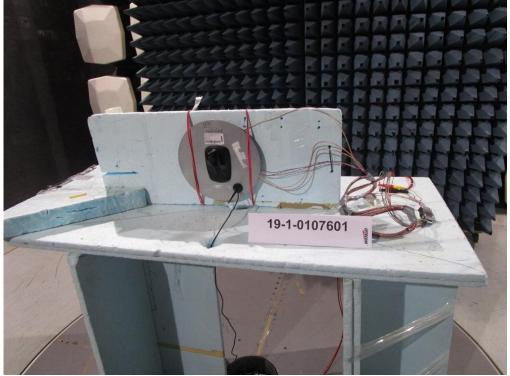

## 1. Radiated Radiated Field Strength-Measurement Set-Up

1.1. Radiated Field Strength Measurement In Range 9 KHz To 30 MHz

Photograph 1: Close View EUT Standing

Photograph 2: Overall View EUT Standing

Annex 4 to Test Report 19-1-0107601T08a-C1, Page 4 of 7