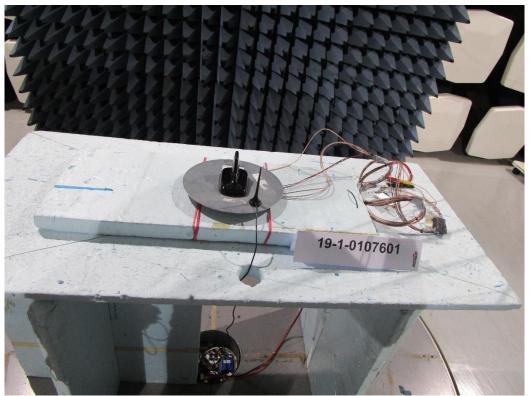

#### 1.2. Radiated Field Strength Measurement In Range 30 MHz To 1GHz

Photograph 5: Overall View EUT Laying

Photograph 6: Close View EUT Laying