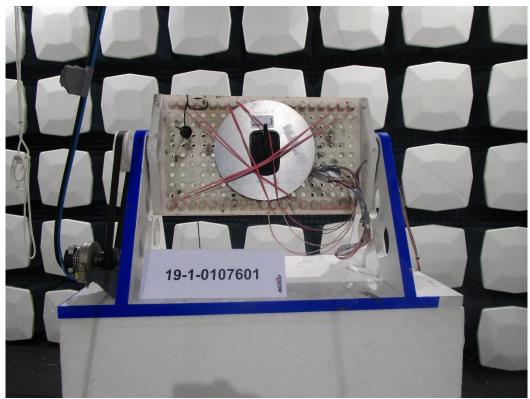

diated Field Strength Measurement In Range 30 MHz To 1GHz  | 5 |
|    | 1.3. Radiated Field Strength Measurement In Range 1 GHz To 26 GHz |   |
|    | Conducted RF-Measurements Set-Up                                  |   |



## 1. Radiated Radiated Field Strength-Measurement Set-Up

1.1. Radiated Field Strength Measurement In Range 9 KHz To 30 MHz



Photograph 1: Close View EUT Standing



Photograph 2: Overall View EUT Standing



Annex 4 to Test Report 19-1-0107601T08a-C1, Page 4 of 7



Photograph 3: Close View EUT Laying



Photograph 4: Overall view EUT laying



#### 1.2. Radiated Field Strength Measurement In Range 30 MHz To 1GHz



Photograph 5: Overall View EUT Laying



Photograph 6: Close View EUT Laying



## 1.3. Radiated Field Strength Measurement In Range 1 GHz To 26 GHz



Photograph 7: Overall View



Photograph 8: Close View



# 2. Conducted RF-Measurements Set-Up



Photograph 9: Set-Up For Conducted Measurements