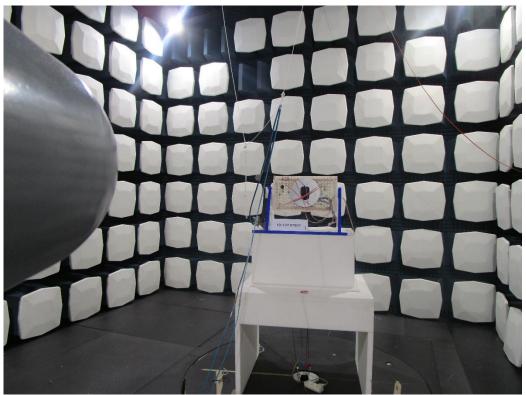

## 1. Radiated Radiated Field Strength-Measurement Set-Up

1.1. Radiated Field Strength Measurement In Range 9 KHz To 30 MHz

Photograph 1: Close View EUT Standing

Photograph 2: Overall View EUT Standing

Annex 4 to Test Report 19-1-0107601T08a-C1, Page 4 of 7