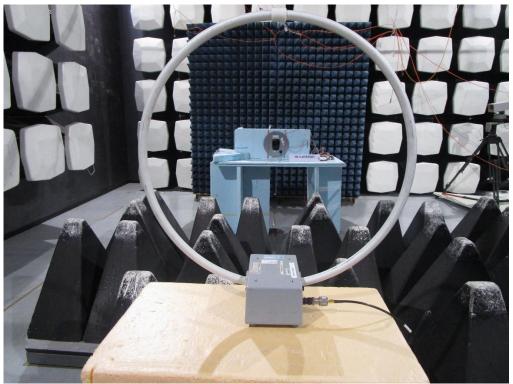

## 1. Radiated Radiated Field Strength-Measurement Set-Up

1.1. Radiated Field Strength Measurement In Range 9 KHz To 30 MHz

Photograph 1: Close View EUT Standing

Photograph 2: Overall View EUT Standing

Annex 4 to Test Report 19-1-0107601T08a-C1, Page 4 of 7