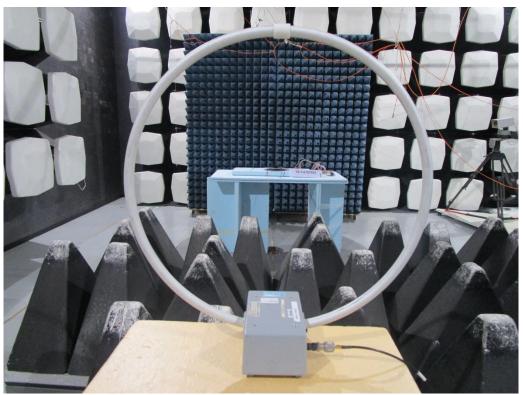

of Contents**

| 1. | Radiated Radiated Field Strength-Measurement Set-Up               | 3 |
|----|-------------------------------------------------------------------|---|
|    | 1.1. Radiated Field Strength Measurement In Range 9 KHz To 30 MHz | 3 |
|    | 1.2. Radiated Field Strength Measurement In Range 30 MHz To 1GHz  | 5 |
|    | 1.3. Radiated Field Strength Measurement In Range 1 GHz To 26 GHz |   |
|    | Conducted RF-Measurements Set-Up                                  |   |



## 1. Radiated Radiated Field Strength-Measurement Set-Up

1.1. Radiated Field Strength Measurement In Range 9 KHz To 30 MHz



Photograph 1: Close View EUT Standing



Photograph 2: Overall View EUT Standing



Annex 4 to Test Report 19-1-0107601T08a-C1, Page 4 of 7



Photograph 3: Close View EUT Laying



Photograph 4: Overall view EUT laying



#### 1.2. Radiated Field Strength Measurement In Range 30 MHz To 1GHz



Photograph 5: Overall View EUT Laying



Photograph 6: Close View EUT Laying



## 1.3. Radiated Field Strength Measurement In Range 1 GHz To 26 GHz



Photograph 7: Overall View



Photograph 8: Close View



# 2. Conducted RF-Measurements Set-Up



Photograph 9: Set-Up For Conducted Measurements