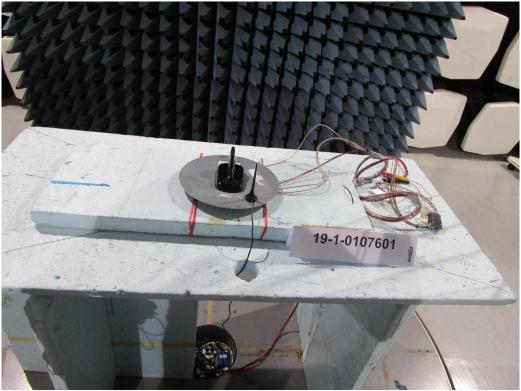

|



## **Table of Contents**

| 1. | Radiated Radiated Field Strength-Measurement Set-Up               | 3 |
|----|-------------------------------------------------------------------|---|
|    | 1.1. Radiated Field Strength Measurement In Range 9 KHz To 30 MHz | 3 |
|    | 1.2. Radiated Field Strength Measurement In Range 30 MHz To 1GHz  | 5 |
|    | 1.3. Radiated Field Strength Measurement In Range 1 GHz To 26 GHz |   |
|    | Conducted RF-Measurements Set-Up                                  |   |



## 1. Radiated Radiated Field Strength-Measurement Set-Up

1.1. Radiated Field Strength Measurement In Range 9 KHz To 30 MHz



Photograph 1: Close View EUT Standing



Photograph 2: Overall View EUT Standing



Annex 4 to Test Report 19-1-0107601T08a-C1, Page 4 of 7



Photograph 3: Close View EUT Laying



Photograph 4: Overall view EUT laying



#### 1.2. Radiated Field Strength Measurement In Range 30 MHz To 1GHz



Photograph 5: Overall View EUT Laying



Photograph 6: Close View EUT Laying



## 1.3. Radiated Field Strength Measurement In Range 1 GHz To 26 GHz



Photograph 7: Overall View



Photograph 8: Close View



# 2. Conducted RF-Measurements Set-Up



Photograph 9: Set-Up For Conducted Measurements