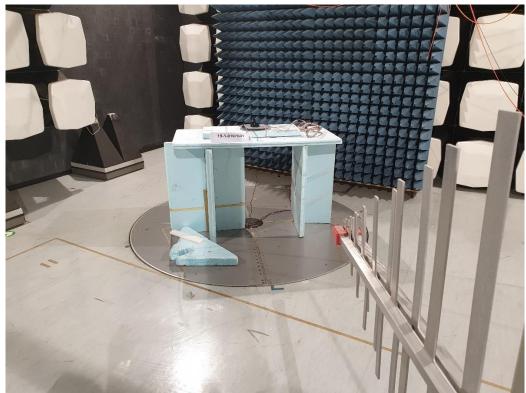

## 1.3. Radiated Field Strength Measurement In Range 1 GHz To 26 GHz

Photograph 7: Overall View

Photograph 8: Close View