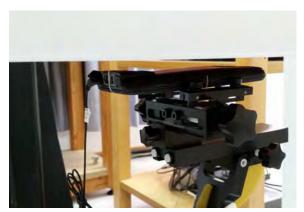

### Photograph of the Tissue Simulant Fluid Liquid Depth 15cm (Head & Body)

Fig.2.1

Fig.2.2

Fig.2.3

Fig.2.4

Fig.2.5

Fig.2.6

Unless otherwise stated the results shown in this test report refer only to the sample(s) tested and such sample(s) are retained for 90 days only. 除非另有說明,此報告結果僅對測試之樣品負責,同時此樣品僅保留90天。本報告未經本公司書面許可,不可部份複製。