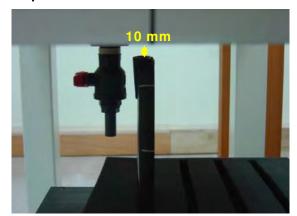

#### Hotspot mode - distance between flat phantom and mobile phone is 10 mm

Fig.7 EUT front to flat phantom

Fig.8 EUT back to flat phantom

Fig.9 EUT top to flat phantom

Unless otherwise stated the results shown in this test report refer only to the sample(s) tested and such sample(s) are retained for 90 days only.