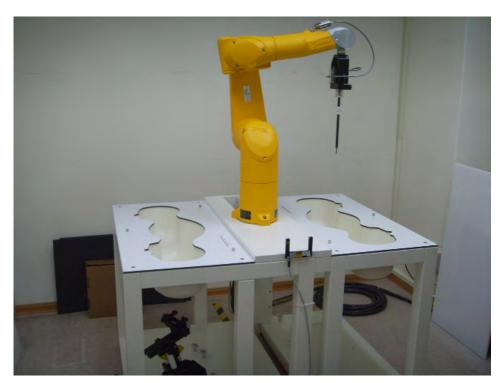

# 11. Photographs of Test Setup

Fig.1 Photograph of the SAR measurement system

Unless otherwise stated the results shown in this test report refer only to the sample(s) tested and such sample(s) are retained for 90 days only. 除非另有說明,此報告結果僅對測試之樣品負責,同時此樣品僅保留90天。本報告未經本公司書面許可,不可部份複製。