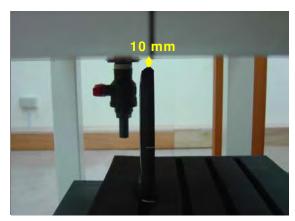

#### Hotspot mode - distance between flat phantom and mobile phone is 10 mm

Fig.7 EUT front to flat phantom

Fig.8 EUT back to flat phantom

Fig.9 EUT top to flat phantom

Unless otherwise stated the results shown in this test report refer only to the sample(s) tested and such sample(s) are retained for 90 days only.