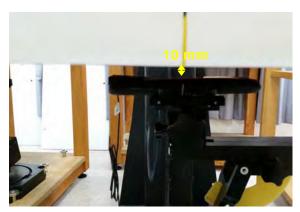

#### Hotspot mode - distance between flat phantom and mobile phone is 10 mm

Fig.7 EUT front to flat phantom

Fig.8 EUT back to flat phantom

Fig.9 EUT top to flat phantom

Unless otherwise stated the results shown in this test report refer only to the sample(s) tested and such sample(s) are retained for 90 days only.