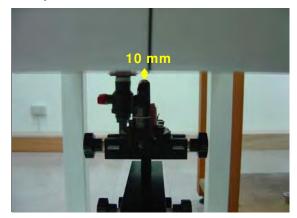

# 11. Photographs of Test Setup

Fig.1 Photograph of the SAR measurement system

Unless otherwise stated the results shown in this test report refer only to the sample(s) tested and such sample(s) are retained for 90 days only. 除非另有說明,此報告結果僅對測試之樣品負責,同時此樣品僅保留90天。本報告未經本公司書面許可,不可部份複製。