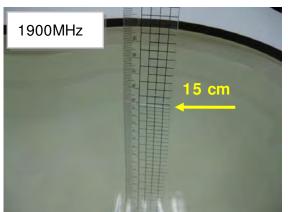

### Photograph of the Tissue Simulant Fluid Liquid Depth 15cm (Head & Body)

Fig.2.1

Fig.2.2

Fig.2.3

Fig.2.4

Fig.2.5

Fig.2.6

Unless otherwise stated the results shown in this test report refer only to the sample(s) tested and such sample(s) are retained for 90 days only. 除非另有說明,此報告結果僅對測試之樣品負責,同時此樣品僅保留90天。本報告未經本公司書面許可,不可部份複製。