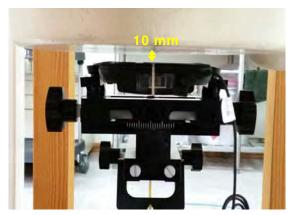

# 11. Photographs of Test Setup

Fig.1 Photograph of the SAR measurement system

Unless otherwise stated the results shown in this test report refer only to the sample(s) tested and such sample(s) are retained for 90 days only. 除非另有說明,此報告結果僅對測試之樣品負責,同時此樣品僅保留90天。本報告未經本公司書面許可,不可部份複製。