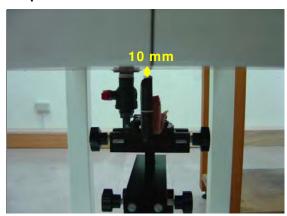

#### Hotspot mode - distance between flat phantom and mobile phone is 10 mm

Fig.7 EUT front to flat phantom

Fig.8 EUT back to flat phantom

Fig.9 EUT top to flat phantom

Unless otherwise stated the results shown in this test report refer only to the sample(s) tested and such sample(s) are retained for 90 days only.