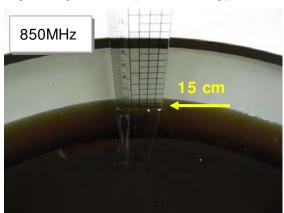

### Photograph of the Tissue Simulant Fluid Liquid Depth 15cm (Head & Body)

Fig.2.1

Fig.2.2

Fig.2.3

Fig.2.4

Fig.2.5

Fig.2.6

Unless otherwise stated the results shown in this test report refer only to the sample(s) tested and such sample(s) are retained for 90 days only. 除非另有說明,此報告結果僅對測試之樣品負責,同時此樣品僅保留90天。本報告未經本公司書面許可,不可部份複製。