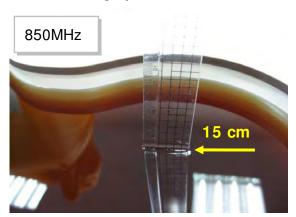

### Photograph of the Tissue Simulant Fluid Liquid Depth 15cm (Head & Body)

Fig.2.1

Fig.2.2

Fig.2.3

Fig.2.4

Fig.2.5

Fig.2.6

Unless otherwise stated the results shown in this test report refer only to the sample(s) tested and such sample(s) are retained for 90 days only. 除非另有說明,此報告結果僅對測試之樣品負責,同時此樣品僅保留90天。本報告未經本公司書面許可,不可部份複製。