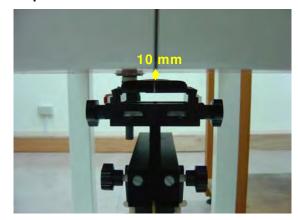

#### Hotspot mode - distance between flat phantom and mobile phone is 10 mm

Fig.7 EUT front to flat phantom

Fig.8 EUT back to flat phantom

Fig.9 EUT top to flat phantom

Unless otherwise stated the results shown in this test report refer only to the sample(s) tested and such sample(s) are retained for 90 days only.