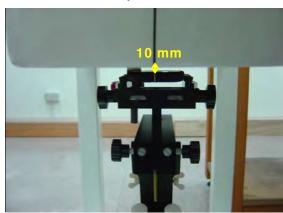

#### Hotspot mode - distance between flat phantom and mobile phone is 10 mm

Fig.7 EUT front to flat phantom

Fig.8 EUT back to flat phantom

Fig.9 EUT top to flat phantom

Unless otherwise stated the results shown in this test report refer only to the sample(s) tested and such sample(s) are retained for 90 days only.