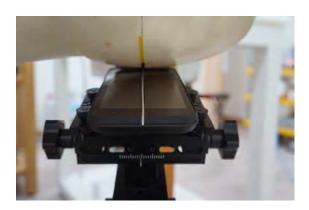

#### Hotspot mode - distance between flat phantom and mobile phone is 10 mm

Fig.7 EUT front to flat phantom

Fig.8 EUT back to flat phantom

Fig.9 EUT top to flat phantom

Unless otherwise stated the results shown in this test report refer only to the sample(s) tested and such sample(s) are retained for 90 days only.