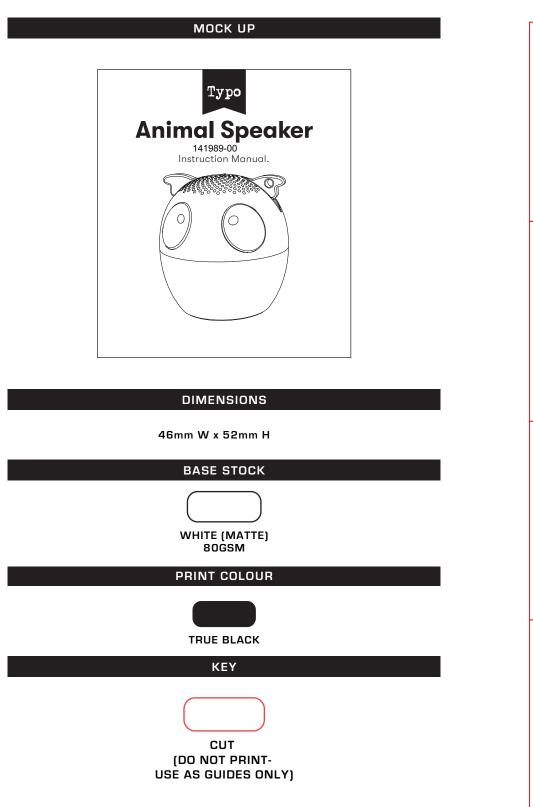

\*ARTWORK IS SHOWN AT ACTUAL SIZE PLEASE USE ACTUAL ARTWORK AS SHOWN BELOW

| connected to your device<br>> Press the Power Button on 2 Animal Speakers<br>at the same time (See 'D' on diagram).<br>Hold down for 3 seconds<br>• In your devices Bluetoth menu, locate and<br>select "ANIMAL SPEAKERS"<br>• You will now be connected to both speakers<br><b>Extra Features</b><br>• You can use your Animal Speaker as a remote<br>to take photos from your device and also<br>answer phone calls from your device<br>• To use the remote feature for taking photos,<br>turn Animal Speaker ON by pressing the Power<br>Button (See 'D' on diagram) for 3 seconds<br>• A blue LED light (See 'C' on diagram) will light<br>up then flash quickly indicating it is now in<br>pairing mode