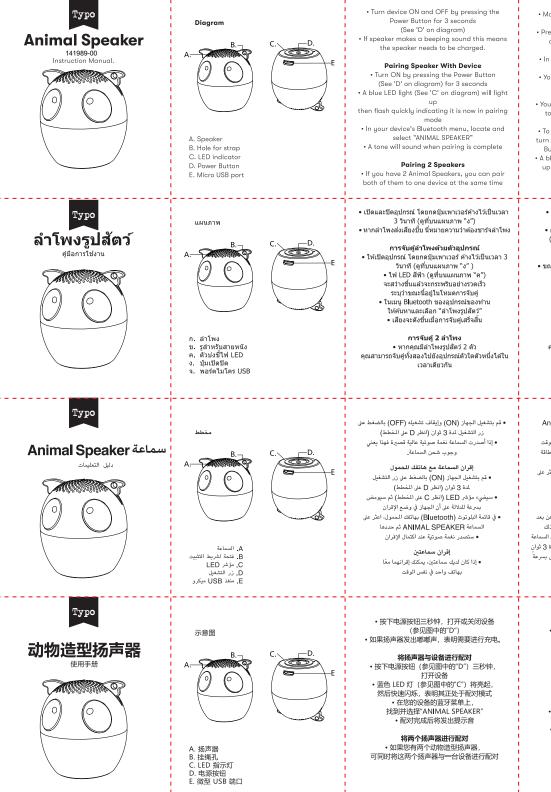

\*ARTWORK IS SHOWN AT ACTUAL SIZE PLEASE USE ACTUAL ARTWORK AS SHOWN BELOW

| connected to your device<br>> Press the Power Button on 2 Animal Speakers<br>at the same time (See 'D' on diagram).<br>Hold down for 3 seconds<br>• In your devices Bluetoth menu, locate and<br>select "ANIMAL SPEAKERS"<br>• You will now be connected to both speakers<br><b>Extra Features</b><br>• You can use your Animal Speaker as a remote<br>to take photos from your device and also<br>answer phone calls from your device<br>• To use the remote feature for taking photos,<br>turn Animal Speaker ON by pressing the Power<br>Button (See 'D' on diagram) for 3 seconds<br>• A blue LED light (See 'C' on diagram) will light<br>up then flash quickly indicating it is now in<br>pairing mode                                                                                                                                                                                                                                                                                                                                                                                                                                                                                                                                                                                                                                                                                                                                                                                                                                                                                                                                                                                                                                                                                                                                                                                                                                                                                                                                                                                                                                        | select "ANIMAL SPEAKER"  • Open the camera app on your device and click<br>the Power Button to take photo (See 'D' on<br>diagram)  • To use the remote feature to answer a phone<br>call, ensure Animal Speaker is turned on and<br>connected to your device • When a call is incoming, click the Power Button<br>(see 'D' on diagram) to answer phone call <b>Multiple Devices</b> • Only 1 device can be connected to speaker<br>within range. • To connect a different device in same range<br>you must first disconnect "ANIMAL SPEAKER"<br>from current connected device. • turny Bluetooth wasquinsa(wasvinu<br>twinwnwastan "a'twoyldar"                                                                                                                                                                                                                                                                                                                                            | <ul> <li>Insert the Micro USB end of charging cable<br/>into speaker port located on back of speaker<br/>(See 'E' on diagram)</li> <li>Insert USB end of charging cable into a USB<br/>computer port or USB plug/adapter</li> <li>Once fully charged, the LED indicator light<br/>will turn off (See 'C' on diagram).</li> <li>Safety Information         <ul> <li>Do not expose speaker to direct sunlight,<br/>heat or open filame.</li> <li>Do not use speaker on dirplane.</li> <li>Do not attempt to modify or disassemble<br/>speaker.</li> </ul> </li> <li>Product Specifications         <ul> <li>Power Rating: 1 X &amp;w</li> <li>Transmitting Frequency: 20hz-20khz</li> </ul> </li> <li>Instantianums Tuber USB</li> </ul> | <ul> <li>\$/n: &gt;80db</li> <li>&gt; Speaker Parameter: 40 2w Diameter 33mm <ul> <li>Battery: 3.7v/300mah</li> <li>Bluetooth Version: V4.0 +edr</li> <li>Product Size: 42.5 X 45mm</li> <li>Product Weight: 40g</li> </ul> </li> <li>FCC Statement <ul> <li>This device complies with Part 15 of the FCC rules. Operation is subject to the following two conditions:</li> <li>1) This device may not cause harmful interference</li> <li>2) This device accept any interference received, including interference that may cause undesired operation. <ul> <li>Note: This equipment has been tested and found to comply with the limits for a Class B</li> <li>• en Thd: &lt;1%</li> <li>• en Thd: &lt;1%</li> </ul> </li> </ul></li></ul>                                                                                                                                                                                                                                                                                                                                                                                                                                                                                                                                                                                                                                                                                                                                                                                                                                                                                                                                                                                                                 | Rules. These limits are designed to provide<br>reasonable protection against harmful<br>interference in a residential installation. This<br>equipment generates uses and can radiate<br>radio frequency energy and. if not installed and<br>used in accordance with the instructions, may<br>cause harmful interference to radio<br>communications. However, there is no<br>guarantee that interference to radio<br>or there is no<br>guarantee that interference to radio or television<br>reception, which can be determined by turning<br>the equipment off and on, the user is<br>encouraged to try to correct the interference by<br>one or more of the following measures:<br>• Reorient or relocate the receiving antenna.<br>• Increase the separation between the<br>equipment and receiver. | circuit different from that to which the receiver<br>is connected.<br>• Consult the dealer or an experienced radio/TV<br>technician for help.<br>Changes or modifications not expressly<br>approved by the party responsible for<br>compliance could void the user's authority to<br>operate the equipment.<br><b>Product Disposal</b><br>Where you see either symbol on any of our<br>electrical products, batteries or packaging, it<br>indicates that the relevant electrical product or<br>battery should not be disposed of as general<br>household waste in Europe. To ensure the<br>correct waste treatment of the product and<br>batteries, please dispose of them in<br>accordance with any applicable local laws or | equipment/batteries. By disposing of batteries<br>and electrical waste correctly, you will help to<br>conserve natural resources and improve<br>standards of environmental protection.<br>ชัย ชีน<br>ชัย ชีน<br>การทั้งแบดเดอรั่นละชยะไฟฟ้าอย่างถูกต้อง<br>จะช่วยอนรักษ์หรัพยากรรรมชาติ |
|-----------------------------------------------------------------------------------------------------------------------------------------------------------------------------------------------------------------------------------------------------------------------------------------------------------------------------------------------------------------------------------------------------------------------------------------------------------------------------------------------------------------------------------------------------------------------------------------------------------------------------------------------------------------------------------------------------------------------------------------------------------------------------------------------------------------------------------------------------------------------------------------------------------------------------------------------------------------------------------------------------------------------------------------------------------------------------------------------------------------------------------------------------------------------------------------------------------------------------------------------------------------------------------------------------------------------------------------------------------------------------------------------------------------------------------------------------------------------------------------------------------------------------------------------------------------------------------------------------------------------------------------------------------------------------------------------------------------------------------------------------------------------------------------------------------------------------------------------------------------------------------------------------------------------------------------------------------------------------------------------------------------------------------------------------------------------------------------------------------------------------------------------------|--------------------------------------------------------------------------------------------------------------------------------------------------------------------------------------------------------------------------------------------------------------------------------------------------------------------------------------------------------------------------------------------------------------------------------------------------------------------------------------------------------------------------------------------------------------------------------------------------------------------------------------------------------------------------------------------------------------------------------------------------------------------------------------------------------------------------------------------------------------------------------------------------------------------------------------------------------------------------------------------|----------------------------------------------------------------------------------------------------------------------------------------------------------------------------------------------------------------------------------------------------------------------------------------------------------------------------------------------------------------------------------------------------------------------------------------------------------------------------------------------------------------------------------------------------------------------------------------------------------------------------------------------------------------------------------------------------------------------------------------|-------------------------------------------------------------------------------------------------------------------------------------------------------------------------------------------------------------------------------------------------------------------------------------------------------------------------------------------------------------------------------------------------------------------------------------------------------------------------------------------------------------------------------------------------------------------------------------------------------------------------------------------------------------------------------------------------------------------------------------------------------------------------------------------------------------------------------------------------------------------------------------------------------------------------------------------------------------------------------------------------------------------------------------------------------------------------------------------------------------------------------------------------------------------------------------------------------------------------------------------------------------------------------------------------------------------------------------------------------------------------------------------------------------------------------------------------------------------------------------------------------------------------------------------------------------------------------------------------------------------------------------------------------------------------------------------------------------------------------------------------------------|-------------------------------------------------------------------------------------------------------------------------------------------------------------------------------------------------------------------------------------------------------------------------------------------------------------------------------------------------------------------------------------------------------------------------------------------------------------------------------------------------------------------------------------------------------------------------------------------------------------------------------------------------------------------------------------------------------------------------------------------------------------------------------------------------------|-------------------------------------------------------------------------------------------------------------------------------------------------------------------------------------------------------------------------------------------------------------------------------------------------------------------------------------------------------------------------------------------------------------------------------------------------------------------------------------------------------------------------------------------------------------------------------------------------------------------------------------------------------------------------------------------------------------------------------|-----------------------------------------------------------------------------------------------------------------------------------------------------------------------------------------------------------------------------------------------------------------------------------------|
| <ul> <li>คตปุ่มเพาเวอร์ที่ลำโพงเทั้ง 2 ตัวในเวลาเดียวกัน<br/>(ดูที่บนแผนภาพ "จ") คำปรีเป็นเวลา 3 รับาที</li> <li>ในเบย Bletecoth ของอุปกรณ์ของท่าน<br/>ไห้คืนหาและเลือก "ล่าโพงรูปสัตรี"</li> <li>ขณะนี้สำโพงทั้งสองของคุณะะได้รับการเชื่อมต่อแล้ว<br/>คุณสมบริกใช้สำโพงรูปสัตร์ของคุณ<br/>เพื่อถ่ายรูประยะไกลสากอุปกรณ์ของคุณ<br/>และเพื่อรับสายให้สำโพงรูปสัตร์ของคุณ<br/>และเพื่อรับสายใหรศัพท์จากอุปกรณ์ของคุณ<br/>ได้ค่วยเป็นกัน<br/>• หากต้องการใช้คุณลักษณะสำยรูประยะไกล<br/>ให้เปิดลำโพงรูปสัตร์ โดยการกดปุ่มเพาเวอร์<br/>ค้างไร้เป็นเวลา 3 รับาที (ดูที่บนแผนภาพ "ล")</li> <li>ไฟ LED ลีฟ้า (ดูที่บนแผนภาพ "ล")</li> <li>จะสว่างขึ้นแล้วจะกระหรับอย่างรวดเร็ว<br/>ระบุว่าขณะนี้อยู่ในโหมดการจับศู</li> </ul>                                                                                                                                                                                                                                                                                                                                                                                                                                                                                                                                                                                                                                                                                                                                                                                                                                                                                                                                                                                                                                                                                                                                                                                                                                                                                                                                                                                                                               | <ul> <li>เปิดแอพกล้องสำยรูปที่บนอุบบักณ์ของคุณ<br/>และให้คลิกที่มุ่มเพาเวอร์เพื่อสำยภาพ<br/>(ดูขึบแผนกมาท "ง")</li> <li>หากต้องการใช่คุณลักษณะการรับสายโทรศัพท์ระยะไกล<br/>โปรดตรวจสอบเพื่อให้แน่ใจว่าได้เป็ดลำโพงภูปสัดว์และ<br/>ให้เชื่อมต่อกับอุปกรณ์ของคุณแล้ว</li> <li>เปื่อมีสายเรียกเข้า ให้คลิกที่ปุ่มเพาเวอร์<br/>เพื่อรับสายโทรศัพท์ (ดูที่บนแผนภาพ "ง")</li> <li>อุปกรณ์หลายเครื่อง</li> <li>สามารถเชื่อมต่ออุปกรณ์เข้ากับตัวลำโพงภาย<br/>ใหล้อนได้เพียง 1 เครื่องเท่านั้น</li> <li>การเชื่อมต่ออุปกรณ์ที่ยางกันในพิสัยเดียวกัน<br/>คุณจะต้องติดการเชื่อมต่ออยู่ในปัจจุบันก่อน</li> </ul>                                                                                                                                                                                                                                                                                                                                                                                       | เข้ากับพอร์ดลำโพงที่อยู่ด้านหลังของตัวลำโพง<br>(ดูที่บนผนกาท" "")<br>• เสียบปอาธสายชาร์ USB เข้ากับพอร์ตคอมพิวเตอร์<br>USB หรือปลึก/อะแดปเตอร์ USB<br>• เมื่อชาร์จไฟเด็มแล้ว ดัวปรขึ้ไฟ LED จะปีดดง<br>(ดูที่บนผนกาพ "ค")<br><b>บ้อมูลดำนความปลอดภัย</b><br>• อย่าให้ลำโพงจัมผลิตุกแสงแตด ความร้อน<br>หรือเปลาไฟล์กโพงบนเครื่องบิน<br>• อย่าใช้ลำโพงจัมผลิร่องบิน<br>• อย่าใช้สาไฟงบนเครื่องบิน<br>• อย่านขาบามปรับเปลี่ยนหรือถอด<br>แยกขึ้นส่วนของตัวลำโพง<br><b>ข้อมูลจำเพาะของผลิดภัณฑ์</b><br>• กำลังไฟ: 1 X 2 วัตต์<br>•ความลี่การส่งผ่าน: 20 เฮิรตซ์ -20 เฮิรตซ์                                                                                                                                                                 | <ul> <li>คำพารามีเตอร์สำโพง: 42 วัตต์<br/>เส้นฝานศูนย์กลาง 33 มม.</li> <li>แขดเตอร์: 3.7 โวดร์/300 มิลลีแอมแปร์ต่อชั่วโมง</li> <li>เวอร์ชั่น Bluetooth: เวอร์ชั่น 4.0 +<br/>เห็มความเร็วโนการส่งข่อมูล</li> <li>ขบาดของสดิตภัณฑ์: 42.5 X 45 มม.</li> <li>บ้าหนักของผลิตภัณฑ์: 42.6 X 45 มม.</li> <li>บ้าหนักของผลิตภัณฑ์: 40 ก.</li> <li>ดำเถลงการณ์ FCC</li> <li>ลุปกรณ์นี้สอดคลังกันส่วนที่ 15 ของกุ FCC<br/>(Federal Communications Commission)<br/>การทำงานจะชั้นอยู่กันเงื่อนใชสลงข่อดึงผ่อไปนี้:</li> <li>1) อุปกรณ์นี้ต้องไม่ก่อไนโห้เกิดสัญญาณรบกวนที่<br/>เป็นอันดรายและ</li> <li>2) อุปกรณ์ให้ต่องรับการรบกวนใดๆ ได้ ซึ่งรวมถึงการ<br/>รบกวนที่อาจทำให้เกิดการทำงานที่ไม่พึงประสงค์</li> </ul>                                                                                                                                                                                                                                                                                                                                                                                                                                                                                                                                                                                                                                                                                                                                                                                                                                                                                                                                                                                                                                                    | 15 ของกฎ FCC ข่อจำกัดเหล่านี้ได้รับการออกแบบ<br>เฟื่อไห้ความคุ้มครองพอสมควรจากการรบกวนที่<br>เป็นอันครายต่อการดิดดั้งในที่อุปอาดัย<br>อุปกรณ์นี่ก่อให้เกิดการใช้และสามารถ<br>แฝพลังงานความถึคลื่นวิทยุ และเก้าไม่ได้ติดดั้ง<br>และใช้งานตามค่าและนัก อาจก่อให้เกิดสัญญาถเรมางทั่<br>เป็นอันตรายต่อการสื่อสารทางวิทยุอย่างใรก็ตาม<br>ไม่ได้รับประกันว่า อุปกรณ์เหล่านี้จะไป<br>เกิดการรบกานจากการติดดั้ง<br>ในพื้นที่บางแห่ง หากอุปกรณ์เก็ตไห้เกิดสัญญาถเรมกวนที่<br>เป็นอันตรายต่อการมือและปัตอุปกรณ์ที่ใช่<br>อุปรอรายตามการเป็ดและปัตอุปกรณ์ที่ใช่<br>อุปรอรายตามาแก้ไขสัญญาณรมกวนโดย<br>ใช้มาดรากรดังต่อไปนี้:<br>. ปรับทิศทางหรือย่ายแสาอากาศรีบลัญญาณ<br>. เพิ่มระยะห่างระหว่างอุปกรณ์และดัวรับสัญญาณ                                                                                            | <ul> <li>ปรีกษาด้วยเทนจำหน่ายหรือข่างเทคนิคริทยุ/<br/>โทรทัศน์ที่มีประสมการณ์เพื่อขอดวามข่วยเหลือ<br/>การเปลี่ยนแน้งหรือการดัดแปงจร้ไป<br/>ได้รับการรับรองโดยผู้ที่รับผิดชอบในการปฏิ<br/>บัติตามข่อกำหนด อาจทำให้สิทธิ์ของผู้ใช้ในการใช้<br/>อุปกรณ์เป็นโมฆะ</li> <li>การขจัดผลิตภัณฑ์</li> <li>เปือดุณเห็นลัญลักษณ์ใจสัญลักษณ์</li> <li>หนึ่งบนผลิตภัณฑ์ไฟฟ้านขดเตอรี่หรือบรรจุ<br/>ภัณฑ์ของเรา แสดงว่าผลิตภัณฑ์ไฟฟ้าหรือแบต<br/>เตอร์ไม้ๆ ไปควรให้เป็นของเสียดรับเรือบธรรมดา<br/>ไปในยูโรป ดารให้เป็นของเสียดว่าเรือเชรรมดา</li> <li>ใปในยูโรป การให้เป็นของเสียดว่าเรืองบรรมดา</li> <li>มีในยูโรป การให้เป็นของเสียดรามกฎหมายห้องถิ่น<br/>หรือข้อกำหนดการกำจัดอุปกรณ์ไฟฟ้า/แบตเตอรี่</li> </ul>                            | และปรับปรุงมาตรฐานการปกป้องสิ่ง<br>แวดสอมไหดียิ่งขึ้น                                                                                                                                                                                                                                   |
| <ul> <li>بأكد من عدم اتصال أي اسعاءة Panimal Speakers في القوت الحالي</li> <li>المغط على زر الطاقة في كل من السماعتين في نفس الوقت (انظر D على المخطط). اغمغط مع الاستمرار على زر الطاقة الدوترية (Bueloos) بياتف المعول، اعثر على 4.5 ثوان</li> <li>في قائمة البلوترية (Bueloos) بياتف المعول، اعثر على 4.5 ثوان</li> <li>في قائمة البلوترية (Bueloos) بياتف المعول، اعثر على 4.5 ثوان</li> <li>في قائمة البلوترية (Bueloos) بياتف المعول، اعثر على 4.5 ثوان</li> <li>في قائمة البلوترية (Bueloos) بياتف المعول، اعثر على 4.5 ثوان</li> <li>في قائمة البلوترية (Bueloos) بياتف المعول، اعثر على 4.5 ثوان</li> <li>في منها معان في الحال بكل من السماعتين</li> <li>في منها المعانية كذلك 4.5 ثوان</li> <li>في منها معران فرادر على مكانات مانفية كذلك 1.5 ثوان</li> <li>في منها ميزة التحكم عن بعد الانقاط مور، من بياتف والد على مكانات مانفية كذلك (ON) بالمخط على زر التنفيل (انظر C على الخطع) شر ميرمغن وسرعة (لدادانه على أن الجهاز في وضع الإقران</li> </ul>                                                                                                                                                                                                                                                                                                                                                                                                                                                                                                                                                                                                                                                                                                                                                                                                                                                                                                                                                                                                                                                                                                                                                                                 | <ul> <li>في قائمة اللبوترد (Bluetooth) يهاتفك المعمول.</li> <li>الفتر على السماء على عائفك المعمول ثم حددما</li> <li>الفتح تطبيع الكاميرا على هاتفك المعمول ثم انقر فوق زر<br/>التشغيل لالتقاط صور (انظر D على المخطط)</li> <li>التشغيل لالتقاط صور (انظر D على المخطط)</li> <li>التحكم عن بعد للارم على ماكالة هاتفية.</li> <li>مند ورور مكالة ماتفية، القر فوق زر التشغيل</li> <li>مند ورور مكالة ماتفية، القر فوق زر التشغيل</li> <li>انتظر D على المخطط المعرفة</li> <li>بهاتفك المعرول وزر التشغيل</li> <li>النظر D على المخطط المعرفة المعرفة المعرفي المعرفي التخطيل</li> <li>مند ورور مكالة ماتفية، القر في الكالة الهاتفية</li> <li>النظر D على المخطم الرد على الكالة الهاتفية</li> <li>لا يمكن توصل سوى هاتف محمول واحد بالسماءة داخل النطاق.</li> <li>لا يمكن توصل سوى هاتف محمول واحد بالسماءة داخل النطاق.</li> <li>لتوصيل معاتف آخر داخل النطاق، بيب عليك أولاً فصل السماءة</li> <li>الموالي ماتف المعرفي المحاليمين معاني محمول ماتفي المحاليما معاني المعاليما</li> </ul> | شحن السماعة<br>• أنخل طرف USB ميكرو لكابل الشحن بمنفذ السامة الوجود<br>على الجزء الخلفي من السماعة النظر على المنطط<br>• أنخل طرف USB لكابل الشحن بمنفذ العلال لكمبيرتر<br>لوجود اكتمال الشحر، سينظم عرفة رو<br>LED معلومات للسلامة<br>• لا تعرض السماعة لأصفة الشمس الباشرة. أو الحرارة أو اللهب<br>• لا تستغيم السماعة على متن الطائرة .<br>• لا تعنيم السماعة على متن الطائرة .<br>• لا تعنيم السماعة أو فكها.<br>• تقييم المائة: 4 × 2 وات<br>• تردد الإرال: 20 مرتز - 20 كيلو مرتز.                                                                                                                                                                                                                                               | <ul> <li>التشوه التوانقي الكلي: حر% الشويش: 20% دسبل .</li> <li>معامل السماءة: 24 وان يقطر 33 مبر .</li> <li>معامل السماءة: 24 وان يقطر 33 مبر .</li> <li>البطارية: 3.7 فولت/20% أسبر في الساءة .</li> <li>حجم الملتق: 25 مغر .</li> <li>معام الحياز مع الدامة .</li> <li>معام الحياز مع الملتق: 25 مغر .</li> <li>معام الحياز مع .</li> <li>معام الحياز مع .</li> <li>معام الحياز مع .</li> <li>معام .</li></ul> | وفقاً للجزء 15 من قوانين اللجنة القيررالية للاتصالات.<br>وضعت هذه الحدود لتوفير مماية معقولة ضد التداخل الضار في<br>ينبعث منه، طاقة تردد لاسلكي، وفي حال عدم تركيبه واستخدامه<br>ويقاً للإرخادان، قد يتسبب ذلك في حدوث تداخل ضار بالاتصالات<br>الاسلكية. ورغم ذلك نقلين مثالما عشمن عدم حدود شدة<br>محود تناخل يؤثر سلماً عملينها. وإذا تسبب هذا الجهاز في<br>الأمر الذي يمكن تحديده عن طريق تشغل الراديو إذ التقزيون، وهو<br>الأمر الذي يمكن تحديده عن طريق تشغل الجهاز وإلقاف تشغيله،<br>فإذا نوصي الستخدم محاولة تصحيح هذا التجافل عن طريق واحد<br>أو أكثر من الإجراءات التالية:<br>• إعادة توجيه هوائي الاستقبال أو تغيير موضعه.<br>• إعادة توجيه هوائي الاستقبال أو تغير موضعه.<br>• قم بزيادة المسافة الفاصلة بين الجهاز وجهاز الاستقبال.                                                       | • قم بتوصيل الجهاز ببأخذ تبار على دائرة كهربية مختلفة عن تلك<br>الموصل بها جهاز الاستقبال.<br>• استشارة الثاجر أو أحد فني الرابيو أو التلفزيون التخصصين<br>الحصول على الماعدة اللازمة.<br>إجراء تغييرات أو تعديلات من المتعدلات مع الواصفات الطلوبة<br>السكول عن تواقي قد مانتغيرات أو العلاميات من طبقا الطلوبة.<br>والما يرفزوني إلى إنهاء من المنتجع من منتجاتا الكهربالية أو بطارياتنا<br>أو عبواتناء فاتها تشريل أنه لا يجب التخلص من هذا المتج<br>عرفيات المزلية الأخرى في جميع أو الاتعال الكهربالية أو بطارياتنا<br>النقاب المزلية الأخرى في جميع أو الاتعالم من هذا المتج<br>معالية مخلفات المنتجات أو البطاريات بصورة صحيمة.                                                                                        | تأكد من التخلص منها طبقًا للقوانين المحلية السارية أو طبقًا لشروط<br>التخلص من الجهيزة الكهربائية (البطاريات. تخلصك السليم من<br>الطاريات والنقابات الكهربائية يساعد على المحافظة على الموارد<br>الطبيعية ويعزز معايير المحافظة على البيئة.                                             |
| <ul> <li>- 确保动物造型扬声器目前连接到设备</li> <li>- 同时技下两个动物造型扬声器的电源按钮<br/>(参见图中的了), 这任三秒钟,<br/>在您的设备的蓝牙菜单上,<br/>找到并选择"ANIMAL SPEAKERS"</li> <li>- 现在即连接到两个扬声器</li> <li>- 现在即连接到两个扬声器</li> <li>- 数位功能</li> <li>- 数位动能</li> <li>- 数位、数位</li> <li>- 数位、数位</li> <li>- 数位、数位、数位</li> <li>- 数位、数位</li> <li>- 数位、数位、数位</li> <li>- 数位、数位</li> <li>- 数位</li> <li>- 数位</li> <li>- 数位、数位</li> <li>- 数位</li> <li>- 数</li> <li>- 数</li></ul> | <ul> <li>在您的设备的蓝牙菜单上,<br/>找到并选择"ANIMAL SPEAKER"</li> <li>打开设备上的摄像头 app,<br/>点击:應該拉出行拍照(参风图中的"D")</li> <li>要使用远程功能接电话,<br/>请确保动物造型场声器处于打开状态,<br/>并连接到设备</li> <li>电话呼入时,点击电源按钮<br/>(参见图中的"D") 接电话</li> <li>使们公司的人员一次备,必须先从当前连<br/>接的设备断开"ANIMAL SPEAKER".</li> </ul>                                                                                                                                                                                                                                                                                                                                                                                                                                                                                                                                                                                                                                                                                                                         | <b>力扬声號充电</b><br>• 称充电电缆的微型 USB 端插人扬声器后面的扬声                                                                                                                                                                                                                                                                                                                                                                                                                                                                                                                                                                                                                                                                                            | <ul> <li>・ 总谐波失真: &lt;1%</li> <li>・ 信曝比: &gt;80 分贝</li> <li>・ 扬声器參数: 42 瓦尺寸 33 毫米</li> <li>・ 电池: 3.7 伏/300 毫安时</li> <li>• 蓝牙版本: V4.0 +edr</li> <li>• 产品尺寸: 42.5 X 45 毫米</li> <li>• 产品更量: 40 克</li> <li>• 产品重量: 40 克</li> <li>• <b>PCC 声朋</b></li> <li>* 公备符合 FCC 规定第 15 部分的要求、<br/>操作可能受以下两个条件限制:</li> <li>1) 本设备不会造成不利干扰,</li> <li>2) 本设备不会造成不利干扰,</li> <li>2) 本设备经过测试,确认根据 FCC<br/>规定第 15 部分,</li> </ul>                                                                                                                                                                                                                                                                                                                                                                                                                                                                                                                                                                                                                                                                                                                                                                                                                                                                                                                                                                                                                                                                                                                                                                                                                                                                                                                                                  | 符合 B 类数码设备的限制要求,这些限制旨<br>在针对住宅安装的不利于扰提供合理保护。<br>本设备产生并可能发彰财烦能量;<br>而且如果未能按照说明进行安装与使用,<br>则可能对无线电通信造成不利干扰。<br>但不保证在特定安装情况下不产生干扰。<br>如果本设备确实功无线电电电机接收适志了<br>不利干扰(通过开关设备进行确认),<br>建议用户采用以下一种或多种措施,<br>纠正干扰:<br>•调整或重新安装接收天线。<br>•加大设备与接收器之间的问距。                                                                                                                                                                                                                                                                                                                                                                                                                                                                                                                                                          | <ul> <li>将设备连接到与接收器不同的电路的播座上。</li> <li>求助于经销商或有经验的无线电/电视技师。</li> <li>未经合规性负责方的明确批准而进行变更或改造,<br/>可导致用户丧失操作设备的权力。</li> </ul> PGL型 如果您在我们的任一电子产品、 电池区包装上看到这一标志,即表示相关电子产品或电池不得作为普通家庭废物在欧洲批行改置。 为确论现分产品和电池来用正确的废物处理方式,<br>请按照适用于电子设备/电池处置的的当 地法律或要求,对其进行处置。                                                                                                                                                                                                                                                                                                                                                                                                                                                                        | 正确处置电池和电子废物,<br>您就是在帮助保护自然资源,<br>改进环保标准。                                                                                                                                                                                                                                                |