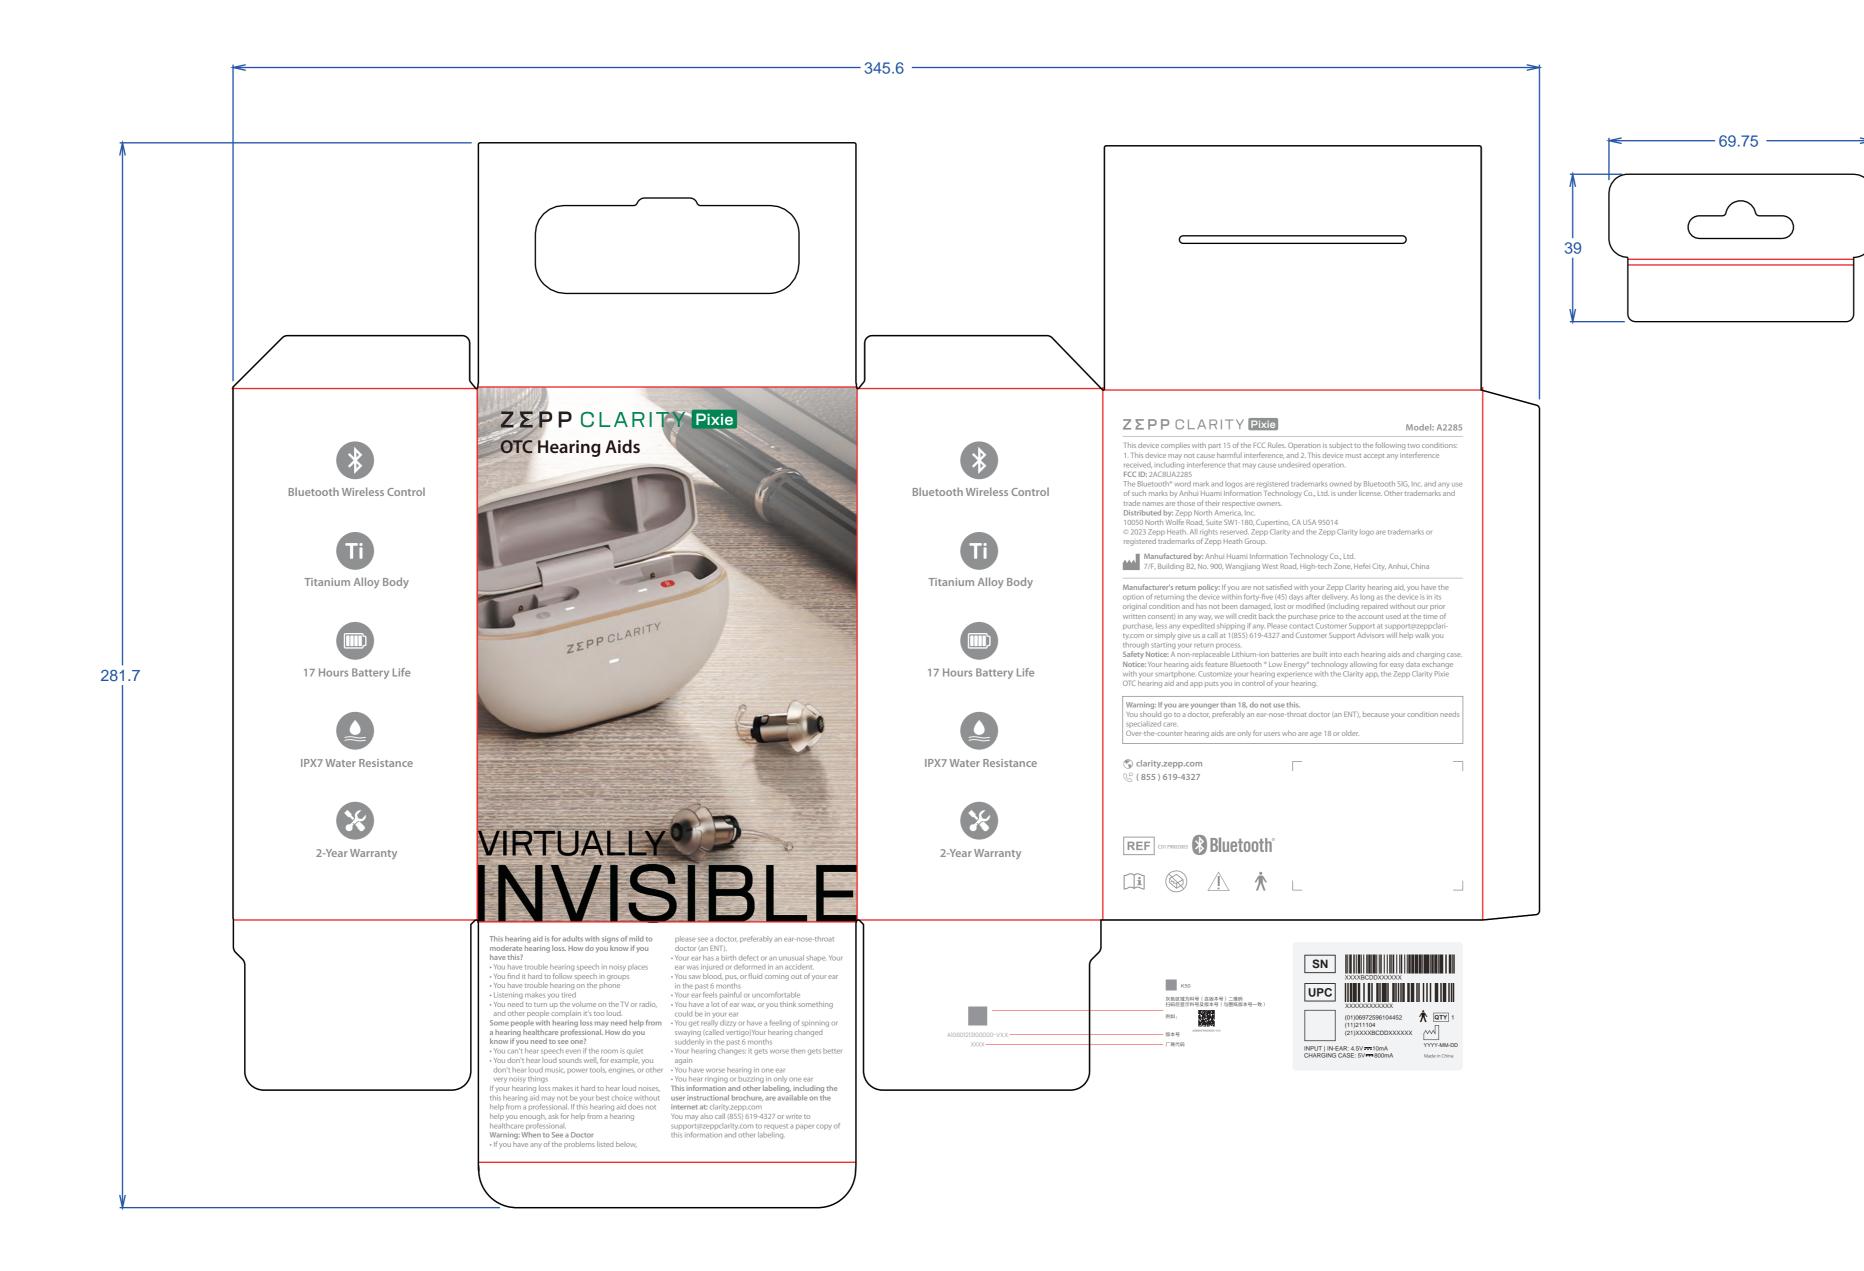

## Packaging

### 安徽华米信息科技有限公司

料号

#### A10801213100000

料号描述

Duet\_封套

版本号

V1.1

设计时间

2022.10.31

设计师

王尹璐

材质工艺要求

材质要求:

制作工序:

色相正确、印迹牢固、 工艺要求: 套印准确、各色套印不露杂色, 套印误差≤ 0.1mm 模切走位≤±0.5mm

颜色及专色:

纹理要求:

纹理方向 选择正确的 方向图标拖 动到图纸里

比例 1:1 单位 mm

#