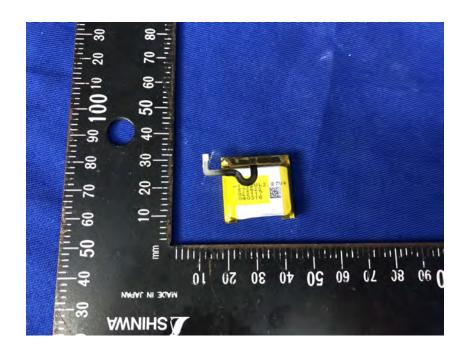

#### **Internal Photos**

| Applicant:                  | Anhui Huami Information Technology Co., Ltd.                              |
|-----------------------------|---------------------------------------------------------------------------|
| Address of Applicant:       | 7/F, Building B2, Huami Global Innovation Center, No. 900, Wangjiang West |
|                             | Road, High-tech Zone, Hefei City Anhui Pilot Free Trade Zone, China       |
| Equipment Under Test (EUT): |                                                                           |
| Product Name:               | Smart Watch                                                               |
| Model No.:                  | A2040                                                                     |