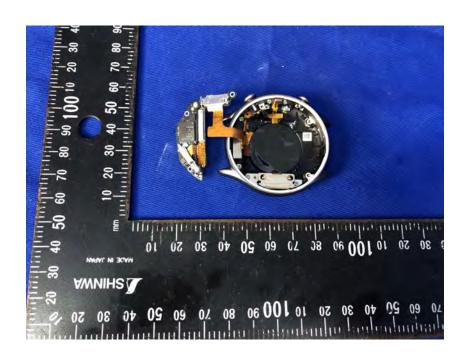

#### **Internal Photos**

| Applicant:                  | Anhui Huami Information Technology Co., Ltd.                              |
|-----------------------------|---------------------------------------------------------------------------|
| Address of Applicant:       | 7/F, Building B2, Huami Global Innovation Center, No. 900, Wangjiang West |
|                             | Road, High-tech Zone, Hefei City Anhui Pilot Free Trade Zone, China       |
| Equipment Under Test (EUT): |                                                                           |
| Product Name:               | Smart Watch                                                               |
| Model No.:                  | A2040                                                                     |