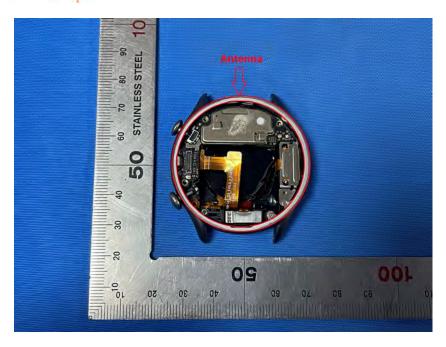

#### **Internal Photos**

| Applicant:                  | Anhui Huami Information Technology Co., Ltd.                              |
|-----------------------------|---------------------------------------------------------------------------|
| Address of Applicant:       | 7/F, Building B2, Huami Global Innovation Center, No. 900, Wangjiang West |
|                             | Road, High-tech Zone, Hefei City Anhui Pilot Free Trade Zone, China       |
| Equipment Under Test (EUT): |                                                                           |
| Product Name:               | Smart Watch                                                               |
| Model No.:                  | A2040                                                                     |