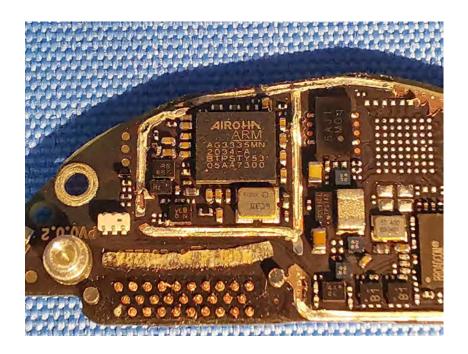

#### **Internal Photos**

| Applicant:                  | Anhui Huami Information Technology Co., Ltd.                              |
|-----------------------------|---------------------------------------------------------------------------|
| Address of Applicant:       | 7/F, Building B2, Huami Global Innovation Center, No. 900, Wangjiang West |
|                             | Road, High-tech Zone, Hefei City Anhui Pilot Free Trade Zone, China       |
| Equipment Under Test (EUT): |                                                                           |
| Product Name:               | Smart Watch                                                               |
| Model No.:                  | A2040                                                                     |