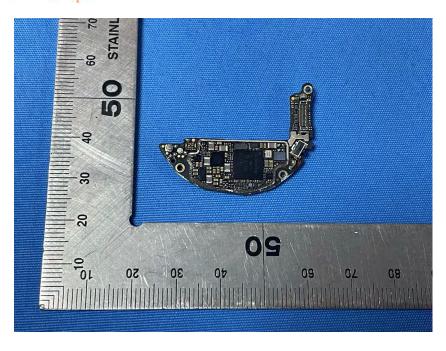

#### **Internal Photos**

| Applicant:                  | Anhui Huami Information Technology Co., Ltd.                              |
|-----------------------------|---------------------------------------------------------------------------|
| Address of Applicant:       | 7/F, Building B2, Huami Global Innovation Center, No. 900, Wangjiang West |
|                             | Road, High-tech Zone, Hefei City Anhui Pilot Free Trade Zone, China       |
| Equipment Under Test (EUT): |                                                                           |
| Product Name:               | Smart Watch                                                               |
| Model No.:                  | A2040                                                                     |