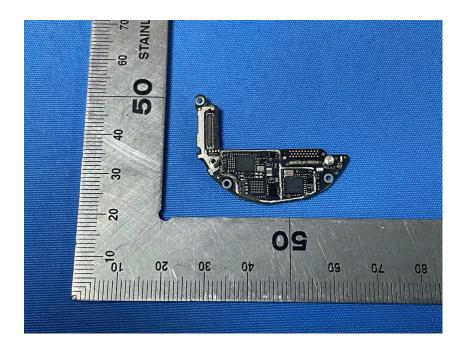

#### **Internal Photos**

| Applicant:                  | Anhui Huami Information Technology Co., Ltd.                              |
|-----------------------------|---------------------------------------------------------------------------|
| Address of Applicant:       | 7/F, Building B2, Huami Global Innovation Center, No. 900, Wangjiang West |
|                             | Road, High-tech Zone, Hefei City Anhui Pilot Free Trade Zone, China       |
| Equipment Under Test (EUT): |                                                                           |
| Product Name:               | Smart Watch                                                               |
| Model No.:                  | A2040                                                                     |