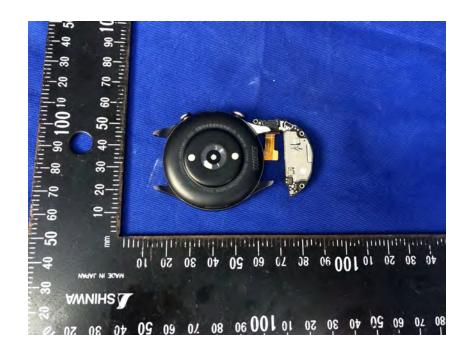

#### **Internal Photos**

| Applicant:                  | Anhui Huami Information Technology Co., Ltd.                              |
|-----------------------------|---------------------------------------------------------------------------|
| Address of Applicant:       | 7/F, Building B2, Huami Global Innovation Center, No. 900, Wangjiang West |
|                             | Road, High-tech Zone, Hefei City Anhui Pilot Free Trade Zone, China       |
| Equipment Under Test (EUT): |                                                                           |
| Product Name:               | Smart Watch                                                               |
| Model No.:                  | A2040                                                                     |