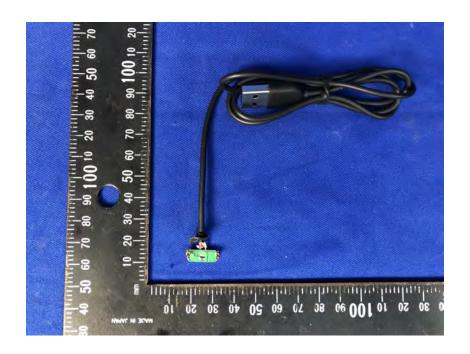

#### **Internal Photos**

| Applicant:                  | Anhui Huami Information Technology Co., Ltd.                              |
|-----------------------------|---------------------------------------------------------------------------|
| Address of Applicant:       | 7/F, Building B2, Huami Global Innovation Center, No. 900, Wangjiang West |
|                             | Road, High-tech Zone, Hefei City Anhui Pilot Free Trade Zone, China       |
| Equipment Under Test (EUT): |                                                                           |
| Product Name:               | Smart Watch                                                               |
| Model No.:                  | A2040                                                                     |