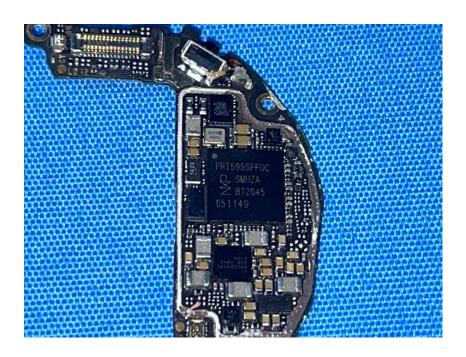

#### **Internal Photos**

| Applicant:                  | Anhui Huami Information Technology Co., Ltd.                              |
|-----------------------------|---------------------------------------------------------------------------|
| Address of Applicant:       | 7/F, Building B2, Huami Global Innovation Center, No. 900, Wangjiang West |
|                             | Road, High-tech Zone, Hefei City Anhui Pilot Free Trade Zone, China       |
| Equipment Under Test (EUT): |                                                                           |
| Product Name:               | Smart Watch                                                               |
| Model No.:                  | A2040                                                                     |