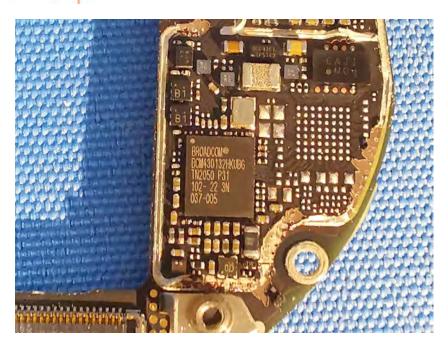

#### **Internal Photos**

| Applicant:                  | Anhui Huami Information Technology Co., Ltd.                              |
|-----------------------------|---------------------------------------------------------------------------|
| Address of Applicant:       | 7/F, Building B2, Huami Global Innovation Center, No. 900, Wangjiang West |
|                             | Road, High-tech Zone, Hefei City Anhui Pilot Free Trade Zone, China       |
| Equipment Under Test (EUT): |                                                                           |
| Product Name:               | Smart Watch                                                               |
| Model No.:                  | A2040                                                                     |