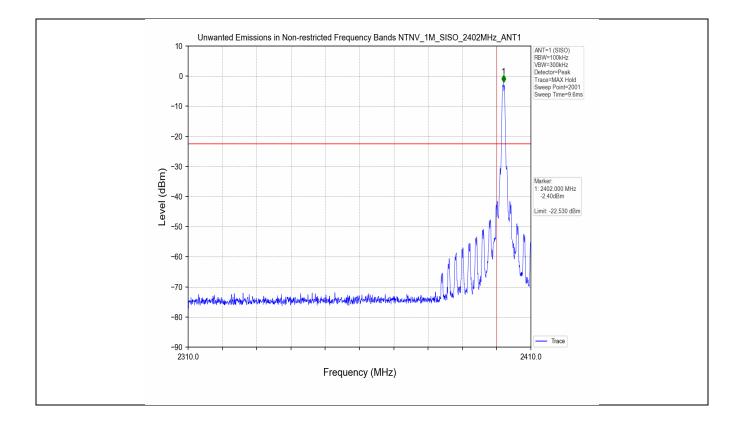

## 5. Unwanted Emissions in Non-restricted Frequency Bands

中国・上海・松江区金都西路588号

#### 5.1 Test Result

| Test Mode | Frequency<br>(MHz) | ТХ Туре | ANT No. | Spurious Conducted<br>Emission (dBm) | Limits (dBm) | Verdict |
|-----------|--------------------|---------|---------|--------------------------------------|--------------|---------|
|           | 2402               | SISO    | 1       | Refer to test graph                  | -22.53       | PASS    |
| 1M        | 2440               | SISO    | 1       | Refer to test graph                  | -22.53       | PASS    |
|           | 2480               | SISO    | 1       | Refer to test graph                  | -22.53       | PASS    |

#### 5.2 Test Graph

| Unless otherwise agreed in writing, this document is issued by the Company subject to its General Conditions of Service prints<br>overleaf, available on request or accessible at http://www.sgs.com/en/Terms-and-Conditions.aspx and, for electronic format document<br>subject to Terms and Conditions for Electronic Documents at http://www.sgs.com/en/Terms-and-Conditions/Terms-e-Document.asp<br>Attention is drawn to the limitation of liability, indemnification and jurisdiction issues defined therein. Any holder of this document<br>advised that information contained hereon reflects the Company's findings at the time of its intervention only and within the limits -<br>Client's instructions, if any. The Company's sole responsibility is to its Client and this document does not exonerate parties to<br>transaction from exercising all their rights and obligations under the transaction documents. This document cannot be reproduce<br>except in full, without prior written approval of the Company. Any unauthorized alteration, forgery or falsification of the content (<br>appearance of this document is unlawful and offenders may be prosecuted to the fullest extent of the law. Unless otherwise stated th<br>results shown in this test report refer only to the sample(s) tested and such sample(s) ere trained for 30 days only.<br>Attention: To check the authenticity of testing /inspection report & certificate, please contact us at telephone: (86-755) 8307144 | ts,<br>is<br>of<br>ed<br>or<br>he |
|-------------------------------------------------------------------------------------------------------------------------------------------------------------------------------------------------------------------------------------------------------------------------------------------------------------------------------------------------------------------------------------------------------------------------------------------------------------------------------------------------------------------------------------------------------------------------------------------------------------------------------------------------------------------------------------------------------------------------------------------------------------------------------------------------------------------------------------------------------------------------------------------------------------------------------------------------------------------------------------------------------------------------------------------------------------------------------------------------------------------------------------------------------------------------------------------------------------------------------------------------------------------------------------------------------------------------------------------------------------------------------------------------------------------------------------------------------------------------------------------------------------------|-----------------------------------|
| or email: <u>CN.Doccheck@sgs.com</u><br>I NO.588 West Jindu Road. Songilang District.Shanghai.China 201612 (186-21)61915666 (186-21)61915678 www.sgsgroup.com.                                                                                                                                                                                                                                                                                                                                                                                                                                                                                                                                                                                                                                                                                                                                                                                                                                                                                                                                                                                                                                                                                                                                                                                                                                                                                                                                                    |                                   |