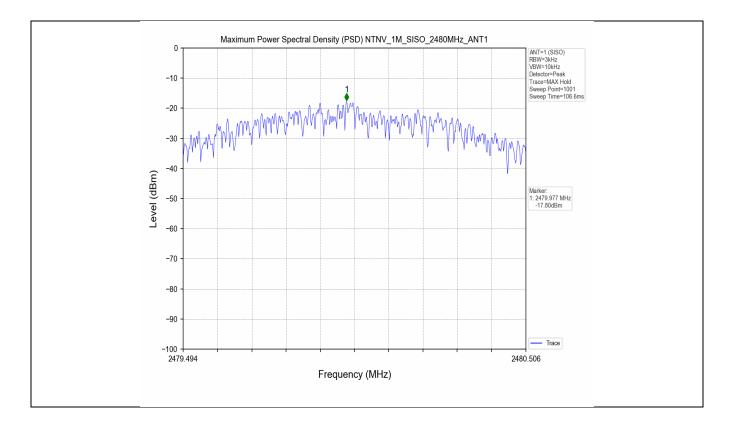

## 4. Maximum Power Spectral Density (PSD)

#### 4.1 Test Result

| Test Mode | Frequency<br>(MHz) | Тх Туре | Maximum Power<br>Spectral Density<br>(dBm/3KHz)<br>Ant 1 | Limits<br>(dBm/3kHz) | Verdict |
|-----------|--------------------|---------|----------------------------------------------------------|----------------------|---------|
|           | 2402               | SISO    | -17.95                                                   | ≤8                   | PASS    |
| 1M        | 2440               | SISO    | -17.48                                                   | ≤8                   | PASS    |
|           | 2480               | SISO    | -17.80                                                   | ≤8                   | PASS    |

#### 4.2 Test Graph

| Unless otherwise agreed in writing, this document is issued by the Compa<br>overleaf, available on request or accessible at <a href="http://www.sgs.com/en/Terms-re-&lt;br&gt;subject">http://www.sgs.com/en/Terms-re-<br/>subject</a> to Terms and Conditions for Electronic Documents at <a href="http://www.sgs.com/en/Terms-re-&lt;br&gt;davised">http://www.sgs.com/en/Terms-re-<br/>advised</a> that information contained hereon reflects the Company's findings a<br>Client's instructions, if any. The Company's sole responsibility is to its Clii<br>transaction from exercising all their rights and obligations under the transa<br>except in full, without prior written approval of the Company. Any unauthor<br>appearance of this document is unlawful and offenders may be prosecuted to<br>results shown in this test report refer only to the sample(s) tested and such sam<br>Attention: To check the authenticity of testing /inspection report & certific<br>or email: CN.Doccheck@sgs.com | and-Conditions.aspx and, for electronic format documents,<br>s.com/en/Terms-and-Conditions/Terms-e-Document.aspx.<br>in issues defined therein. Any holder of this document is<br>at the time of its intervention only and within the limits of<br>ent and this document does not exonerate parties to a<br>action documents. This document cannot be reproduced<br>rized alteration, forgery or faisification of the content or<br>the fullest extent of the law. Unless otherwise stated the<br>nple(s) are retained for 30 days only. |  |
|-------------------------------------------------------------------------------------------------------------------------------------------------------------------------------------------------------------------------------------------------------------------------------------------------------------------------------------------------------------------------------------------------------------------------------------------------------------------------------------------------------------------------------------------------------------------------------------------------------------------------------------------------------------------------------------------------------------------------------------------------------------------------------------------------------------------------------------------------------------------------------------------------------------------------------------------------------------------------------------------------------------------|------------------------------------------------------------------------------------------------------------------------------------------------------------------------------------------------------------------------------------------------------------------------------------------------------------------------------------------------------------------------------------------------------------------------------------------------------------------------------------------------------------------------------------------|--|
| NO.588 West Jindu Road, Songjiang District, Shanghai, China 201612<br>中国・上海・松江区金都西路588号    邮编: 201612                                                                                                                                                                                                                                                                                                                                                                                                                                                                                                                                                                                                                                                                                                                                                                                                                                                                                                             | t(86-21) 61915666 f(86-21)61915678 www.sgsgroup.com.cn<br>t(86-21) 61915666 f(86-21)61915678 e sgs.china@sgs.com                                                                                                                                                                                                                                                                                                                                                                                                                         |  |