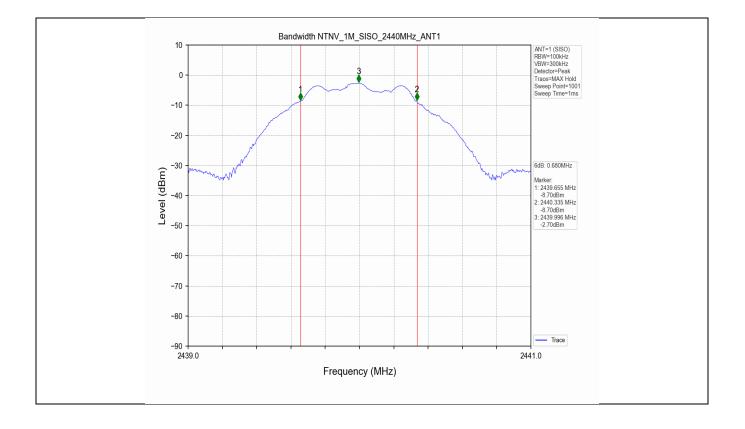

#### 2.1 Test Result

| Test Mode  | Frequency | TX Type | ANT No. | 6dB Bai           | Verdict      |         |
|------------|-----------|---------|---------|-------------------|--------------|---------|
| I ESI MOUE | (MHz)     | тхтуре  |         | Test Result (MHz) | Limits (MHz) | Verdici |
|            | 2402      | SISO    | 1       | 0.680             | ≥0.5         | PASS    |
| 1M         | 2440      | SISO    | 1       | 0.680             | ≥0.5         | PASS    |
|            | 2480      | SISO    | 1       | 0.674             | ≥0.5         | PASS    |

#### 2.2 Test Graph - 6dB Bandwidth

中国・上海・松江区金都西路588号

Unless otherwise agreed in writing, this document is issued by the Company subject to its General Conditions of Service printed overleaf, available on request or accessible at <u>http://www.sgs.com/en/Terms-and-Conditions.aspx</u> and, for electronic format documents, subject to Terms and Conditions for Electronic Documents at <u>http://www.sgs.com/en/Terms-and-Conditions/Terms-en-Occument.aspx</u>. Attention is drawn to the limitation of liability, indemnification and jurisdiction issues defined therein. Any holder of this document is advised that information contained hereon reflects the Company's findings at the time of its intervention only and within the limits of Client's instructions, if any. The Company's sole responsibility is to its Client and this document does not exonerate parties to a transaction from exercising all their rights and obligations under the transaction documents. This document cannot be reproduced except in full, without prior written approval of the Company. Any unauthorized alteration, forgery or falsification of the sample(s) tested and such sample(s) are retained for 30 days only. Attention: To check the authenticity of testing /inspection report & certificate, please contact us at telephone: (86-755) 8307 1443, or email: CN.Doccheck@sg.com