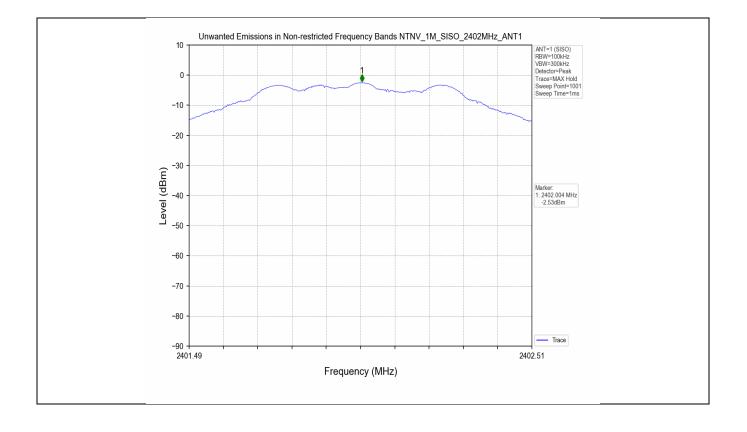

## 5. Unwanted Emissions in Non-restricted Frequency Bands

中国・上海・松江区金都西路588号

#### 5.1 Test Result

| Test Mode | Frequency<br>(MHz) | ТХ Туре | ANT No. | Spurious Conducted<br>Emission (dBm) | Limits (dBm) | Verdict |
|-----------|--------------------|---------|---------|--------------------------------------|--------------|---------|
|           | 2402               | SISO    | 1       | Refer to test graph                  | -22.53       | PASS    |
| 1M        | 2440               | SISO    | 1       | Refer to test graph                  | -22.53       | PASS    |
|           | 2480               | SISO    | 1       | Refer to test graph                  | -22.53       | PASS    |

#### 5.2 Test Graph

| Unless otherwise agreed in writing, this document is issued by the Company subject to its General Conditions of Service prints<br>overleaf, available on request or accessible at http://www.sgs.com/en/Terms-and-Conditions.aspx and, for electronic format document<br>subject to Terms and Conditions for Electronic Documents at http://www.sgs.com/en/Terms-and-Conditions/Terms-e-Document.asp<br>Attention is drawn to the limitation of liability, indemnification and jurisdiction issues defined therein. Any holder of this document<br>advised that information contained hereon reflects the Company's findings at the time of its intervention only and within the limits -<br>Client's instructions, if any. The Company's sole responsibility is to its Client and this document does not exonerate parties to<br>transaction from exercising all their rights and obligations under the transaction documents. This document cannot be reproduce<br>except in full, without prior written approval of the Company. Any unauthorized alteration, forgery or falsification of the content (<br>appearance of this document is unlawful and offenders may be prosecuted to the fullest extent of the law. Unless otherwise stated th<br>results shown in this test report refer only to the sample(s) tested and such sample(s) ere trained for 30 days only.<br>Attention: To check the authenticity of testing /inspection report & certificate, please contact us at telephone: (86-755) 8307144 | ts,<br>is<br>of<br>ed<br>or<br>he |
|-------------------------------------------------------------------------------------------------------------------------------------------------------------------------------------------------------------------------------------------------------------------------------------------------------------------------------------------------------------------------------------------------------------------------------------------------------------------------------------------------------------------------------------------------------------------------------------------------------------------------------------------------------------------------------------------------------------------------------------------------------------------------------------------------------------------------------------------------------------------------------------------------------------------------------------------------------------------------------------------------------------------------------------------------------------------------------------------------------------------------------------------------------------------------------------------------------------------------------------------------------------------------------------------------------------------------------------------------------------------------------------------------------------------------------------------------------------------------------------------------------------------|-----------------------------------|
| or email: <u>CN.Doccheck@sgs.com</u><br>I NO.588 West Jindu Road. Songilang District.Shanghai.China 201612 (186-21)61915666 (186-21)61915678 www.sgsgroup.com.                                                                                                                                                                                                                                                                                                                                                                                                                                                                                                                                                                                                                                                                                                                                                                                                                                                                                                                                                                                                                                                                                                                                                                                                                                                                                                                                                    |                                   |