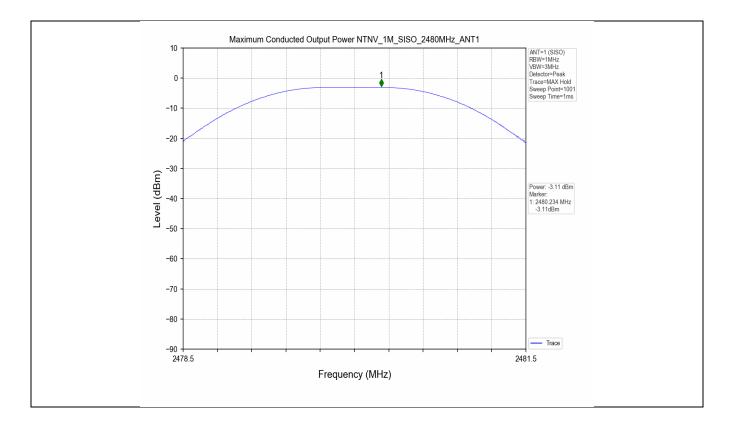

### 3. Maximum Conducted Output Power

#### 3.1 Test Result

|  | Test Mode | Frequency<br>(MHz) | Тх Туре | Measured Peak Output<br>Power (dBm)<br>Ant 1 | Limits (dBm) | Verdict |
|--|-----------|--------------------|---------|----------------------------------------------|--------------|---------|
|  | 1M        | 2402               | SISO    | -2.56                                        | 30           | PASS    |
|  |           | 2440               | SISO    | -2.74                                        | 30           | PASS    |
|  |           | 2480               | SISO    | -3.11                                        | 30           | PASS    |

#### 3.2 Test Graph

| Unless otherwise agreed in writing, this document is issued by the Compa<br>overleaf, available on request or accessible at <a href="http://www.sgs.com/en/Terms-re-&lt;br&gt;subject">http://www.sgs.com/en/Terms-re-<br/>subject</a> to Terms and Conditions for Electronic Documents at <a href="http://www.sgs.com/en/Terms-re-&lt;br&gt;davised">http://www.sgs.com/en/Terms-re-<br/>advised</a> that information contained hereon reflects the Company's findings a<br>Client's instructions, if any. The Company's sole responsibility is to its Clii<br>transaction from exercising all their rights and obligations under the transa<br>except in full, without prior written approval of the Company. Any unauthor<br>appearance of this document is unlawful and offenders may be prosecuted to<br>results shown in this test report refer only to the sample(s) tested and such sam<br>Attention: To check the authenticity of testing /inspection report & certific<br>or email: CN.Doccheck@sgs.com | and-Conditions.aspx and, for electronic format documents,<br>s.com/en/Terms-and-Conditions/Terms-e-Document.aspx.<br>in issues defined therein. Any holder of this document is<br>at the time of its intervention only and within the limits of<br>ent and this document does not exonerate parties to a<br>action documents. This document cannot be reproduced<br>rized alteration, forgery or faisification of the content or<br>the fullest extent of the law. Unless otherwise stated the<br>nple(s) are retained for 30 days only. |  |
|-------------------------------------------------------------------------------------------------------------------------------------------------------------------------------------------------------------------------------------------------------------------------------------------------------------------------------------------------------------------------------------------------------------------------------------------------------------------------------------------------------------------------------------------------------------------------------------------------------------------------------------------------------------------------------------------------------------------------------------------------------------------------------------------------------------------------------------------------------------------------------------------------------------------------------------------------------------------------------------------------------------------|------------------------------------------------------------------------------------------------------------------------------------------------------------------------------------------------------------------------------------------------------------------------------------------------------------------------------------------------------------------------------------------------------------------------------------------------------------------------------------------------------------------------------------------|--|
| NO.588 West Jindu Road, Songjiang District, Shanghai, China 201612<br>中国・上海・松江区金都西路588号    邮编: 201612                                                                                                                                                                                                                                                                                                                                                                                                                                                                                                                                                                                                                                                                                                                                                                                                                                                                                                             | t(86-21) 61915666 f(86-21)61915678 www.sgsgroup.com.cn<br>t(86-21) 61915666 f(86-21)61915678 e sgs.china@sgs.com                                                                                                                                                                                                                                                                                                                                                                                                                         |  |