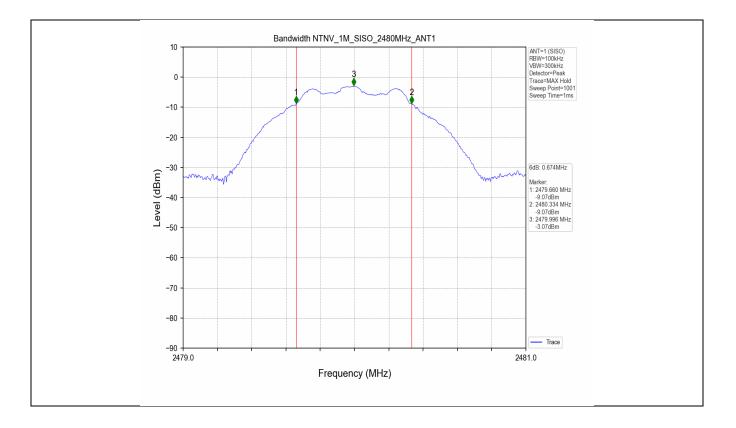

#### 2.1 Test Result

| Test Mode  | Frequency | TX Type | ANT No. | 6dB Bai           | Verdict      |         |
|------------|-----------|---------|---------|-------------------|--------------|---------|
| I ESI MOUE | (MHz)     | тхтуре  |         | Test Result (MHz) | Limits (MHz) | Verdici |
|            | 2402      | SISO    | 1       | 0.680             | ≥0.5         | PASS    |
| 1M         | 2440      | SISO    | 1       | 0.680             | ≥0.5         | PASS    |
|            | 2480      | SISO    | 1       | 0.674             | ≥0.5         | PASS    |

#### 2.2 Test Graph - 6dB Bandwidth

中国・上海・松江区金都西路588号

Unless otherwise agreed in writing, this document is issued by the Company subject to its General Conditions of Service printed overleaf, available on request or accessible at <u>http://www.sgs.com/en/Terms-and-Conditions.aspx</u> and, for electronic format documents, subject to Terms and Conditions for Electronic Documents at <u>http://www.sgs.com/en/Terms-and-Conditions/Terms-en-Occument.aspx</u>. Attention is drawn to the limitation of liability, indemnification and jurisdiction issues defined therein. Any holder of this document is advised that information contained hereon reflects the Company's findings at the time of its intervention only and within the limits of Client's instructions, if any. The Company's sole responsibility is to its Client and this document does not exonerate parties to a transaction from exercising all their rights and obligations under the transaction documents. This document cannot be reproduced except in full, without prior written approval of the Company. Any unauthorized alteration, forgery or falsification of the sample(s) tested and such sample(s) are retained for 30 days only. Attention: To check the authenticity of testing /inspection report & certificate, please contact us at telephone: (86-755) 8307 1443, or email: CN.Doccheck@sg.com