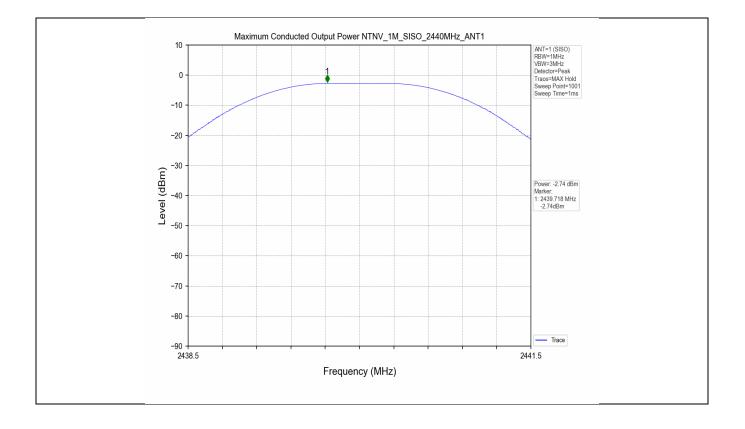

### 3. Maximum Conducted Output Power

#### 3.1 Test Result

|  | Test Mode | Frequency<br>(MHz) | Тх Туре | Measured Peak Output<br>Power (dBm)<br>Ant 1 | Limits (dBm) | Verdict |
|--|-----------|--------------------|---------|----------------------------------------------|--------------|---------|
|  | 1M        | 2402               | SISO    | -2.56                                        | 30           | PASS    |
|  |           | 2440               | SISO    | -2.74                                        | 30           | PASS    |
|  |           | 2480               | SISO    | -3.11                                        | 30           | PASS    |

#### 3.2 Test Graph

| Unless otherwise agreed in writing, this document is issued by the Compa<br>overleaf, available on request or accessible at <a href="http://www.sgs.com/en/Terms-re-&lt;br&gt;subject">http://www.sgs.com/en/Terms-re-<br/>subject</a> to Terms and Conditions for Electronic Documents at <a href="http://www.sgs.com/en/Terms-re-&lt;br&gt;davised">http://www.sgs.com/en/Terms-re-<br/>advised</a> that information contained hereon reflects the Company's findings a<br>Client's instructions, if any. The Company's sole responsibility is to its Clii<br>transaction from exercising all their rights and obligations under the transa<br>except in full, without prior written approval of the Company. Any unauthor<br>appearance of this document is unlawful and offenders may be prosecuted to<br>results shown in this test report refer only to the sample(s) tested and such sam<br>Attention: To check the authenticity of testing /inspection report & certific<br>or email: CN.Doccheck@sgs.com | and-Conditions.aspx and, for electronic format documents,<br>s.com/en/Terms-and-Conditions/Terms-e-Document.aspx.<br>in issues defined therein. Any holder of this document is<br>at the time of its intervention only and within the limits of<br>ent and this document does not exonerate parties to a<br>action documents. This document cannot be reproduced<br>rized alteration, forgery or faisification of the content or<br>the fullest extent of the law. Unless otherwise stated the<br>nple(s) are retained for 30 days only. |  |
|-------------------------------------------------------------------------------------------------------------------------------------------------------------------------------------------------------------------------------------------------------------------------------------------------------------------------------------------------------------------------------------------------------------------------------------------------------------------------------------------------------------------------------------------------------------------------------------------------------------------------------------------------------------------------------------------------------------------------------------------------------------------------------------------------------------------------------------------------------------------------------------------------------------------------------------------------------------------------------------------------------------------|------------------------------------------------------------------------------------------------------------------------------------------------------------------------------------------------------------------------------------------------------------------------------------------------------------------------------------------------------------------------------------------------------------------------------------------------------------------------------------------------------------------------------------------|--|
| NO.588 West Jindu Road, Songjiang District, Shanghai, China 201612<br>中国・上海・松江区金都西路588号    邮编: 201612                                                                                                                                                                                                                                                                                                                                                                                                                                                                                                                                                                                                                                                                                                                                                                                                                                                                                                             | t(86-21) 61915666 f(86-21)61915678 www.sgsgroup.com.cn<br>t(86-21) 61915666 f(86-21)61915678 e sgs.china@sgs.com                                                                                                                                                                                                                                                                                                                                                                                                                         |  |