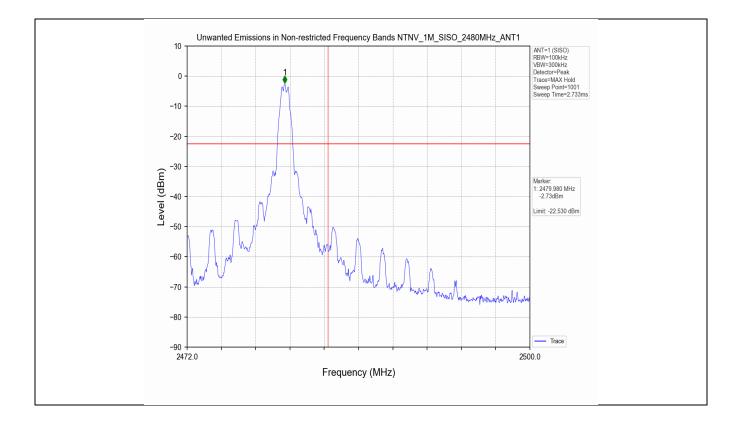

## 5. Unwanted Emissions in Non-restricted Frequency Bands

中国・上海・松江区金都西路588号

#### 5.1 Test Result

| Test Mode | Frequency<br>(MHz) | ТХ Туре | ANT No. | Spurious Conducted<br>Emission (dBm) | Limits (dBm) | Verdict |
|-----------|--------------------|---------|---------|--------------------------------------|--------------|---------|
|           | 2402               | SISO    | 1       | Refer to test graph                  | -22.53       | PASS    |
| 1M        | 2440               | SISO    | 1       | Refer to test graph                  | -22.53       | PASS    |
|           | 2480               | SISO    | 1       | Refer to test graph                  | -22.53       | PASS    |

#### 5.2 Test Graph

| Unless otherwise agreed in writing, this document is issued by the Company subject to its General Conditions of Service prints<br>overleaf, available on request or accessible at http://www.sgs.com/en/Terms-and-Conditions.aspx and, for electronic format document<br>subject to Terms and Conditions for Electronic Documents at http://www.sgs.com/en/Terms-and-Conditions/Terms-e-Document.asp<br>Attention is drawn to the limitation of liability, indemnification and jurisdiction issues defined therein. Any holder of this document<br>advised that information contained hereon reflects the Company's findings at the time of its intervention only and within the limits -<br>Client's instructions, if any. The Company's sole responsibility is to its Client and this document does not exonerate parties to<br>transaction from exercising all their rights and obligations under the transaction documents. This document cannot be reproduce<br>except in full, without prior written approval of the Company. Any unauthorized alteration, forgery or falsification of the content (<br>appearance of this document is unlawful and offenders may be prosecuted to the fullest extent of the law. Unless otherwise stated th<br>results shown in this test report refer only to the sample(s) tested and such sample(s) ere trained for 30 days only.<br>Attention: To check the authenticity of testing /inspection report & certificate, please contact us at telephone: (86-755) 8307144 | ts,<br>is<br>of<br>ed<br>or<br>he |
|-------------------------------------------------------------------------------------------------------------------------------------------------------------------------------------------------------------------------------------------------------------------------------------------------------------------------------------------------------------------------------------------------------------------------------------------------------------------------------------------------------------------------------------------------------------------------------------------------------------------------------------------------------------------------------------------------------------------------------------------------------------------------------------------------------------------------------------------------------------------------------------------------------------------------------------------------------------------------------------------------------------------------------------------------------------------------------------------------------------------------------------------------------------------------------------------------------------------------------------------------------------------------------------------------------------------------------------------------------------------------------------------------------------------------------------------------------------------------------------------------------------------|-----------------------------------|
| or email: <u>CN.Doccheck@sgs.com</u><br>I NO.588 West Jindu Road. Songilang District.Shanghai.China 201612 (186-21)61915666 (186-21)61915678 www.sgsgroup.com.                                                                                                                                                                                                                                                                                                                                                                                                                                                                                                                                                                                                                                                                                                                                                                                                                                                                                                                                                                                                                                                                                                                                                                                                                                                                                                                                                    |                                   |