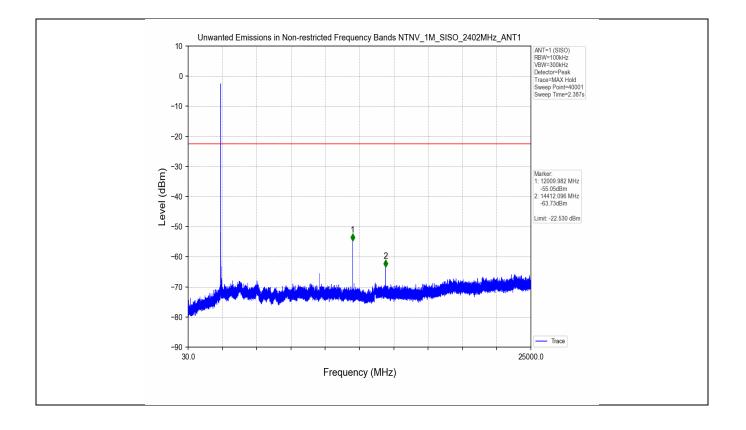

## 5. Unwanted Emissions in Non-restricted Frequency Bands

中国・上海・松江区金都西路588号

#### 5.1 Test Result

| Test Mode | Frequency<br>(MHz) | ТХ Туре | ANT No. | Spurious Conducted<br>Emission (dBm) | Limits (dBm) | Verdict |
|-----------|--------------------|---------|---------|--------------------------------------|--------------|---------|
|           | 2402               | SISO    | 1       | Refer to test graph                  | -22.53       | PASS    |
| 1M        | 2440               | SISO    | 1       | Refer to test graph                  | -22.53       | PASS    |
|           | 2480               | SISO    | 1       | Refer to test graph                  | -22.53       | PASS    |

#### 5.2 Test Graph

| Unless otherwise agreed in writing, this document is issued by the Company subject to its General Conditions of Service prints<br>overleaf, available on request or accessible at http://www.sgs.com/en/Terms-and-Conditions.aspx and, for electronic format document<br>subject to Terms and Conditions for Electronic Documents at http://www.sgs.com/en/Terms-and-Conditions/Terms-e-Document.asp<br>Attention is drawn to the limitation of liability, indemnification and jurisdiction issues defined therein. Any holder of this document<br>advised that information contained hereon reflects the Company's findings at the time of its intervention only and within the limits -<br>Client's instructions, if any. The Company's sole responsibility is to its Client and this document does not exonerate parties to<br>transaction from exercising all their rights and obligations under the transaction documents. This document cannot be reproduce<br>except in full, without prior written approval of the Company. Any unauthorized alteration, forgery or falsification of the content (<br>appearance of this document is unlawful and offenders may be prosecuted to the fullest extent of the law. Unless otherwise stated th<br>results shown in this test report refer only to the sample(s) tested and such sample(s) ere trained for 30 days only.<br>Attention: To check the authenticity of testing /inspection report & certificate, please contact us at telephone: (86-755) 8307144 | ts,<br>is<br>of<br>ed<br>or<br>he |
|-------------------------------------------------------------------------------------------------------------------------------------------------------------------------------------------------------------------------------------------------------------------------------------------------------------------------------------------------------------------------------------------------------------------------------------------------------------------------------------------------------------------------------------------------------------------------------------------------------------------------------------------------------------------------------------------------------------------------------------------------------------------------------------------------------------------------------------------------------------------------------------------------------------------------------------------------------------------------------------------------------------------------------------------------------------------------------------------------------------------------------------------------------------------------------------------------------------------------------------------------------------------------------------------------------------------------------------------------------------------------------------------------------------------------------------------------------------------------------------------------------------------|-----------------------------------|
| or email: <u>CN.Doccheck@sgs.com</u><br>I NO.588 West Jindu Road. Songilang District.Shanghai.China 201612 (186-21)61915666 (186-21)61915678 www.sgsgroup.com.                                                                                                                                                                                                                                                                                                                                                                                                                                                                                                                                                                                                                                                                                                                                                                                                                                                                                                                                                                                                                                                                                                                                                                                                                                                                                                                                                    |                                   |