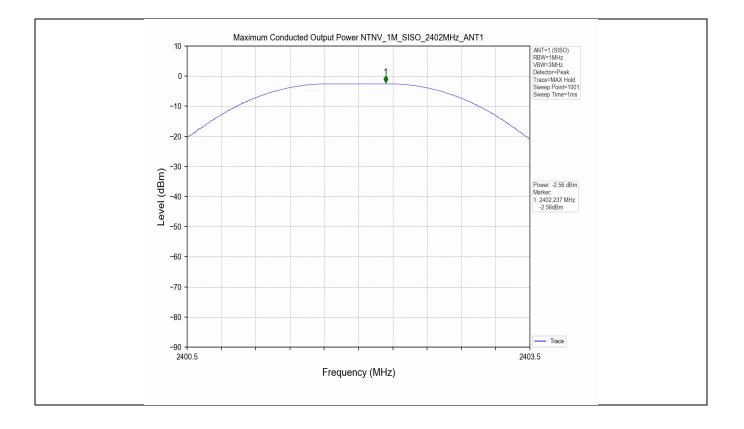

### 3. Maximum Conducted Output Power

#### 3.1 Test Result

|  | Test Mode | Frequency<br>(MHz) | Тх Туре | Measured Peak Output<br>Power (dBm)<br>Ant 1 | Limits (dBm) | Verdict |
|--|-----------|--------------------|---------|----------------------------------------------|--------------|---------|
|  | 1M        | 2402               | SISO    | -2.56                                        | 30           | PASS    |
|  |           | 2440               | SISO    | -2.74                                        | 30           | PASS    |
|  |           | 2480               | SISO    | -3.11                                        | 30           | PASS    |

#### 3.2 Test Graph

| Unless otherwise agreed in writing, this document is issued by the Compa<br>overleaf, available on request or accessible at <a href="http://www.sgs.com/en/Terms-re-&lt;br&gt;subject">http://www.sgs.com/en/Terms-re-<br/>subject</a> to Terms and Conditions for Electronic Documents at <a href="http://www.sgs.com/en/Terms-re-&lt;br&gt;davised">http://www.sgs.com/en/Terms-re-<br/>advised</a> that information contained hereon reflects the Company's findings a<br>Client's instructions, if any. The Company's sole responsibility is to its Clii<br>transaction from exercising all their rights and obligations under the transa<br>except in full, without prior written approval of the Company. Any unauthor<br>appearance of this document is unlawful and offenders may be prosecuted to<br>results shown in this test report refer only to the sample(s) tested and such sam<br>Attention: To check the authenticity of testing /inspection report & certific<br>or email: CN.Doccheck@sgs.com | and-Conditions.aspx and, for electronic format documents,<br>s.com/en/Terms-and-Conditions/Terms-e-Document.aspx.<br>in issues defined therein. Any holder of this document is<br>at the time of its intervention only and within the limits of<br>ent and this document does not exonerate parties to a<br>action documents. This document cannot be reproduced<br>rized alteration, forgery or faisification of the content or<br>the fullest extent of the law. Unless otherwise stated the<br>nple(s) are retained for 30 days only. |  |
|-------------------------------------------------------------------------------------------------------------------------------------------------------------------------------------------------------------------------------------------------------------------------------------------------------------------------------------------------------------------------------------------------------------------------------------------------------------------------------------------------------------------------------------------------------------------------------------------------------------------------------------------------------------------------------------------------------------------------------------------------------------------------------------------------------------------------------------------------------------------------------------------------------------------------------------------------------------------------------------------------------------------|------------------------------------------------------------------------------------------------------------------------------------------------------------------------------------------------------------------------------------------------------------------------------------------------------------------------------------------------------------------------------------------------------------------------------------------------------------------------------------------------------------------------------------------|--|
| NO.588 West Jindu Road, Songjiang District, Shanghai, China 201612<br>中国・上海・松江区金都西路588号    邮编: 201612                                                                                                                                                                                                                                                                                                                                                                                                                                                                                                                                                                                                                                                                                                                                                                                                                                                                                                             | t(86-21) 61915666 f(86-21)61915678 www.sgsgroup.com.cn<br>t(86-21) 61915666 f(86-21)61915678 e sgs.china@sgs.com                                                                                                                                                                                                                                                                                                                                                                                                                         |  |