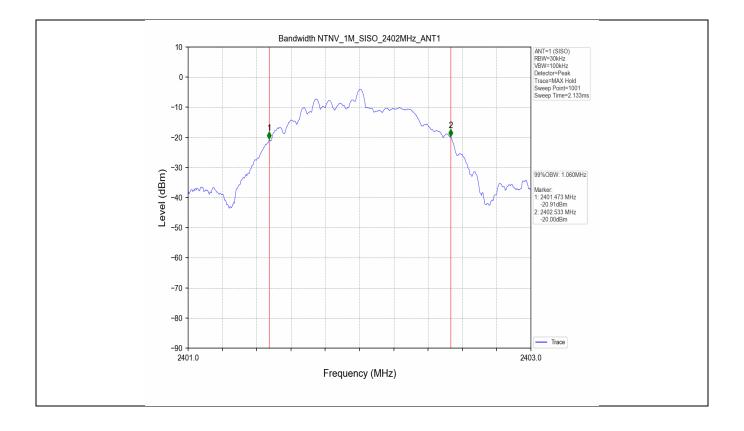

| Test Mode | Frequency | ТХ Туре | ANT No. | 99% Occupied Bandwidth<br>Test Result (MHz) |                     |  |
|-----------|-----------|---------|---------|---------------------------------------------|---------------------|--|
| Test Mode | (MHz)     | тхтуре  |         |                                             |                     |  |
|           | 2402      | SISO    | 1       | 1.060                                       | Only for Report Use |  |
| 1M        | 2440      | SISO    | 1       | 1.047                                       | Only for Report Use |  |
|           | 2480      | SISO    | 1       | 1.048                                       | Only for Report Use |  |

#### 2.3 Test Graph - 99% Occupied Bandwidth

Unless otherwise agreed in writing, this document is issued by the Company subject to its General Conditions of Service printed overleaf, available on request or accessible at <a href="http://www.sgs.com/en/Terms-and-Conditions.aspx">http://www.sgs.com/en/Terms-and-Conditions.aspx</a> and, for electronic format documents, subject to Terms and Conditions or Electronic Documents at <a href="http://www.sgs.com/en/Terms-and-Conditions">http://www.sgs.com/en/Terms-and-Conditions</a>. Appended therein. Any holder of this document is advised that information contained hereon reflects the Company's findings at the time of its intervention only and within the limits of Cilent's instructions, if any. The Company's sole responsibility is to its Cilent and this document does not exonerate parties to a transaction from exercising all their rights and obligations under the transaction documents. This document cannot be reproduced except in full, without prior written approval of the Company. Any unauthorized alteration, forgery or falsification of the sample(s) tested and such sample(s) are retained for 30 days only. Attention: To check the authenticity of testing /inspection report & certificate, please contact us at telephone: (86-755) 83071443, or email: CN.Doccheck@sg.com</a>