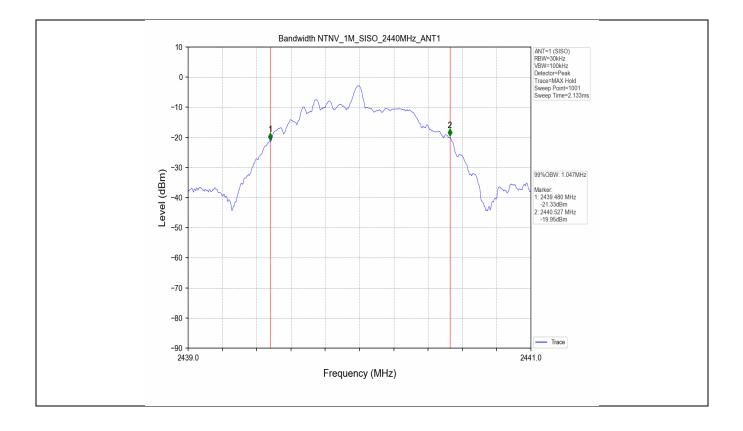

| Test Mode | Frequency | ТХ Туре | ANT No. | 99% Occupied Bandwidth<br>Test Result (MHz) |                     |  |
|-----------|-----------|---------|---------|---------------------------------------------|---------------------|--|
| Test Mode | (MHz)     | тхтуре  |         |                                             |                     |  |
|           | 2402      | SISO    | 1       | 1.060                                       | Only for Report Use |  |
| 1M        | 2440      | SISO    | 1       | 1.047                                       | Only for Report Use |  |
|           | 2480      | SISO    | 1       | 1.048                                       | Only for Report Use |  |

#### 2.3 Test Graph - 99% Occupied Bandwidth

Unless otherwise agreed in writing, this document is issued by the Company subject to its General Conditions of Service printed overleaf, available on request or accessible at <a href="http://www.sgs.com/en/Terms-and-Conditions.aspx">http://www.sgs.com/en/Terms-and-Conditions.aspx</a> and, for electronic format documents, subject to Terms and Conditions or Electronic Documents at <a href="http://www.sgs.com/en/Terms-and-Conditions">http://www.sgs.com/en/Terms-and-Conditions</a>. Appended therein. Any holder of this document is advised that information contained hereon reflects the Company's findings at the time of its intervention only and within the limits of Cilent's instructions, if any. The Company's sole responsibility is to its Cilent and this document does not exonerate parties to a transaction from exercising all their rights and obligations under the transaction documents. This document cannot be reproduced except in full, without prior written approval of the Company. Any unauthorized alteration, forgery or falsification of the sample(s) tested and such sample(s) are retained for 30 days only. Attention: To check the authenticity of testing /inspection report & certificate, please contact us at telephone: (86-755) 83071443, or email: CN.Doccheck@sg.com</a>