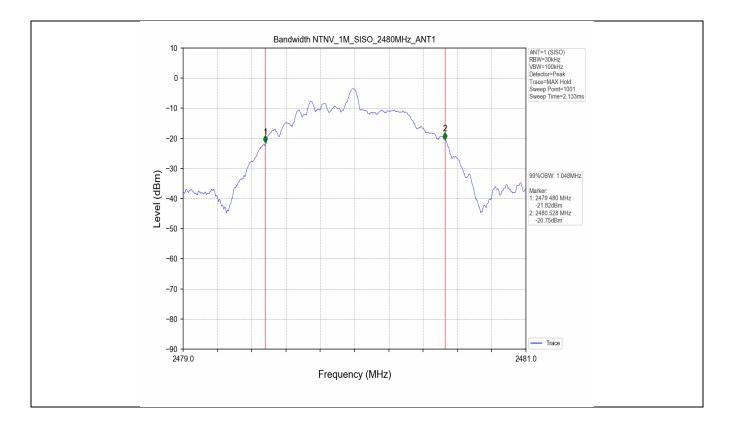

### 2. Bandwidth

#### 2.1 Test Result

| Test Mode  | Frequency | TX Type | ANT No. | 6dB Bai           | Verdict      |         |
|------------|-----------|---------|---------|-------------------|--------------|---------|
| I ESI MOUE | (MHz)     | тхтуре  |         | Test Result (MHz) | Limits (MHz) | Verdici |
|            | 2402      | SISO    | 1       | 0.680             | ≥0.5         | PASS    |
| 1M         | 2440      | SISO    | 1       | 0.680             | ≥0.5         | PASS    |
|            | 2480      | SISO    | 1       | 0.674             | ≥0.5         | PASS    |

| Test Mode | Frequency | ТХ Туре | ANT No. | 99% Occupied Bandwidth<br>Test Result (MHz) |                     |  |
|-----------|-----------|---------|---------|---------------------------------------------|---------------------|--|
| Test Mode | (MHz)     | тхтуре  |         |                                             |                     |  |
|           | 2402      | SISO    | 1       | 1.060                                       | Only for Report Use |  |
| 1M        | 2440      | SISO    | 1       | 1.047                                       | Only for Report Use |  |
|           | 2480      | SISO    | 1       | 1.048                                       | Only for Report Use |  |

#### 2.2 Test Graph - 6dB Bandwidth

中国・上海・松江区金都西路588号

Unless otherwise agreed in writing, this document is issued by the Company subject to its General Conditions of Service printed overleaf, available on request or accessible at <u>http://www.sgs.com/en/Terms-and-Conditions.aspx</u> and, for electronic format documents, subject to Terms and Conditions for Electronic Documents at <u>http://www.sgs.com/en/Terms-and-Conditions/Terms-en-Occument.aspx</u>. Attention is drawn to the limitation of liability, indemnification and jurisdiction issues defined therein. Any holder of this document is advised that information contained hereon reflects the Company's findings at the time of its intervention only and within the limits of Client's instructions, if any. The Company's sole responsibility is to its Client and this document does not exonerate parties to a transaction from exercising all their rights and obligations under the transaction documents. This document cannot be reproduced except in full, without prior written approval of the Company. Any unauthorized alteration, forgery or falsification of the sample(s) tested and such sample(s) are retained for 30 days only. Attention: To check the authenticity of testing /inspection report & certificate, please contact us at telephone: (86-755) 8307 1443, or email: CN.Doccheck@sg.com