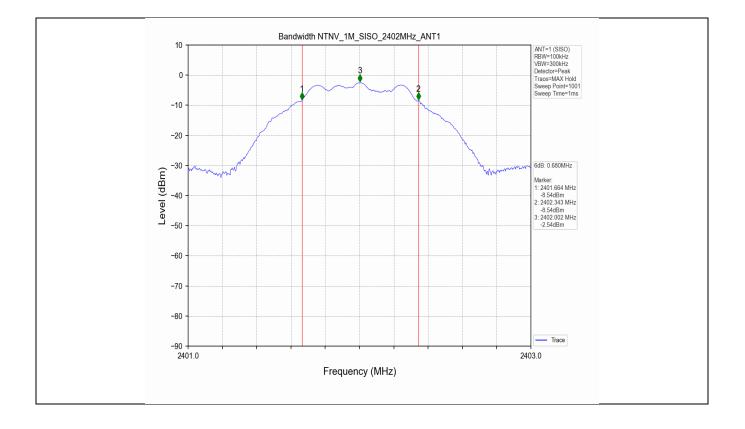

#### 2.1 Test Result

| Test Mode  | Frequency | TX Type | ANT No. | 6dB Bai           | Verdict      |         |
|------------|-----------|---------|---------|-------------------|--------------|---------|
| I ESI MOUE | (MHz)     | тхтуре  |         | Test Result (MHz) | Limits (MHz) | Verdici |
|            | 2402      | SISO    | 1       | 0.680             | ≥0.5         | PASS    |
| 1M         | 2440      | SISO    | 1       | 0.680             | ≥0.5         | PASS    |
|            | 2480      | SISO    | 1       | 0.674             | ≥0.5         | PASS    |

#### 2.2 Test Graph - 6dB Bandwidth

中国・上海・松江区金都西路588号

Unless otherwise agreed in writing, this document is issued by the Company subject to its General Conditions of Service printed overleaf, available on request or accessible at <u>http://www.sgs.com/en/Terms-and-Conditions.aspx</u> and, for electronic format documents, subject to Terms and Conditions for Electronic Documents at <u>http://www.sgs.com/en/Terms-and-Conditions/Terms-en-Occument.aspx</u>. Attention is drawn to the limitation of liability, indemnification and jurisdiction issues defined therein. Any holder of this document is advised that information contained hereon reflects the Company's findings at the time of its intervention only and within the limits of Client's instructions, if any. The Company's sole responsibility is to its Client and this document does not exonerate parties to a transaction from exercising all their rights and obligations under the transaction documents. This document cannot be reproduced except in full, without prior written approval of the Company. Any unauthorized alteration, forgery or falsification of the sample(s) tested and such sample(s) are retained for 30 days only. Attention: To check the authenticity of testing /inspection report & certificate, please contact us at telephone: (86-755) 8307 1443, or email: CN.Doccheck@sg.com