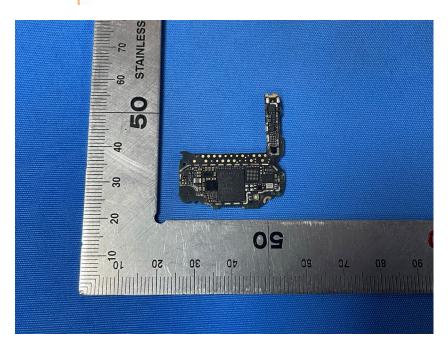

#### **Internal Photos**

| Applicant:                  | Anhui Huami Information Technology Co., Ltd.                                                                                                  |
|-----------------------------|-----------------------------------------------------------------------------------------------------------------------------------------------|
| Address of Applicant:       | 7/F, Building B2, Huami Global Innovation Center, No. 900, Wangjiang West Road, High-tech Zone, Hefei City Anhui Pilot Free Trade Zone, China |
| Equipment Under Test (EUT): |                                                                                                                                               |
| Product Name:               | Smart Watch                                                                                                                                   |
| Model No.:                  | A2035                                                                                                                                         |