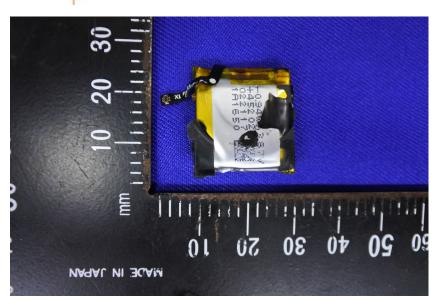

#### **Internal Photos**

| Applicant:                  | Anhui Huami Information Technology Co., Ltd.                                                                                                  |
|-----------------------------|-----------------------------------------------------------------------------------------------------------------------------------------------|
| Address of Applicant:       | 7/F, Building B2, Huami Global Innovation Center, No. 900, Wangjiang West Road, High-tech Zone, Hefei City Anhui Pilot Free Trade Zone, China |
| Equipment Under Test (EUT): |                                                                                                                                               |
| Product Name:               | Smart Watch                                                                                                                                   |
| Model No.:                  | A2035                                                                                                                                         |