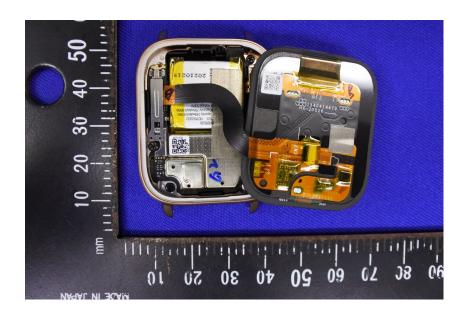

#### **Internal Photos**

| Applicant:                  | Anhui Huami Information Technology Co., Ltd.                                                                                                  |
|-----------------------------|-----------------------------------------------------------------------------------------------------------------------------------------------|
| Address of Applicant:       | 7/F, Building B2, Huami Global Innovation Center, No. 900, Wangjiang West Road, High-tech Zone, Hefei City Anhui Pilot Free Trade Zone, China |
| Equipment Under Test (EUT): |                                                                                                                                               |
| Product Name:               | Smart Watch                                                                                                                                   |
| Model No.:                  | A2035                                                                                                                                         |