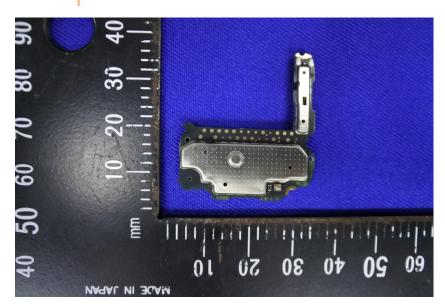

#### **Internal Photos**

| Applicant:                  | Anhui Huami Information Technology Co., Ltd.                                                                                                  |
|-----------------------------|-----------------------------------------------------------------------------------------------------------------------------------------------|
| Address of Applicant:       | 7/F, Building B2, Huami Global Innovation Center, No. 900, Wangjiang West Road, High-tech Zone, Hefei City Anhui Pilot Free Trade Zone, China |
| Equipment Under Test (EUT): |                                                                                                                                               |
| Product Name:               | Smart Watch                                                                                                                                   |
| Model No.:                  | A2035                                                                                                                                         |