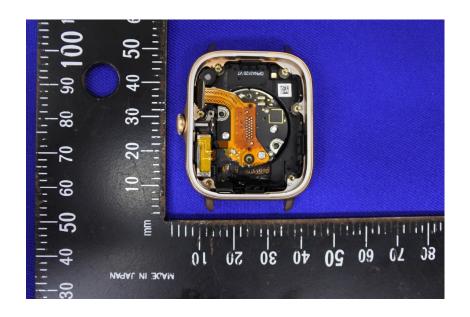

#### **Internal Photos**

| Applicant:                  | Anhui Huami Information Technology Co., Ltd.                                                                                                  |
|-----------------------------|-----------------------------------------------------------------------------------------------------------------------------------------------|
| Address of Applicant:       | 7/F, Building B2, Huami Global Innovation Center, No. 900, Wangjiang West Road, High-tech Zone, Hefei City Anhui Pilot Free Trade Zone, China |
| Equipment Under Test (EUT): |                                                                                                                                               |
| Product Name:               | Smart Watch                                                                                                                                   |
| Model No.:                  | A2035                                                                                                                                         |