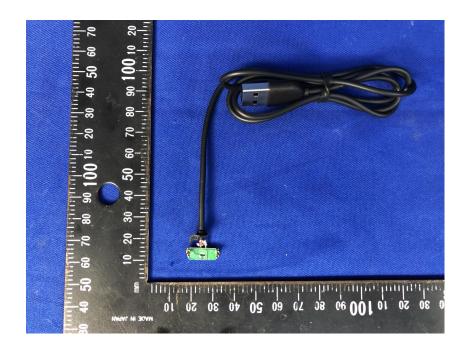

#### **Internal Photos**

| Applicant:                  | Anhui Huami Information Technology Co., Ltd.                                                                                                  |
|-----------------------------|-----------------------------------------------------------------------------------------------------------------------------------------------|
| Address of Applicant:       | 7/F, Building B2, Huami Global Innovation Center, No. 900, Wangjiang West Road, High-tech Zone, Hefei City Anhui Pilot Free Trade Zone, China |
| Equipment Under Test (EUT): |                                                                                                                                               |
| Product Name:               | Smart Watch                                                                                                                                   |
| Model No.:                  | A2035                                                                                                                                         |