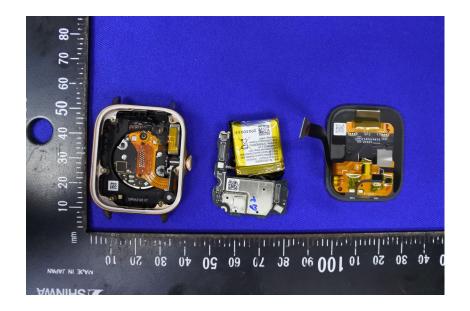

#### **Internal Photos**

| Applicant:                  | Anhui Huami Information Technology Co., Ltd.                                                                                                  |
|-----------------------------|-----------------------------------------------------------------------------------------------------------------------------------------------|
| Address of Applicant:       | 7/F, Building B2, Huami Global Innovation Center, No. 900, Wangjiang West Road, High-tech Zone, Hefei City Anhui Pilot Free Trade Zone, China |
| Equipment Under Test (EUT): |                                                                                                                                               |
| Product Name:               | Smart Watch                                                                                                                                   |
| Model No.:                  | A2035                                                                                                                                         |