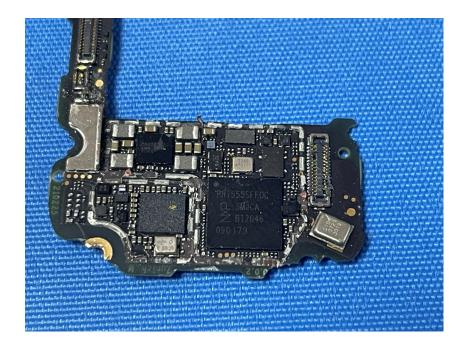

#### **Internal Photos**

| Applicant:                  | Anhui Huami Information Technology Co., Ltd.                                                                                                  |
|-----------------------------|-----------------------------------------------------------------------------------------------------------------------------------------------|
| Address of Applicant:       | 7/F, Building B2, Huami Global Innovation Center, No. 900, Wangjiang West Road, High-tech Zone, Hefei City Anhui Pilot Free Trade Zone, China |
| Equipment Under Test (EUT): |                                                                                                                                               |
| Product Name:               | Smart Watch                                                                                                                                   |
| Model No.:                  | A2035                                                                                                                                         |