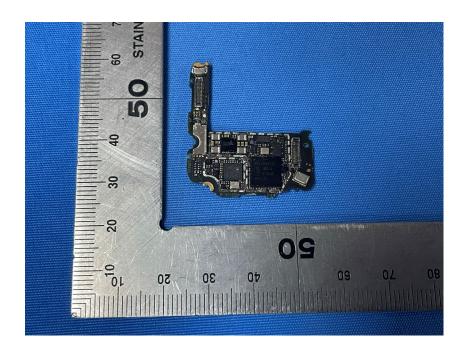

#### **Internal Photos**

| Applicant:                  | Anhui Huami Information Technology Co., Ltd.                                                                                                  |
|-----------------------------|-----------------------------------------------------------------------------------------------------------------------------------------------|
| Address of Applicant:       | 7/F, Building B2, Huami Global Innovation Center, No. 900, Wangjiang West Road, High-tech Zone, Hefei City Anhui Pilot Free Trade Zone, China |
| Equipment Under Test (EUT): |                                                                                                                                               |
| Product Name:               | Smart Watch                                                                                                                                   |
| Model No.:                  | A2035                                                                                                                                         |