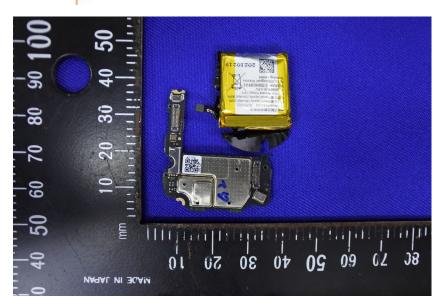

#### **Internal Photos**

| Applicant:                  | Anhui Huami Information Technology Co., Ltd.                                                                                                  |
|-----------------------------|-----------------------------------------------------------------------------------------------------------------------------------------------|
| Address of Applicant:       | 7/F, Building B2, Huami Global Innovation Center, No. 900, Wangjiang West Road, High-tech Zone, Hefei City Anhui Pilot Free Trade Zone, China |
| Equipment Under Test (EUT): |                                                                                                                                               |
| Product Name:               | Smart Watch                                                                                                                                   |
| Model No.:                  | A2035                                                                                                                                         |