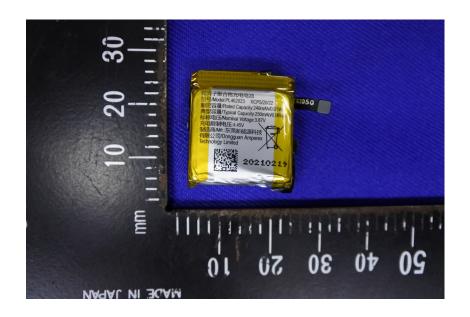

#### **Internal Photos**

| Applicant:                  | Anhui Huami Information Technology Co., Ltd.                                                                                                  |
|-----------------------------|-----------------------------------------------------------------------------------------------------------------------------------------------|
| Address of Applicant:       | 7/F, Building B2, Huami Global Innovation Center, No. 900, Wangjiang West Road, High-tech Zone, Hefei City Anhui Pilot Free Trade Zone, China |
| Equipment Under Test (EUT): |                                                                                                                                               |
| Product Name:               | Smart Watch                                                                                                                                   |
| Model No.:                  | A2035                                                                                                                                         |