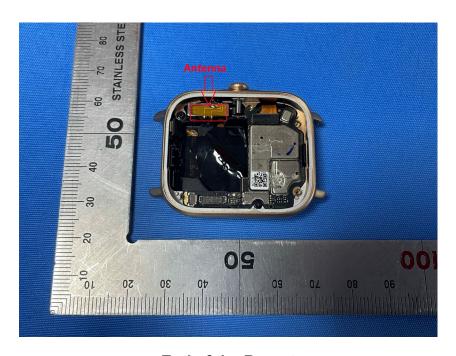

#### **Internal Photos**

| Applicant:                  | Anhui Huami Information Technology Co., Ltd.                                                                                                  |
|-----------------------------|-----------------------------------------------------------------------------------------------------------------------------------------------|
| Address of Applicant:       | 7/F, Building B2, Huami Global Innovation Center, No. 900, Wangjiang West Road, High-tech Zone, Hefei City Anhui Pilot Free Trade Zone, China |
| Equipment Under Test (EUT): |                                                                                                                                               |
| Product Name:               | Smart Watch                                                                                                                                   |
| Model No.:                  | A2035                                                                                                                                         |