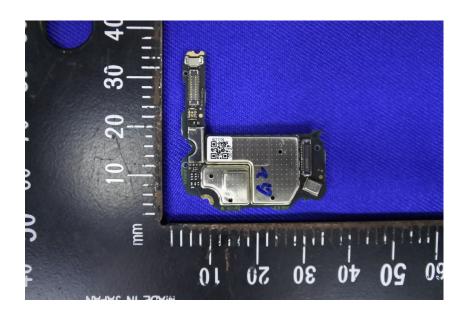

#### **Internal Photos**

| Applicant:                  | Anhui Huami Information Technology Co., Ltd.                                                                                                  |
|-----------------------------|-----------------------------------------------------------------------------------------------------------------------------------------------|
| Address of Applicant:       | 7/F, Building B2, Huami Global Innovation Center, No. 900, Wangjiang West Road, High-tech Zone, Hefei City Anhui Pilot Free Trade Zone, China |
| Equipment Under Test (EUT): |                                                                                                                                               |
| Product Name:               | Smart Watch                                                                                                                                   |
| Model No.:                  | A2035                                                                                                                                         |