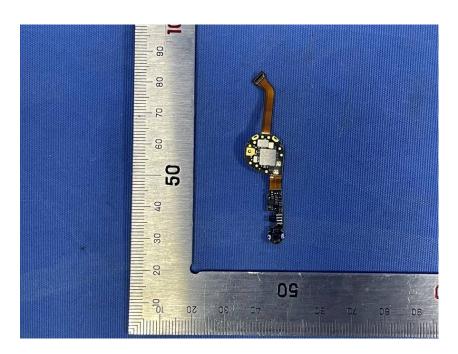

#### **Internal Photos**

| Applicant:                  | Anhui Huami Information Technology Co., Ltd.                                                                                                             |
|-----------------------------|----------------------------------------------------------------------------------------------------------------------------------------------------------|
| Address of Applicant:       | 7/F, Building B2, Huami Global Innovation Center, No. 900, Wangjiang West Road, High-tech Zone, Hefei City, China (Anhui) Pilot Free Trade Zone (230088) |
| Equipment Under Test (EUT): |                                                                                                                                                          |
| Product Name:               | Amazfit PowerBuds Pro                                                                                                                                    |
| Model No.:                  | A2030                                                                                                                                                    |