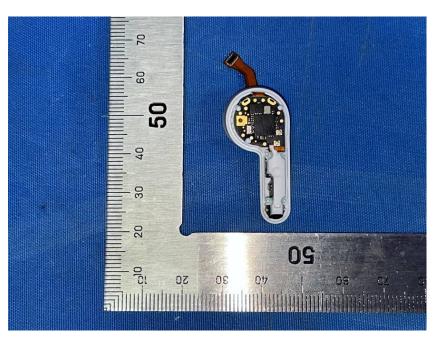

#### **Internal Photos**

| Applicant:                  | Anhui Huami Information Technology Co., Ltd.                                                                                                             |
|-----------------------------|----------------------------------------------------------------------------------------------------------------------------------------------------------|
| Address of Applicant:       | 7/F, Building B2, Huami Global Innovation Center, No. 900, Wangjiang West Road, High-tech Zone, Hefei City, China (Anhui) Pilot Free Trade Zone (230088) |
| Equipment Under Test (EUT): |                                                                                                                                                          |
| Product Name:               | Amazfit PowerBuds Pro                                                                                                                                    |
| Model No.:                  | A2030                                                                                                                                                    |