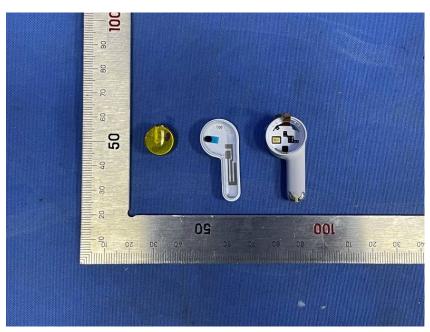

#### **Internal Photos**

| Applicant:                  | Anhui Huami Information Technology Co., Ltd.                                                                                                             |
|-----------------------------|----------------------------------------------------------------------------------------------------------------------------------------------------------|
| Address of Applicant:       | 7/F, Building B2, Huami Global Innovation Center, No. 900, Wangjiang West Road, High-tech Zone, Hefei City, China (Anhui) Pilot Free Trade Zone (230088) |
| Equipment Under Test (EUT): |                                                                                                                                                          |
| Product Name:               | Amazfit PowerBuds Pro                                                                                                                                    |
| Model No.:                  | A2030                                                                                                                                                    |