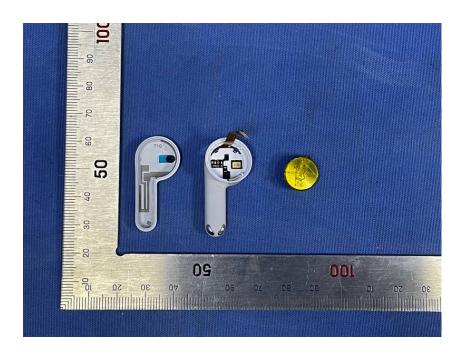

#### **Internal Photos**

| Applicant:                  | Anhui Huami Information Technology Co., Ltd.                                                                                                             |
|-----------------------------|----------------------------------------------------------------------------------------------------------------------------------------------------------|
| Address of Applicant:       | 7/F, Building B2, Huami Global Innovation Center, No. 900, Wangjiang West Road, High-tech Zone, Hefei City, China (Anhui) Pilot Free Trade Zone (230088) |
| Equipment Under Test (EUT): |                                                                                                                                                          |
| Product Name:               | Amazfit PowerBuds Pro                                                                                                                                    |
| Model No.:                  | A2030                                                                                                                                                    |