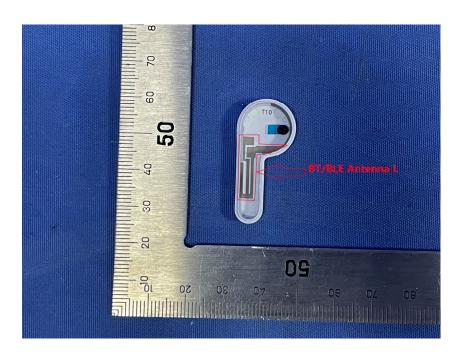

#### **Internal Photos**

| Applicant:                  | Anhui Huami Information Technology Co., Ltd.                                                                                                             |
|-----------------------------|----------------------------------------------------------------------------------------------------------------------------------------------------------|
| Address of Applicant:       | 7/F, Building B2, Huami Global Innovation Center, No. 900, Wangjiang West Road, High-tech Zone, Hefei City, China (Anhui) Pilot Free Trade Zone (230088) |
| Equipment Under Test (EUT): |                                                                                                                                                          |
| Product Name:               | Amazfit PowerBuds Pro                                                                                                                                    |
| Model No.:                  | A2030                                                                                                                                                    |