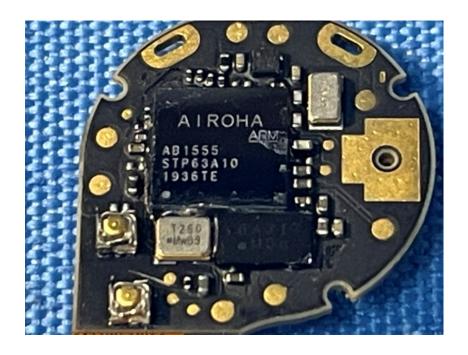

#### **Internal Photos**

| Applicant:                  | Anhui Huami Information Technology Co., Ltd.                                                                                                             |
|-----------------------------|----------------------------------------------------------------------------------------------------------------------------------------------------------|
| Address of Applicant:       | 7/F, Building B2, Huami Global Innovation Center, No. 900, Wangjiang West Road, High-tech Zone, Hefei City, China (Anhui) Pilot Free Trade Zone (230088) |
| Equipment Under Test (EUT): |                                                                                                                                                          |
| Product Name:               | Amazfit PowerBuds Pro                                                                                                                                    |
| Model No.:                  | A2030                                                                                                                                                    |