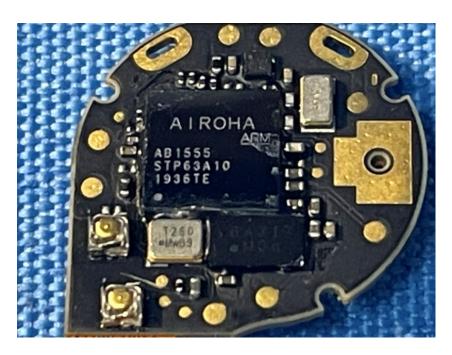

#### **Internal Photos**

| Applicant:                  | Anhui Huami Information Technology Co., Ltd.                                                                                                             |
|-----------------------------|----------------------------------------------------------------------------------------------------------------------------------------------------------|
| Address of Applicant:       | 7/F, Building B2, Huami Global Innovation Center, No. 900, Wangjiang West Road, High-tech Zone, Hefei City, China (Anhui) Pilot Free Trade Zone (230088) |
| Equipment Under Test (EUT): |                                                                                                                                                          |
| Product Name:               | Amazfit PowerBuds Pro                                                                                                                                    |
| Model No.:                  | A2030                                                                                                                                                    |