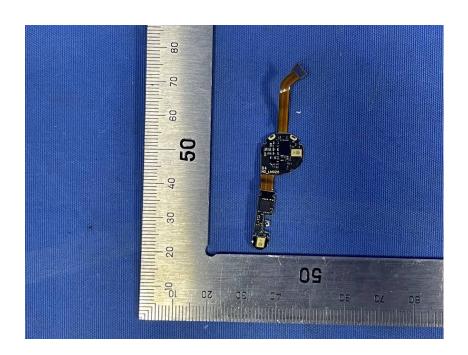

#### **Internal Photos**

| Applicant:                  | Anhui Huami Information Technology Co., Ltd.                                                                                                             |
|-----------------------------|----------------------------------------------------------------------------------------------------------------------------------------------------------|
| Address of Applicant:       | 7/F, Building B2, Huami Global Innovation Center, No. 900, Wangjiang West Road, High-tech Zone, Hefei City, China (Anhui) Pilot Free Trade Zone (230088) |
| Equipment Under Test (EUT): |                                                                                                                                                          |
| Product Name:               | Amazfit PowerBuds Pro                                                                                                                                    |
| Model No.:                  | A2030                                                                                                                                                    |