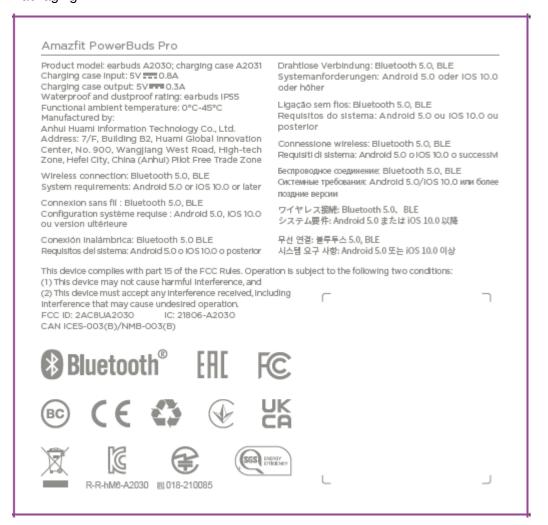

### **External Photos**

| Applicant:                  | Anhui Huami Information Technology Co., Ltd.                                                                                                             |
|-----------------------------|----------------------------------------------------------------------------------------------------------------------------------------------------------|
| Address of Applicant:       | 7/F, Building B2, Huami Global Innovation Center, No. 900, Wangjiang West Road, High-tech Zone, Hefei City, China (Anhui) Pilot Free Trade Zone (230088) |
| Equipment Under Test (EUT): |                                                                                                                                                          |
| Product Name:               | Amazfit PowerBuds Pro                                                                                                                                    |
| Model No.:                  | A2030                                                                                                                                                    |