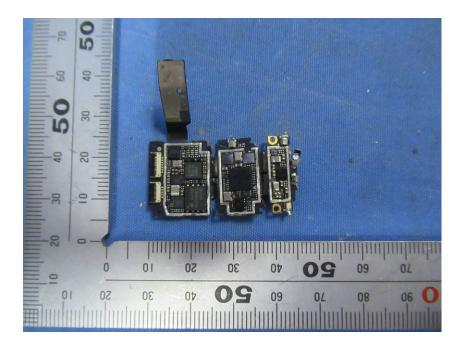

### **Internal Photos**

| Applicant:                  | Anhui Huami Information Technology Co.,Ltd.                                                                                    |
|-----------------------------|--------------------------------------------------------------------------------------------------------------------------------|
| Address of Applicant:       | Room 1201, Building A4, National Animation Industry Base, No. 800<br>Wangjiang West Road, Gaoxin District, Hefei, Anhui, China |
| Equipment Under Test (EUT): |                                                                                                                                |
| Product Name:               | Amazfit X                                                                                                                      |
| Model No.:                  | A2025                                                                                                                          |