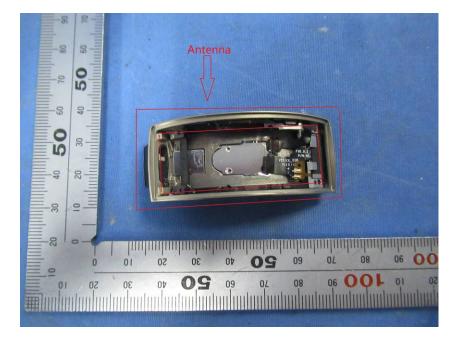

### **Internal Photos**

| Applicant:                  | Anhui Huami Information Technology Co.,Ltd.                                                                                    |
|-----------------------------|--------------------------------------------------------------------------------------------------------------------------------|
| Address of Applicant:       | Room 1201, Building A4, National Animation Industry Base, No. 800<br>Wangjiang West Road, Gaoxin District, Hefei, Anhui, China |
| Equipment Under Test (EUT): |                                                                                                                                |
| Product Name:               | Amazfit X                                                                                                                      |
| Model No.:                  | A2025                                                                                                                          |