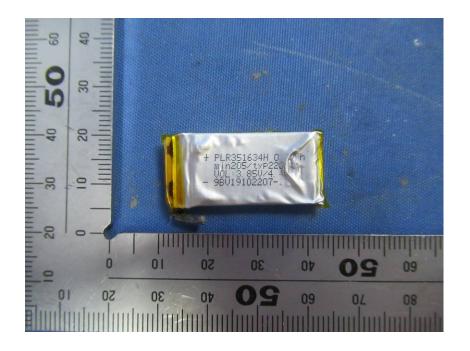

### **Internal Photos**

| Applicant:                  | Anhui Huami Information Technology Co.,Ltd.                                                                                    |
|-----------------------------|--------------------------------------------------------------------------------------------------------------------------------|
| Address of Applicant:       | Room 1201, Building A4, National Animation Industry Base, No. 800<br>Wangjiang West Road, Gaoxin District, Hefei, Anhui, China |
| Equipment Under Test (EUT): |                                                                                                                                |
| Product Name:               | Amazfit X                                                                                                                      |
| Model No.:                  | A2025                                                                                                                          |