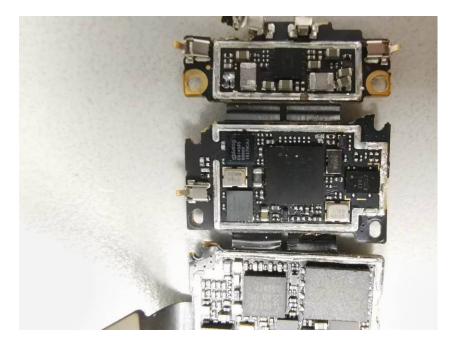

### **Internal Photos**

| Applicant:                  | Anhui Huami Information Technology Co.,Ltd.                                                                                    |
|-----------------------------|--------------------------------------------------------------------------------------------------------------------------------|
| Address of Applicant:       | Room 1201, Building A4, National Animation Industry Base, No. 800<br>Wangjiang West Road, Gaoxin District, Hefei, Anhui, China |
| Equipment Under Test (EUT): |                                                                                                                                |
| Product Name:               | Amazfit X                                                                                                                      |
| Model No.:                  | A2025                                                                                                                          |