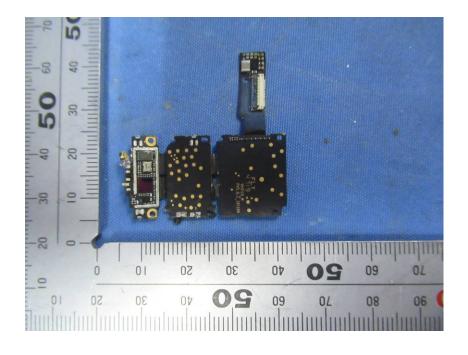

### **Internal Photos**

| Applicant:                  | Anhui Huami Information Technology Co.,Ltd.                                                                                    |
|-----------------------------|--------------------------------------------------------------------------------------------------------------------------------|
| Address of Applicant:       | Room 1201, Building A4, National Animation Industry Base, No. 800<br>Wangjiang West Road, Gaoxin District, Hefei, Anhui, China |
| Equipment Under Test (EUT): |                                                                                                                                |
| Product Name:               | Amazfit X                                                                                                                      |
| Model No.:                  | A2025                                                                                                                          |