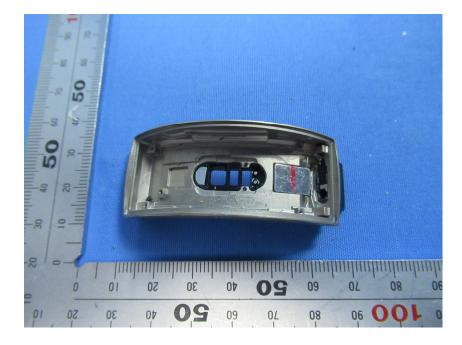

### **Internal Photos**

| Applicant:                  | Anhui Huami Information Technology Co.,Ltd.                                                                                    |
|-----------------------------|--------------------------------------------------------------------------------------------------------------------------------|
| Address of Applicant:       | Room 1201, Building A4, National Animation Industry Base, No. 800<br>Wangjiang West Road, Gaoxin District, Hefei, Anhui, China |
| Equipment Under Test (EUT): |                                                                                                                                |
| Product Name:               | Amazfit X                                                                                                                      |
| Model No.:                  | A2025                                                                                                                          |