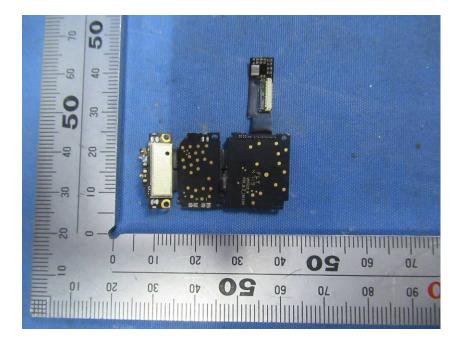

### **Internal Photos**

| Applicant:                  | Anhui Huami Information Technology Co.,Ltd.                                                                                    |
|-----------------------------|--------------------------------------------------------------------------------------------------------------------------------|
| Address of Applicant:       | Room 1201, Building A4, National Animation Industry Base, No. 800<br>Wangjiang West Road, Gaoxin District, Hefei, Anhui, China |
| Equipment Under Test (EUT): |                                                                                                                                |
| Product Name:               | Amazfit X                                                                                                                      |
| Model No.:                  | A2025                                                                                                                          |