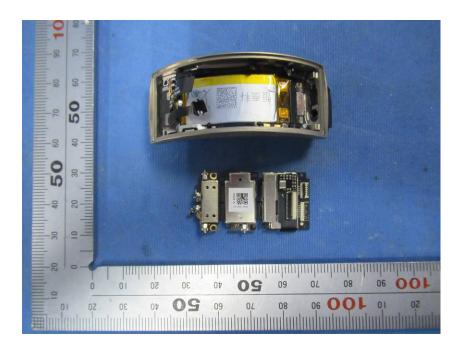

### **Internal Photos**

| Applicant:                  | Anhui Huami Information Technology Co.,Ltd.                                                                                    |
|-----------------------------|--------------------------------------------------------------------------------------------------------------------------------|
| Address of Applicant:       | Room 1201, Building A4, National Animation Industry Base, No. 800<br>Wangjiang West Road, Gaoxin District, Hefei, Anhui, China |
| Equipment Under Test (EUT): |                                                                                                                                |
| Product Name:               | Amazfit X                                                                                                                      |
| Model No.:                  | A2025                                                                                                                          |