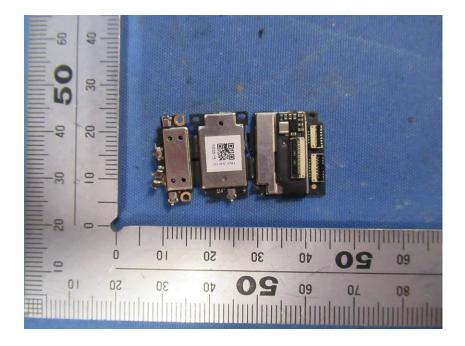

### **Internal Photos**

| Applicant:                  | Anhui Huami Information Technology Co.,Ltd.                                                                                    |
|-----------------------------|--------------------------------------------------------------------------------------------------------------------------------|
| Address of Applicant:       | Room 1201, Building A4, National Animation Industry Base, No. 800<br>Wangjiang West Road, Gaoxin District, Hefei, Anhui, China |
| Equipment Under Test (EUT): |                                                                                                                                |
| Product Name:               | Amazfit X                                                                                                                      |
| Model No.:                  | A2025                                                                                                                          |