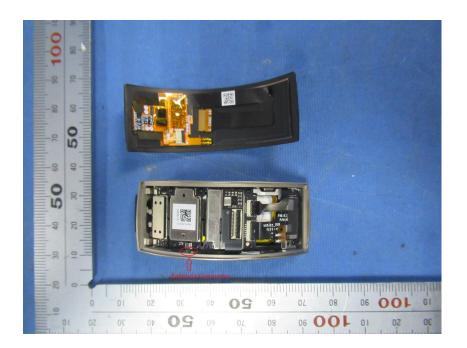

### **Internal Photos**

| Applicant:                  | Anhui Huami Information Technology Co.,Ltd.                                                                                    |
|-----------------------------|--------------------------------------------------------------------------------------------------------------------------------|
| Address of Applicant:       | Room 1201, Building A4, National Animation Industry Base, No. 800<br>Wangjiang West Road, Gaoxin District, Hefei, Anhui, China |
| Equipment Under Test (EUT): |                                                                                                                                |
| Product Name:               | Amazfit X                                                                                                                      |
| Model No.:                  | A2025                                                                                                                          |