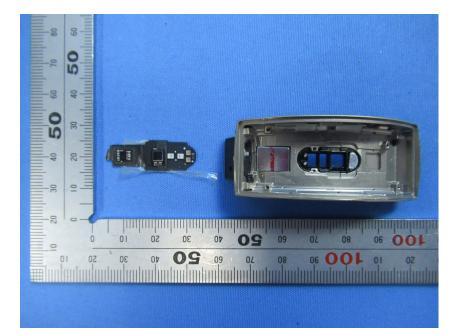

### **Internal Photos**

| Applicant:                  | Anhui Huami Information Technology Co.,Ltd.                                                                                    |
|-----------------------------|--------------------------------------------------------------------------------------------------------------------------------|
| Address of Applicant:       | Room 1201, Building A4, National Animation Industry Base, No. 800<br>Wangjiang West Road, Gaoxin District, Hefei, Anhui, China |
| Equipment Under Test (EUT): |                                                                                                                                |
| Product Name:               | Amazfit X                                                                                                                      |
| Model No.:                  | A2025                                                                                                                          |