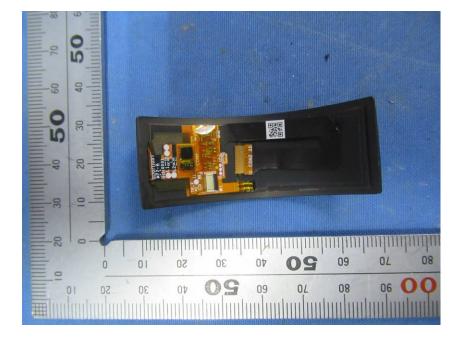

### **Internal Photos**

| Applicant:                  | Anhui Huami Information Technology Co.,Ltd.                                                                                    |
|-----------------------------|--------------------------------------------------------------------------------------------------------------------------------|
| Address of Applicant:       | Room 1201, Building A4, National Animation Industry Base, No. 800<br>Wangjiang West Road, Gaoxin District, Hefei, Anhui, China |
| Equipment Under Test (EUT): |                                                                                                                                |
| Product Name:               | Amazfit X                                                                                                                      |
| Model No.:                  | A2025                                                                                                                          |