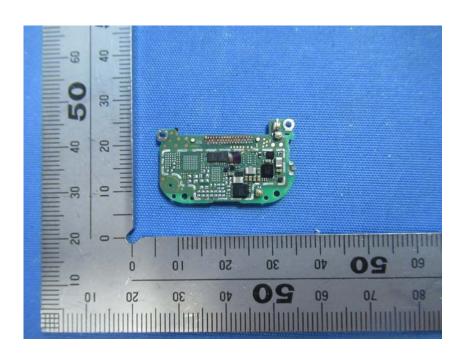

#### **Internal Photos**

| Applicant:                  | Anhui Huami Information Technology Co., Ltd.                                                                                   |
|-----------------------------|--------------------------------------------------------------------------------------------------------------------------------|
| Address of Applicant:       | Room 1201, Building A4, National Animation Industry Base, No. 800<br>Wangjiang West Road, Gaoxin District, Hefei, Anhui, China |
| Equipment Under Test (EUT): |                                                                                                                                |
| Product Name:               | Amazfit GTS 2                                                                                                                  |
| Model No.:                  | A1969                                                                                                                          |