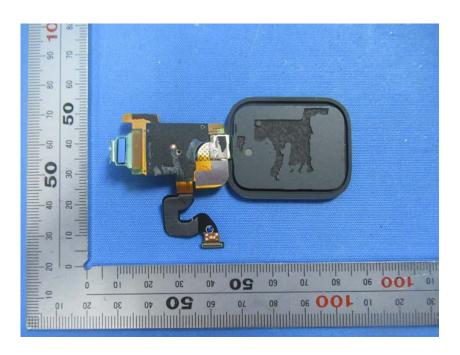

#### **Internal Photos**

| Applicant:                  | Anhui Huami Information Technology Co., Ltd.                                                                                   |
|-----------------------------|--------------------------------------------------------------------------------------------------------------------------------|
| Address of Applicant:       | Room 1201, Building A4, National Animation Industry Base, No. 800<br>Wangjiang West Road, Gaoxin District, Hefei, Anhui, China |
| Equipment Under Test (EUT): |                                                                                                                                |
| Product Name:               | Amazfit GTS 2                                                                                                                  |
| Model No.:                  | A1969                                                                                                                          |