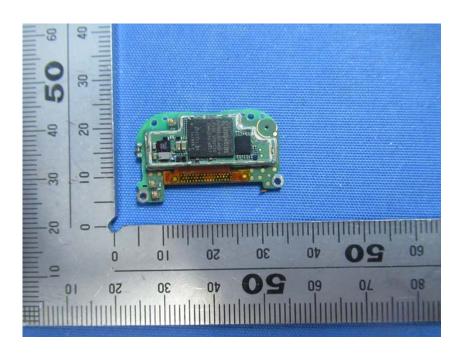

#### **Internal Photos**

| Applicant:                  | Anhui Huami Information Technology Co., Ltd.                                                                                   |
|-----------------------------|--------------------------------------------------------------------------------------------------------------------------------|
| Address of Applicant:       | Room 1201, Building A4, National Animation Industry Base, No. 800<br>Wangjiang West Road, Gaoxin District, Hefei, Anhui, China |
| Equipment Under Test (EUT): |                                                                                                                                |
| Product Name:               | Amazfit GTS 2                                                                                                                  |
| Model No.:                  | A1969                                                                                                                          |