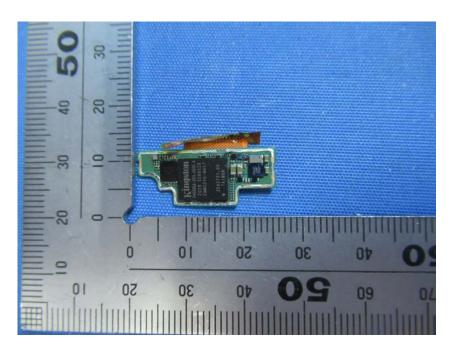

#### **Internal Photos**

| Applicant:                  | Anhui Huami Information Technology Co., Ltd.                                                                                   |
|-----------------------------|--------------------------------------------------------------------------------------------------------------------------------|
| Address of Applicant:       | Room 1201, Building A4, National Animation Industry Base, No. 800<br>Wangjiang West Road, Gaoxin District, Hefei, Anhui, China |
| Equipment Under Test (EUT): |                                                                                                                                |
| Product Name:               | Amazfit GTS 2                                                                                                                  |
| Model No.:                  | A1969                                                                                                                          |