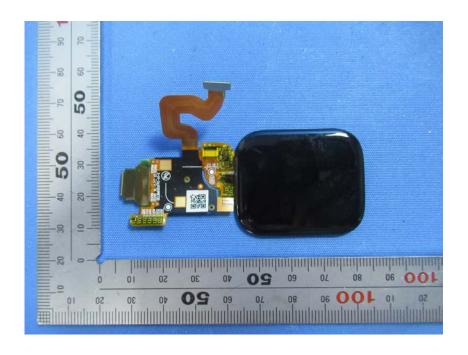

#### **Internal Photos**

| Applicant:                  | Anhui Huami Information Technology Co., Ltd.                                                                                   |
|-----------------------------|--------------------------------------------------------------------------------------------------------------------------------|
| Address of Applicant:       | Room 1201, Building A4, National Animation Industry Base, No. 800<br>Wangjiang West Road, Gaoxin District, Hefei, Anhui, China |
| Equipment Under Test (EUT): |                                                                                                                                |
| Product Name:               | Amazfit GTS 2                                                                                                                  |
| Model No.:                  | A1969                                                                                                                          |