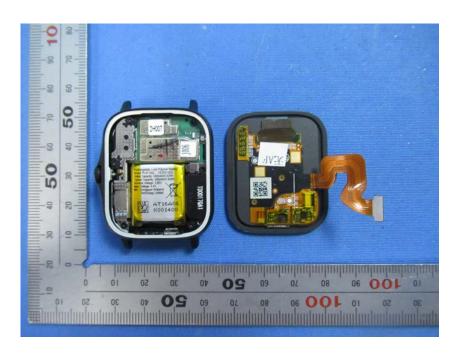

#### **Internal Photos**

| Applicant:                  | Anhui Huami Information Technology Co., Ltd.                                                                                   |
|-----------------------------|--------------------------------------------------------------------------------------------------------------------------------|
| Address of Applicant:       | Room 1201, Building A4, National Animation Industry Base, No. 800<br>Wangjiang West Road, Gaoxin District, Hefei, Anhui, China |
| Equipment Under Test (EUT): |                                                                                                                                |
| Product Name:               | Amazfit GTS 2                                                                                                                  |
| Model No.:                  | A1969                                                                                                                          |