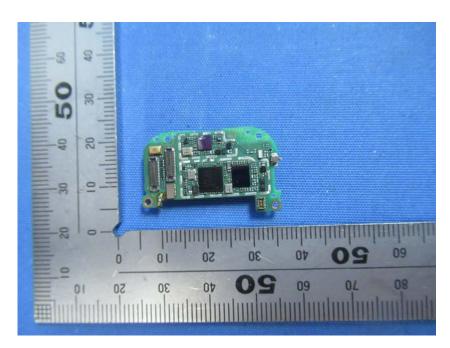

#### **Internal Photos**

| Applicant:                  | Anhui Huami Information Technology Co., Ltd.                                                                                   |
|-----------------------------|--------------------------------------------------------------------------------------------------------------------------------|
| Address of Applicant:       | Room 1201, Building A4, National Animation Industry Base, No. 800<br>Wangjiang West Road, Gaoxin District, Hefei, Anhui, China |
| Equipment Under Test (EUT): |                                                                                                                                |
| Product Name:               | Amazfit GTS 2                                                                                                                  |
| Model No.:                  | A1969                                                                                                                          |