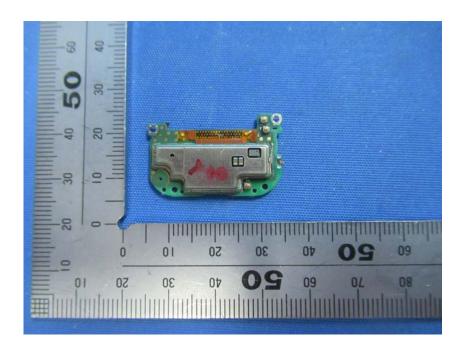

#### **Internal Photos**

| Applicant:                  | Anhui Huami Information Technology Co., Ltd.                                                                                   |
|-----------------------------|--------------------------------------------------------------------------------------------------------------------------------|
| Address of Applicant:       | Room 1201, Building A4, National Animation Industry Base, No. 800<br>Wangjiang West Road, Gaoxin District, Hefei, Anhui, China |
| Equipment Under Test (EUT): |                                                                                                                                |
| Product Name:               | Amazfit GTS 2                                                                                                                  |
| Model No.:                  | A1969                                                                                                                          |