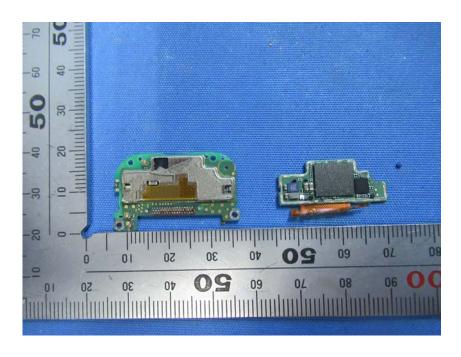

#### **Internal Photos**

| Applicant:                  | Anhui Huami Information Technology Co., Ltd.                                                                                   |
|-----------------------------|--------------------------------------------------------------------------------------------------------------------------------|
| Address of Applicant:       | Room 1201, Building A4, National Animation Industry Base, No. 800<br>Wangjiang West Road, Gaoxin District, Hefei, Anhui, China |
| Equipment Under Test (EUT): |                                                                                                                                |
| Product Name:               | Amazfit GTS 2                                                                                                                  |
| Model No.:                  | A1969                                                                                                                          |