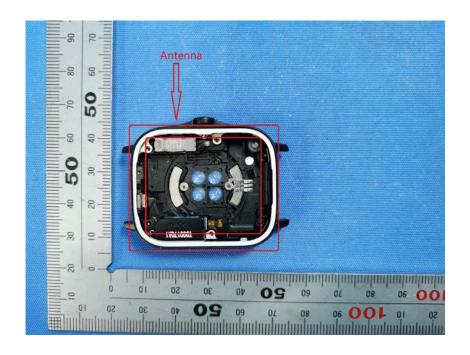

#### **Internal Photos**

| Applicant:                  | Anhui Huami Information Technology Co., Ltd.                                                                                   |
|-----------------------------|--------------------------------------------------------------------------------------------------------------------------------|
| Address of Applicant:       | Room 1201, Building A4, National Animation Industry Base, No. 800<br>Wangjiang West Road, Gaoxin District, Hefei, Anhui, China |
| Equipment Under Test (EUT): |                                                                                                                                |
| Product Name:               | Amazfit GTS 2                                                                                                                  |
| Model No.:                  | A1969                                                                                                                          |