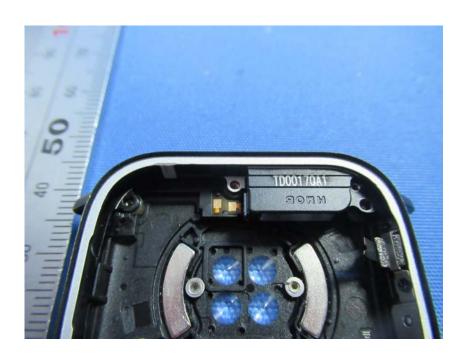

#### **Internal Photos**

| Applicant:                  | Anhui Huami Information Technology Co., Ltd.                                                                                   |
|-----------------------------|--------------------------------------------------------------------------------------------------------------------------------|
| Address of Applicant:       | Room 1201, Building A4, National Animation Industry Base, No. 800<br>Wangjiang West Road, Gaoxin District, Hefei, Anhui, China |
| Equipment Under Test (EUT): |                                                                                                                                |
| Product Name:               | Amazfit GTS 2                                                                                                                  |
| Model No.:                  | A1969                                                                                                                          |