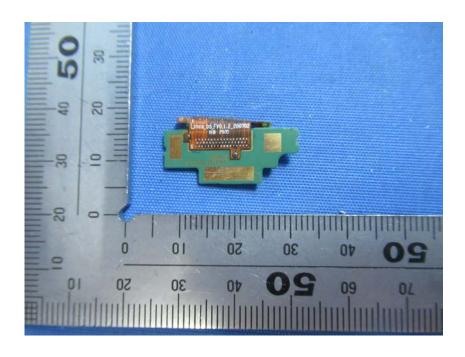

#### **Internal Photos**

| Applicant:                  | Anhui Huami Information Technology Co., Ltd.                                                                                   |
|-----------------------------|--------------------------------------------------------------------------------------------------------------------------------|
| Address of Applicant:       | Room 1201, Building A4, National Animation Industry Base, No. 800<br>Wangjiang West Road, Gaoxin District, Hefei, Anhui, China |
| Equipment Under Test (EUT): |                                                                                                                                |
| Product Name:               | Amazfit GTS 2                                                                                                                  |
| Model No.:                  | A1969                                                                                                                          |