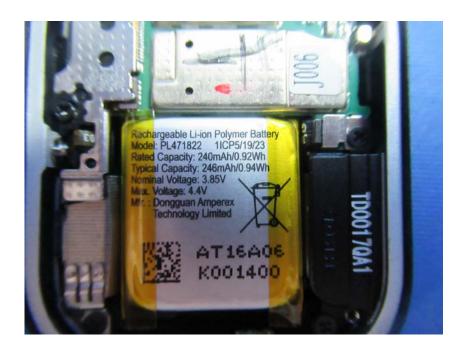

#### **Internal Photos**

| Applicant:                  | Anhui Huami Information Technology Co., Ltd.                                                                                   |
|-----------------------------|--------------------------------------------------------------------------------------------------------------------------------|
| Address of Applicant:       | Room 1201, Building A4, National Animation Industry Base, No. 800<br>Wangjiang West Road, Gaoxin District, Hefei, Anhui, China |
| Equipment Under Test (EUT): |                                                                                                                                |
| Product Name:               | Amazfit GTS 2                                                                                                                  |
| Model No.:                  | A1969                                                                                                                          |