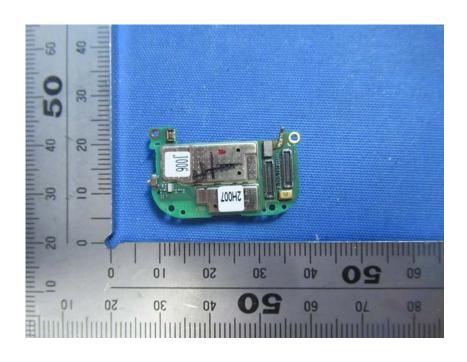

#### **Internal Photos**

| Applicant:                  | Anhui Huami Information Technology Co., Ltd.                                                                                   |
|-----------------------------|--------------------------------------------------------------------------------------------------------------------------------|
| Address of Applicant:       | Room 1201, Building A4, National Animation Industry Base, No. 800<br>Wangjiang West Road, Gaoxin District, Hefei, Anhui, China |
| Equipment Under Test (EUT): |                                                                                                                                |
| Product Name:               | Amazfit GTS 2                                                                                                                  |
| Model No.:                  | A1969                                                                                                                          |