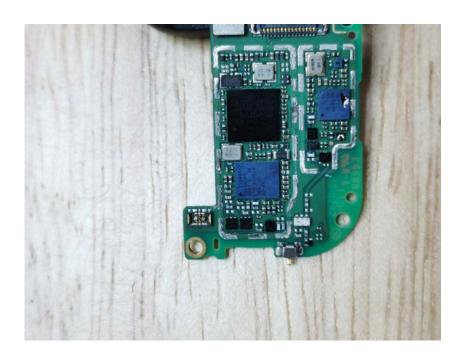

#### **Internal Photos**

| Applicant:                  | Anhui Huami Information Technology Co., Ltd.                                                                                   |
|-----------------------------|--------------------------------------------------------------------------------------------------------------------------------|
| Address of Applicant:       | Room 1201, Building A4, National Animation Industry Base, No. 800<br>Wangjiang West Road, Gaoxin District, Hefei, Anhui, China |
| Equipment Under Test (EUT): |                                                                                                                                |
| Product Name:               | Amazfit GTS 2                                                                                                                  |
| Model No.:                  | A1969                                                                                                                          |