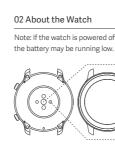

11 Basic Parameters Name: AMAZFIT GTR Product model: A1910 Battery capacity: 195 mAh Wireless connection: BT 5.0, BL Input: 5V --- 500 mA MAX Frequency: 2402 MHz - 2480 MI Max. Output: 0 dBm Operating temperature: 0°C to Water resistance rating: 5 ATM Device requirements: Devices i