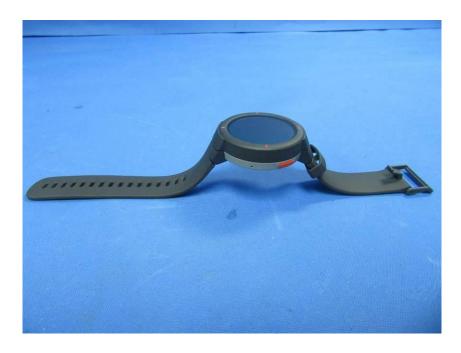

## **External Photos**

| Applicant:                  | Anhui Huami Information Technology Co.,Ltd.                      |
|-----------------------------|------------------------------------------------------------------|
| Address of Applicant:       | Room 1201, Building A4, National Animation Industry Base, No.800 |
|                             | Wangjiang West Road, Gaoxin District, Hefei, Anhui, China        |
| Equipment Under Test (EUT): |                                                                  |
| Product Name:               | Amazfit Verge                                                    |
| Model No.:                  | A1811                                                            |