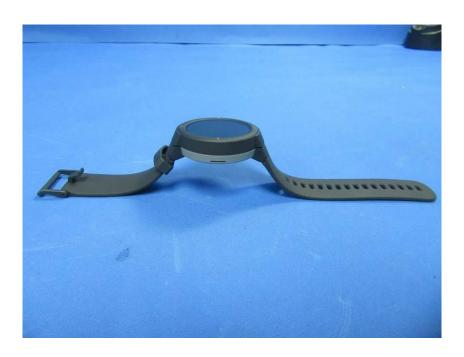

## **External Photos**

| Applicant:                  | Anhui Huami Information Technology Co.,Ltd.                      |
|-----------------------------|------------------------------------------------------------------|
| Address of Applicant:       | Room 1201, Building A4, National Animation Industry Base, No.800 |
|                             | Wangjiang West Road, Gaoxin District, Hefei, Anhui, China        |
| Equipment Under Test (EUT): |                                                                  |
| Product Name:               | Amazfit Verge                                                    |
| Model No.:                  | A1811                                                            |