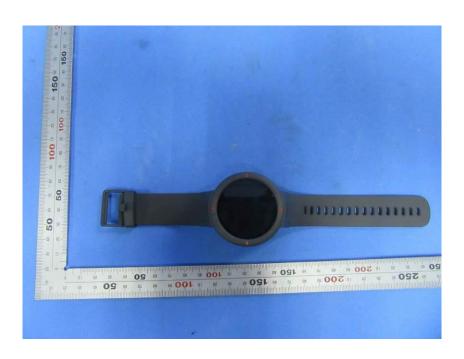

## **External Photos**

| Applicant:                  | Anhui Huami Information Technology Co.,Ltd.                      |
|-----------------------------|------------------------------------------------------------------|
| Address of Applicant:       | Room 1201, Building A4, National Animation Industry Base, No.800 |
|                             | Wangjiang West Road, Gaoxin District, Hefei, Anhui, China        |
| Equipment Under Test (EUT): |                                                                  |
| Product Name:               | Amazfit Verge                                                    |
| Model No.:                  | A1811                                                            |