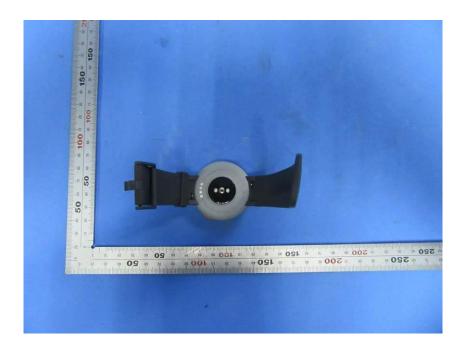

## **External Photos**

| Applicant:                  | Anhui Huami Information Technology Co.,Ltd.                      |
|-----------------------------|------------------------------------------------------------------|
| Address of Applicant:       | Room 1201, Building A4, National Animation Industry Base, No.800 |
|                             | Wangjiang West Road, Gaoxin District, Hefei, Anhui, China        |
| Equipment Under Test (EUT): |                                                                  |
| Product Name:               | Amazfit Verge                                                    |
| Model No.:                  | A1811                                                            |