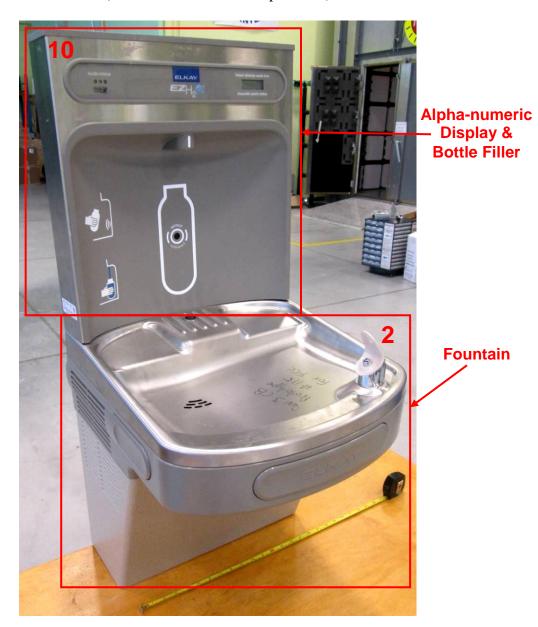

## **External Photos**

Refer also to Internal Photos for references

Photo 1. EUT – Bi-Level Water Fountain, External view. With Graphics Display

Photo 2. EUT – External view, side 1 Fountain Base 1 containing control board, & connected to Graphics Display

Photo 3. EUT – External view, side 2
Fountain Base 1 containing control board & connected to graphics display
(Alpha-numeric Display side 2 identical)

Photo 4. EUT – External view, Fountain detached from display.