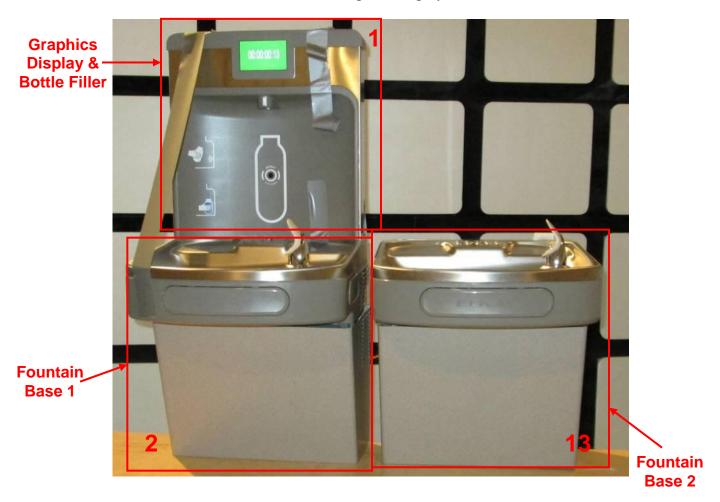

## **External Photos**

Refer also to Internal Photos for references

Photo 1. EUT – Bi-Level Water Fountain, External view. With Graphics Display

Photo 2. EUT – External view, side 1 Fountain Base 1 containing control board, & connected to Graphics Display