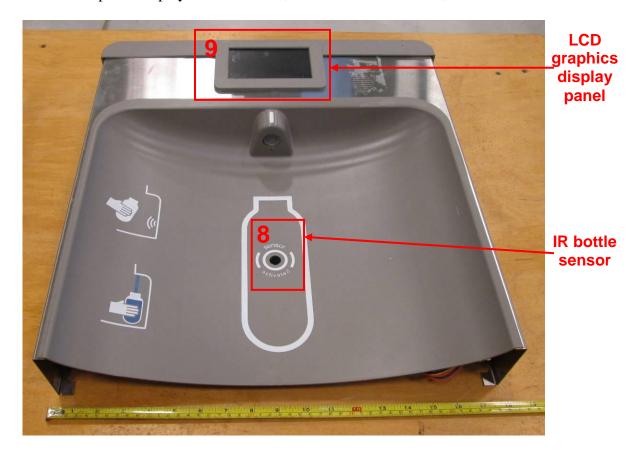

Photo 5. EUT – Exterior view, Part # 1 Graphics Display & Bottle Filler, detached from fountain, view 1

Photo 6. EUT – External view, side 1
Fountain Base 1 containing control board, & connected to Alpha-numeric Display (back view is identical to photo #3)