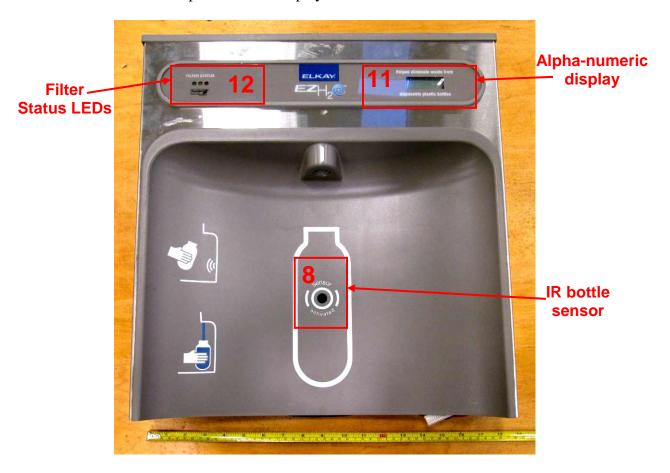

Photo 7. EUT – Exterior view, Part # 10 Alpha-numeric Display detached from fountain