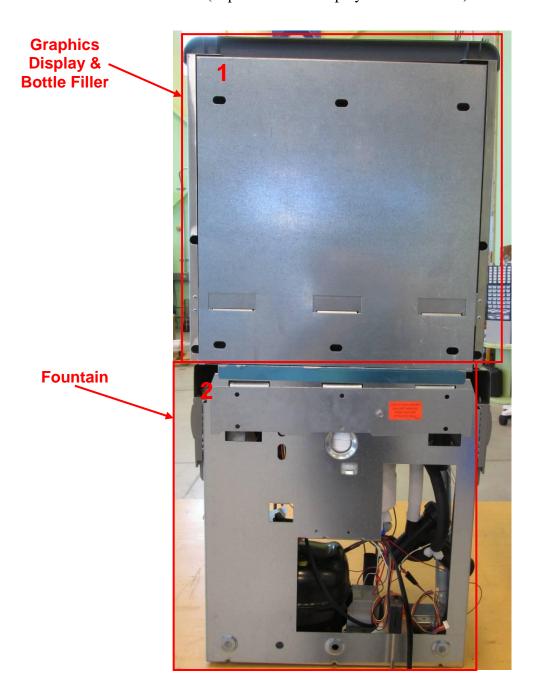

Photo 5. EUT – Exterior view, Part # 1 Graphics Display & Bottle Filler, detached from fountain, view 1

Photo 6. EUT – External view, side 1
Fountain Base 1 containing control board, & connected to Alpha-numeric Display (back view is identical to photo #3)