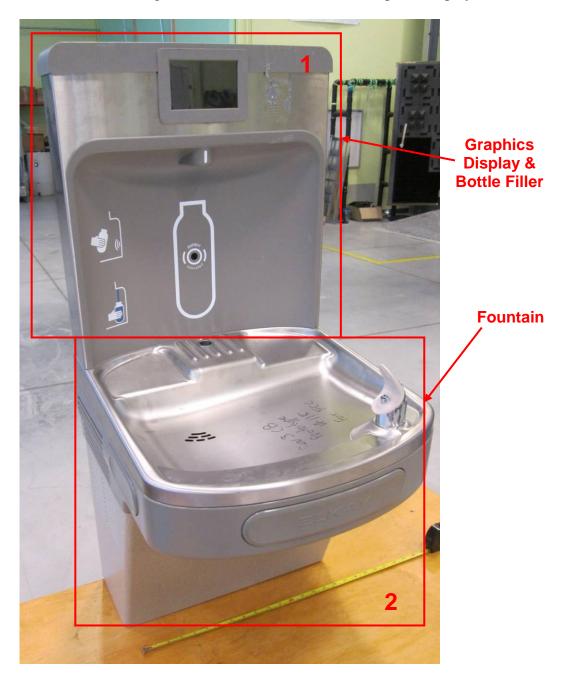

Photo 3. EUT – External view, side 2
Fountain Base 1 containing control board & connected to graphics display
(Alpha-numeric Display side 2 identical)

Photo 4. EUT – External view, Fountain detached from display.