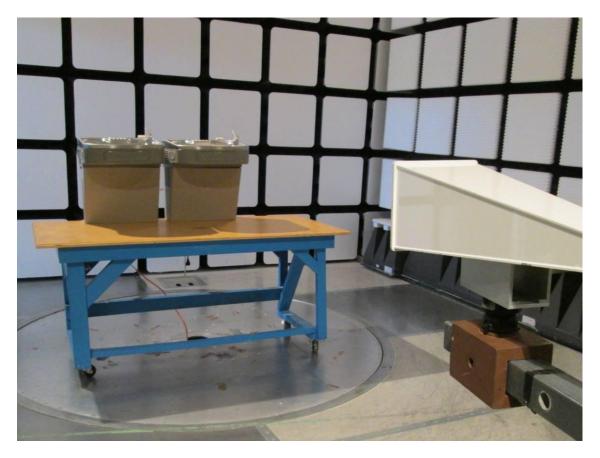

Photo 1. Radiated Emissions 1 Testing on unit with Alpha-numeric Display connected. Setup for unit with Graphic Display and RF testing are similar.

Photo 2. Radiated Emissions 2 Testing on unit with Graphic Display connected. Setup for unit with Alpha-numeric Display and RF testing are similar.