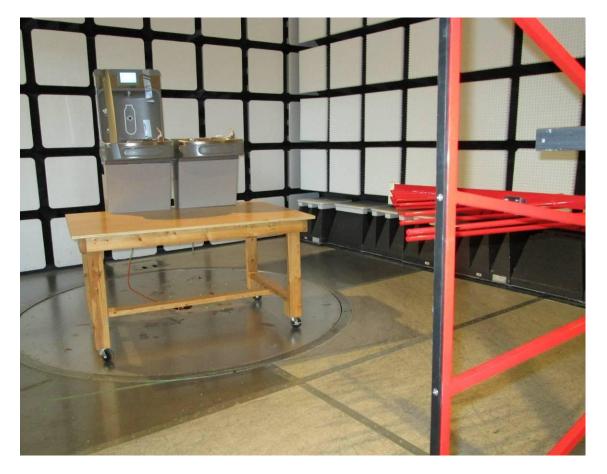

Photo 3. Radiated Emissions 3 Testing on RF boards. Setup for unit with Graphics Display and Alpha-numeric Display are similar.