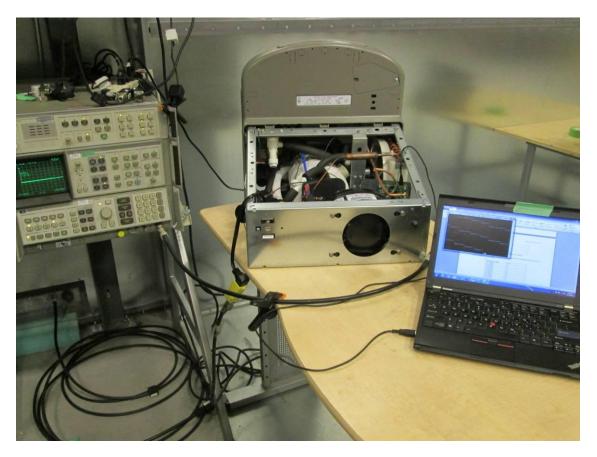

## Photo 4. Conducted Measurements

Photo 5. Power Line Conducted Emissions Testing on unit with Graphics Display connected. Setup for unit with Alpha-numeric Display is similar. Both the 900 MHz and 13.56 MHz boards are incorporated into this unit, and test is performed with both RF on for both displays.