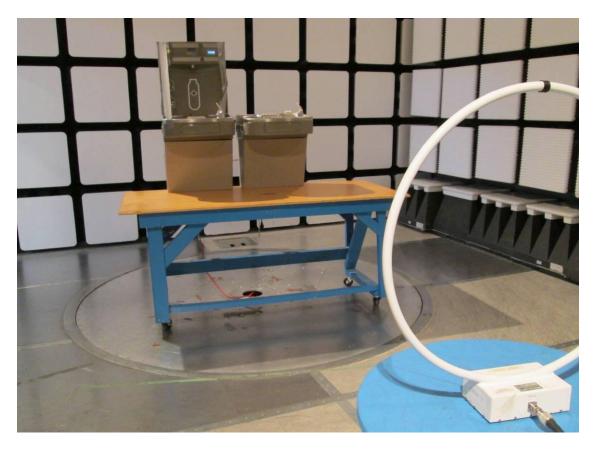

Photo 1. Radiated Emissions 1 Testing on unit with Alpha-numeric Display connected. Setup for unit with Graphic Display and RF testing are similar.

Photo 2. Radiated Emissions 2 Testing on unit with Graphic Display connected. Setup for unit with Alpha-numeric Display and RF testing are similar.