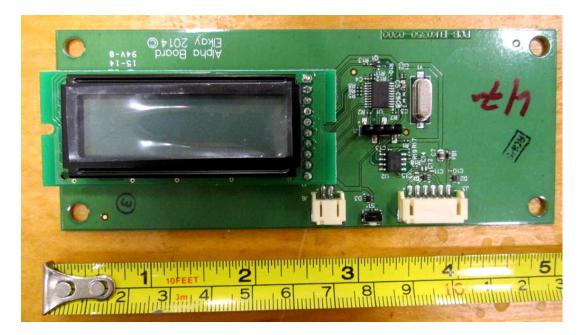

# Alpha-numeric display —

Photo 17. EUT – Internal view, Part # 11 Alpha-numeric Display Board, view 1

Photo 18. EUT – Internal view, Part # 11 Alpha-numeric Display Board, view 2

Photo 19. EUT – Internal view, Part # 12 Filter Status LED Board, view 1