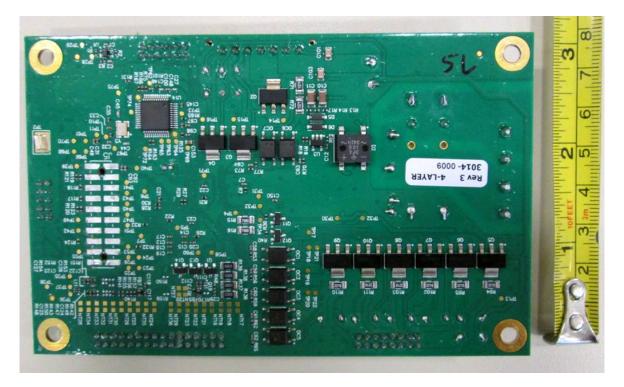

### Photo 10. EUT – Internal view, Part # 8 IR Bottle Sensor Board, view 1

Photo 11. EUT – Internal view, Part # 8 IR Bottle Sensor Board, view 2

Photo 12. EUT – Internal view, Part # 9 LCD Graphics Display Board, view 1

Photo 13. EUT – Internal view, Part # 9 LCD Graphics Display Board, view 2