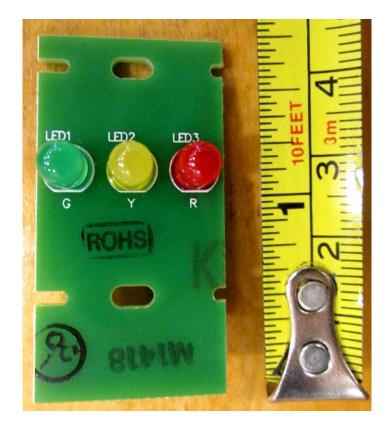

# Alpha-numeric display —

Photo 17. EUT – Internal view, Part # 11 Alpha-numeric Display Board, view 1

Photo 18. EUT – Internal view, Part # 11 Alpha-numeric Display Board, view 2

Photo 19. EUT – Internal view, Part # 12 Filter Status LED Board, view 1

Photo 20. EUT – Internal view, Part # 12 Filter Status LED Board, view 2