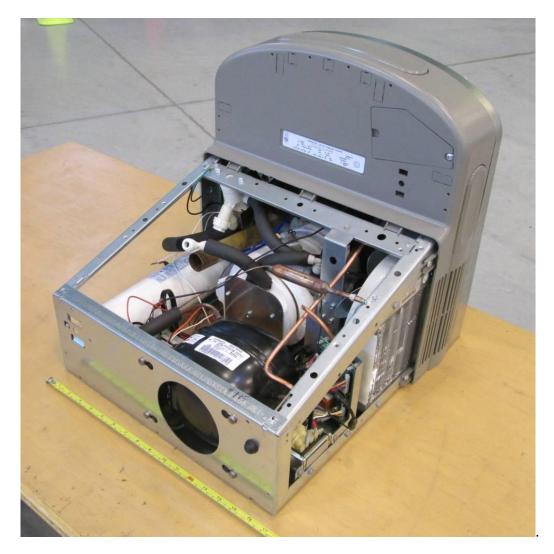

#### Internal Photos Refer also to External Photos for references

Photo 1. EUT – Internal view, Fountain detached from display, view 1 Enclosure opened

Photo 2. EUT – Internal view, Fountain detached from display, view 2 Enclosure opened, close-up of front