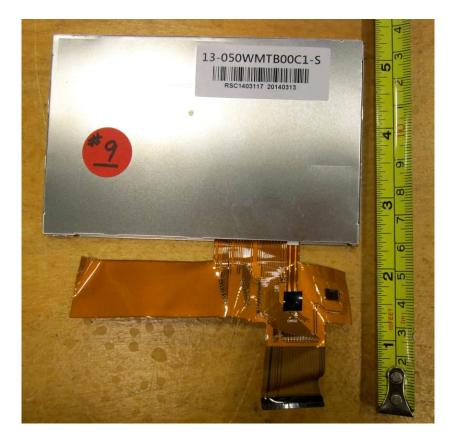

View 1



900 MHz antenna connector

Photo 5. EUT – Internal view, Part # 3 Control Board, View 2, shield removed



Photo 6. EUT – Internal view, Part # 3 Control Board, View 3



### Photo 7. EUT – Internal view, Part # 7 RFID Board, View 1



## Photo 8. EUT – Internal view, Part # 7 RFID Board, View 2



Photo 9. EUT – Internal view, Part # 1 Graphics Display & Bottle Filler, back panel opened, view 1



### Photo 10. EUT – Internal view, Part # 8 IR Bottle Sensor Board, view 1



Photo 11. EUT – Internal view, Part # 8 IR Bottle Sensor Board, view 2



Photo 12. EUT – Internal view, Part # 9 LCD Graphics Display Board, view 1



Photo 13. EUT – Internal view, Part # 9 LCD Graphics Display Board, view 2



#### Photo 14. EUT – Internal view LCD Panel (located under Part # 9), view 1



## Photo 15. EUT – Internal view LCD Panel (located under Part # 9), view 2



Photo 16. EUT – Interior view, Part # 10 Alpha-numeric Display, back panel opened



# Alpha-numeric display —

Photo 17. EUT – Internal view, Part # 11 Alpha-numeric Display Board, view 1



Photo 18. EUT – Internal view, Part # 11 Alpha-numeric Display Board, view 2



Photo 19. EUT – Internal view, Part # 12 Filter Status LED Board, view 1



Photo 20. EUT – Internal view, Part # 12 Filter Status LED Board, view 2



#### Photo 21. EUT – Internal view, Part # 5 Close-up of 900 MHz Antenna, installed in unit.



Photo 22. EUT – Internal view, Part # 5 Close-up of 900 MHz Antenna, removed from unit.