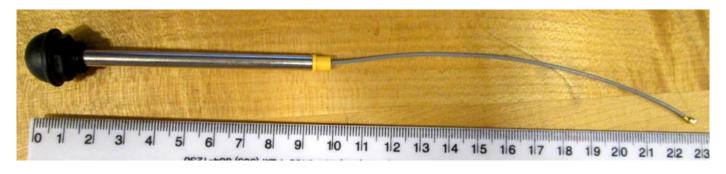

#### Photo 21. EUT – Internal view, Part # 5 Close-up of 900 MHz Antenna, installed in unit.

Photo 22. EUT – Internal view, Part # 5 Close-up of 900 MHz Antenna, removed from unit.