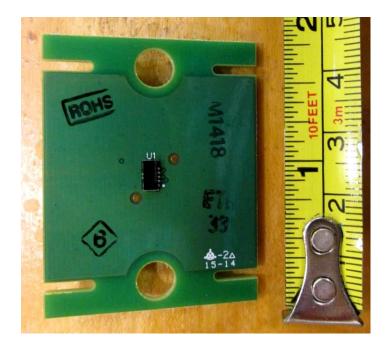

### Photo 10. EUT – Internal view, Part # 8 IR Bottle Sensor Board, view 1

Photo 11. EUT – Internal view, Part # 8 IR Bottle Sensor Board, view 2

Photo 12. EUT – Internal view, Part # 9 LCD Graphics Display Board, view 1