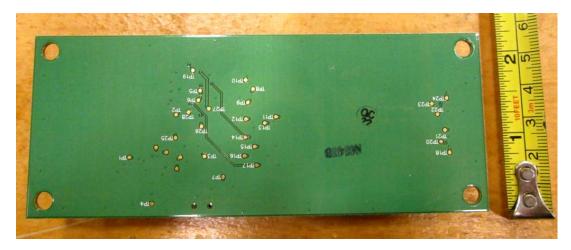

# Alpha-numeric display —

Photo 17. EUT – Internal view, Part # 11 Alpha-numeric Display Board, view 1

Photo 18. EUT – Internal view, Part # 11 Alpha-numeric Display Board, view 2

Photo 19. EUT – Internal view, Part # 12 Filter Status LED Board, view 1