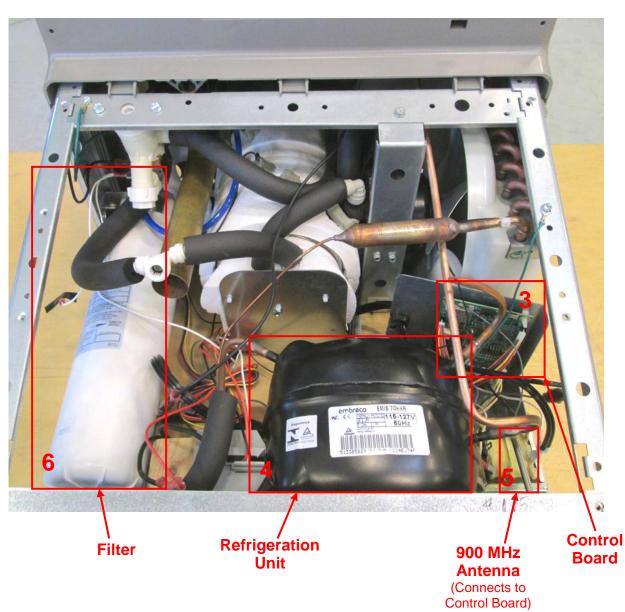

Photo 3. EUT – Internal view, Fountain detached from display, view 3 Enclosure opened, close-up of back