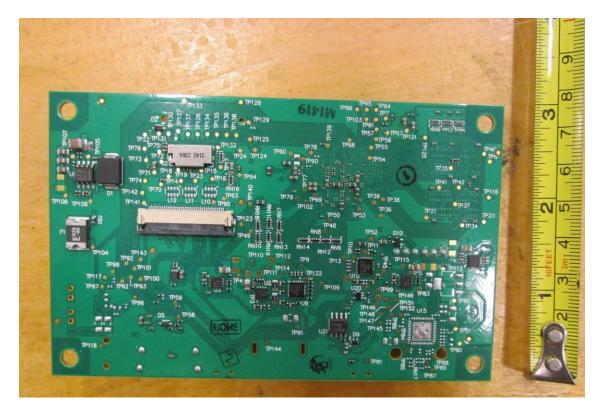

#### Photo 4. EUT – Internal view, Part # 3 Control Board, View 1

900 MHz antenna connector

Photo 5. EUT – Internal view, Part # 3 Control Board, View 2, shield removed

Photo 6. EUT – Internal view, Part # 3 Control Board, View 3