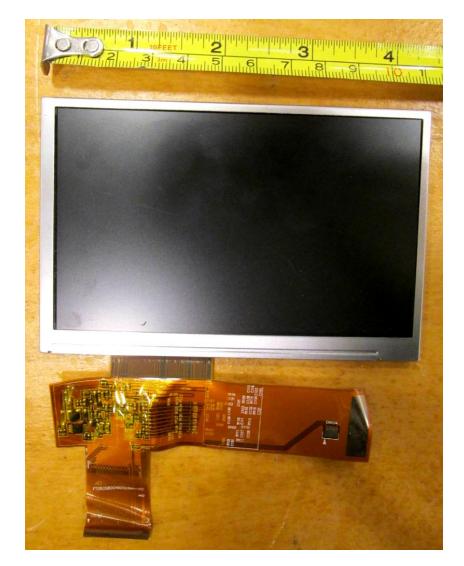

#### Photo 14. EUT – Internal view LCD Panel (located under Part # 9), view 1

## Photo 15. EUT – Internal view LCD Panel (located under Part # 9), view 2

Photo 16. EUT – Interior view, Part # 10 Alpha-numeric Display, back panel opened