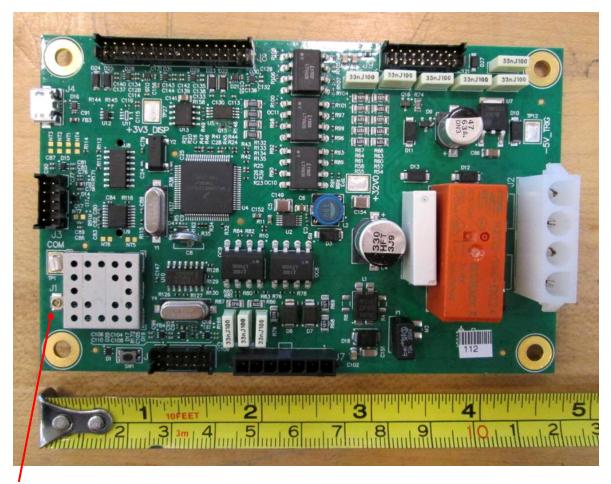

#### Photo 4. EUT – Internal view, Part # 3 Control Board, View 1

900 MHz antenna connector

Photo 5. EUT – Internal view, Part # 3 Control Board, View 2, shield removed

Photo 6. EUT – Internal view, Part # 3 Control Board, View 3