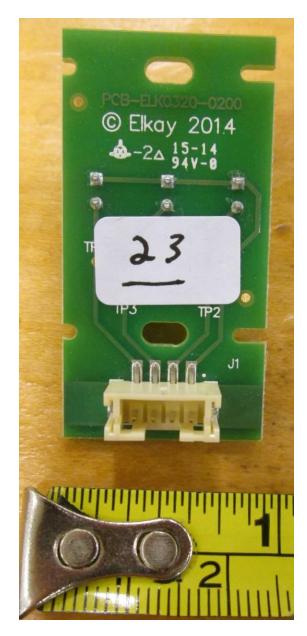

# Alpha-numeric display —

Photo 17. EUT – Internal view, Part # 11 Alpha-numeric Display Board, view 1

Photo 18. EUT – Internal view, Part # 11 Alpha-numeric Display Board, view 2

Photo 19. EUT – Internal view, Part # 12 Filter Status LED Board, view 1

Photo 20. EUT – Internal view, Part # 12 Filter Status LED Board, view 2