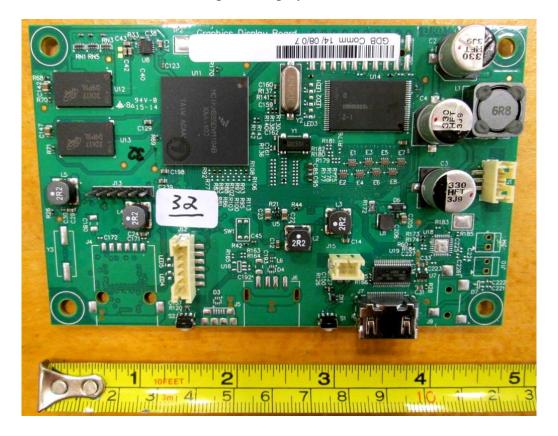

### Photo 10. EUT – Internal view, Part # 8 IR Bottle Sensor Board, view 1

Photo 11. EUT – Internal view, Part # 8 IR Bottle Sensor Board, view 2

Photo 12. EUT – Internal view, Part # 9 LCD Graphics Display Board, view 1

Photo 13. EUT – Internal view, Part # 9 LCD Graphics Display Board, view 2