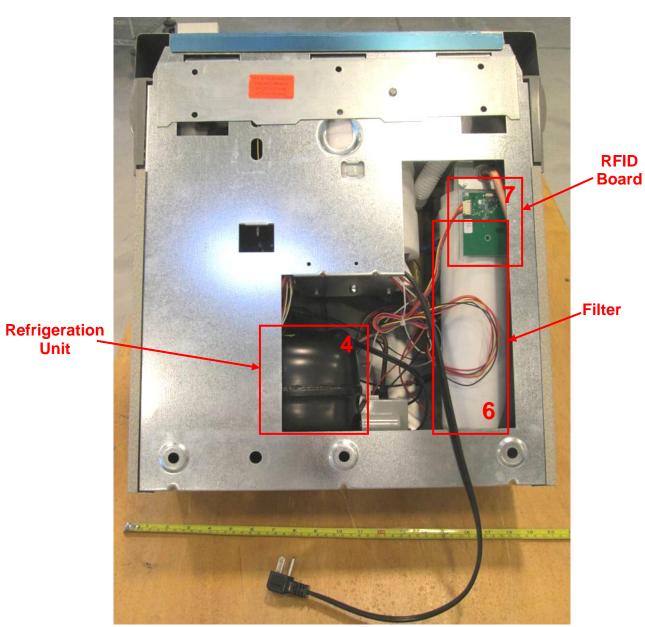

### Photo 7. EUT – Internal view, Part # 7 RFID Board, View 1

## Photo 8. EUT – Internal view, Part # 7 RFID Board, View 2

Photo 9. EUT – Internal view, Part # 1 Graphics Display & Bottle Filler, back panel opened, view 1