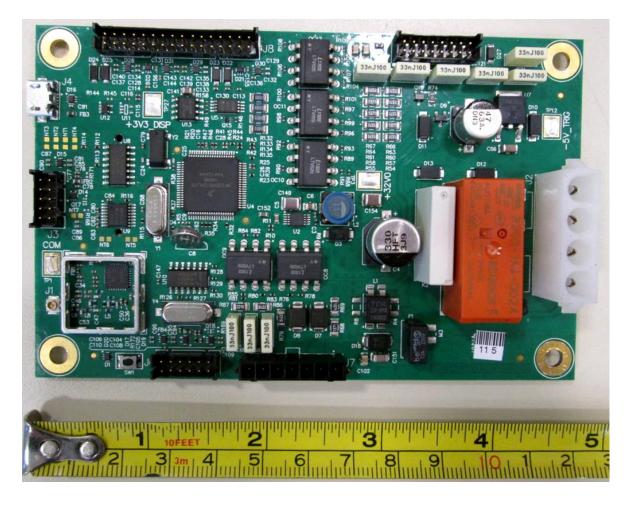

#### Photo 4. EUT – Internal view, Part # 3 Control Board, View 1

900 MHz antenna connector

Photo 5. EUT – Internal view, Part # 3 Control Board, View 2, shield removed

Photo 6. EUT – Internal view, Part # 3 Control Board, View 3