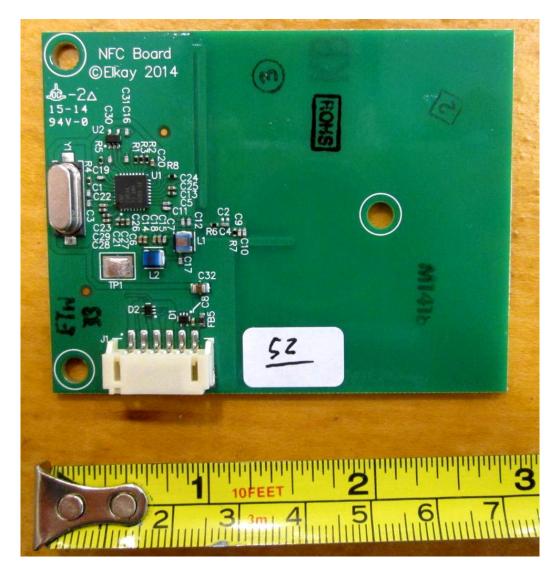

#### Internal Photos Refer also to External Photos for references

Photo 1. EUT – Internal view, Fountain detached from display, view 1 Enclosure opened





Photo 2. EUT – Internal view, Fountain detached from display, view 2 Enclosure opened, close-up of front



Photo 3. EUT – Internal view, Fountain detached from display, view 3 Enclosure opened, close-up of back

#### Photo 4. EUT – Internal view, Part # 3 Control Board, View 1



900 MHz antenna connector

Photo 5. EUT – Internal view, Part # 3 Control Board, View 2, shield removed



Photo 6. EUT – Internal view, Part # 3 Control Board, View 3



### Photo 7. EUT – Internal view, Part # 7 RFID Board, View 1



## Photo 8. EUT – Internal view, Part # 7 RFID Board, View 2



Photo 9. EUT – Internal view, Part # 1 Graphics Display & Bottle Filler, back panel opened, view 1



### Photo 10. EUT – Internal view, Part # 8 IR Bottle Sensor Board, view 1



Photo 11. EUT – Internal view, Part # 8 IR Bottle Sensor Board, view 2



Photo 12. EUT – Internal view, Part # 9 LCD Graphics Display Board, view 1



Photo 13. EUT – Internal view, Part # 9 LCD Graphics Display Board, view 2



#### Photo 14. EUT – Internal view LCD Panel (located under Part # 9), view 1



## Photo 15. EUT – Internal view LCD Panel (located under Part # 9), view 2



Photo 16. EUT – Interior view, Part # 10 Alpha-numeric Display, back panel opened



# Alpha-numeric display —

Photo 17. EUT – Internal view, Part # 11 Alpha-numer