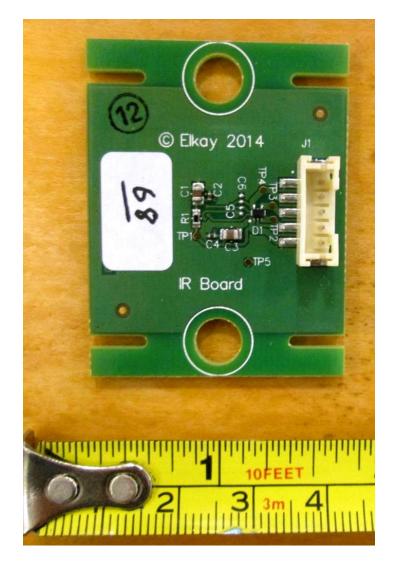

### Photo 10. EUT – Internal view, Part # 8 IR Bottle Sensor Board, view 1

Photo 11. EUT – Internal view, Part # 8 IR Bottle Sensor Board, view 2

Photo 12. EUT – Internal view, Part # 9 LCD Graphics Display Board, view 1