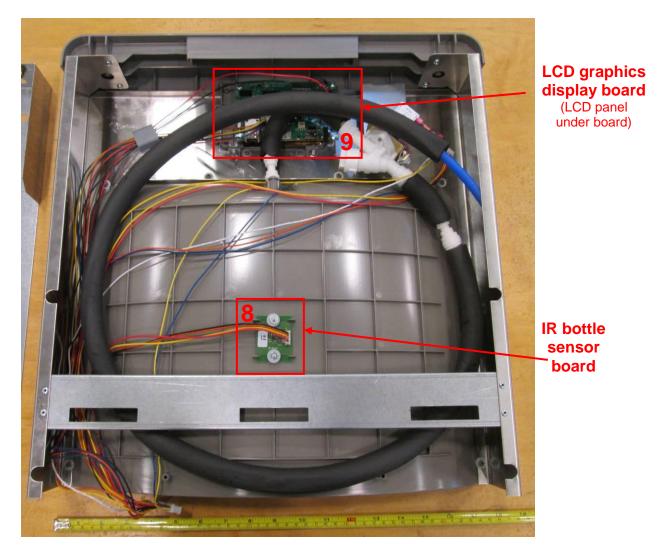

## Photo 8. EUT – Internal view, Part # 7 RFID Board, View 2

Photo 9. EUT – Internal view, Part # 1 Graphics Display & Bottle Filler, back panel opened, view 1

### Photo 10. EUT – Internal view, Part # 8 IR Bottle Sensor Board, view 1

Photo 11. EUT – Internal view, Part # 8 IR Bottle Sensor Board, view 2

Photo 12. EUT – Internal view, Part # 9 LCD Graphics Display Board, view 1