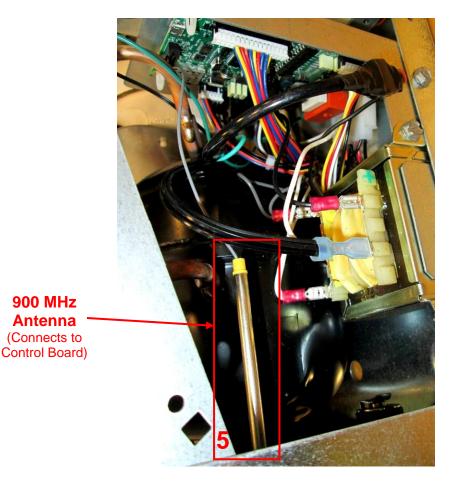

#### Photo 21. EUT – Internal view, Part # 5 Close-up of 900 MHz Antenna, installed in unit.

Photo 22. EUT – Internal view, Part # 5 Close-up of 900 MHz Antenna, removed from unit.