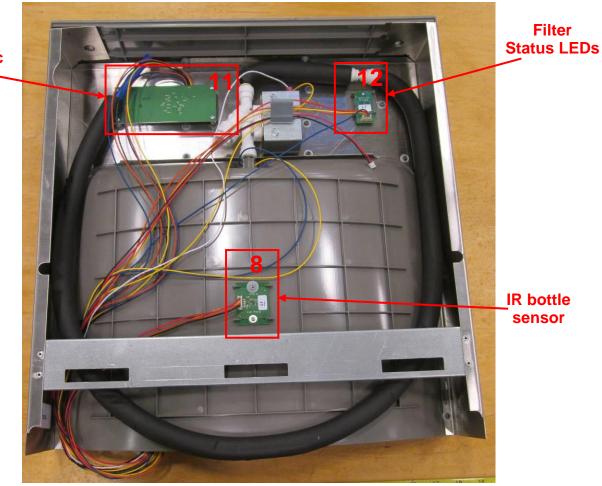

### Photo 10. EUT – Internal view, Part # 8 IR Bottle Sensor Board, view 1

Photo 11. EUT – Internal view, Part # 8 IR Bottle Sensor Board, view 2

Photo 12. EUT – Internal view, Part # 9 LCD Graphics Display Board, view 1

# Alpha-numeric display —

Photo 17. EUT – Internal view, Part # 11 Alpha-numeric Display Board, view 1

Photo 18. EUT – Internal view, Part # 11 Alpha-numeric Display Board, view 2

Photo 19. EUT – Internal view, Part # 12 Filter Status LED Board, view 1

Photo 20. EUT – Internal view, Part # 12 Filter Status LED Board, view 2