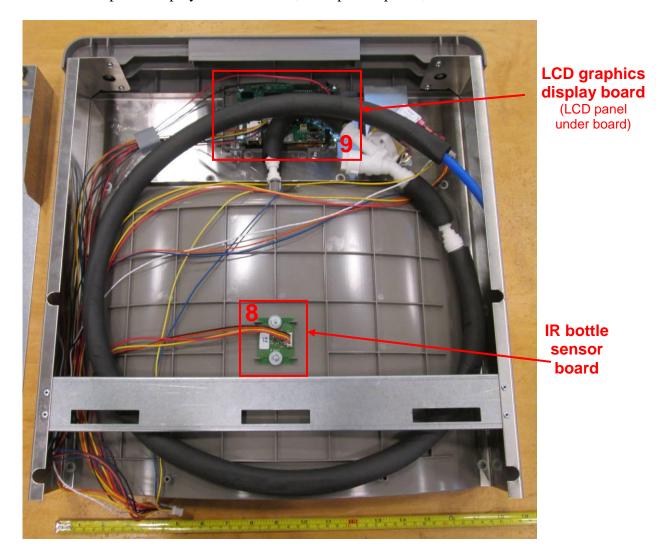

Photo 7. EUT – Internal view, Part # 7 RFID Board, View 1

Photo 8. EUT – Internal view, Part # 7 RFID Board, View 2

Photo 9. EUT – Internal view, Part # 1 Graphics Display & Bottle Filler, back panel opened, view 1

Photo 10. EUT – Internal view, Part # 8 IR Bottle Sensor Board, view 1

Photo 11. EUT – Internal view, Part # 8 IR Bottle Sensor Board, view 2

Photo 12. EUT – Internal view, Part # 9 LCD Graphics Display Board, view 1