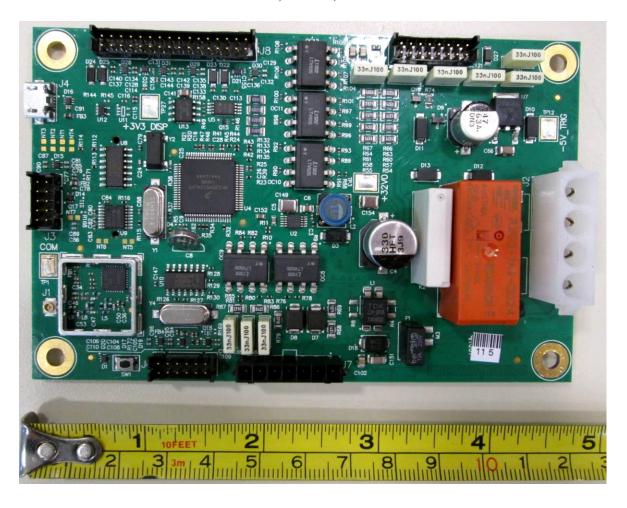

## Photo 4. EUT – Internal view, Part # 3 Control Board, View 1

900 MHz antenna connector

Photo 5. EUT – Internal view, Part # 3 Control Board, View 2, shield removed

Photo 6. EUT – Internal view, Part # 3 Control Board, View 3