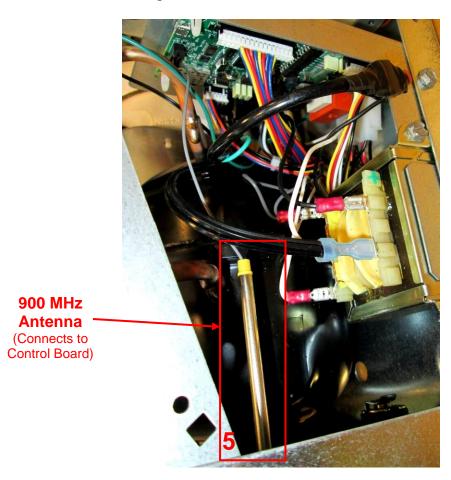

Photo 19. EUT – Internal view, Part # 12 Filter Status LED Board, view 1

Photo 20. EUT – Internal view, Part # 12 Filter Status LED Board, view 2

Photo 21. EUT – Internal view, Part # 5 Close-up of 900 MHz Antenna, installed in unit.