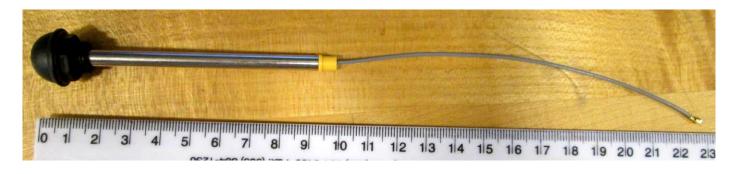

Photo 22. EUT – Internal view, Part # 5 Close-up of 900 MHz Antenna, removed from unit.