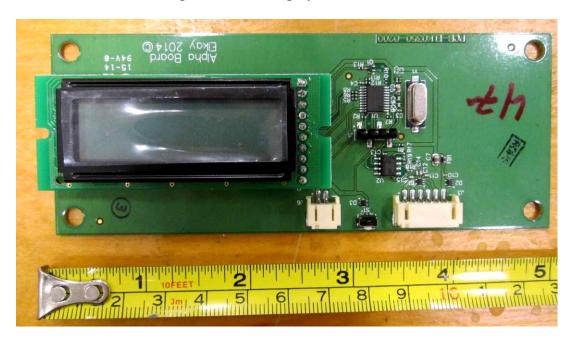

Photo 13. EUT – Internal view, Part # 9 LCD Graphics Display Board, view 2

Photo 14. EUT – Internal view LCD Panel (located under Part # 9), view 1

Photo 15. EUT – Internal view LCD Panel (located under Part # 9), view 2

Photo 16. EUT – Interior view, Part # 10 Alpha-numeric Display, back panel opened

Photo 17. EUT – Internal view, Part # 11 Alpha-numeric Display Board, view 1

Photo 18. EUT – Internal view, Part # 11 Alpha-numeric Display Board, view 2