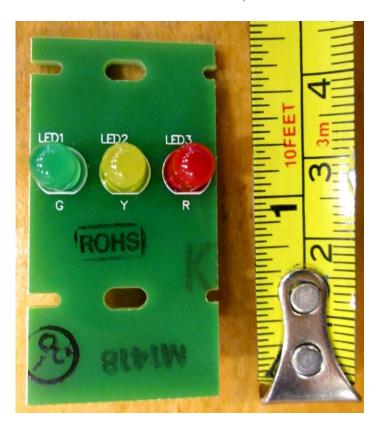

Photo 19. EUT – Internal view, Part # 12 Filter Status LED Board, view 1

Photo 20. EUT – Internal view, Part # 12 Filter Status LED Board, view 2

Photo 21. EUT – Internal view, Part # 5 Close-up of 900 MHz Antenna, installed in unit.