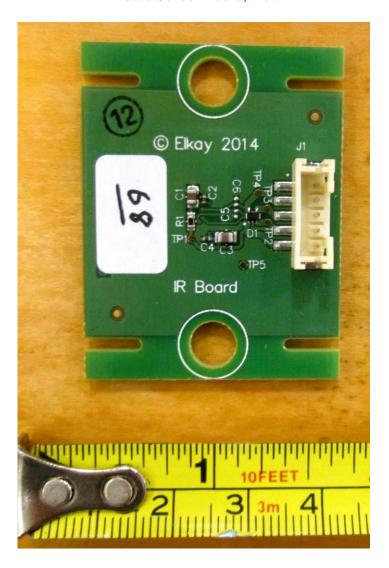

Photo 10. EUT – Internal view, Part # 8 IR Bottle Sensor Board, view 1

Photo 11. EUT – Internal view, Part # 8 IR Bottle Sensor Board, view 2

Photo 12. EUT – Internal view, Part # 9 LCD Graphics Display Board, view 1