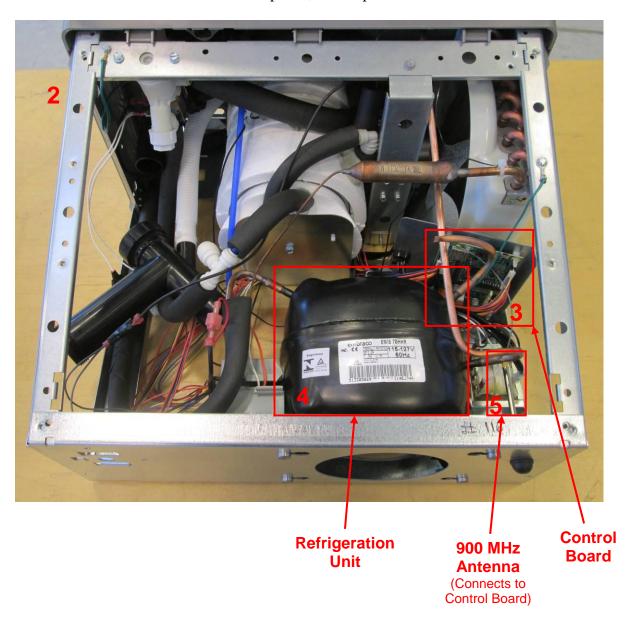

Photo 3. EUT – Internal view, Fountain Base 2 showing location of RFID board. Refrigeration unit and cables shown will not be present for final product, and these parts are not powered during testing. Only RFID board is electrically connected to Fountain Base 1.

Refrigeration unit and other electrical parts other than the RFID board are disconnected and unpowered for the testing of Fountain Base 2.

## Photo 4. EUT – Internal view, Part # 3 Control Board, View 1

900 MHz antenna connector

Photo 5. EUT – Internal view, Part # 3 Control Board, View 2, shield removed

Photo 6. EUT – Internal view, Part # 3 Control Board, View 3