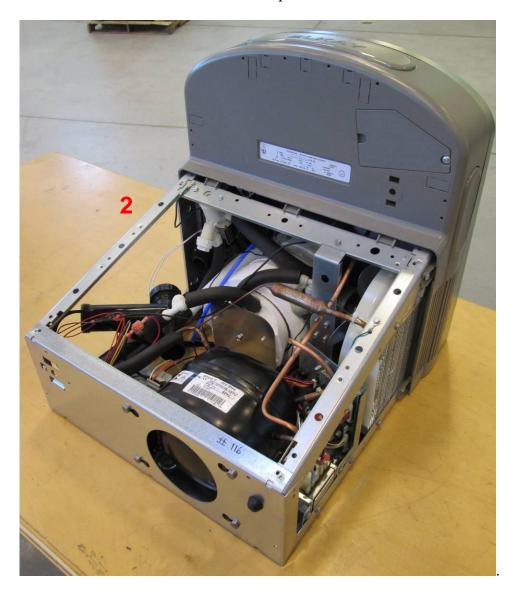

## Refer also to External Photos for references

Photo 1. EUT – Internal view, Fountain Base 1, detached from display, view 1 Enclosure opened

Photo 2. EUT – Internal view, Fountain Base 1, detached from display, view 2 Enclosure opened, close-up of front