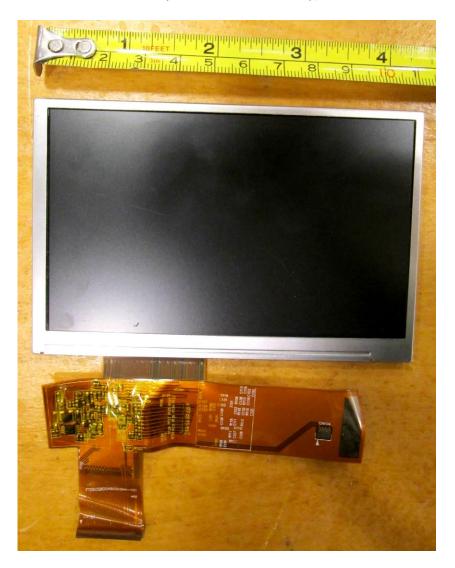

Photo 13. EUT – Internal view, Part # 9 LCD Graphics Display Board, view 2

Photo 14. EUT – Internal view LCD Panel (located under Part # 9), view 1

Photo 15. EUT – Internal view LCD Panel (located under Part # 9), view 2