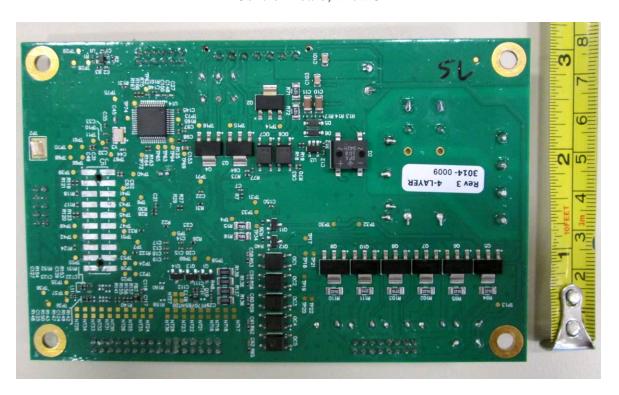

## Photo 4. EUT – Internal view, Part # 3 Control Board, View 1

900 MHz antenna connector

Photo 5. EUT – Internal view, Part # 3 Control Board, View 2, shield removed

Photo 6. EUT – Internal view, Part # 3 Control Board, View 3