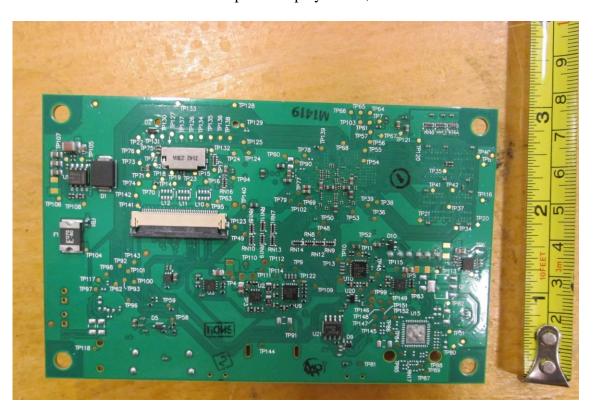

## Photo 4. EUT – Internal view, Part # 3 Control Board, View 1

900 MHz antenna connector

Photo 5. EUT – Internal view, Part # 3 Control Board, View 2, shield removed

Photo 6. EUT – Internal view, Part # 3 Control Board, View 3