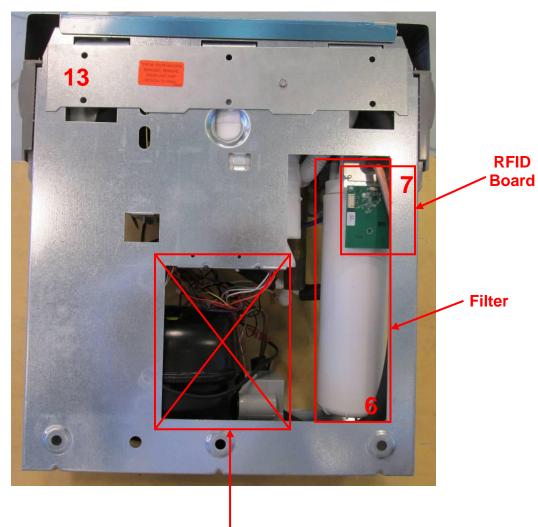

Photo 7. EUT – Internal view, Part # 7 RFID Board, View 1

Photo 8. EUT – Internal view, Part # 7 RFID Board, View 2

Photo 9. EUT – Internal view, Part # 1 Graphics Display & Bottle Filler, back panel opened, view 1