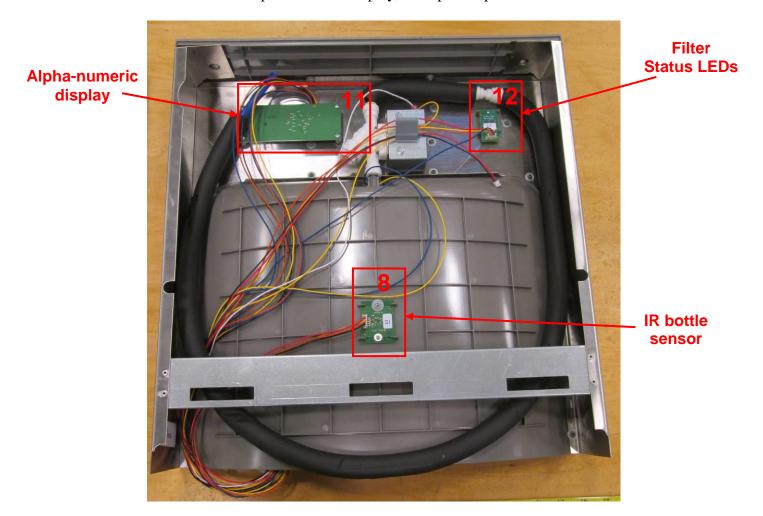

Photo 16. EUT – Interior view, Part # 10 Alpha-numeric Display, back panel opened

Photo 17. EUT – Internal view, Part # 11 Alpha-numeric Display Board, view 1

Photo 18. EUT – Internal view, Part # 11 Alpha-numeric Display Board, view 2

Photo 19. EUT – Internal view, Part # 12 Filter Status LED Board, view 1

Photo 20. EUT – Internal view, Part # 12 Filter Status LED Board, view 2

Photo 21. EUT – Internal view, Part # 5 Close-up of 900 MHz Antenna, installed in unit.