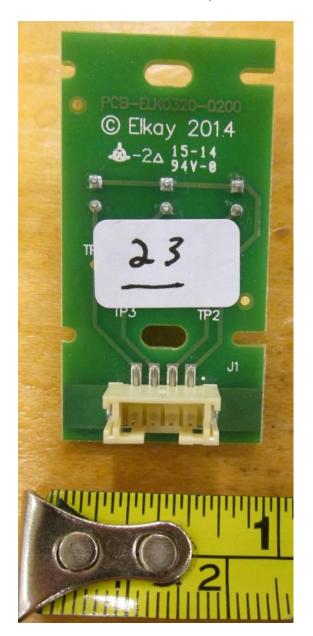

Photo 19. EUT – Internal view, Part # 12 Filter Status LED Board, view 1

Photo 20. EUT – Internal view, Part # 12 Filter Status LED Board, view 2

Photo 21. EUT – Internal view, Part # 5 Close-up of 900 MHz Antenna, installed in unit.