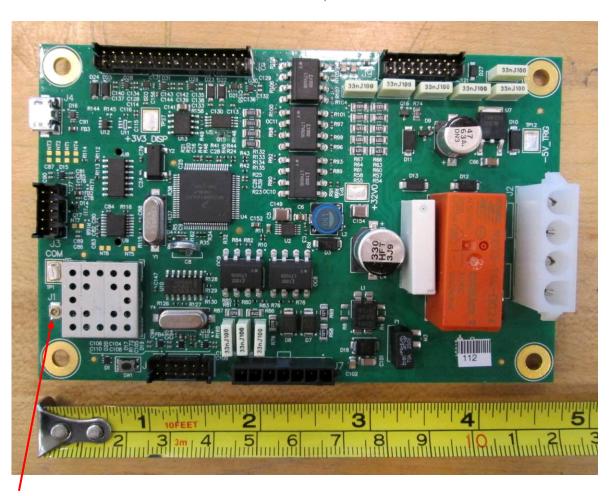

## Photo 4. EUT – Internal view, Part # 3 Control Board, View 1

900 MHz antenna connector

Photo 5. EUT – Internal view, Part # 3 Control Board, View 2, shield removed

Photo 6. EUT – Internal view, Part # 3 Control Board, View 3