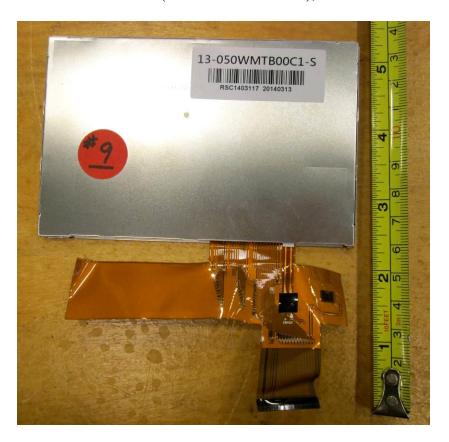

Photo 10. EUT – Internal view, Part # 8 IR Bottle Sensor Board, view 1

Photo 11. EUT – Internal view, Part # 8 IR Bottle Sensor Board, view 2

Photo 12. EUT – Internal view, Part # 9 LCD Graphics Display Board, view 1

Photo 13. EUT – Internal view, Part # 9 LCD Graphics Display Board, view 2

Photo 14. EUT – Internal view LCD Panel (located under Part # 9), view 1

Photo 15. EUT – Internal view LCD Panel (located under Part # 9), view 2