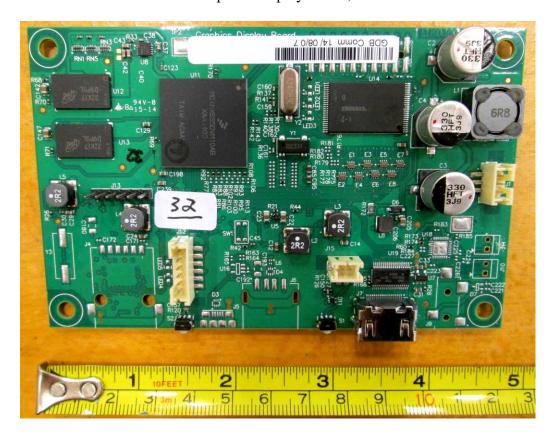

Photo 10. EUT – Internal view, Part # 8 IR Bottle Sensor Board, view 1

Photo 11. EUT – Internal view, Part # 8 IR Bottle Sensor Board, view 2

Photo 12. EUT – Internal view, Part # 9 LCD Graphics Display Board, view 1

Photo 13. EUT – Internal view, Part # 9 LCD Graphics Display Board, view 2

Photo 14. EUT – Internal view LCD Panel (located under Part # 9), view 1

Photo 15. EUT – Internal view LCD Panel (located under Part # 9), view 2