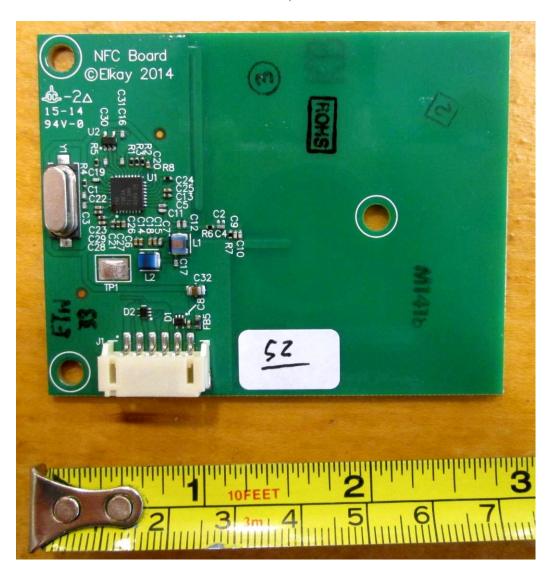

Photo 7. EUT – Internal view, Part # 7 RFID Board, View 1

Photo 8. EUT – Internal view, Part # 7 RFID Board, View 2

Photo 9. EUT – Internal view, Part # 1 Graphics Display & Bottle Filler, back panel opened, view 1