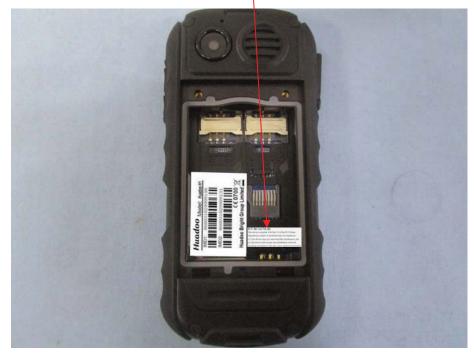

## **EXHIBIT 1- PRODUCT LABELING**

## **Proposed FCC ID Label Format**

## FCC ID: 2AC7IW220

This device complies with Part 15 of the FCC Rules. Operation is subject to the following two conditions:

(1) This device may not cause harmful interference, and

(2) this device must accept any interference received,

including interference that may cause undesired operation.

<u>Specifications</u>: Text is Black in color and justified. Labels are printed in indelible ink on permanent adhesive silk-screened onto the EUT or shall be affixed at a conspicuous location on the EUT.

## **Proposed Label Location on EUT**



FCC ID Label Location