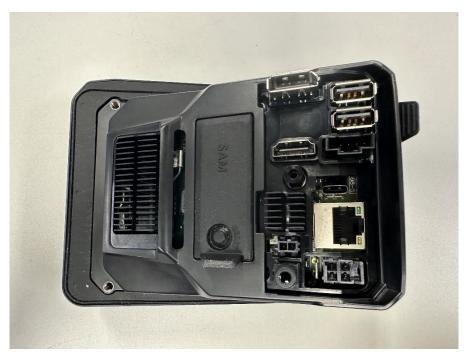

Figure 11 G6-500 IPT, Cradle view

Figure 12 G6-500 OPT/IPT Assembled unit viewed from the rear side (cover removed)

Figure 13 G6-500 OPT/IPT Assembled unit viewed from the back side

Figure 14 G6-500 OPT/IPT Assembled unit close-up viewed from the back side