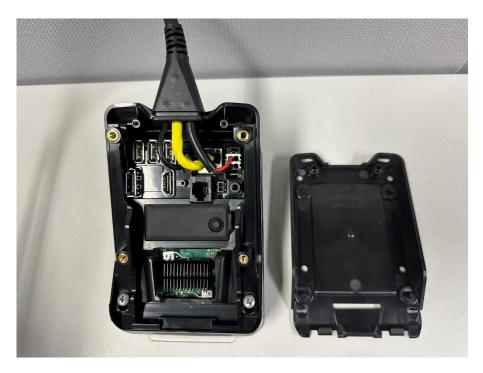

Figure 7 G6-500 IPT, Assembled unit viewed from underside

Figure 8 G6-500 IPT, Assembled unit viewed from side

Figure 9 G6-500 IPT, Assembled unit viewed from other side

Figure 10 G6-500 IPT, Underside view with rear cover removed

Figure 11 G6-500 IPT, Cradle view

Figure 12 G6-500 OPT/IPT Assembled unit viewed from the rear side (cover removed)

Figure 13 G6-500 OPT/IPT Assembled unit viewed from the back side

Figure 14 G6-500 OPT/IPT Assembled unit close-up viewed from the back side