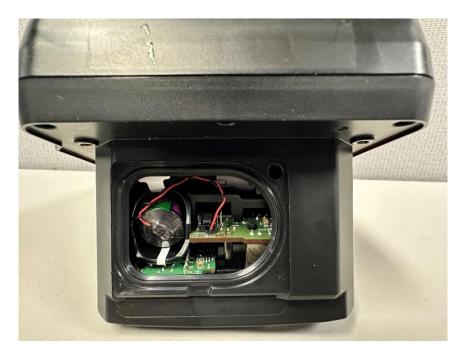

Figure 11 G6-500 IPT, Cradle view

Figure 12 G6-500 OPT/IPT Assembled unit viewed from the rear side (cover removed)

Figure 13 G6-500 OPT/IPT Assembled unit viewed from the back side

Figure 14 G6-500 OPT/IPT Assembled unit close-up viewed from the back side