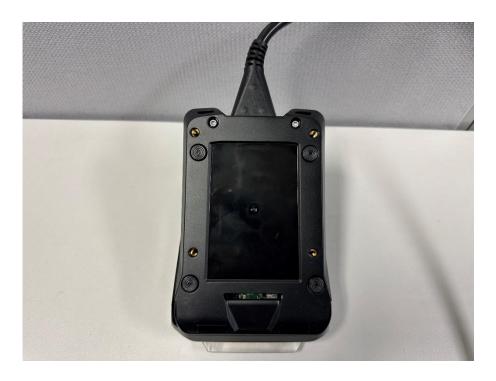

Figure 7 G6-500 IPT, Assembled unit viewed from underside

Figure 8 G6-500 IPT, Assembled unit viewed from side

Figure 9 G6-500 IPT, Assembled unit viewed from other side

Figure 10 G6-500 IPT, Underside view with rear cover removed