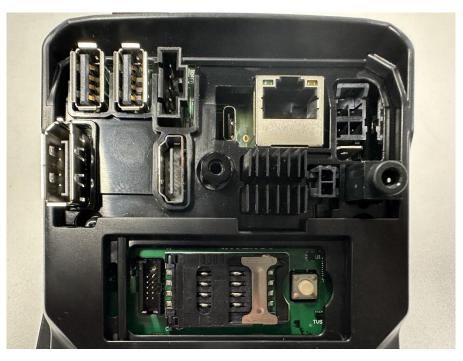

Figure 11 G6-500 IPT, Cradle view

Figure 12 G6-500 OPT/IPT Assembled unit viewed from the rear side (cover removed)

Figure 13 G6-500 OPT/IPT Assembled unit viewed from the back side

Figure 14 G6-500 OPT/IPT Assembled unit close-up viewed from the back side