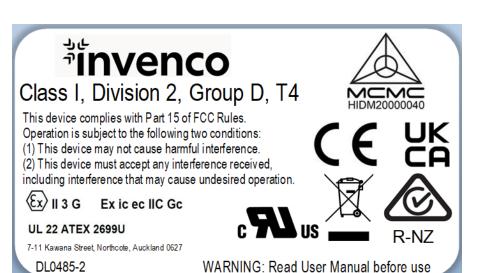

# invenço

Class I, Division 2, Group D, T4

This device complies with Part 15 of FCC Rules. Operation is subject to the following two conditions:

- (1) This device may not cause harmful interference.
- (2) This device must accept any interference received, including interference that may cause undesired operation.

**UL 22 ATEX 2699U** 

7-11 Kawana Street, Northcote, Auckland 0627

DL0485-2

WARNING: Read User Manual before use

MODEL: G6-500 IPT FCC ID: 10 pt font IC ID: 10 pt font Label Material: "3M 7815"

"Zebra Technologies Corp. 5095" Ink: