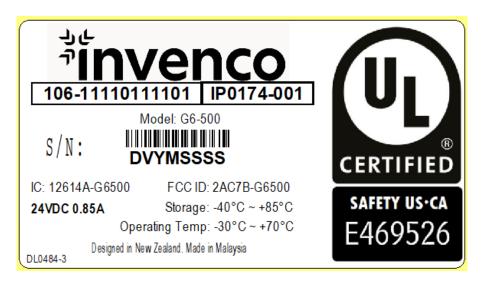

## DRAFT LABEL DESIGN

MODEL: G6-500 FCC ID: 8 pt font IC ID: 8 pt font Label Material: "3M 7815"

"Zebra Technologies Corp. 5095" Ink:

Application Surface: "PolyCarbonate/Polybutylene terephthalate"

Size: 45.0mm x 25.0mm (1.8" x 0.9")

IC: 12614A-G6500 FCC ID: 2AC7B-G6500 Storage: -40°C ~ +85°C 24VDC 0.85A

Operating Temp: -30°C ~ +70°C

Designed in New Zealand. Made in Malaysia

DL0503-3