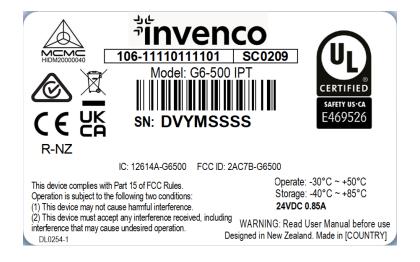

# シに

SC0209

R-NZ

IC: 12614A-G6500 FCC ID: 2AC7B-G6500

This device complies with Part 15 of FCC Rules. Operation is subject to the following two conditions: (1) This device may not cause harmful interference.

(2) This device must accept any interference received, including

interference that may cause undesired operation.

Operate: -30°C ~ +50°C Storage: -40°C ~ +85°C 24VDC 0.85A

WARNING: Read User Manual before use Designed in New Zealand. Made in [COUNTRY]