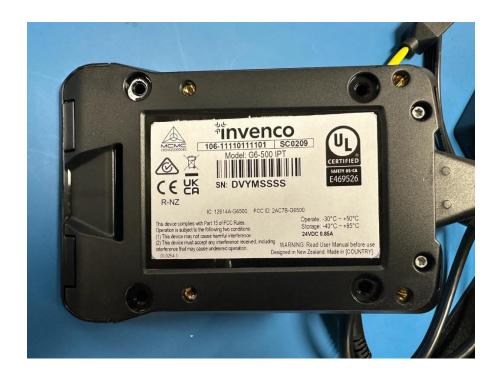

# シに

SC0209

R-NZ

IC: 12614A-G6500 FCC ID: 2AC7B-G6500

This device complies with Part 15 of FCC Rules. Operation is subject to the following two conditions: (1) This device may not cause harmful interference.

(2) This device must accept any interference received, including

interference that may cause undesired operation.

Operate: -30°C ~ +50°C Storage: -40°C ~ +85°C 24VDC 0.85A

WARNING: Read User Manual before use Designed in New Zealand. Made in [COUNTRY]