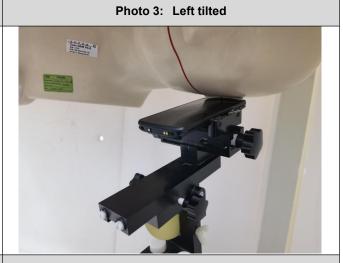

3. Photographs of EUT test position

Photo 4: Right cheek

Photo 5: Right tilted

Photo 6: Front side 10mm

Photo 7: Back side 10mm

Photo 8: Left side 10mm

Photo 12: Front side 0mm

Photo 9: Right side 10mm