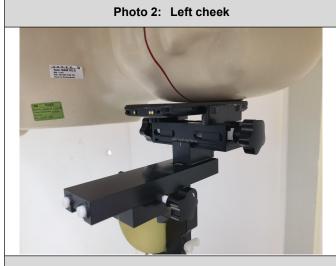

3. Photographs of EUT test position

Photo 4: Right cheek

Photo 5: Right tilted

Photo 6: Front side 10mm

Photo 7: Back side 10mm

Photo 8: Left side 10mm

Photo 12: Front side 0mm

Photo 9: Right side 10mm