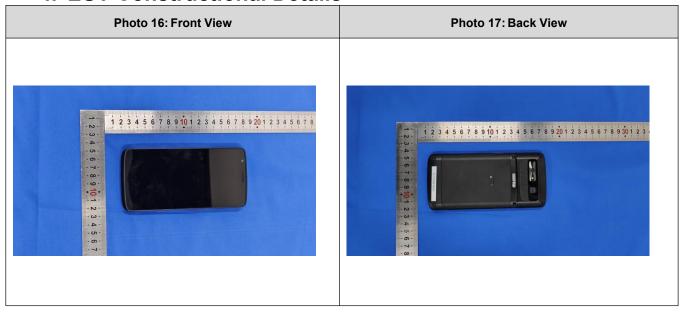

ppendix D**

## **Photographs**

- 1. SAR measurement System
- 2. Photographs of Tissue Simulate Liquid
- 3. Photographs of EUT test position
- 4. EUT Constructional Details



1. SAR measurement System





2. Photographs of Tissue Simulate Liquid

| Photo 1: Tissue Simulant Liquid for HBBL600- |    |
|----------------------------------------------|----|
| 10000MHz                                     | NA |
| 6 7 8 9 20 1 2 3                             | NA |



3. Photographs of EUT test position



Photo 4: Right cheek



Photo 5: Right tilted



Photo 6: Front side 10mm



Photo 7: Back side 10mm







Photo 8: Left side 10mm







Photo 12: Front side 0mm



Photo 9: Right side 10mm



Photo 11: Bottom side 10mm



Photo 13: Back side 0mm









## 4. EUT Constructional Details