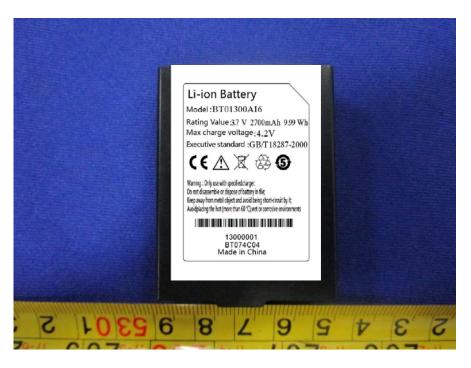

## **EXHIBIT C - EUT INTERNAL PHOTOGRAPHS**

#### **RFID** Antenna On Back Side

### **EUT – Battery Cover Off View**



**EUT – Battery View** 



#### **EUT – UHF Antenna Cover Off View**



#### **EUT – Antenna Off View**



## EUT – Antenna Top View



**EUT – Antenna Bottom View** 



### **RFID** Antenna On Top Side



#### **EUT – Battery Cover Off View**

EUT – Antenna Off View



#### **EUT – Antenna Uncover View**



EUT – Antenna Off View



### **EUT – UHF Antenna View**



### Share Part:

**EUT – Rear Cover Off View** 



#### **EUT – UHF Board Cover Off View**



EUT – UHF Board Off View



#### **EUT – UHF Board Uncover View**



EUT -- BT/Wifi Board Off View



# EUT –BT/Wifi Board Top View



EUT -- BT/Wifi Board Top Shielding Off View



# EUT – BT/Wifi Chip View



EUT -BT/Wifi Board Bottom View



#### EUT – Sensor Off View



**EUT – Main Board Off View** 



BT/Wifi Antenna Location

### EUT – BT/Wifi Antenna