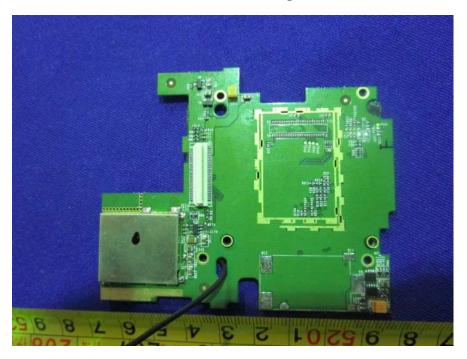

## **EXHIBIT C - EUT INTERNAL PHOTOGRAPHS**

#### **RFID** Antenna On Back Side

### **EUT – Battery Cover Off View**



**EUT – Battery View** 



#### **EUT – UHF Antenna Cover Off View**



#### **EUT – Antenna Off View**



## EUT – Antenna Top View



**EUT – Antenna Bottom View** 



### **RFID** Antenna On Top Side



#### **EUT – Battery Cover Off View**

EUT – Antenna Off View



#### **EUT – Antenna Uncover View**



EUT – Antenna Off View



### **EUT – UHF Antenna View**



### Share Part:

**EUT – Rear Cover Off View** 



#### **EUT – UHF Board Cover Off View**



EUT – UHF Board Off View



#### **EUT – UHF Board Uncover View**



EUT -- BT/Wifi Board Off View



# EUT –BT/Wifi Board Top View



EUT -- BT/Wifi Board Top Shielding Off View



# EUT – BT/Wifi Chip View



EUT -BT/Wifi Board Bottom View



#### EUT – Sensor Off View



**EUT – Main Board Off View** 



BT/Wifi Antenna Location

### EUT – BT/Wifi Antenna Location View



#### EUT – BT/Wifi Antenna View



## EUT – Main Board Top View



EUT – Main Board Top Shielding Off View



#### **EUT – Main Board Bottom View**



EUT –LED Off View



## EUT -Keyboard Off View



EUT – Keyboard Top View



# EUT – Keyboard Bottom View