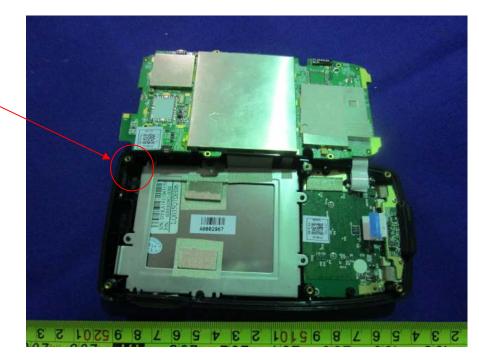

#### EUT – Sensor Off View

**EUT – Main Board Off View** 

BT/Wifi Antenna Location