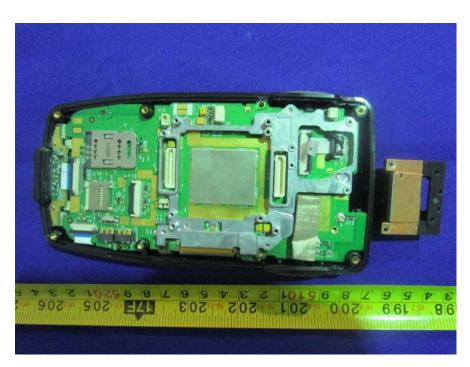

Antenna On Back Side

### **EUT – Battery Cover Off View**



**EUT – Battery View** 



#### **EUT – UHF Antenna Cover Off View**



#### **EUT – Antenna Off View**



## EUT – Antenna Top View



**EUT – Antenna Bottom View** 



### **RFID** Antenna On Top Side



#### **EUT – Battery Cover Off View**

EUT – Antenna Off View



#### **EUT – Antenna Uncover View**



EUT – Antenna Off View



### **EUT – UHF Antenna View**



### Share Part:

**EUT – Rear Cover Off View** 



#### **EUT – UHF Board Cover Off View**



EUT – UHF Board Off View



#### **EUT – UHF Board Uncover View**



EUT -- BT/Wifi Board Off View



# EUT –BT/Wifi Board Top View



EUT -- BT/Wifi Board Top Shielding Off View



# EUT – BT/Wifi Chip View



EUT -BT/Wifi Board Bottom View



#### EUT – Sensor Off View



**EUT – Main Board Off View** 



BT/Wifi Antenna Location

### EUT – BT/Wifi Antenna Location View



#### EUT – BT/Wifi Antenna View



## EUT – Main Board Top View



EUT – Main Board Top Shielding Off View



#### **EUT – Main Board Bottom View**



EUT –LED Off View



## EUT -Keyboard Off View



EUT – Keyboard Top View



# EUT – Keyboard Bottom View