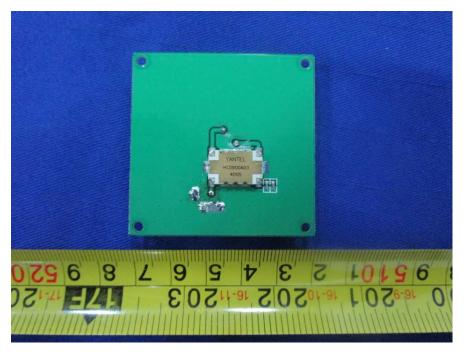

## **EXHIBIT C - EUT INTERNAL PHOTOGRAPHS**

#### **RFID** Antenna On Back Side

### **EUT – Battery Cover Off View**



**EUT – Battery View** 



#### **EUT – UHF Antenna Cover Off View**



#### **EUT – Antenna Off View**



## EUT – Antenna Top View



**EUT – Antenna Bottom View** 



### **RFID** Antenna On Top Side



#### **EUT – Battery Cover Off View**

EUT – Antenna Off View



#### **EUT – Antenna Uncover View**



EUT – Antenna Off View



### **EUT – UHF Antenna View**



### Share Part:

**EUT – Rear Cover Off View** 



#### **EUT – UHF Board Cover Off View**



EUT – UHF Board Off View



#### **EUT – UHF Board Uncover View**



EUT -- BT/Wifi Board Off View



# EUT –BT/Wifi Board Top View



EUT -- BT/Wifi Board Top Shielding Off View



# EUT – BT/Wifi Chip View



EUT -BT/Wifi Board Bottom View



#### EUT – Sensor Off View



**EUT – Main Board Off View** 



BT/Wifi Antenna Location

### EUT – BT/Wifi Antenna Location View



#### EUT – BT/Wifi Antenna View



## EUT – Main Board Top View



EUT – Main Board Top Shie