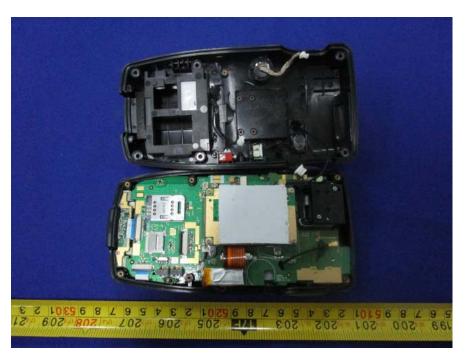

### Share Part:

**EUT – Rear Cover Off View** 

#### **EUT – UHF Board Cover Off View**

EUT – UHF Board Off View

#### **EUT – UHF Board Uncover View**

EUT -- BT/Wifi Board Off View