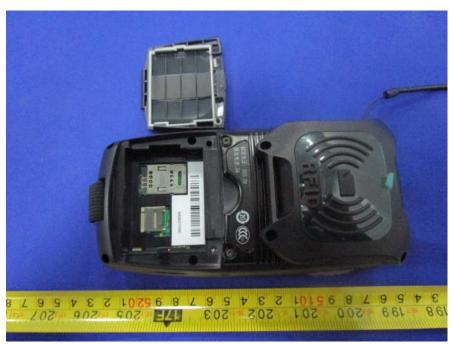

### **EUT – Battery Cover Off View**

**EUT – Battery View** 

#### **EUT – Battery Cover Off View**

EUT – Antenna Off View