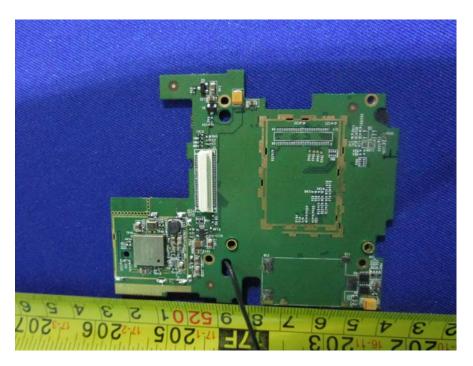

## **EXHIBIT C - EUT INTERNAL PHOTOGRAPHS**

#### **RFID** Antenna On Back Side

### **EUT – Battery Cover Off View**



**EUT – Battery View** 



#### **EUT – UHF Antenna Cover Off View**



#### **EUT – Antenna Off View**



## EUT – Antenna Top View



**EUT – Antenna Bottom View** 



### **RFID** Antenna On Top Side



#### **EUT – Battery Cover Off View**

EUT – Antenna Off View



#### **EUT – Antenna Uncover View**



EUT – Antenna Off View



### **EUT – UHF Antenna View**



### Share Part:

**EUT – Rear Cover Off View** 



#### **EUT – UHF Board Cover Off View**



EUT – UHF Board Off View



#### **EUT – UHF Board Uncover View**



EUT -- BT/Wifi Board Off View



# EUT –BT/Wifi Board Top View



EUT -- BT/Wifi Board Top Shielding Off View



# EUT – BT/Wifi Chip View



EUT -BT/Wifi Board Bottom View



#### EUT – Sensor Off View



**EUT – Main Board Off View** 



BT/Wifi Antenna Location

### EUT – BT/Wifi Antenna Location View



#### EUT – BT/Wifi Antenna View



## EUT – Main Board Top View



EUT – Main Board Top Shielding Off View



#### **EUT – Main Board Bottom View**



EUT –LED Off View



## EUT -Keyboard Off View



EUT – Keyboard Top View



# EUT – Keyboard Bottom View