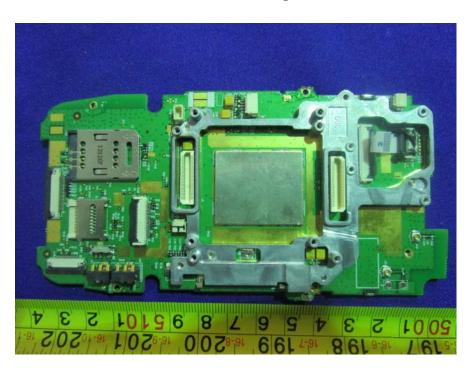

## EUT – Antenna Top View



**EUT – Antenna Bottom View** 



### **RFID** Antenna On Top Side



#### **EUT – Battery Cover Off View**

EUT – Antenna Off View



#### **EUT – Antenna Uncover View**



EUT – Antenna Off View



### **EUT – UHF Antenna View**



### Share Part:

**EUT – Rear Cover Off View** 



#### **EUT – UHF Board Cover Off View**



EUT – UHF Board Off View



#### **EUT – UHF Board Uncover View**



EUT -- BT/Wifi Board Off View



# EUT –BT/Wifi Board Top View



EUT -- BT/Wifi Board Top Shielding Off View



# EUT – BT/Wifi Chip View



EUT -BT/Wifi Board Bottom View



#### EUT – Sensor Off View



**EUT – Main Board Off View** 



BT/Wifi Antenna Location

### EUT – BT/Wifi Antenna Location View



#### EUT – BT/Wifi Antenna View



## EUT – Main Board Top View



EUT – Main Board Top Shielding Off View



#### **EUT – Main Board Bottom View**



EUT –LED Off View



## EUT -Keyboard Off View



EUT – Keyboard Top View



# EUT – Keyboard Bottom View