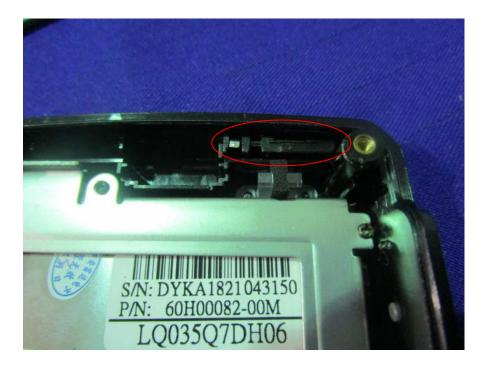

UHF Antenna Cover Off View**



#### **EUT – Antenna Off View**



## EUT – Antenna Top View



**EUT – Antenna Bottom View** 



### **RFID** Antenna On Top Side



#### **EUT – Battery Cover Off View**

EUT – Antenna Off View



#### **EUT – Antenna Uncover View**



EUT – Antenna Off View



### **EUT – UHF Antenna View**



### Share Part:

**EUT – Rear Cover Off View** 



#### **EUT – UHF Board Cover Off View**



EUT – UHF Board Off View



#### **EUT – UHF Board Uncover View**



EUT -- BT/Wifi Board Off View



# EUT –BT/Wifi Board Top View



EUT -- BT/Wifi Board Top Shielding Off View



# EUT – BT/Wifi Chip View



EUT -BT/Wifi Board Bottom View



#### EUT – Sensor Off View



**EUT – Main Board Off View** 



BT/Wifi Antenna Location

### EUT – BT/Wifi Antenna Location View



#### EUT – BT/Wifi Antenna View



## EUT – Main Board Top View



EUT – Main Board Top Shielding Off View



#### **EUT – Main Board Bottom View**



EUT –LED Off View



## EUT -Keyboard Off View



EUT – Keyboard Top View



# EUT – Keyboard Bottom View