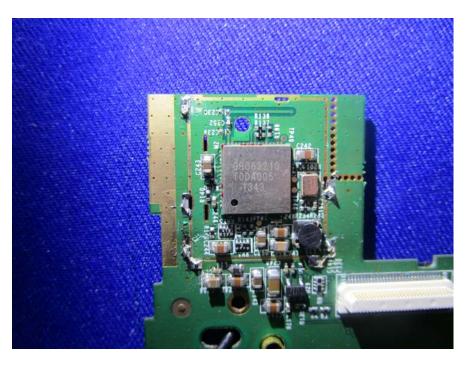

## **EXHIBIT C - EUT INTERNAL PHOTOGRAPHS**

#### **RFID** Antenna On Back Side

### **EUT – Battery Cover Off View**



**EUT – Battery View** 



#### **EUT – UHF Antenna Cover Off View**



#### **EUT – Antenna Off View**



## EUT – Antenna Top View



**EUT – Antenna Bottom View** 



### **RFID** Antenna On Top Side



#### **EUT – Battery Cover Off View**

EUT – Antenna Off View



#### **EUT – Antenna Uncover View**



EUT – Antenna Off View



### **EUT – UHF Antenna View**



### Share Part:

**EUT – Rear Cover Off View** 



#### **EUT – UHF Board Cover Off View**



EUT – UHF Board Off View



#### **EUT – UHF Board Uncover View**



EUT -- BT/Wifi Board Off View



# EUT –BT/Wifi Board Top View



EUT -- BT/Wifi Board Top Shielding Off View



# EUT – BT/Wifi Chip View



EUT -BT/Wifi Board Bottom View



#### EUT – Sensor Off View



**EUT – Main Board Off View** 



BT/Wifi Antenna Location

### EUT – BT/Wifi Antenna Location View



#### EUT – BT/Wifi Antenna View



## EUT – Main Board Top View



EUT – Main Board Top Shielding Off View



#### **EUT – Main Board Bottom View**



EUT –LED Off View



## EUT -Keyboard Off View



EUT – Keyboard Top View



# EUT – Keyboard Bottom View