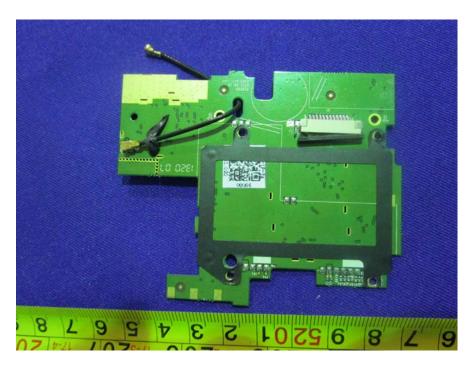

L PHOTOGRAPHS**

#### **RFID** Antenna On Back Side

### **EUT – Battery Cover Off View**



**EUT – Battery View** 



#### **EUT – UHF Antenna Cover Off View**



#### **EUT – Antenna Off View**



## EUT – Antenna Top View



**EUT – Antenna Bottom View** 



### **RFID** Antenna On Top Side



#### **EUT – Battery Cover Off View**

EUT – Antenna Off View



#### **EUT – Antenna Uncover View**



EUT – Antenna Off View



### **EUT – UHF Antenna View**



### Share Part:

**EUT – Rear Cover Off View** 



#### **EUT – UHF Board Cover Off View**



EUT – UHF Board Off View



#### **EUT – UHF Board Uncover View**



EUT -- BT/Wifi Board Off View



# EUT –BT/Wifi Board Top View



EUT -- BT/Wifi Board Top Shielding Off View



# EUT – BT/Wifi Chip View



EUT -BT/Wifi Board Bottom View



#### EUT – Sensor Off View



**EUT – Main Board Off View** 



BT/Wifi Antenna Location

### EUT – BT/Wifi Antenna Location View



#### EUT – BT/Wifi Antenna View



## EUT – Main Board Top View



EUT – Main Board Top Shielding Off View



#### **EUT – Main Board Bottom View**



EUT –LED Off View



## EUT -Keyboard Off View



EUT – Keyboard Top View



# EUT – Keyboard Bottom View