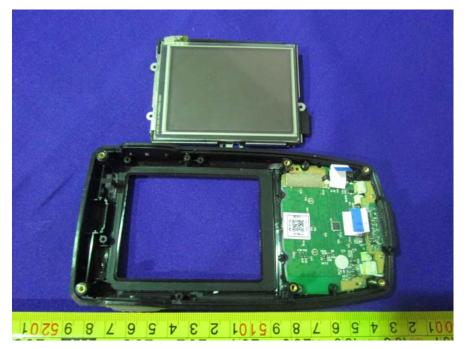

#### EUT – Sensor Off View

**EUT – Main Board Off View** 

BT/Wifi Antenna Location