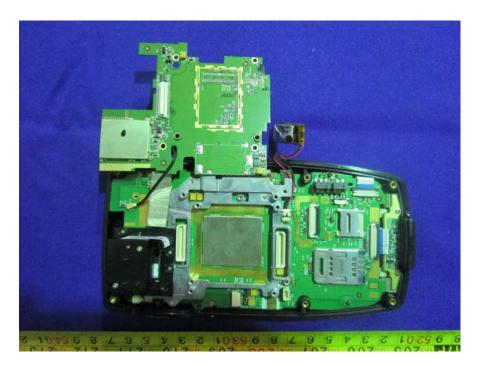

## **EXHIBIT C - EUT INTERNAL PHOTOGRAPHS**

#### **RFID** Antenna On Back Side

### **EUT – Battery Cover Off View**



**EUT – Battery View** 



#### **EUT – UHF Antenna Cover Off View**



#### **EUT – Antenna Off View**



## EUT – Antenna Top View



**EUT – Antenna Bottom View** 



### **RFID** Antenna On Top Side



#### **EUT – Battery Cover Off View**

EUT – Antenna Off View



#### **EUT – Antenna Uncover View**



EUT – Antenna Off View



### **EUT – UHF Antenna View**



### Share Part:

**EUT – Rear Cover Off View** 



#### **EUT – UHF Board Cover Off View**



EUT – UHF Board Off View



#### **EUT – UHF Board Uncover View**



EUT -- BT/Wifi Board Off View



# EUT –BT/Wifi Board Top View



EUT -- BT/Wifi Board Top Shielding Off View



# EUT – BT/Wifi Chip View



EUT -BT/Wifi Board Bottom View



#### EUT – Sensor Off View



**EUT – Main Board Off View** 



BT/Wifi Antenna Location

### EUT – BT/Wifi Antenna Location View



#### EUT – BT/Wifi Antenna View



## EUT – Main Board Top View



EUT – Main Board Top Shielding Off View



#### **EUT – Main Board Bottom View**



EUT –LED Off View



## EUT -Keyboard Off View



EUT – Keyboard Top View



# EUT – Keyboard Bottom View