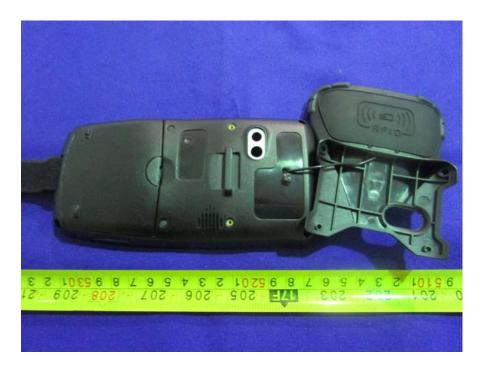

## **EXHIBIT C - EUT INTERNAL PHOTOGRAPHS**

#### **RFID** Antenna On Back Side

### **EUT – Battery Cover Off View**



**EUT – Battery View** 



#### **EUT – UHF Antenna Cover Off View**



#### **EUT – Antenna Off View**



## EUT – Antenna Top View



**EUT – Antenna Bottom View** 



### **RFID** Antenna On Top Side



#### **EUT – Battery Cover Off View**

EUT – Antenna Off View



#### **EUT – Antenna Uncover View**



EUT – Antenna Off View



### **EUT – UHF Antenna View**



### Share Part:

**EUT – Rear Cover Off View** 



#### **EUT – UHF Board Cover Off View**



EUT – UHF Board Off View



#### **EUT – UHF Board Uncover View**



EUT -- BT/Wifi Board Off View



# EUT –BT/Wifi Board Top View



EUT -- BT/Wifi Board Top Shielding Off View



# EUT – BT/Wifi Chip View



EUT -BT/Wifi Board Bottom View



#### EUT – Sensor Off View



**EUT – Main Board Off View** 



BT/Wifi Antenna Location

### EUT – BT/Wifi Antenna Location View



#### EUT – BT/Wifi Antenna View



## EUT – Main Board Top View



EUT – Main Board Top Shielding Off View



#### **EUT – Main Board Bottom View**



EUT –LED Off View



## EUT -Keyboard Off View



EUT – Keyboard Top View