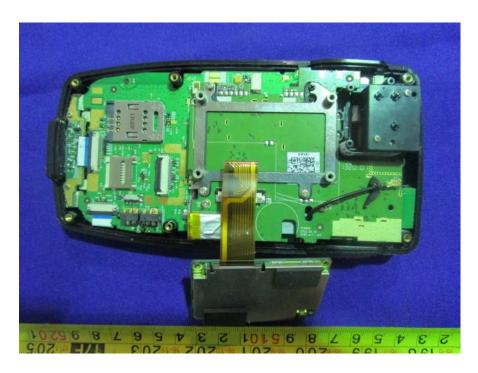

## **EXHIBIT C - EUT INTERNAL PHOTOGRAPHS**

#### **RFID** Antenna On Back Side

### **EUT – Battery Cover Off View**



**EUT – Battery View** 



#### **EUT – UHF Antenna Cover Off View**



#### **EUT – Antenna Off View**



## EUT – Antenna Top View



**EUT – Antenna Bottom View** 



### **RFID** Antenna On Top Side



#### **EUT – Battery Cover Off View**

EUT – Antenna Off View



#### **EUT – Antenna Uncover View**



EUT – Antenna Off View



### **EUT – UHF Antenna View**



### Share Part:

**EUT – Rear Cover Off View** 



#### **EUT – UHF Board Cover Off View**



EUT – UHF Board Off View



#### **EUT – UHF Board Uncover View**



EUT -- BT/Wifi Board Off View



# EUT –BT/Wifi Board Top View



EUT -- BT/Wifi Board Top Shielding Off View



# EUT – BT/Wifi Chip View



EUT -BT/Wifi Board Bottom View



#### EUT – Sensor Off View



**EUT – Main Board Off View** 



BT/Wifi Antenna Location

### EUT – BT/Wifi Antenna Location View



#### EUT – BT/Wifi Antenna View



## EUT – Main Board Top View



EUT – Main Board Top Shielding Off View



#### **EUT – Main Board Bottom View**



EUT –LED Off View



## EUT -Keyboard Off View



EUT – Keyboard Top View



# EUT – Keyboard Bottom View