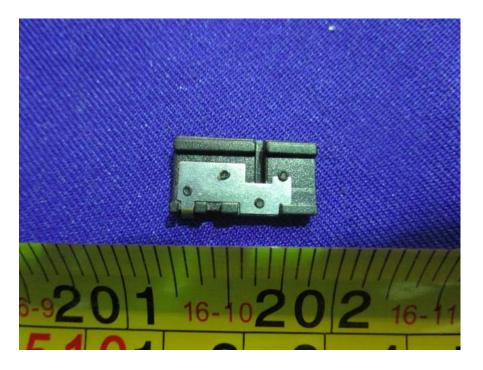

# **EUT – Antenna Off View**



## EUT – Antenna Top View



**EUT – Antenna Bottom View** 



### **RFID** Antenna On Top Side



#### **EUT – Battery Cover Off View**

EUT – Antenna Off View



#### **EUT – Antenna Uncover View**



EUT – Antenna Off View



### **EUT – UHF Antenna View**



### Share Part:

**EUT – Rear Cover Off View** 



#### **EUT – UHF Board Cover Off View**



EUT – UHF Board Off View



#### **EUT – UHF Board Uncover View**



EUT -- BT/Wifi Board Off View



# EUT –BT/Wifi Board Top View



EUT -- BT/Wifi Board Top Shielding Off View



# EUT – BT/Wifi Chip View



EUT -BT/Wifi Board Bottom View



#### EUT – Sensor Off View



**EUT – Main Board Off View** 



BT/Wifi Antenna Location

### EUT – BT/Wifi Antenna Location View



#### EUT – BT/Wifi Antenna View



## EUT – Main Board Top View



EUT – Main Board Top Shielding Off View



#### **EUT – Main Board Bottom View**



EUT –LED Off View



## EUT -Keyboard Off View



EUT – Keyboard Top View



# EUT – Keyboard Bottom View