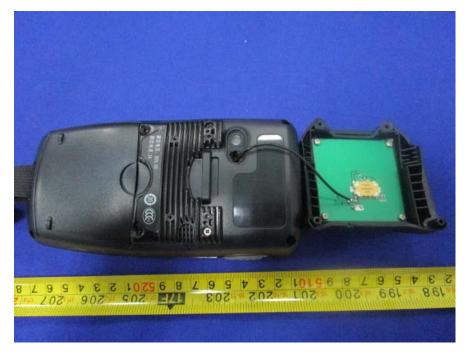

### Share Part:

**EUT – Rear Cover Off View** 

#### **EUT – UHF Board Cover Off View**

EUT – UHF Board Off View