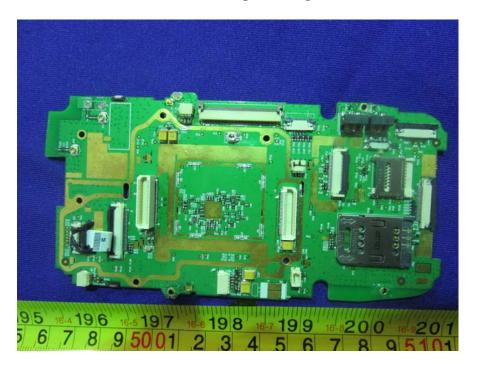

a Bottom View** 



### **RFID** Antenna On Top Side



#### **EUT – Battery Cover Off View**

EUT – Antenna Off View



#### **EUT – Antenna Uncover View**



EUT – Antenna Off View



### **EUT – UHF Antenna View**



### Share Part:

**EUT – Rear Cover Off View** 



#### **EUT – UHF Board Cover Off View**



EUT – UHF Board Off View



#### **EUT – UHF Board Uncover View**



EUT -- BT/Wifi Board Off View



# EUT –BT/Wifi Board Top View



EUT -- BT/Wifi Board Top Shielding Off View



# EUT – BT/Wifi Chip View



EUT -BT/Wifi Board Bottom View



#### EUT – Sensor Off View



**EUT – Main Board Off View** 



BT/Wifi Antenna Location

### EUT – BT/Wifi Antenna Location View



#### EUT – BT/Wifi Antenna View



## EUT – Main Board Top View



EUT – Main Board Top Shielding Off View



#### **EUT – Main Board Bottom View**



EUT –LED Off View



## EUT -Keyboard Off View



EUT – Keyboard Top View



# EUT – Keyboard Bottom View