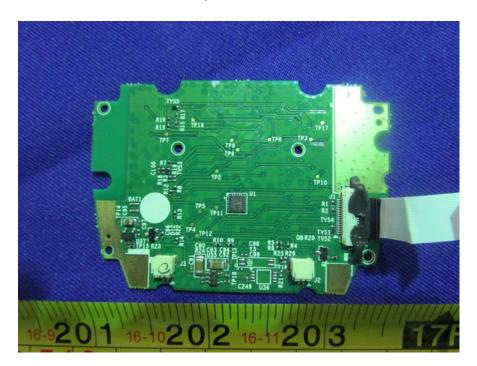

View**



EUT – Antenna Off View



### **EUT – UHF Antenna View**



### Share Part:

**EUT – Rear Cover Off View** 



#### **EUT – UHF Board Cover Off View**



EUT – UHF Board Off View



#### **EUT – UHF Board Uncover View**



EUT -- BT/Wifi Board Off View



# EUT –BT/Wifi Board Top View



EUT -- BT/Wifi Board Top Shielding Off View



# EUT – BT/Wifi Chip View



EUT -BT/Wifi Board Bottom View



#### EUT – Sensor Off View



**EUT – Main Board Off View** 



BT/Wifi Antenna Location

### EUT – BT/Wifi Antenna Location View



#### EUT – BT/Wifi Antenna View



## EUT – Main Board Top View



EUT – Main Board Top Shielding Off View



#### **EUT – Main Board Bottom View**



EUT –LED Off View



## EUT -Keyboard Off View



EUT – Keyboard Top View



# EUT – Keyboard Bottom View