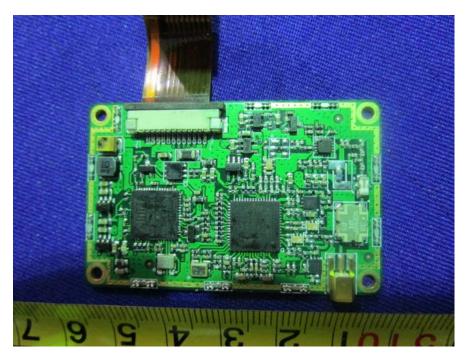

## **EXHIBIT C - EUT INTERNAL PHOTOGRAPHS**

#### **RFID** Antenna On Back Side

### **EUT – Battery Cover Off View**



**EUT – Battery View** 



#### **EUT – UHF Antenna Cover Off View**



#### **EUT – Antenna Off View**



## EUT – Antenna Top View



**EUT – Antenna Bottom View** 



### **RFID** Antenna On Top Side



#### **EUT – Battery Cover Off View**

EUT – Antenna Off View



#### **EUT – Antenna Uncover View**



EUT – Antenna Off View



### **EUT – UHF Antenna View**



### Share Part:

**EUT – Rear Cover Off View** 



#### **EUT – UHF Board Cover Off View**



EUT – UHF Board Off View



#### **EUT – UHF Board Uncover View**



EUT -- BT/Wifi Board Off View



# EUT –BT/Wifi Board Top View



EUT -- BT/Wifi Board Top Shielding Off View



# EUT – BT/Wifi Chip View



EUT -BT/Wifi Board Bottom View



#### EUT – Sensor Off View



**EUT – Main Board Off View** 



BT/Wifi Antenna Location

### EUT – BT/Wifi Antenna Location View



#### EUT – BT/Wifi Antenna View



## EUT – Main Board Top View



EUT – Main Board Top Shielding Off View



#### **EUT – Main Board Bottom View**



EUT –LED Off View



## EUT -Keyboard Off View



EUT – Keyboard Top View



# EUT – Keyboard Bottom View