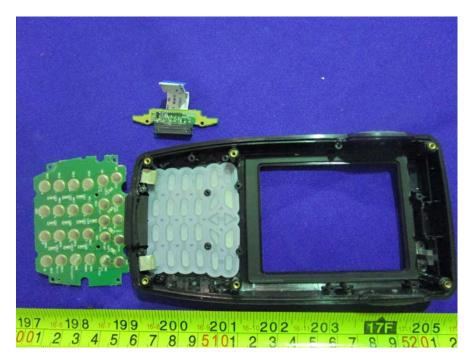

**

EUT – Antenna Off View



#### **EUT – Antenna Uncover View**



EUT – Antenna Off View



### **EUT – UHF Antenna View**



### Share Part:

**EUT – Rear Cover Off View** 



#### **EUT – UHF Board Cover Off View**



EUT – UHF Board Off View



#### **EUT – UHF Board Uncover View**



EUT -- BT/Wifi Board Off View



# EUT –BT/Wifi Board Top View



EUT -- BT/Wifi Board Top Shielding Off View



# EUT – BT/Wifi Chip View



EUT -BT/Wifi Board Bottom View



#### EUT – Sensor Off View



**EUT – Main Board Off View** 



BT/Wifi Antenna Location

### EUT – BT/Wifi Antenna Location View



#### EUT – BT/Wifi Antenna View



## EUT – Main Board Top View



EUT – Main Board Top Shielding Off View



#### **EUT – Main Board Bottom View**



EUT –LED Off View



## EUT -Keyboard Off View



EUT – Keyboard Top View



# EUT – Keyboard Bottom View