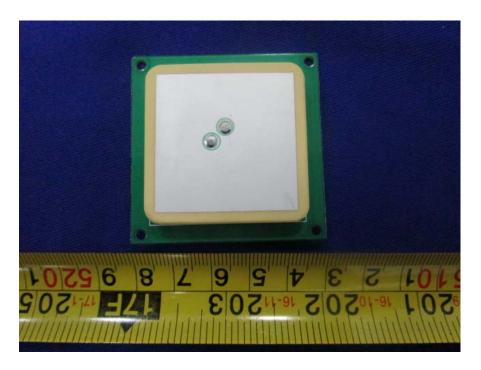

## **EXHIBIT C - EUT INTERNAL PHOTOGRAPHS**

#### **RFID** Antenna On Back Side

### **EUT – Battery Cover Off View**



**EUT – Battery View** 



#### **EUT – UHF Antenna Cover Off View**



#### **EUT – Antenna Off View**



## EUT – Antenna Top View



**EUT – Antenna Bottom View** 



### **RFID** Antenna On Top Side



#### **EUT – Battery Cover Off View**

EUT – Antenna Off View



#### **EUT – Antenna Uncover View**



EUT – Antenna Off View



### **EUT – UHF Antenna View**



### Share Part:

**EUT – Rear Cover Off View** 



#### **EUT – UHF Board Cover Off View**



EUT – UHF Board Off View



#### **EUT – UHF Board Uncover View**



EUT -- BT/Wifi Board Off View



# EUT –BT/Wifi Board Top View



EUT -- BT/Wifi Board Top Shielding Off View



# EUT – BT/Wifi Chip View



EUT -BT/Wifi Board Bottom View



#### EUT – Sensor Off View



**EUT – Main Board Off View** 



BT/Wifi Antenna Location

### EUT – BT/Wifi Antenna Location View



#### EUT – BT/Wifi Antenna View



## EUT – Main Board Top View



EUT – Main Board Top Shielding Off View



#### **EUT – Mai