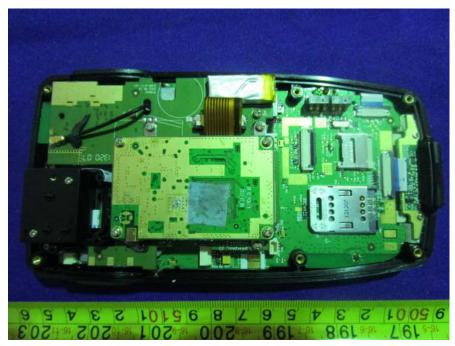

## **EXHIBIT C - EUT INTERNAL PHOTOGRAPHS**

#### **RFID** Antenna On Back Side

### **EUT – Battery Cover Off View**



**EUT – Battery View** 



#### **EUT – UHF Antenna Cover Off View**



#### **EUT – Antenna Off View**



## EUT – Antenna Top View



**EUT – Antenna Bottom View** 



### **RFID** Antenna On Top Side



#### **EUT – Battery Cover Off View**

EUT – Antenna Off View



#### **EUT – Antenna Uncover View**



EUT – Antenna Off View



### **EUT – UHF Antenna View**



### Share Part:

**EUT – Rear Cover Off View** 



#### **EUT – UHF Board Cover Off View**



EUT – UHF Board Off View



#### **EUT – UHF Board Uncover View**



EUT -- BT/Wifi Board Off View



# EUT –BT/Wifi Board Top View



EUT -- BT/Wifi Board Top Shielding Off View



# EUT – BT/Wifi Chip View



EUT -BT/Wifi Board Bottom View



#### EUT – Sensor Off View



**EUT – Main Board Off View** 



BT/Wifi Antenna Location

### EUT – BT/Wifi Antenna Location View



#### EUT – BT/Wifi Antenna View



## EUT – Main Board Top View



EUT – Main Board Top Shielding Off View



#### **EUT – Main Board Bottom View**



EUT –LED Off View



## EUT -Keyboard Off View



EUT – Keyboard Top View



# EUT – Keyboard Bottom View