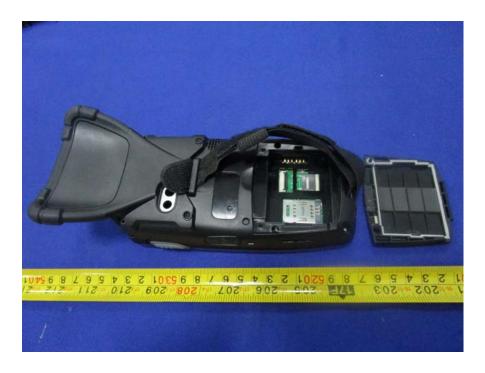

## **EXHIBIT C - EUT INTERNAL PHOTOGRAPHS**

#### **RFID** Antenna On Back Side

### **EUT – Battery Cover Off View**



**EUT – Battery View** 



#### **EUT – UHF Antenna Cover Off View**



#### **EUT – Antenna Off View**



## EUT – Antenna Top View



**EUT – Antenna Bottom View** 



### **RFID** Antenna On Top Side



#### **EUT – Battery Cover Off View**

EUT – Antenna Off View



#### **EUT – Antenna Uncover View**



EUT – Antenna Off View



### **EUT – UHF Antenna View**



### Share Part:

**EUT – Rear Cover Off View** 



#### **EUT – UHF Board Cover Off View**



EUT – UHF Board Off View



#### **EUT – UHF Board Uncover View**



EUT -- BT/Wifi Board Off View



# EUT –BT/Wifi Board Top View



EUT -- BT/Wifi Board Top Shielding Off View



# EUT – BT/Wifi Chip View



EUT -BT/Wifi Board Bottom View



#### EUT – Sensor Off View



**EUT – Main Board Off View** 



BT/Wifi Antenna Location

### EUT – BT/Wifi Antenna Location View



#### EUT – BT/Wifi Antenna View



## EUT – Main Board Top View



EUT – Main Board Top Shielding Off View



#### **EUT – Main Board Bottom View**



EUT –LED Of