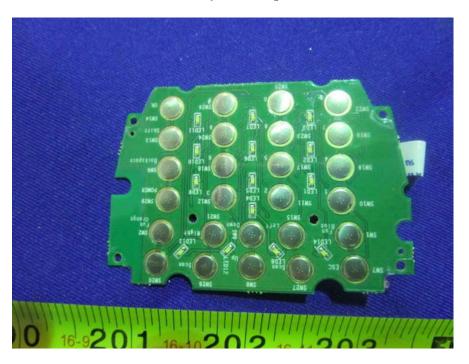

#### **EUT – Antenna Uncover View**



EUT – Antenna Off View



### **EUT – UHF Antenna View**



### Share Part:

**EUT – Rear Cover Off View** 



#### **EUT – UHF Board Cover Off View**



EUT – UHF Board Off View



#### **EUT – UHF Board Uncover View**



EUT -- BT/Wifi Board Off View



# EUT –BT/Wifi Board Top View



EUT -- BT/Wifi Board Top Shielding Off View



# EUT – BT/Wifi Chip View



EUT -BT/Wifi Board Bottom View



#### EUT – Sensor Off View



**EUT – Main Board Off View** 



BT/Wifi Antenna Location

### EUT – BT/Wifi Antenna Location View



#### EUT – BT/Wifi Antenna View



## EUT – Main Board Top View



EUT – Main Board Top Shielding Off View



#### **EUT – Main Board Bottom View**



EUT –LED Off View



## EUT -Keyboard Off View



EUT – Keyboard Top View



# EUT – Keyboard Bottom View