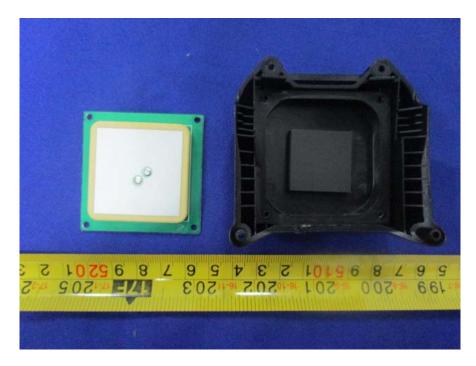

#### **EUT – UHF Board Cover Off View**

EUT – UHF Board Off View

#### **EUT – UHF Board Uncover View**

EUT -- BT/Wifi Board Off View