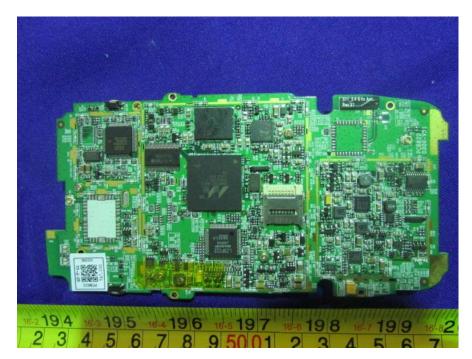

On Top Side



#### **EUT – Battery Cover Off View**

EUT – Antenna Off View



#### **EUT – Antenna Uncover View**



EUT – Antenna Off View



### **EUT – UHF Antenna View**



### Share Part:

**EUT – Rear Cover Off View** 



#### **EUT – UHF Board Cover Off View**



EUT – UHF Board Off View



#### **EUT – UHF Board Uncover View**



EUT -- BT/Wifi Board Off View



# EUT –BT/Wifi Board Top View



EUT -- BT/Wifi Board Top Shielding Off View



# EUT – BT/Wifi Chip View



EUT -BT/Wifi Board Bottom View



#### EUT – Sensor Off View



**EUT – Main Board Off View** 



BT/Wifi Antenna Location

### EUT – BT/Wifi Antenna Location View



#### EUT – BT/Wifi Antenna View



## EUT – Main Board Top View



EUT – Main Board Top Shielding Off View



#### **EUT – Main Board Bottom View**



EUT –LED Off View



## EUT -Keyboard Off View



EUT – Keyboard Top View



# EUT – Keyboard Bottom View