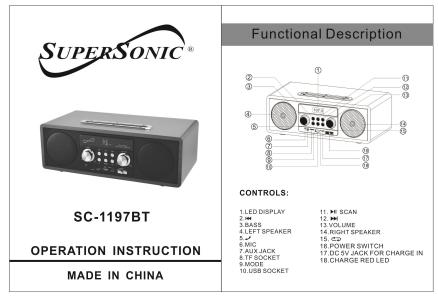

materials and workmanship under normal use, for ninety (90) DAYS to be free from selects in materials and workmanship use, for ninety (90) DAYS to be free from selects in materials and workmanship use, for ninety (90) DAYS to be free from selects in the free from selects in the free free free free free free free fr                                                                                                                                                                                                                                                                                                                                                                                                                                                                                                |



## FCC Statement

This device complies with part 15 of the FCC rules. Operation is subject to the following two conditions: (1) this device may not cause harmful interference, and (2) this device must accept any interference received, including interference that may cause undesired operation.

Changes or modifications not expressly approved by the party responsible for compliance could void the user's authority to operate the equipment.

NOTE: This equipment has been tested and found to comply with the limits for a Class B digital device, pursuant to part 15 of the FCC Rules. These limits are designed to provide reasonable protection against harmful interference in a residential installation. This equipment generates uses and can radiate radio frequency energy and, if not installed and u