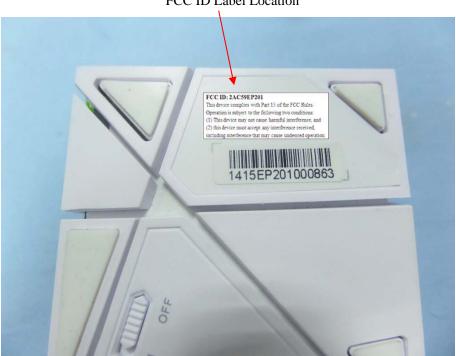

## **FCC ID: 2AC59EP201**

This device complies with Part 15 of the FCC Rules. Operation is subject to the following two conditions:

- (1) This device may not cause harmful interference, and
- (2) this device must accept any interference received, including interference that may cause undesired operation.

## **Proposed Label Location on EUT**

FCC ID Label Location