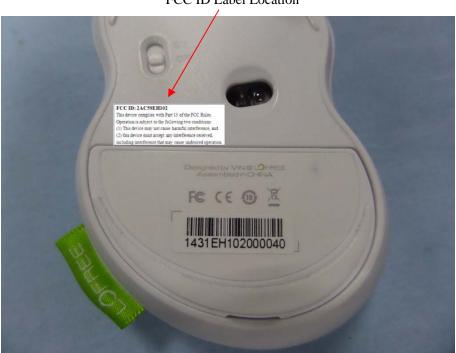

## **EXHIBIT 1 - PRODUCT LABELING**

## **Proposed FCC ID Label Format**

## **FCC ID: 2AC59EH102**

This device complies with Part 15 of the FCC Rules. Operation is subject to the following two conditions:

- (1) This device may not cause harmful interference, and
- (2) this device must accept any interference received, including interference that may cause undesired operation.

<u>Specifications</u>: Text is Black in color and justified. Labels are printed in indelible ink on permanent adhesive silk-screened onto the EUT or shall be affixed at a conspicuous location on the EUT.

## **Proposed Label Location on EUT**



FCC ID Label Location