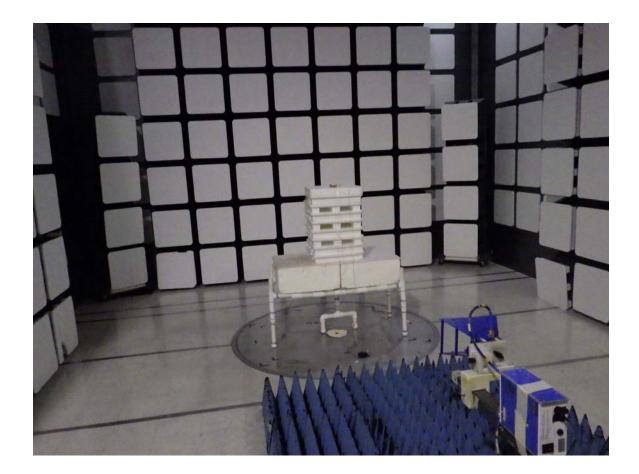

#### FRONT VIEW

MESH SYSTEMS LLC CHIP DOWN MODULE MODEL: CDM300 FCC SUBPART B AND C – RADIATED EMISSIONS ABOVE 1 GHz