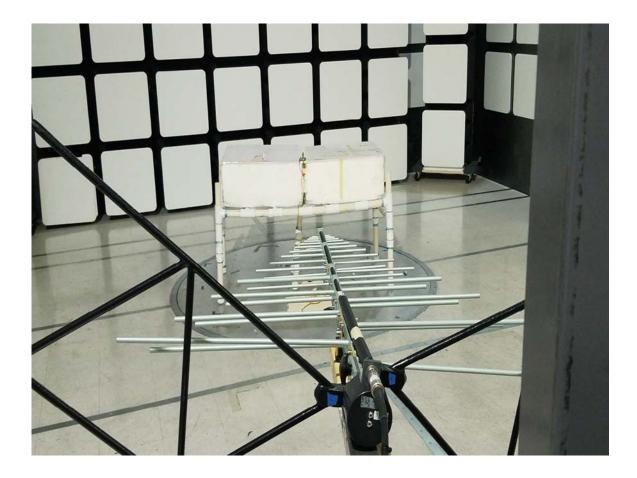

### **REAR VIEW**

MESH SYSTEMS LLC CHIP DOWN MODULE MODEL: CDM300 FCC SUBPART B AND C – RADIATED EMISSIONS BELOW 1 GHz