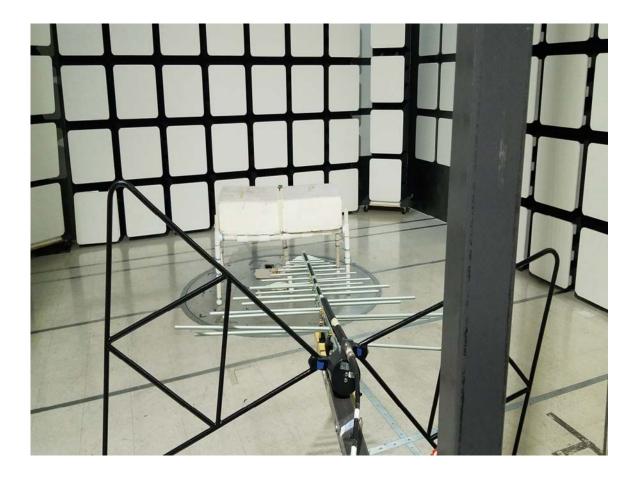

### **FRONT VIEW**

MESH SYSTEMS LLC CHIP DOWN MODULE MODEL: CDM300 FCC SUBPART B AND C – RADIATED EMISSIONS BELOW 1 GHz