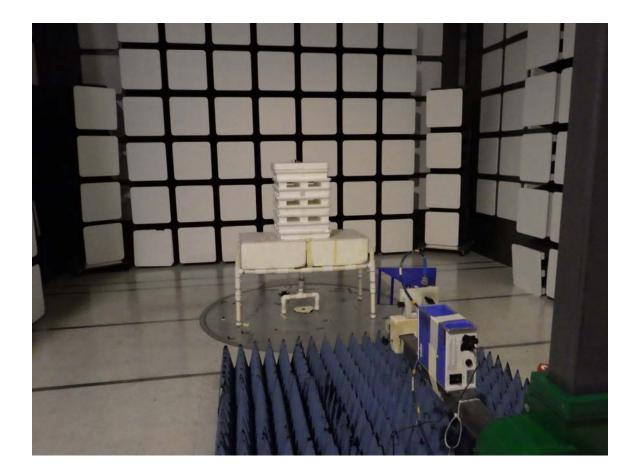

#### **REAR VIEW**

MESH SYSTEMS LLC CHIP DOWN MODULE MODEL: CDM300 FCC SUBPART B AND C – RADIATED EMISSIONS ABOVE 1 GHz