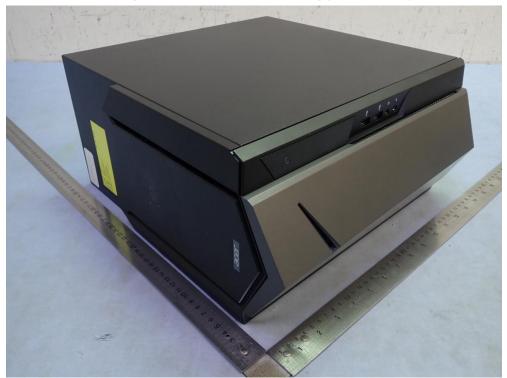

Model: WTM1D15

Figure 9 Personal Computer D19W6, General Appearance (Front View)

Figure 10 Personal Computer D19W6, General Appearance (Back View)

Model: WTM1D15

Figure 11 Personal Computer D19W6, General Appearance (Front & Side View)