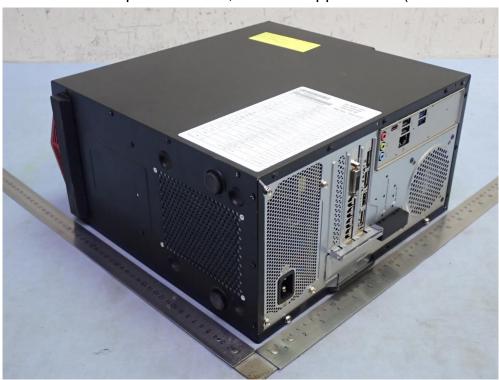

Model: WTM1D15

Figure 9 Personal Computer D19W6, General Appearance (Front View)

Figure 10 Personal Computer D19W6, General Appearance (Back View)

Model: WTM1D15

Figure 11 Personal Computer D19W6, General Appearance (Front & Side View)