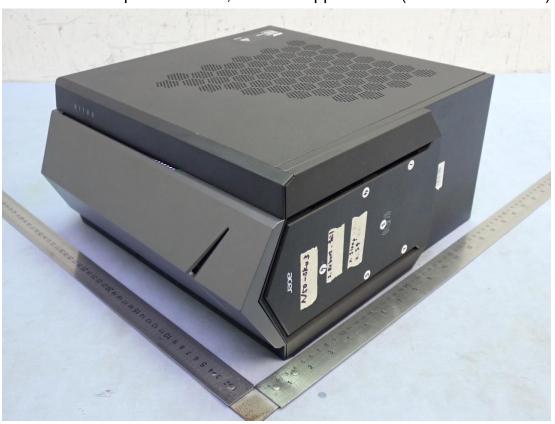

Model: WTM1D15

Figure 9 Personal Computer D19W6, General Appearance (Front View)

Figure 10 Personal Computer D19W6, General Appearance (Back View)

Model: WTM1D15

Figure 11 Personal Computer D19W6, General Appearance (Front & Side View)