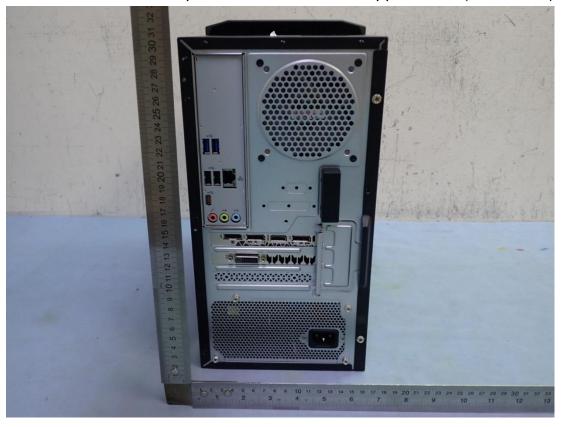

## **EUT External Photos**

Figure 1 General Appearance

Figure 2
General Appearance (Front View)

Figure 3 General Appearance (Back View)

Model: WTM1D15

Figure 4
General Appearance (Antenna View)

Figure 5

Model: WTM1D15