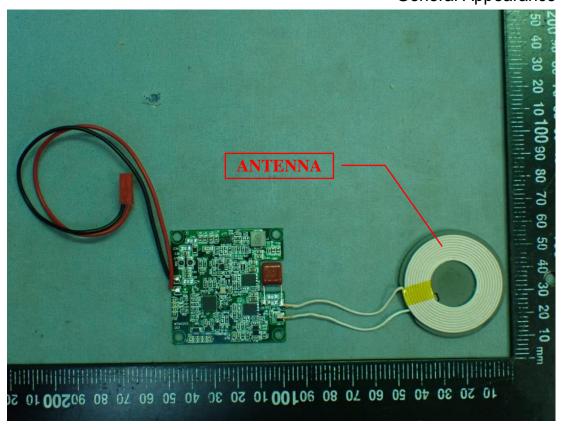

## **EUT External Photos**

Figure 1 General Appearance

Figure 2
General Appearance (Front View)

Figure 3 General Appearance (Back View)

Model: WTM1D15

Figure 4
General Appearance (Antenna View)

Figure 5

Model: WTM1D15