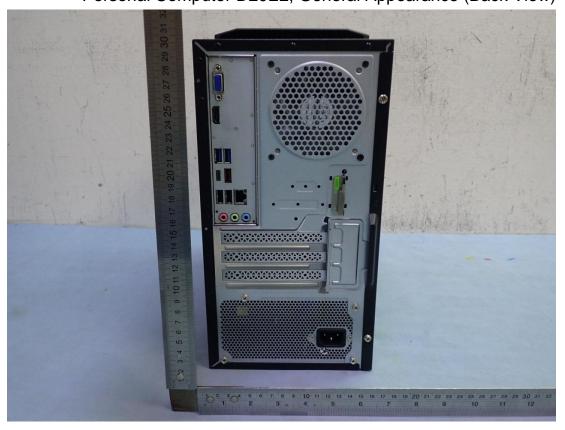

Figure 6
Personal Computer D20E2, General Appearance (Back View)

Figure 7 Personal Computer D20E2, General Appearance (Front & Side View)

Figure 8 Personal Computer D20E2, General Appearance (Back & Side View)