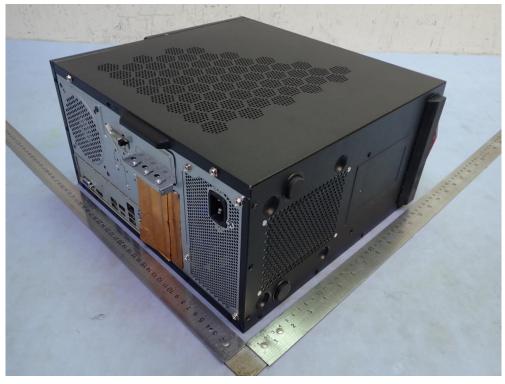

Model: WTM1D15

Figure 9 Personal Computer D19W6, General Appearance (Front View)

Figure 10 Personal Computer D19W6, General Appearance (Back View)

Model: WTM1D15

Figure 11 Personal Computer D19W6, General Appearance (Front & Side View)

Figure 12 Personal Computer D19W6, General Appearance (Back & Side View)