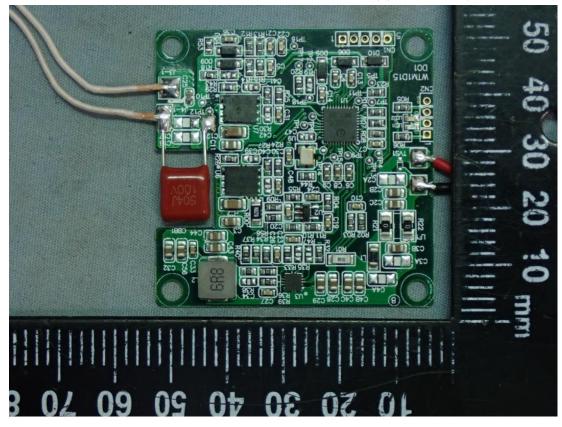

## **EUT External Photos**

Figure 1 General Appearance

Figure 2
General Appearance (Front View)

Figure 3 General Appearance (Back View)

Model: WTM1D15

Figure 4
General Appearance (Antenna View)

Figure 5

Model: WTM1D15