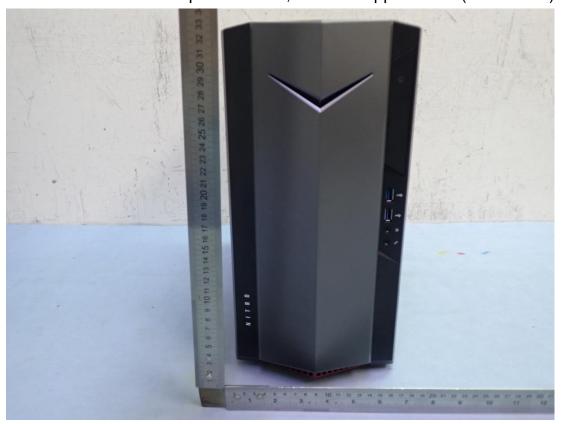

Figure 6
Personal Computer D20E2, General Appearance (Back View)

Figure 7 Personal Computer D20E2, General Appearance (Front & Side View)

Figure 8 Personal Computer D20E2, General Appearance (Back & Side View)