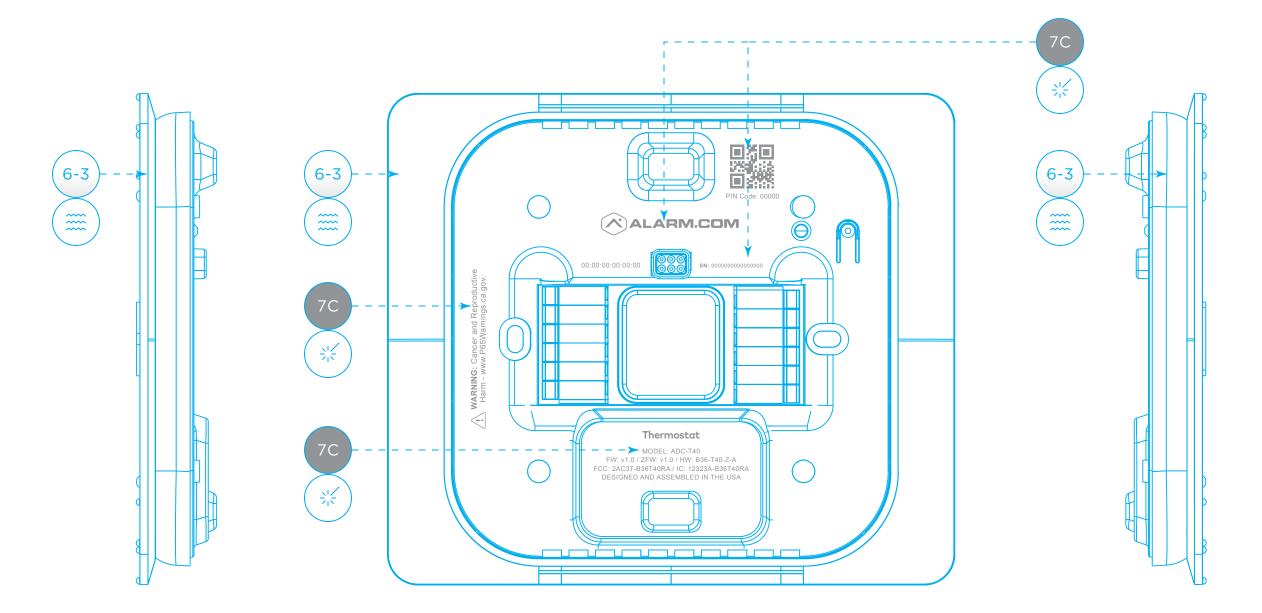

WHITE
MATCH PANTONE PLASTICS
#Q520-6-3

GRAY
MATCH PMS COLOR BRIDGE
COOL GRAY 7 C

MATTE
MATCH MOLD-TECH TEXTURE

LASER ENGRAVING
MATCH PMS COLOR BRIDGE
SEE CALLOUT COLOR

PAD PRINTING

MATCH PMS COLOR BRIDGE

SEE CALLOUT COLOR

**ADC-T40 (THERMOSTAT) CMF** 05-06-21 · SCALE: 1 = 1

ALL PLASTICS MUST BE FREE FROM TOOLING MARKS, WITNESS LINES, SINK MARKS, EXCESSIVE DRAFT AND VISIBLE PARTING LINES

CONFIDENTIAL AND PROPRIETARY\*
© 2021 ALARM.COM