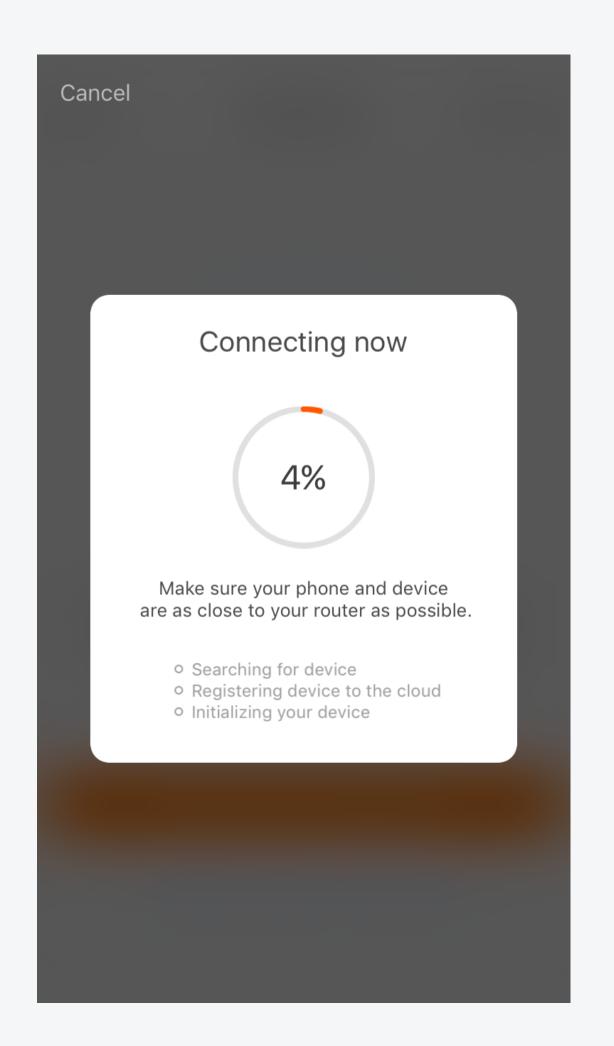

## Manual

# Smart Outlet/Prise intelligente DEMO



#### Login / Register

## 1.Login



## 2.Register



#### **Add Devices**

#### 1.Add



#### 2.Set Wi-Fi



#### 3.Connect



#### 4.Success



#### Power strip

#### 1.Devices List



#### 2.Wi-Fi Power strip



#### 3.Menu



#### 1.Timer



#### 2.Programmable Timer 3.Add Timer



| ●●●●○中国移动        | <b>?</b> | 11:22 PM |      | 10 \$  |
|------------------|----------|----------|------|--------|
| <b>&lt;</b> Back | А        | dd Timer |      | Save   |
|                  |          | os<br>06 | 58   |        |
|                  |          | 07       | 59   |        |
|                  | AM       | 08       | 00   |        |
|                  | PM       | 09       | 01   |        |
|                  |          | 10       | 02   |        |
|                  |          |          |      |        |
| Repeat           |          |          | Only | Once > |
| Switch           |          |          |      |