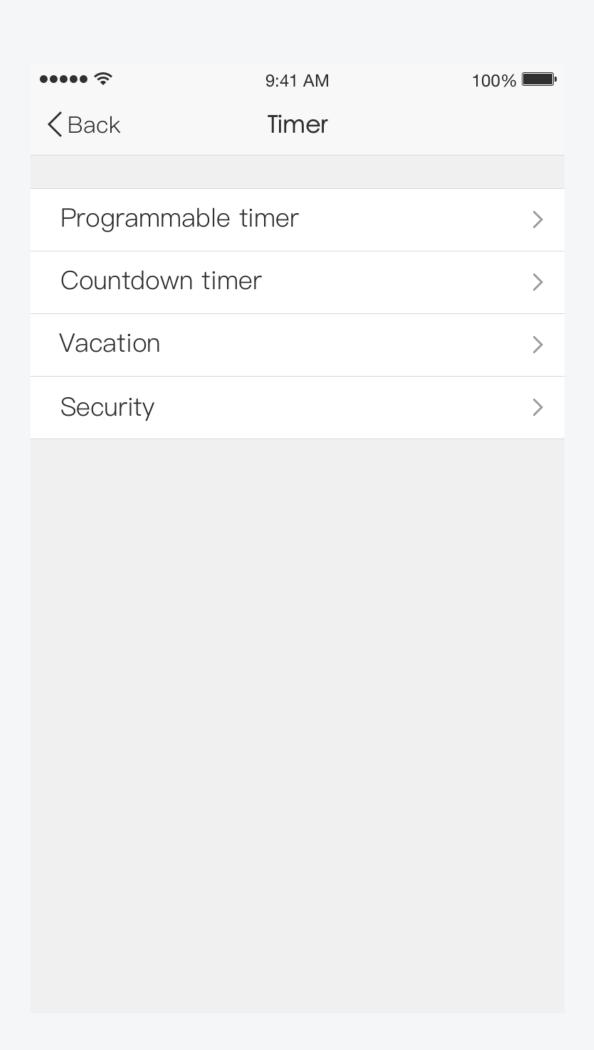

--------|----|------|
| <       | Security     |    | Keep |
|         |              |    |      |
|         | Opening time | 9  |      |
| Dec 6th | Tuesday      | 20 | 58   |
| Dec 7th | Wednesday    | 21 | 59   |
|         | Today        | 22 | 60   |
| Dec 8th | Friday       | 23 | 01   |
| Dec 9th | Saturday     | 24 | 02   |
|         |              |    |      |
|         | Closing time |    |      |
| Dec 6th | Tuesday      | 20 | 58   |
| Dec 7th | Wednesday    | 21 | 59   |
|         | Today        | 22 | 60   |
| Dec 8th | Friday       | 23 | 01   |
| Dec 9th | Saturday     | 24 | 02   |
|         |              |    |      |
|         |              |    |      |
|         | OPEN         |    |      |

#### 1.Devices List



#### 2.Wi-Fi Socket



#### 3.Menu



#### 1.Timer



#### 2.Programmable Timer 3.Add Timer



| ●●●●○中国移动        | <b>?</b> | 11:22 PM |      | 10 \$  |
|------------------|----------|----------|------|--------|
| <b>&lt;</b> Back | А        | dd Timer |      | Save   |
|                  |          | os<br>06 | 58   |        |
|                  |          | 07       | 59   |        |
|                  | AM       | 08       | 00   |        |
|                  | PM       | 09       | 01   |        |
|                  |          | 10       | 02   |        |
|                  |          |          |      |        |
| Repeat           |          |          | Only | Once > |
| Switch           |          |          |      | On >   |
|                  |          |          |      |        |

#### 4.Repeat



#### 5.Switch





#### 2.Count