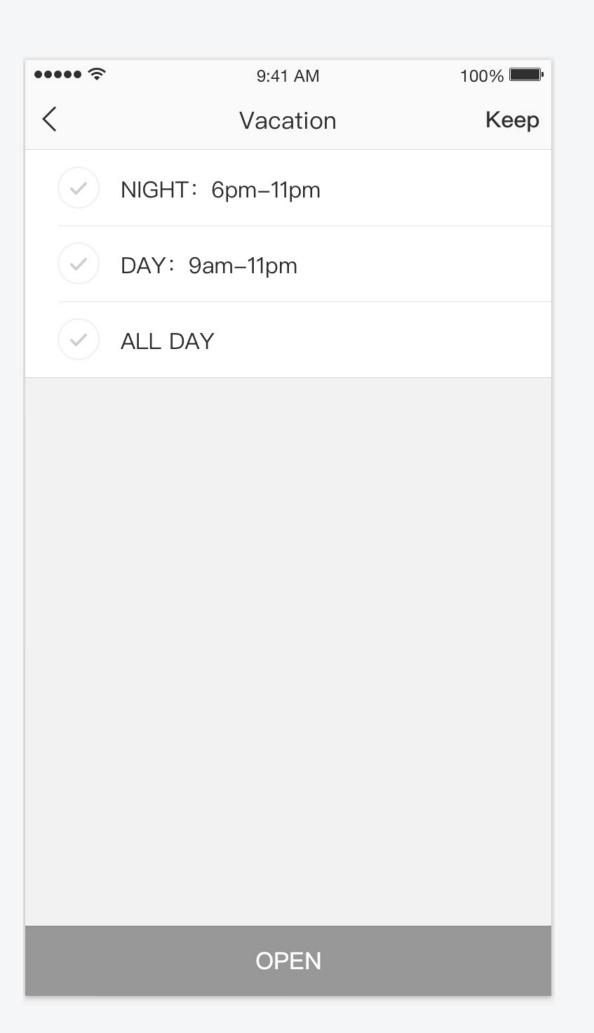

#### 2. Vacation

## 3. Security

| •••• ∻  | 9:41 AM      |    | 100% |
|---------|--------------|----|------|
| <       | Security     |    | Keep |
|         |              |    |      |
|         | Opening time | 9  |      |
| Dec 6th | Tuesday      | 20 | 58   |
| Dec 7th | Wednesday    | 21 | 59   |
|         | Today        | 22 | 60   |
| Dec 8th | Friday       | 23 | 01   |
| Dec 9th | Saturday     | 24 | 02   |
|         |              |    |      |
|         | Closing time |    |      |
| Dec 6th | Tuesday      | 20 | 58   |
| Dec 7th | Wednesday    | 21 | 59   |
|         | Today        | 22 | 60   |
| Dec 8th | Friday       | 23 | 01   |
| Dec 9th | Saturday     | 24 | 02   |
|         |              |    |      |
|         |              |    |      |
|         | OPEN         |    |      |