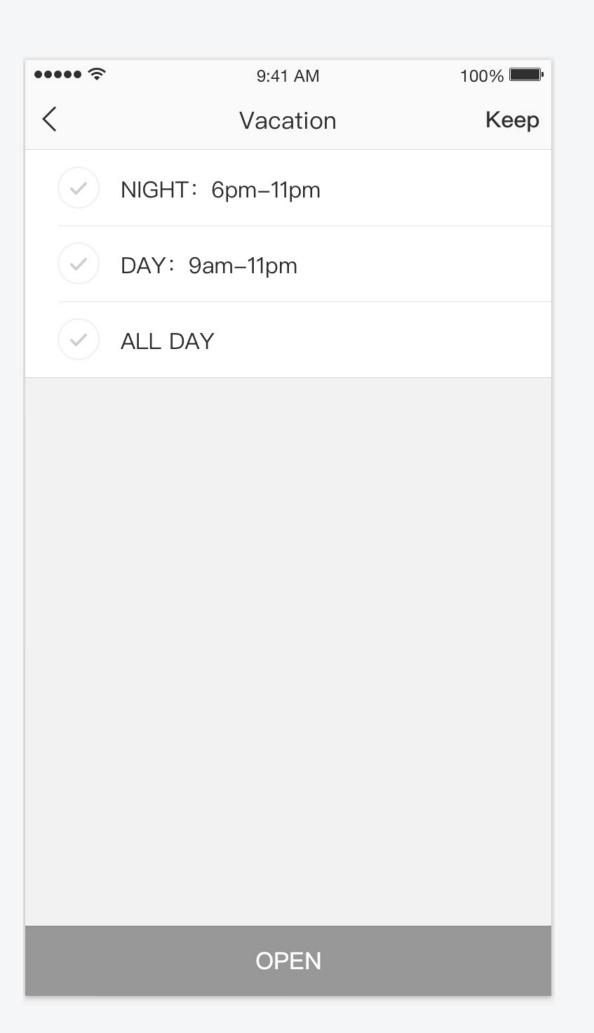

|      |
|      |                     |         |      |
|      | Hour                | Minute  |      |
|      |                     | 18      |      |
|      |                     | 19      |      |
| _    | 0                   | 20      |      |
|      | 1                   | 21      | _    |
|      | 2                   | 22      |      |
|      |                     |         |      |
|      |                     |         |      |
|      |                     |         |      |
|      |                     |         |      |
|      |                     |         |      |
|      |                     |         |      |
|      |                     |         |      |
|      |                     | OK      |      |
|      |                     |         |      |



#### 2. Vacation



## 3. Security

| •••• ∻  | 9:41 AM      |    | 100% |
|---------|--------------|----|------|
| <       | Security     |    | Keep |
|         |              |    |      |
|         | Opening time | 9  |      |
| Dec 6th | Tuesday      | 20 | 58   |
| Dec 7th | Wednesday    | 21 | 59   |
|         | Today        | 22 | 60   |
| Dec 8th | Friday       | 23 | 01   |
| Dec 9th | Saturday     | 24 | 02   |
|         |              |    |      |
|         | Closing time |    |      |
| Dec 6th | Tuesday      | 20 | 58   |
| Dec 7th | Wednesday    | 21 | 59   |
|         | Today        | 22 | 60   |
| Dec 8th | Friday       | 23 | 01   |
| Dec 9th | Saturday     | 24 | 02   |
|         |              |    |      |
|         |              |    |      |
|         | OPEN         |    |      |

#