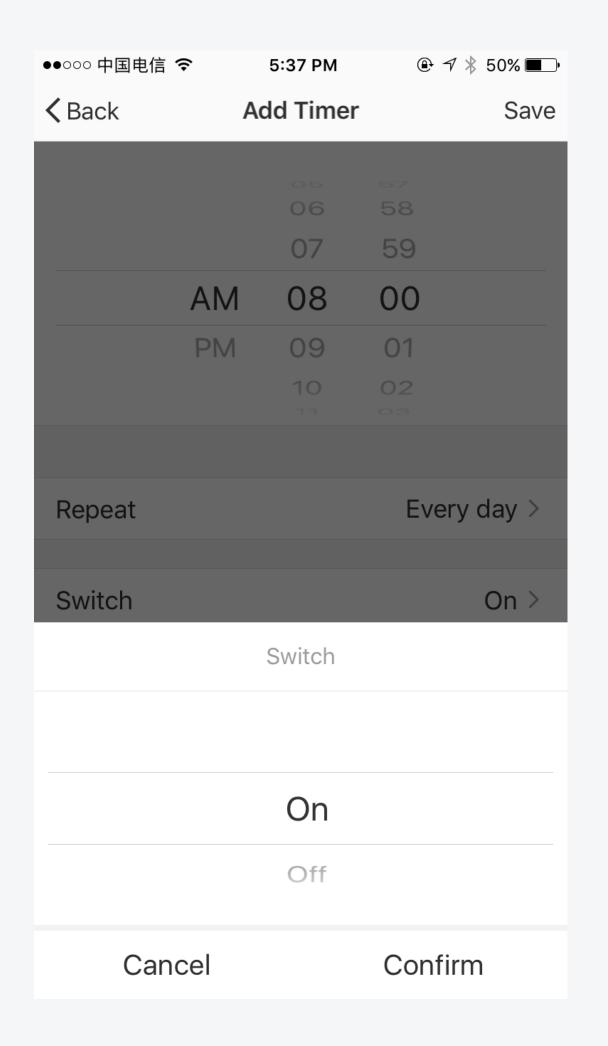

#### 2.Programmable Timer 3.Add Timer

| ●●●●○中国移动        | <b>?</b> | 11:22 PM |      | 10 \$  |
|------------------|----------|----------|------|--------|
| <b>&lt;</b> Back | А        | dd Timer |      | Save   |
|                  |          | os<br>06 | 58   |        |
|                  |          | 07       | 59   |        |
|                  | AM       | 08       | 00   |        |
|                  | PM       | 09       | 01   |        |
|                  |          | 10       | 02   |        |
|                  |          |          |      |        |
| Repeat           |          |          | Only | Once > |
| Switch           |          |          |      | On >   |
|                  |          |          |      |        |

#### 5.Switch