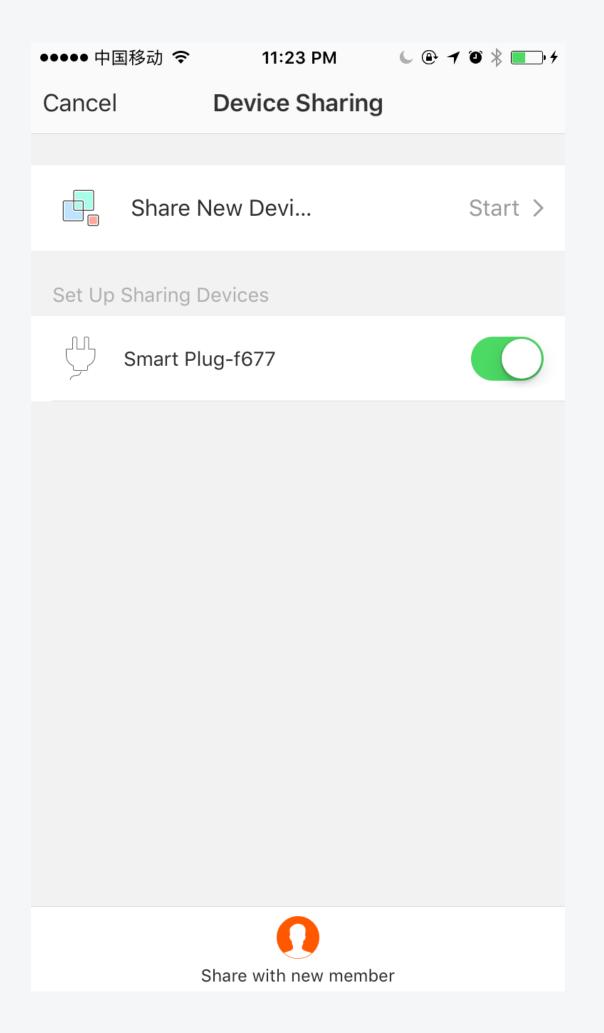

| >                    |
| PM2.5              |                  | >                    |
| AQI                |                  | >                    |
| device             |                  | >                    |
|                    |                  |                      |
|                    |                  |                      |
|                    |                  |                      |
|                    |                  |                      |
|                    |                  |                      |
|                    |                  |                      |

#### **Profile**

#### 1.Profile



#### 2.Profile Edit



#### 3.Pattern Password



#### **Devices Sharing / Feedback / Settings**

## 1. My Sharings



#### 2.Add Sharing



#### 3.Add Feedback



#### 4.Settings



#### RF exposure statement

This equipment complies with the FCC RF radiation exposure limits set forth for an uncontrolled environment. This equipment should be installed and operated with a minimum distance of 20cm between the radiator and any part of your body. This equipment meets the exemption from the routine evaluation limits in section 2.5 of RSS-102. It should be installed and operated with a minimum distance of 20cm between the radiator and any part of your body.

Cet équipement est conforme à l'exemption des limites d'évaluation habituelle de la section 2.5 de la norme RSS-102. Il doit être installé et utilisé à une distance minimale de 20 cm entre le radiateur et toute partie de votre corps.

#### FCC Warning

This device complies wit