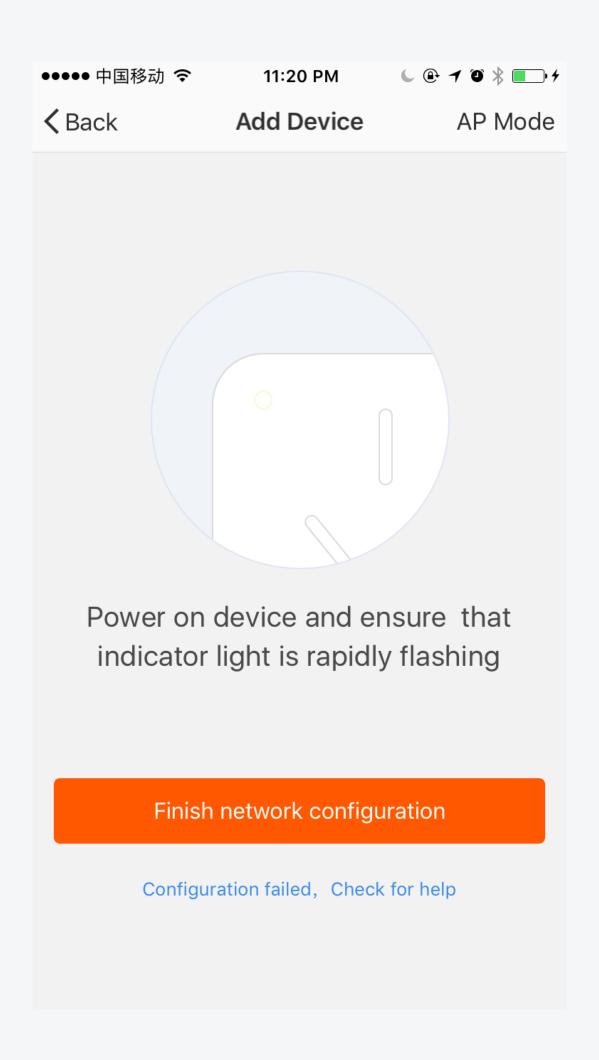

## Manual

# Smart Outlet/Prise intelligente DEMO



#### Login / Register

## 1.Login



## 2.Register



#### **Add Devices**

#### 1.Add



#### 2.Set Wi-Fi



#### 3.Connect



#### 4.Success



#### Power strip

#### 1.Devices List



#### 2.Wi-Fi Power strip



#### 3.Menu



#### 1.Timer



#### 2.Programmable Timer 3.Add Timer



| ●●●●○中国移动        | <b>?</b> | 11:22 PM |      | 10 \$  |
|------------------|----------|----------|------|--------|
| <b>&lt;</b> Back | А        | dd Timer |      | Save   |
|                  |          | os<br>06 | 58   |        |
|                  |          | 07       | 59   |        |
|                  | AM       | 08       | 00   |        |
|                  | PM       | 09       | 01   |        |
|                  |          | 10       | 02   |        |
|                  |          |          |      |        |
| Repeat           |          |          | Only | Once > |
| Switch