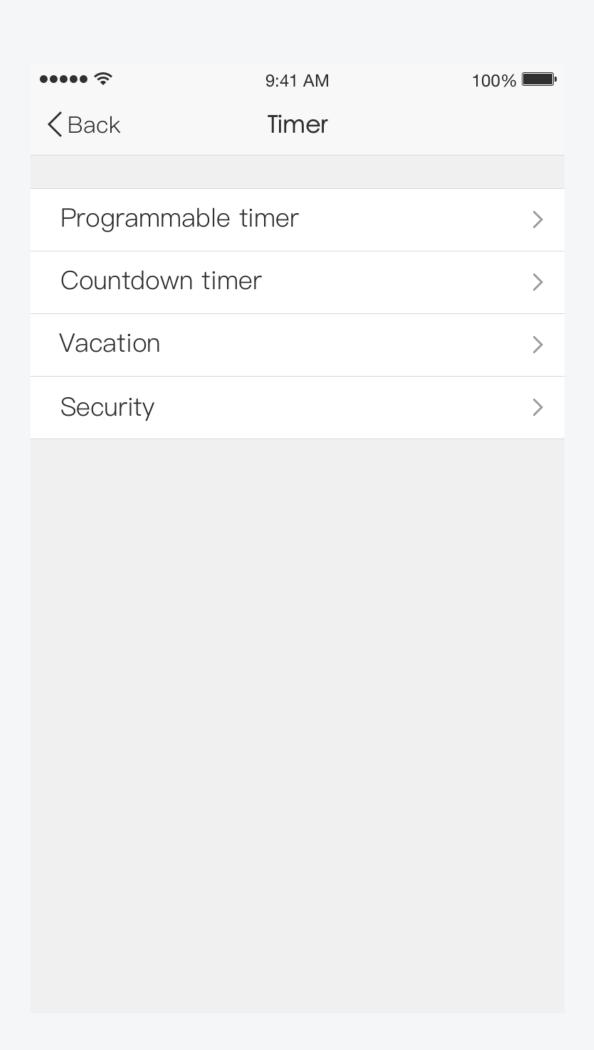

## Manual

# Smart Outlet/Prise intelligente DEMO



#### Login / Register

## 1.Login



## 2.Register



#### **Add Devices**

#### 1.Add



#### 2.Set Wi-Fi



#### 3.Connect



#### 4.Success



#### Power strip

#### 1.Devices List



#### 2.Wi-Fi Power strip



#### 3.Menu



#### 1.Timer



#### 2.Programmable Timer 3.Add Timer



| ●●●●○中国移动        | <b>?</b> | 11:22 PM |      | 10 \$  |
|------------------|----------|----------|------|--------|
| <b>&lt;</b> Back | А        | dd Timer |      | Save   |
|                  |          | os<br>06 | 58   |        |
|                  |          | 07       | 59   |        |
|                  | AM       | 08       | 00   |        |
|                  | PM       | 09       | 01   |        |
|                  |          | 10       | 02   |        |
|                  |          |          |      |        |
| Repeat           |          |          | Only | Once > |
| Switch           |          |          |      | On >   |
|                  |          |          |      |        |

#### 4.Repeat



#### 5.Switch





#### 2.Count