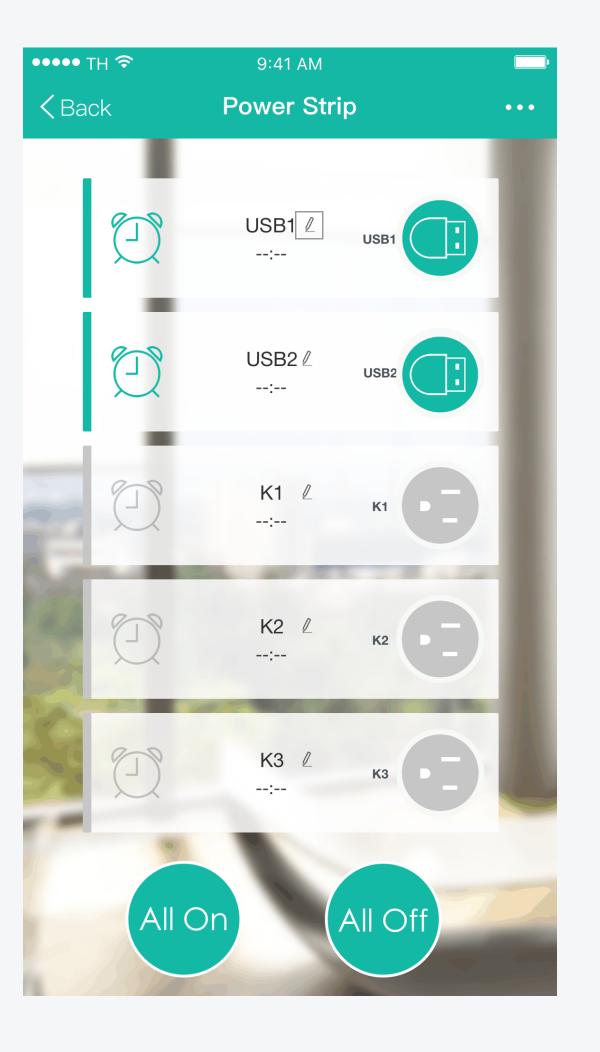

## Manual

# Smart Outlet/Prise intelligente DEMO



#### Login / Register

## 1.Login



## 2.Register



#### **Add Devices**

#### 1.Add



#### 2.Set Wi-Fi



#### 3.Connect



#### 4.Success



#### Power strip

#### 1.Devices List



#### 2.Wi-Fi Power strip



#### 3.Menu



#### 1.Timer



#### 2.Programmable Timer 3.Add Timer



| ●●●●○中国移动        | <b>?</b> | 11:22 PM |      | 10 \$  |
|------------------|----------|----------|------|--------|
| <b>&lt;</b> Back | А        | dd Timer |      | Save   |
|                  |          | os<br>06 | 58   |        |
|                  |          | 07       | 59   |        |
|                  | AM       | 08       | 00   |        |
|                  | PM       | 09       | 01   |        |
|                  |          | 10       | 02   |        |
|                  |          |          |      |        |
| Repeat           |          |          | Only | Once > |
| Switch           |          |          |      | On >   |
|                  |          |          |      |        |

#### 4.Repeat