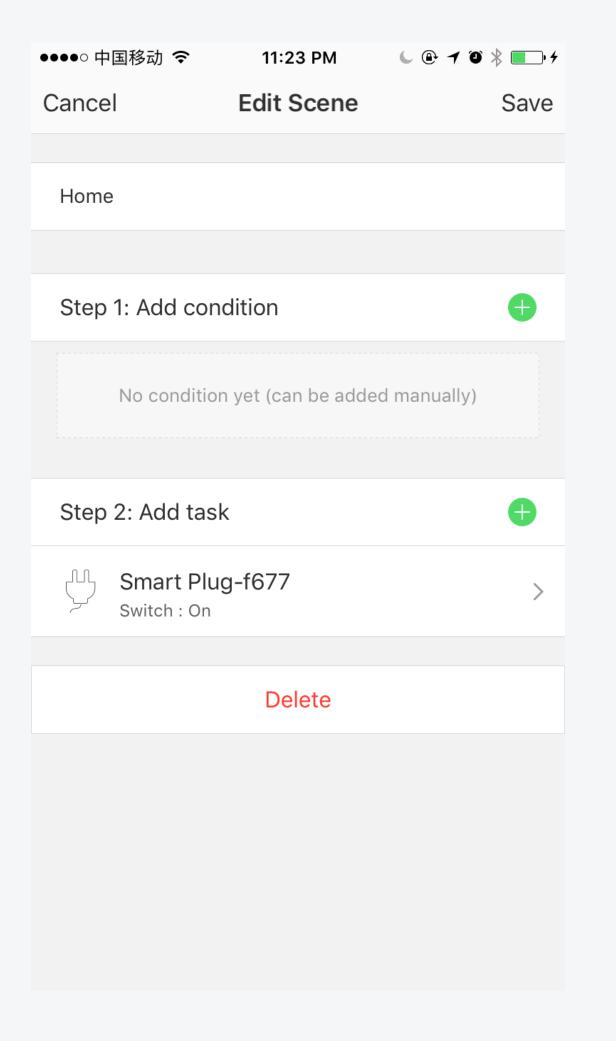

#### 2.Add Scene

#### 3.Condition

| ●●●●○ 中国移动 숙       | 11:23 PM         | ( @ 7 0 % <u> </u> 4 |
|--------------------|------------------|----------------------|
| <b>&lt;</b> Back   | Select condition | n                    |
| Select condition f | or task          |                      |
| temperature        |                  | >                    |
| humidity           |                  | >                    |
| weather            |                  | >                    |
| PM2.5              |                  | >                    |
| AQI                |                  | >                    |
| device             |                  | >                    |
|                    |                  |                      |
|                    |                  |                      |
|                    |                  |                      |
|                    |                  |                      |
|                    |                  |                      |
|                    |                  |                      |