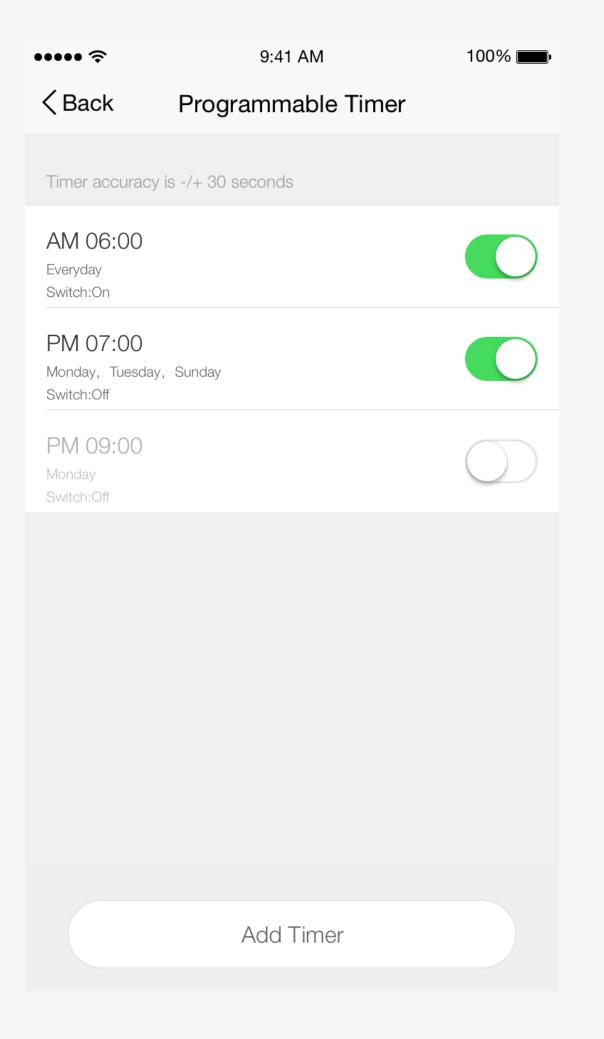

#### 1.Timer

#### 2.Programmable Timer 3.Add Timer

| ●●●●○中国移动        | <b>?</b> | 11:22 PM |      | 10 \$  |
|------------------|----------|----------|------|--------|
| <b>&lt;</b> Back | А        | dd Timer |      | Save   |
|                  |          | os<br>06 | 58   |        |
|                  |          | 07       | 59   |        |
|                  | AM       | 08       | 00   |        |
|                  | PM       | 09       | 01   |        |
|                  |          | 10       | 02   |        |
|                  |          |          |      |        |
| Repeat           |          |          | Only | Once > |
| Switch           |          |          |      | On >   |
|                  |          |          |      |        |