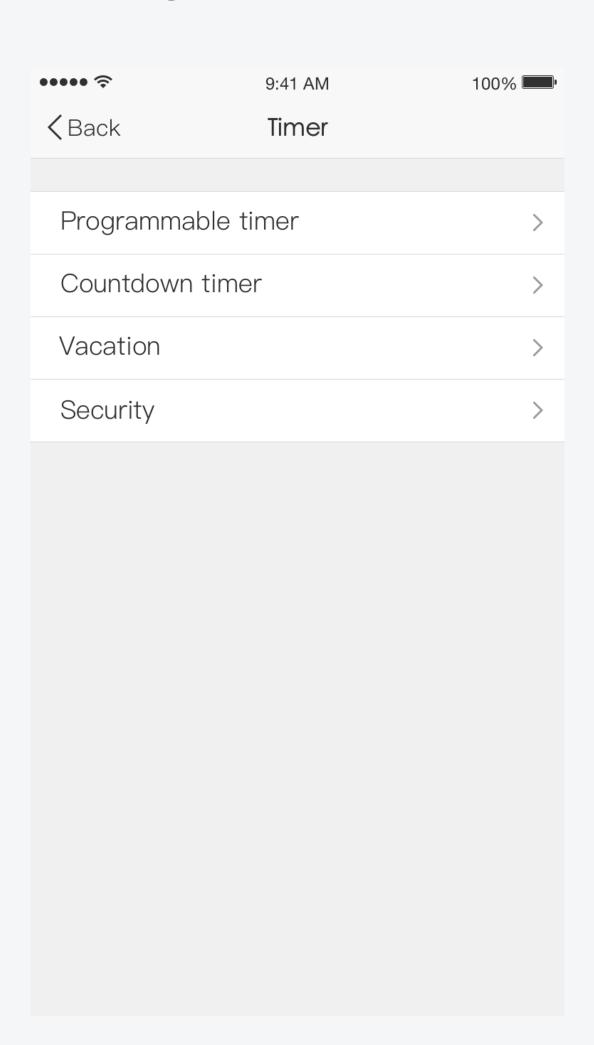

#### 1.Timer

#### 2.Programmable Timer 3.Add Timer

| ●●●●○中国移动        | <b>?</b> | 11:22 PM |      | 10 \$  |
|------------------|----------|----------|------|--------|
| <b>&lt;</b> Back | А        | dd Timer |      | Save   |
|                  |          | os<br>06 | 58   |        |
|                  |          | 07       | 59   |        |
|                  | AM       | 08       | 00   |        |
|                  | PM       | 09       | 01   |        |
|                  |          | 10       | 02   |        |
|                  |          |          |      |        |
| Repeat           |          |          | Only | Once > |
| Switch           |          |          |      | On >   |
|                  |          |          |      |        |

#### 4.Repeat

#### 5.Switch

#### 2.Countdown Timer

| •••• |                     | 9:41 AM | 100% |
|------|---------------------|---------|------|
| ⟨Bac | ack Countdown Timer |         |      |
|      |                     |         |      |
|      | Hour                | Minute  |      |
|      |                     | 18      |      |
|      |                     | 19      |      |
| _    | 0                   | 20      |      |
|      | 1                   | 21      | _    |
|      | 2                   | 22      |      |
|      |                     |         |      |
|      |                     |         |      |
|      |                     |         |      |
|      |                     |         |      |
|      |                     |         |      |
|      |                     |         |      |
|      |                     |         |      |
|      |                     | OK      |      |
|      |                     |         |      |

#### 2. Vacation

## 3. Security

| •••• ∻  | 9:41 AM      |    | 100% |
|---------|--------------|----|------|
| <       | Security     |    | Keep |
|         |              |    |      |
|         | Opening time | 9  |      |
| Dec 6th | Tuesday      | 20 | 58   |
| Dec 7th | Wednesday    | 21 | 59   |
|         | Today        | 22 | 60   |
| Dec 8th | Friday       | 23 | 01   |
| Dec 9th | Saturday     | 24 | 02   |
|         |              |    |      |
|         | Closing time |    |      |
| Dec 6th | Tuesday      | 20 | 58   |
| Dec 7th | Wednesday    | 21 | 59   |
|         | Today        | 22 | 60   |
| Dec 8th | Friday       | 23 | 01   |
| Dec 9th | Saturday     | 24 | 02   |
|         |              |    |      |
|         |              |    |      |
|         | OPEN         |    |      |