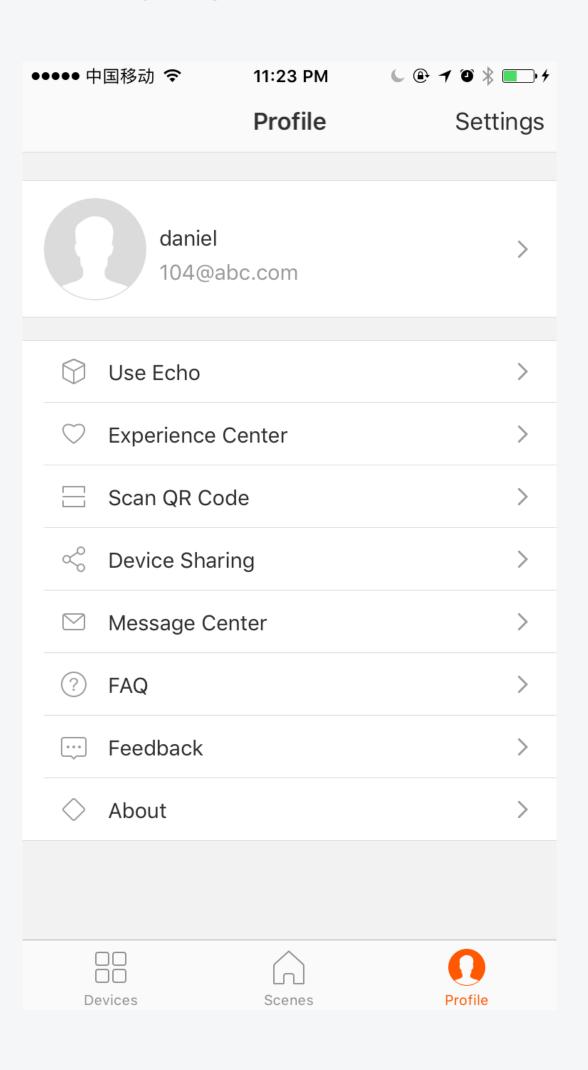

|                  | >                    |
| humidity           |                  | >                    |
| weather            |                  | >                    |
| PM2.5              |                  | >                    |
| AQI                |                  | >                    |
| device             |                  | >                    |
|                    |                  |                      |
|                    |                  |                      |
|                    |                  |                      |
|                    |                  |                      |
|                    |                  |                      |
|                    |                  |                      |

#### **Profile**

#### 1.Profile



#### 2.Profile Edit



#### 3.Pattern Password



#### **Devices Sharing / Feedback / Settings**

## 1. My Sharings



#### 2.Add Sharing



#### 3.Add Feedback



#### 4.Settings



#### RF exposure statement

This equipment complies with the FCC RF radiation exposure limits set forth for an uncontrolled environment. This equipment should be installed and operated with a minimum distance of 20cm between the radiator and any part of your body. This equipment meets the exemption from the routine evaluation limits in section 2.5 of RSS-102. It should be installed and operated with a minimum distance of 20cm between the radiator and any part of your body.

Cet équipement est conforme à l'exemption des limites d'évaluation habituelle de la section 2.5 de la norme RSS-102. Il doit être instal