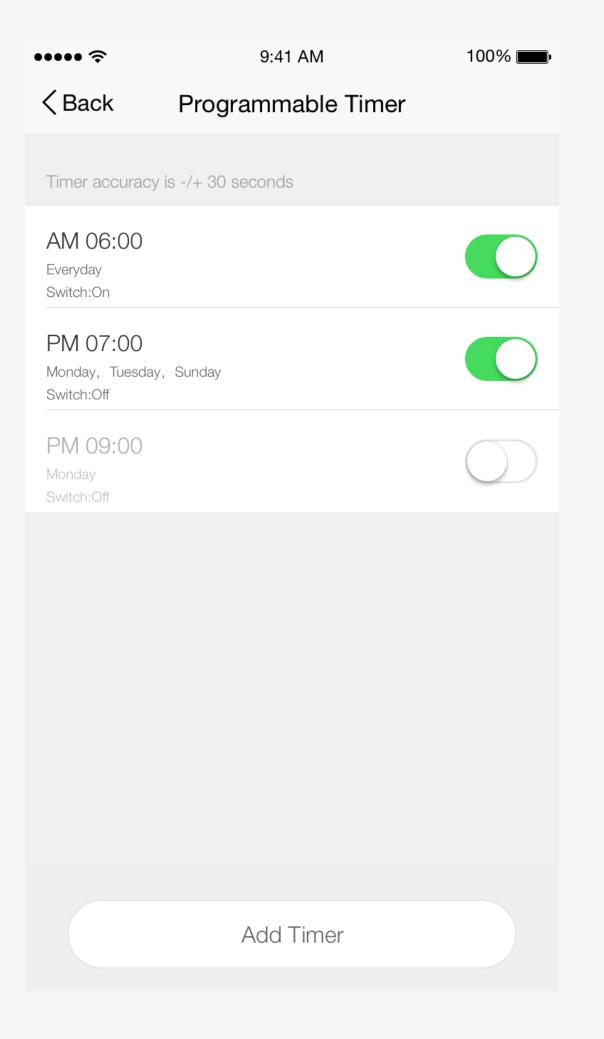

#### 2.Programmable Timer 3.Add Timer

| ●●●●○中国移动        | <b>?</b> | 11:22 PM |      | 10 \$  |
|------------------|----------|----------|------|--------|
| <b>&lt;</b> Back | А        | dd Timer |      | Save   |
|                  |          | os<br>06 | 58   |        |
|                  |          | 07       | 59   |        |
|                  | AM       | 08       | 00   |        |
|                  | PM       | 09       | 01   |        |
|                  |          | 10       | 02   |        |
|                  |          |          |      |        |
| Repeat           |          |          | Only | Once > |
| Switch           |          |          |      | On >   |
|                  |          |          |      |        |