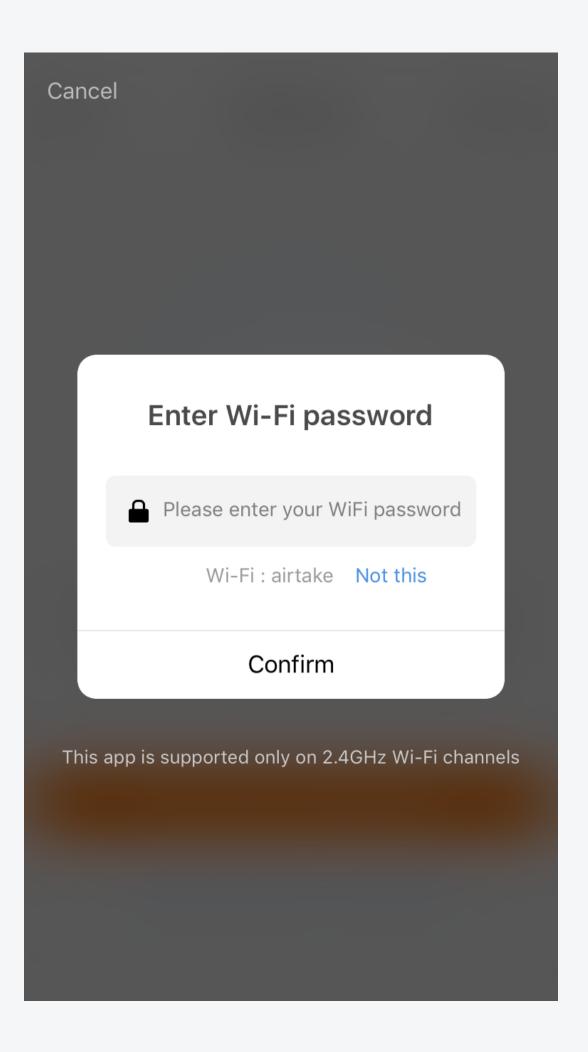

## Manual

# Smart Outlet/Prise intelligente DEMO



#### Login / Register

## 1.Login



## 2.Register



#### **Add Devices**

#### 1.Add



#### 2.Set Wi-Fi



#### 3.Connect



#### 4.Success



#### Power strip

#### 1.Devices List



#### 2.Wi-Fi Power strip



#### 3.Menu



#### 1.Timer



#### 2.Programmable Timer 3.Add Timer



| ●●●●○中国移动        | <b>?</b> | 11:22 PM |      | 10 \$  |
|------------------|----------|----------|------|--------|
| <b>&lt;</b> Back | А        | dd Timer |      | Save   |
|                  |          | os<br>06 | 58   |        |
|                  |          | 07       | 59   |        |
|                  | AM       | 08       | 00   |        |
|                  | PM       | 09       | 01   |        |
|                  |          | 10       | 02   |        |
|                  |          |          |      |        |
| Repeat           |          |          | Only | Once > |
| Switch           |          |