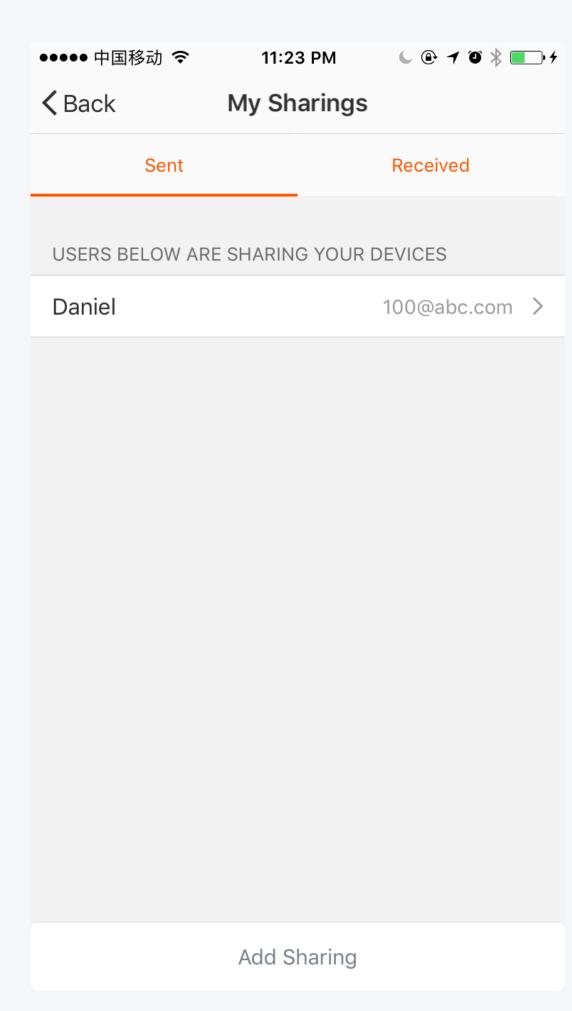

ather            |                  | >                    |
| PM2.5              |                  | >                    |
| AQI                |                  | >                    |
| device             |                  | >                    |
|                    |                  |                      |
|                    |                  |                      |
|                    |                  |                      |
|                    |                  |                      |
|                    |                  |                      |
|                    |                  |                      |

#### **Profile**

#### 1.Profile



#### 2.Profile Edit



#### 3.Pattern Password



#### **Devices Sharing / Feedback / Settings**

## 1. My Sharings



#### 2.Add Sharing



#### 3.Add Feedback



#### 4.Settings



#### RF exposure statement

This equipment complies with the FCC RF radiation exposure limits set forth for an uncontrolled environment. This equipment should be installed and operated with a minimum distance of 20cm between the radiator and any part of your body. This equipment meets the exemption from the routine evaluation limits in section 2.5 of RSS-102. It should be installed and operated with a minimum distance of 20cm between the radiator and any part of your body.

Cet équipement est conforme à l'exemption des limites d'évaluation habituelle de la section 2.5 de la norme RSS-102. Il doit être installé et utilisé à une distance minimale de 20 cm entre le radiateur et toute partie de votre corps.

#### FCC Warning

Th