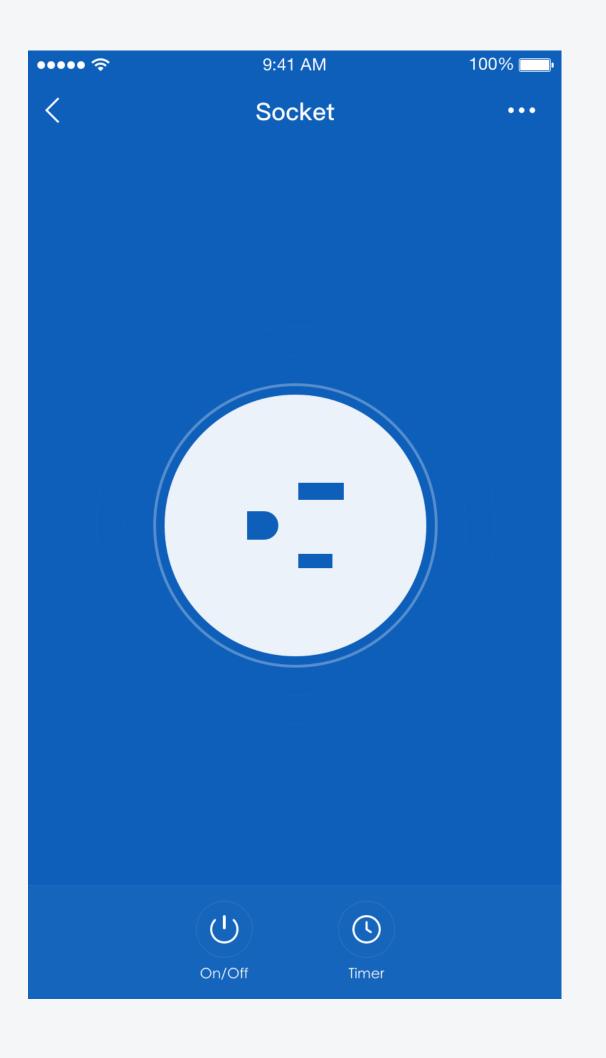

|    | 100% |
|---------|--------------|----|------|
| <       | Security     |    | Keep |
|         |              |    |      |
|         | Opening time | 9  |      |
| Dec 6th | Tuesday      | 20 | 58   |
| Dec 7th | Wednesday    | 21 | 59   |
|         | Today        | 22 | 60   |
| Dec 8th | Friday       | 23 | 01   |
| Dec 9th | Saturday     | 24 | 02   |
|         |              |    |      |
|         | Closing time |    |      |
| Dec 6th | Tuesday      | 20 | 58   |
| Dec 7th | Wednesday    | 21 | 59   |
|         | Today        | 22 | 60   |
| Dec 8th | Friday       | 23 | 01   |
| Dec 9th | Saturday     | 24 | 02   |
|         |              |    |      |
|         |              |    |      |
|         | OPEN         |    |      |

#### 1.Devices List



#### 2.Wi-Fi Socket



#### 3.Menu



#### 1.Timer



#### 2.Programmable Timer 3.Add Timer



| ●●●●○中国移动        | <b>?</b> | 11:22 PM |      | 10 \$  |
|------------------|----------|----------|------|--------|
| <b>&lt;</b> Back | А        | dd Timer |      | Save   |
|                  |          | os<br>06 | 58   |        |
|                  |          | 07       | 59   |        |
|                  | AM       | 08       | 00   |        |
|                  | PM       | 09       | 01   |        |
|                  |          | 10       | 02   |        |
|                  |          |          |      |        |
| Repeat           |          |          | Only | Once > |
| Switch           |          |          |      | On >   |
|                  |          |          |      |        |

#### 4.Repeat