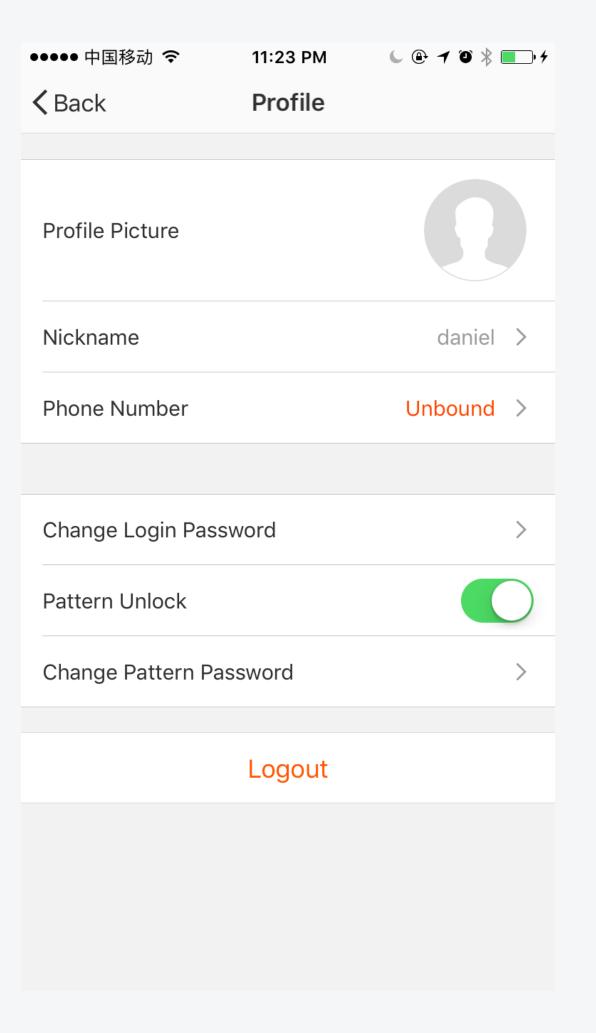

| >                    |
| humidity           |                  | >                    |
| weather            |                  | >                    |
| PM2.5              |                  | >                    |
| AQI                |                  | >                    |
| device             |                  | >                    |
|                    |                  |                      |
|                    |                  |                      |
|                    |                  |                      |
|                    |                  |                      |
|                    |                  |                      |
|                    |                  |                      |

#### **Profile**

#### 1.Profile



#### 2.Profile Edit



#### 3.Pattern Password



#### **Devices Sharing / Feedback / Settings**

## 1. My Sharings



#### 2.Add Sharing



#### 3.Add Feedback



#### 4.Settings



#### RF exposure statement

This equipment complies with the FCC RF radiation exposure limits set forth for an uncontrolled environment. This equipment should be installed and operated with a minimum distance of 20cm between the radiator and any part of your body. This equipment meets the exemption from the routine evaluation limits in section 2.5 of RSS-102. It should be installed and operated with a minimum distance of 20cm between the radiator and any part of your body.

Cet équipement est conforme à l'exemption des limites d'évaluation habituelle de la section 2.5 de la norme RSS-102. Il doit être installé et utilisé à une dis