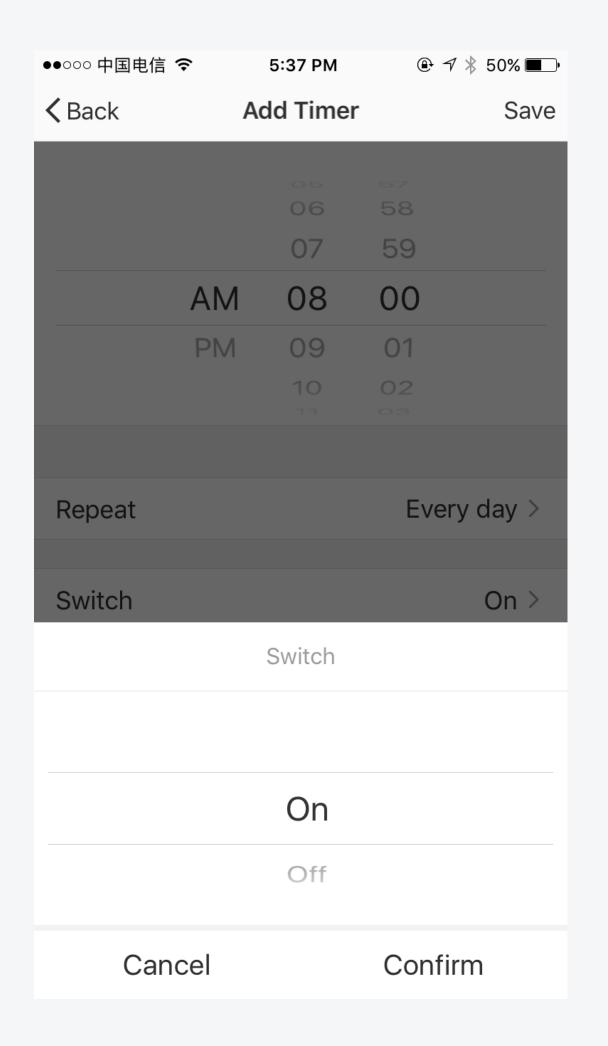

#### 2.Programmable Timer 3.Add Timer

| ●●●●○中国移动        | <b>?</b> | 11:22 PM |      | 10 \$  |
|------------------|----------|----------|------|--------|
| <b>&lt;</b> Back | А        | dd Timer |      | Save   |
|                  |          | os<br>06 | 58   |        |
|                  |          | 07       | 59   |        |
|                  | AM       | 08       | 00   |        |
|                  | PM       | 09       | 01   |        |
|                  |          | 10       | 02   |        |
|                  |          |          |      |        |
| Repeat           |          |          | Only | Once > |
| Switch           |          |          |      | On >   |
|                  |          |          |      |        |

#### 4.Repeat

#### 5.Switch