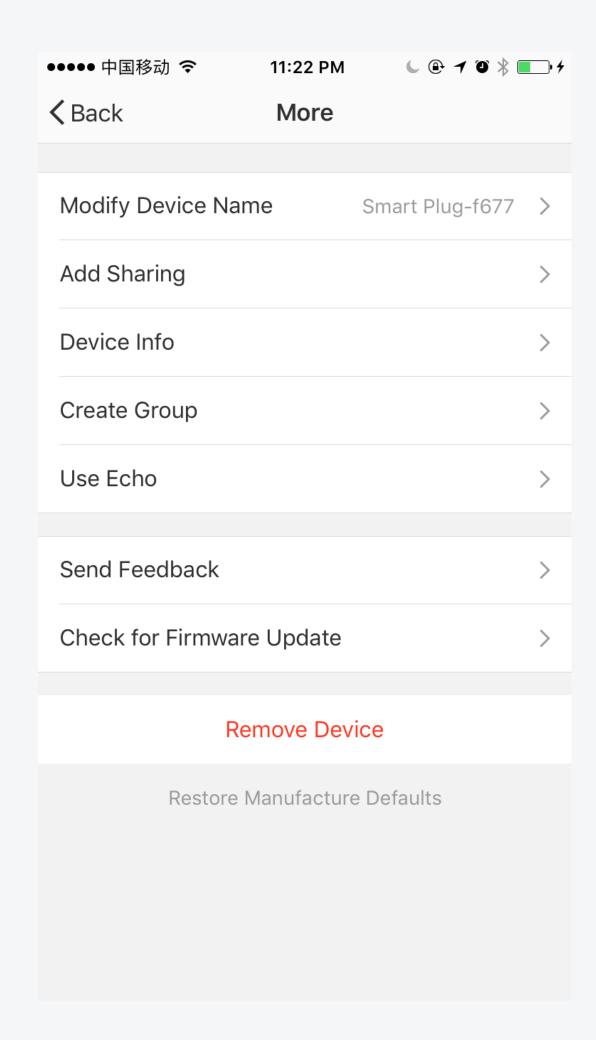

---------|--------------|----|------|
| <       | Security     |    | Keep |
|         |              |    |      |
|         | Opening time | 9  |      |
| Dec 6th | Tuesday      | 20 | 58   |
| Dec 7th | Wednesday    | 21 | 59   |
|         | Today        | 22 | 60   |
| Dec 8th | Friday       | 23 | 01   |
| Dec 9th | Saturday     | 24 | 02   |
|         |              |    |      |
|         | Closing time |    |      |
| Dec 6th | Tuesday      | 20 | 58   |
| Dec 7th | Wednesday    | 21 | 59   |
|         | Today        | 22 | 60   |
| Dec 8th | Friday       | 23 | 01   |
| Dec 9th | Saturday     | 24 | 02   |
|         |              |    |      |
|         |              |    |      |
|         | OPEN         |    |      |

#### 1.Devices List



#### 2.Wi-Fi Socket



#### 3.Menu



#### 1.Timer



#### 2.Programmable Timer 3.Add Timer



| ●●●●○中国移动        | <b>?</b> | 11:22 PM |      | 10 \$  |
|------------------|----------|----------|------|--------|
| <b>&lt;</b> Back | А        | dd Timer |      | Save   |
|                  |          | os<br>06 | 58   |        |
|                  |          | 07       | 59   |        |
|                  | AM       | 08       | 00   |        |
|                  | PM       | 09       | 01   |        |
|                  |          | 10       | 02   |        |
|                  |          |          |      |        |
| Repeat           |          |          | Only | Once > |
| Switch           |          |          |      | On >   |
|                  |          |          |      |        |

#### 4.Repeat



#### 5.Switch