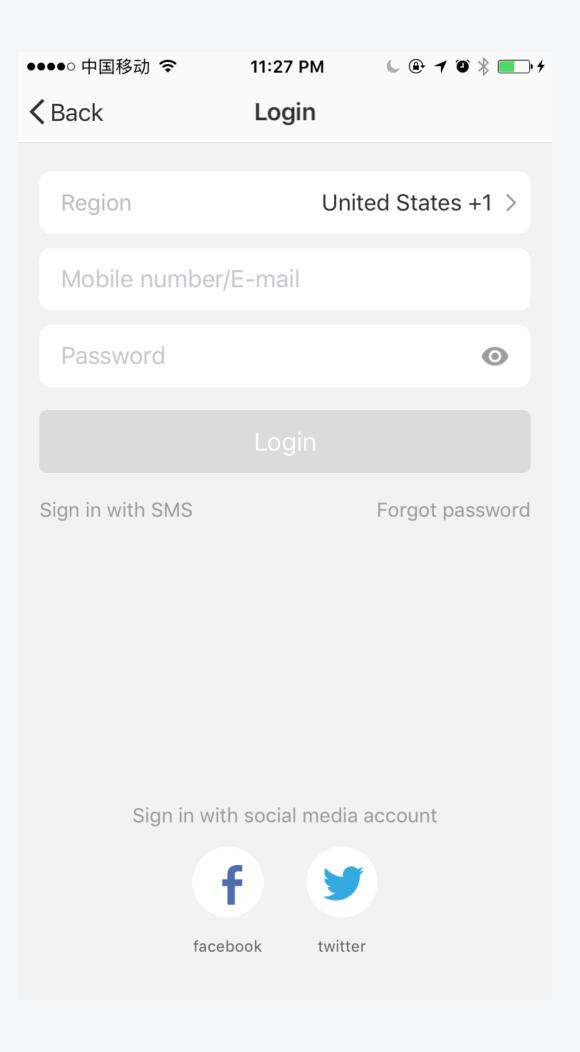

## Manual

# Smart Outlet/Prise intelligente DEMO



#### Login / Register

## 1.Login



## 2.Register



#### **Add Devices**

#### 1.Add



#### 2.Set Wi-Fi



#### 3.Connect



#### 4.Success



#### Power strip

#### 1.Devices List



#### 2.Wi-Fi Power strip



#### 3.Menu



#### 1.Timer



#### 2.Programmable Timer 3.Add Timer



| ●●●●○中国移动        | <b>?</b> | 11:22 PM |      | 10 \$  |
|------------------|----------|----------|------|--------|
| <b>&lt;</b> Back | А        | dd Timer |      | Save   |
|                  |          | os<br>06 | 58   |        |
|                  |          | 07       | 59   |        |
|                  | AM       | 08       | 00   |        |
|                  | PM       | 09       | 01   |        |
|                  |          | 10       | 02   |        |
|                  |          |          |      |        |
| Repeat