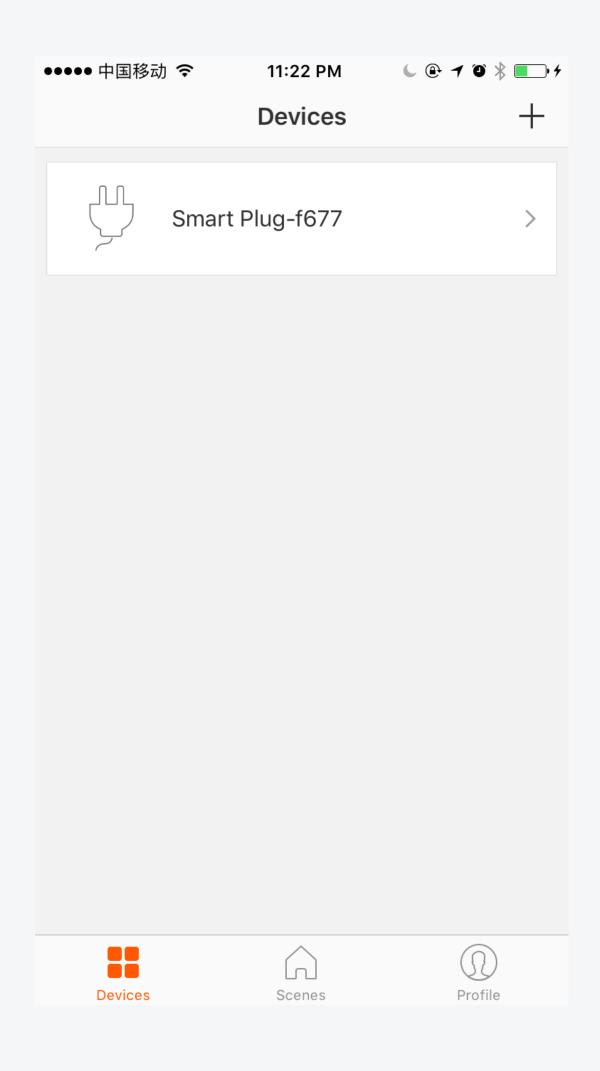

## Manual

# Smart Outlet/Prise intelligente DEMO



#### Login / Register

## 1.Login



## 2.Register



#### **Add Devices**

#### 1.Add



#### 2.Set Wi-Fi



#### 3.Connect



#### 4.Success



#### Power strip

#### 1.Devices List



#### 2.Wi-Fi Power strip



#### 3.Menu



#### 1.Timer



#### 2.Programmable Timer 3.Add Timer



| ●●●●○中国移动        | <b>?</b> | 11:22 PM |      | 10 \$  |
|------------------|----------|----------|------|--------|
| <b>&lt;</b> Back | А        | dd Timer |      | Save   |
|                  |          | os<br>06 | 58   |        |
|                  |          | 07       | 59   |        |
|                  | AM       | 08       | 00   |        |
|                  | PM       | 09       | 01   |        |
|                  |          | 10       | 02   |        |
|                  |          |          |      |        |
| Repeat           |          |          | Only | Once > |
| Switch           |          |          |      | On >   |
|                  |          |          |      |