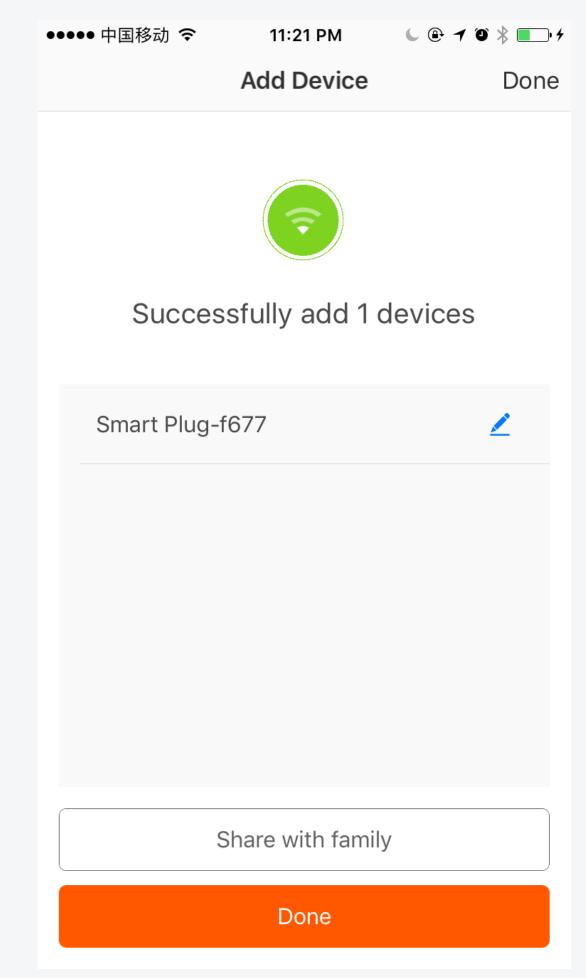

## Manual

# Smart Outlet/Prise intelligente DEMO



#### Login / Register

## 1.Login



## 2.Register



#### **Add Devices**

#### 1.Add



#### 2.Set Wi-Fi



#### 3.Connect



#### 4.Success



#### Power strip

#### 1.Devices List



#### 2.Wi-Fi Power strip



#### 3.Menu



#### 1.Timer



#### 2.Programmable Timer 3.Add Timer



| ●●●●○中国移动        | <b>?</b> | 11:22 PM |      | 10 \$  |
|------------------|----------|----------|------|--------|
| <b>&lt;</b> Back | А        | dd Timer |      | Save   |
|                  |          | os<br>06 | 58   |        |
|                  |          | 07       | 59   |        |
|                  | AM       | 08       | 00   |        |
|                  | PM       | 09       | 01   |        |
|                  |          | 10       | 02   |        |
|                  |          |          |      |        |
| Repeat           |          |          | Only | Once > |
| Switch           |          |          |      | On >   |
|