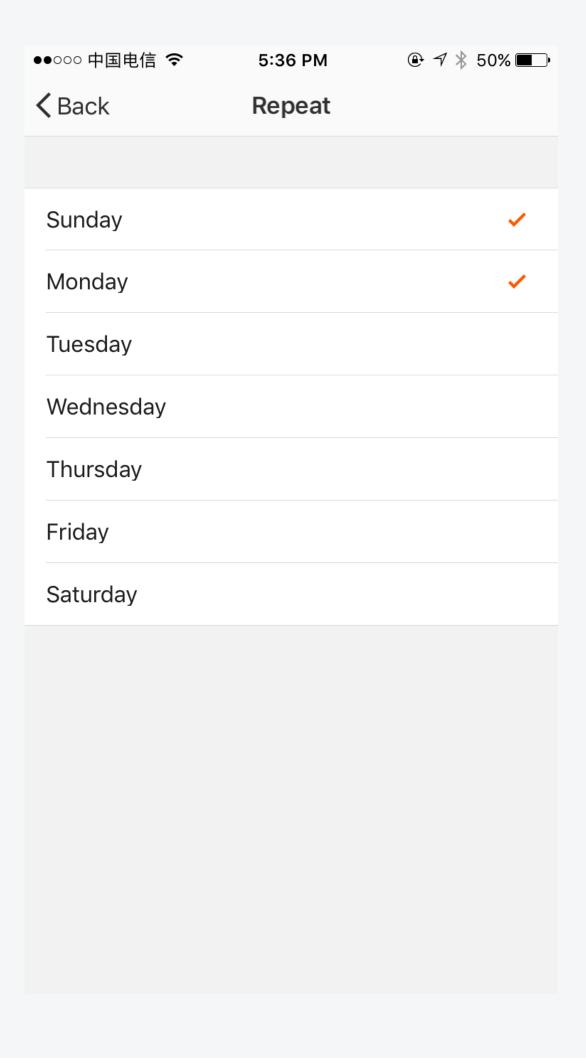

#### 3.Menu



#### 1.Timer



#### 2.Programmable Timer 3.Add Timer



| ●●●●○中国移动        | <b>?</b> | 11:22 PM |      | 10 \$  |
|------------------|----------|----------|------|--------|
| <b>&lt;</b> Back | А        | dd Timer |      | Save   |
|                  |          | os<br>06 | 58   |        |
|                  |          | 07       | 59   |        |
|                  | AM       | 08       | 00   |        |
|                  | PM       | 09       | 01   |        |
|                  |          | 10       | 02   |        |
|                  |          |          |      |        |
| Repeat           |          |          | Only | Once > |
| Switch           |          |          |      | On >   |
|                  |          |          |      |        |

#### 4.Repeat



#### 5.Switch





#### 2.Countdown Timer

| •••• |                     | 9:41 AM | 100% |
|------|---------------------|---------|------|
| ⟨Bac | ack Countdown Timer |         |      |
|      |                     |         |      |
|      | Hour                | Minute  |      |
|      |                     | 18      |      |
|      |                     | 19      |      |
| _    | 0                   | 20      |      |
|      | 1                   | 21      | _    |
|      | 2                   | 22      |      |
|      |                     |         |      |
|      |                     |         |      |
|      |                     |         |      |
|      |                     |         |      |
|      |                     |         |      |
|      |                     |