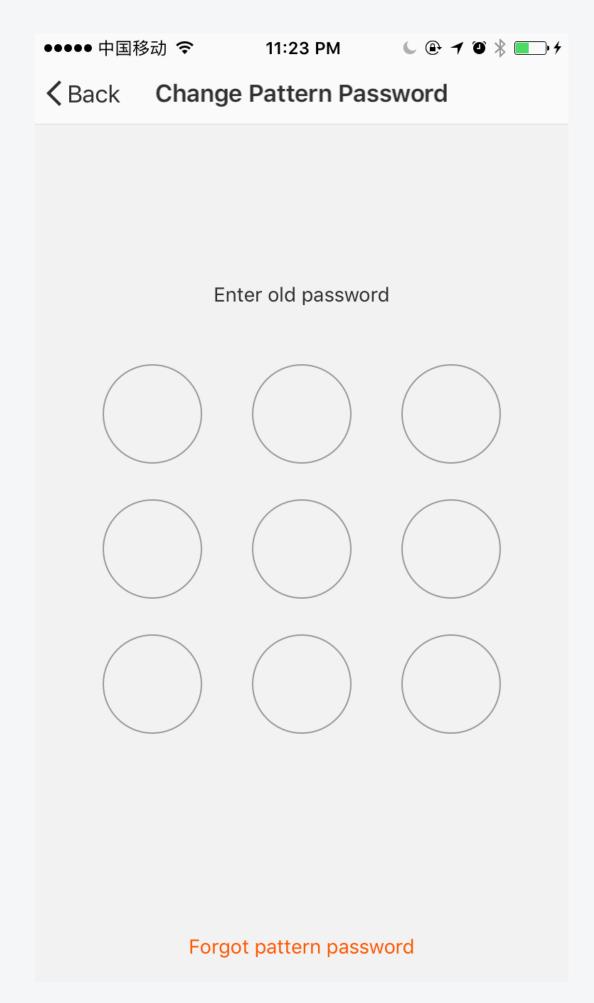

| humidity           |                  | >                    |
| weather            |                  | >                    |
| PM2.5              |                  | >                    |
| AQI                |                  | >                    |
| device             |                  | >                    |
|                    |                  |                      |
|                    |                  |                      |
|                    |                  |                      |
|                    |                  |                      |
|                    |                  |                      |
|                    |                  |                      |

#### **Profile**

#### 1.Profile



#### 2.Profile Edit



#### 3.Pattern Password



#### **Devices Sharing / Feedback / Settings**

## 1. My Sharings



#### 2.Add Sharing



#### 3.Add Feedback



#### 4.Settings



#### RF exposure statement

This equipment complies with the FCC RF radiation exposure limits set forth for an uncontrolled environment. This equipment should be installed and operated with a minimum distance of 20cm between the radiator and any part of your body. This equipment meets the exemption from the routine evaluation limits in section 2.5 of RSS-102. It should be installed and operated with a minimum distance of 20cm between the radiator and any part of your body.

Cet équipement est conforme à l'exemption des limites d'évaluation habituelle de la section 2.5 de la norme RSS-102. Il doit être installé et utilisé à une distance minimale de 20 cm ent