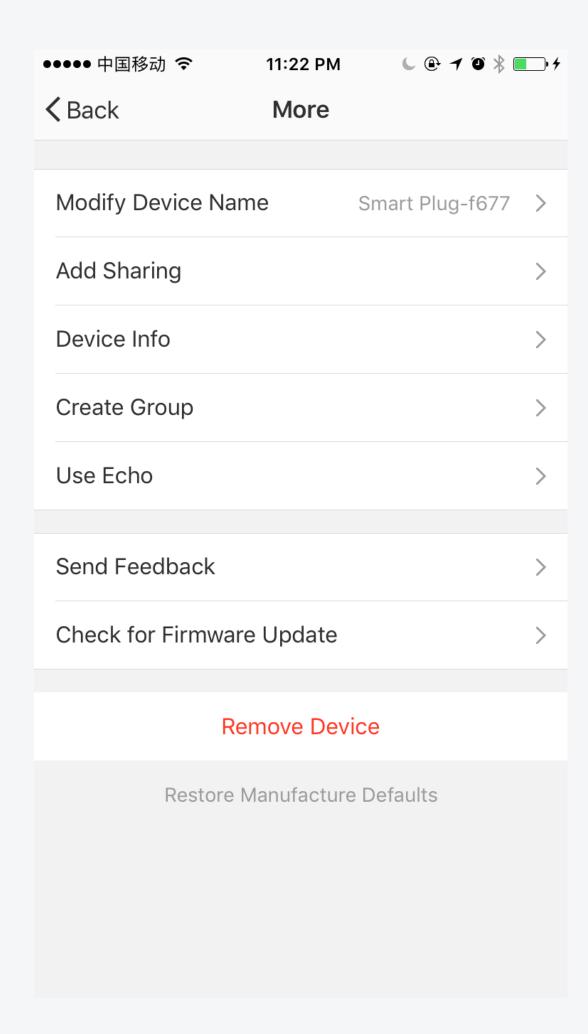

## Manual

# Smart Outlet/Prise intelligente DEMO



#### Login / Register

## 1.Login



## 2.Register



#### **Add Devices**

#### 1.Add



#### 2.Set Wi-Fi



#### 3.Connect



#### 4.Success



#### Power strip

#### 1.Devices List



#### 2.Wi-Fi Power strip



#### 3.Menu



#### 1.Timer



#### 2.Programmable Timer 3.Add Timer



| ●●●●○中国移动        | <b>?</b> | 11:22 PM |      | 10 \$  |
|------------------|----------|----------|------|--------|
| <b>&lt;</b> Back | А        | dd Timer |      | Save   |
|                  |          | os<br>06 | 58   |        |
|                  |          | 07       | 59   |        |
|                  | AM       | 08       | 00   |        |
|                  | PM       | 09       | 01   |        |
|                  |          | 10       | 02   |        |
|                  |          |          |      |        |
| Repeat           |          |          | Only | Once > |
| Switch           |          |          |      | On >   |
|                  |          |          |      |        |

#### 4.Repeat



#### 5.Switch