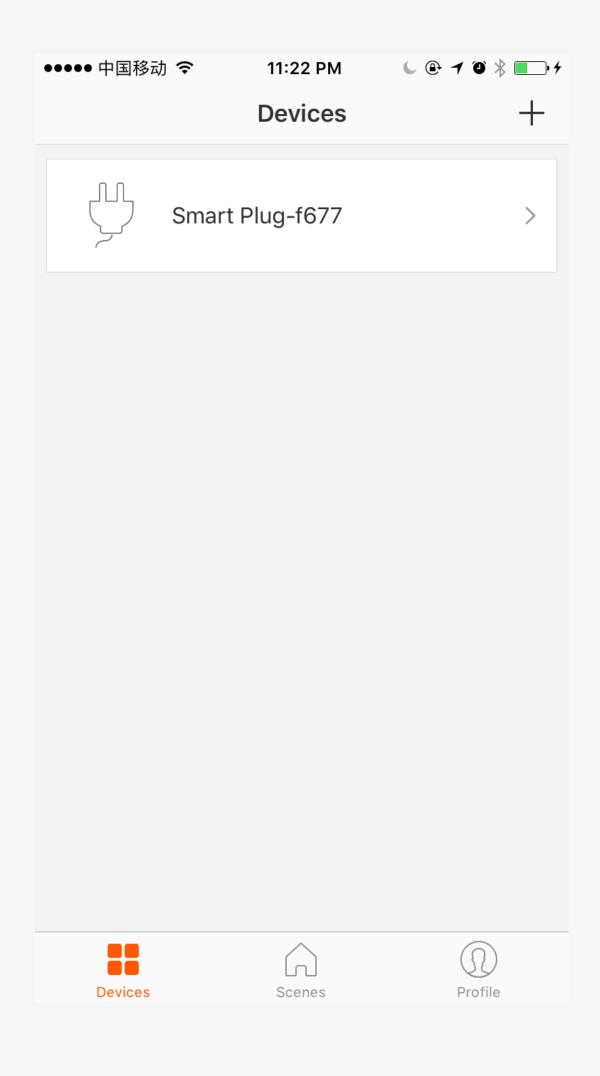

•••• ∻  | 9:41 AM      |    | 100% |
|---------|--------------|----|------|
| <       | Security     |    | Keep |
|         |              |    |      |
|         | Opening time | 9  |      |
| Dec 6th | Tuesday      | 20 | 58   |
| Dec 7th | Wednesday    | 21 | 59   |
|         | Today        | 22 | 60   |
| Dec 8th | Friday       | 23 | 01   |
| Dec 9th | Saturday     | 24 | 02   |
|         |              |    |      |
|         | Closing time |    |      |
| Dec 6th | Tuesday      | 20 | 58   |
| Dec 7th | Wednesday    | 21 | 59   |
|         | Today        | 22 | 60   |
| Dec 8th | Friday       | 23 | 01   |
| Dec 9th | Saturday     | 24 | 02   |
|         |              |    |      |
|         |              |    |      |
|         | OPEN         |    |      |

#### 1.Devices List



#### 2.Wi-Fi Socket



#### 3.Menu



#### 1.Timer



#### 2.Programmable Timer 3.Add Timer



| ●●●●○中国移动        | <b>?</b> | 11:22 PM |      | 10 \$  |
|------------------|----------|----------|------|--------|
| <b>&lt;</b> Back | А        | dd Timer |      | Save   |
|                  |          | os<br>06 | 58   |        |
|                  |          | 07       | 59   |        |
|                  | AM       | 08       | 00   |        |
|                  | PM       | 09       | 01   |        |
|                  |          | 10       | 02   |        |
|                  |          |          |      |        |
| Repeat           |          |          | Only | Once > |
| Switch           |          |          |      | On >   |
|                  |          |          |      |