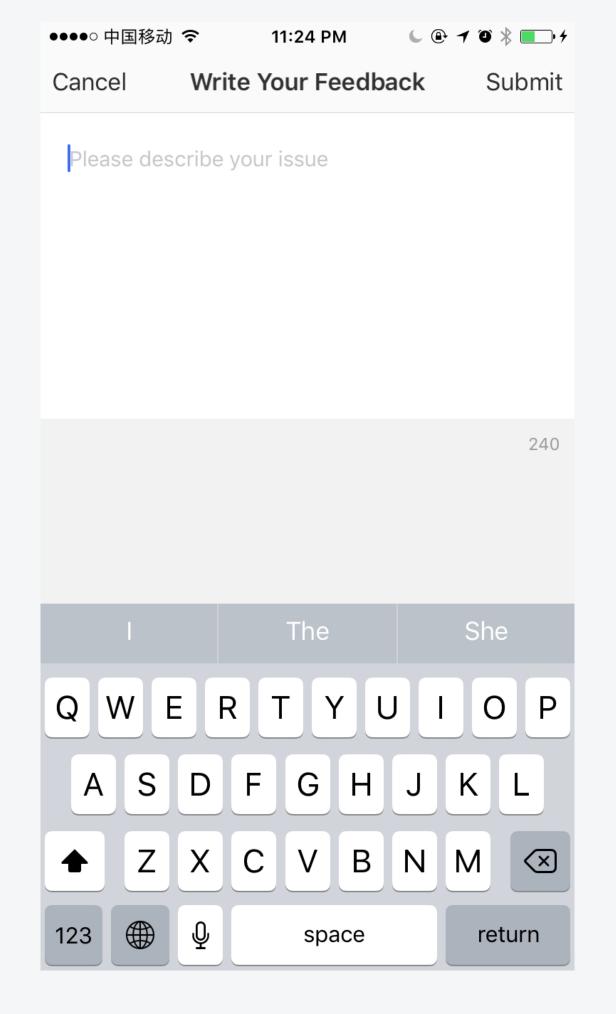

|
| PM2.5              |                  | >                    |
| AQI                |                  | >                    |
| device             |                  | >                    |
|                    |                  |                      |
|                    |                  |                      |
|                    |                  |                      |
|                    |                  |                      |
|                    |                  |                      |
|                    |                  |                      |

#### **Profile**

#### 1.Profile



#### 2.Profile Edit



#### 3.Pattern Password



#### **Devices Sharing / Feedback / Settings**

## 1. My Sharings



#### 2.Add Sharing



#### 3.Add Feedback



#### 4.Settings



#### RF exposure statement

This equipment complies with the FCC RF radiation exposure limits set forth for an uncontrolled environment. This equipment should be installed and operated with a minimum distance of 20cm between the radiator and any part of your body. This equipment meets the exemption from the routine evaluation limits in section 2.5 of RSS-102. It should be installed and operated with a minimum distance of 20cm between the radiator and any part of your body.

Cet équipement est conforme à l'exemption des limites d'évaluation habituelle de la section 2.5 de la norme RSS-102. Il doit être installé et utilisé à une distance minimale de 20 cm entre le radiateur et toute partie de votre corps.

#### FCC Warning

This device complies with Part 15 of the FCC Ru