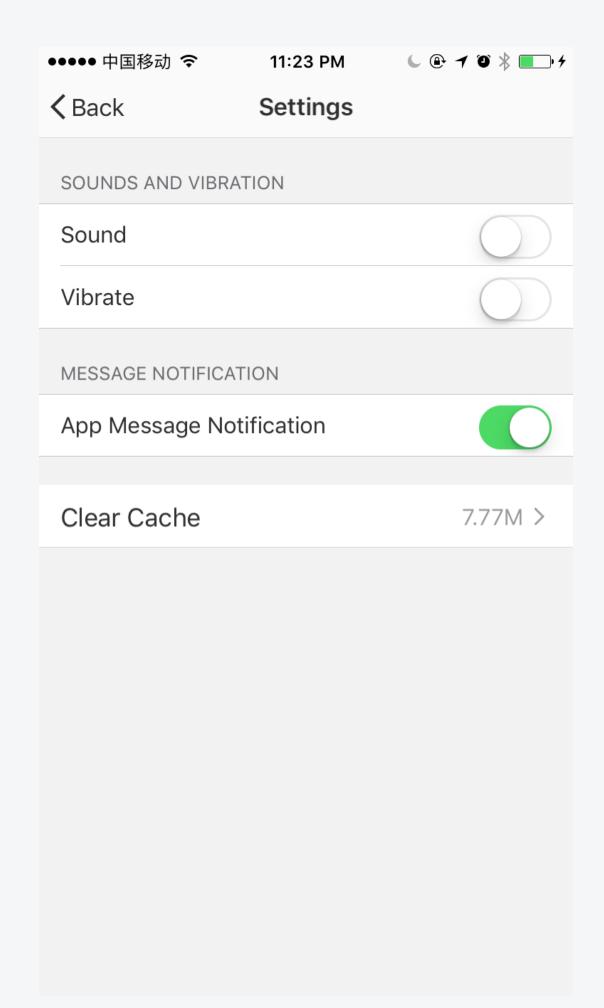

M2.5              |                  | >                    |
| AQI                |                  | >                    |
| device             |                  | >                    |
|                    |                  |                      |
|                    |                  |                      |
|                    |                  |                      |
|                    |                  |                      |
|                    |                  |                      |
|                    |                  |                      |

#### **Profile**

#### 1.Profile



#### 2.Profile Edit



#### 3.Pattern Password



#### **Devices Sharing / Feedback / Settings**

## 1. My Sharings



#### 2.Add Sharing



#### 3.Add Feedback



#### 4.Settings



#### RF exposure statement

This equipment complies with the FCC RF radiation exposure limits set forth for an uncontrolled environment. This equipment should be installed and operated with a minimum distance of 20cm between the radiator and any part of your body. This equipment meets the exemption from the routine evaluation limits in section 2.5 of RSS-102. It should be installed and operated with a minimum distance of 20cm between the radiator and any part of your body.

Cet équipement est conforme à l'exemption des limites d'évaluation habituelle de la section 2.5 de la norme RSS-102. Il doit être installé et utilisé à une distance minimale de 20 cm entre le radiateur et toute partie de votre corps.

#### FCC Warning

This device complies with Part 15 of the FCC Rules. Operation is s