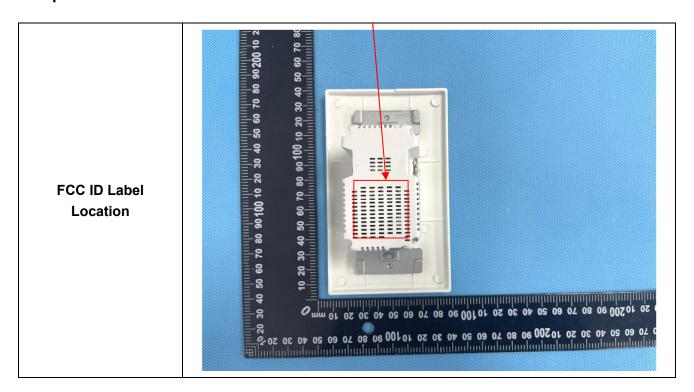

24PD
Input/Entrée:125VAC,60Hz
Output/Sortie:125VAC,15A
USB Output/La production:
USB-C:5V=3.0A,9V=2.2A,12V=1.66A
3155521
USB-A:5V=2.4A,9V=2.2A,12V=1.66A
C+A Total:5V=3.0A
Wi-Fi: IEEE 802.11n, 2.4 GHz
FCC ID: 2AC2CDRS2224PD
IC: 24131-DRS2224PD
Conformsto/Conformité: UL 498 and 60730-1 CSA
C22.2#42 and E60730-1
Made in China/Fabriqué en Chine
Indoor Use Only/Usage intérieur seulement

<u>Specifications</u>: The label shall be securely affixed to a permanently attached part of the device, in a location where it is visible or easily accessible to the user, and shall not be readily detachable. The label shall be sufficiently durable to remain fully legible and intact on the device in all normal conditions of use throughout the device's expected lifetime.

## **Proposed Label Location on EUT**