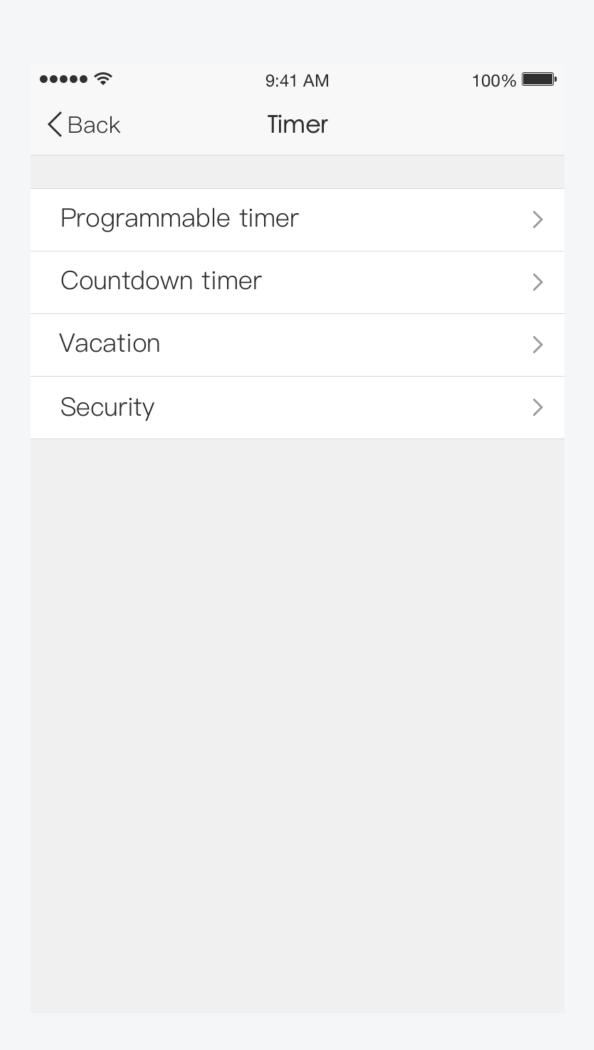

### 1.Timer

### 2. Vacation

# 3. Security

| •••• ∻  | 9:41 AM      |    | 100% |
|---------|--------------|----|------|
| <       | Security     |    | Keep |
|         |              |    |      |
|         | Opening time | Э  |      |
| Dec 6th | Tuesday      | 20 | 58   |
| Dec 7th | Wednesday    | 21 | 59   |
|         | Today        | 22 | 60   |
| Dec 8th | Friday       | 23 | 01   |
| Dec 9th | Saturday     | 24 | 02   |
|         |              |    |      |
|         | Closing time |    |      |
| Dec 6th | Tuesday      | 20 | 58   |
| Dec 7th | Wednesday    | 21 | 59   |
|         | Today        | 22 | 60   |
| Dec 8th | Friday       | 23 | 01   |
| Dec 9th | Saturday     | 24 | 02   |
|         |              |    |      |
|         |              |    |      |
|         | OPEN         |    |      |