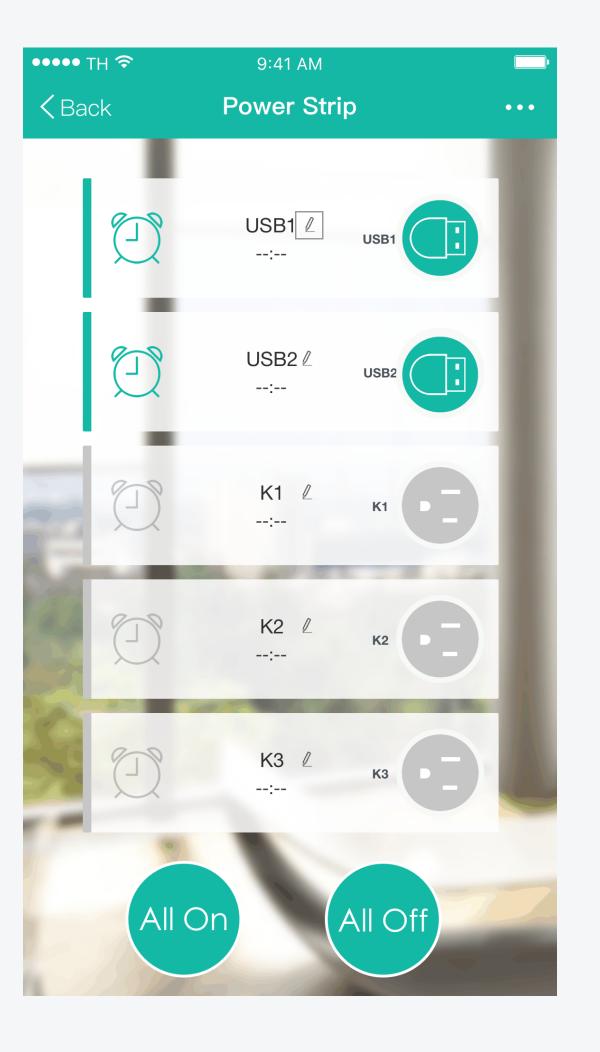

# Manual Smart plug



# Login / Register

# 1.Login



# 2.Register



### **Add Devices**

### 1.Add



### 2.Set Wi-Fi



### 3.Connect



### 4.Success



# Power strip

# 1.Devices List



# 2.Wi-Fi Power strip



# 3.Menu



### 1.Timer



# 2.Programmable Timer 3.Add Timer



| ●●●●○中国移动        | ] ♀ | 11:22 PM |          | <b>10</b> |
|------------------|-----|----------|----------|-----------|
| <b>&lt;</b> Back | А   | dd Timer |          | Save      |
|                  |     | os<br>06 | 57<br>58 |           |
|                  |     | 07       | 59       |           |
|                  | AM  | 08       | 00       |           |
|                  | PM  | 09       | 01       |           |
|                  |     | 10       | 02       |           |
|                  |     |          |          |           |
| Repeat           |     |          | Only     | Once >    |
| Switch           |     |          |          | On >      |
|                  |     |          |          |           |