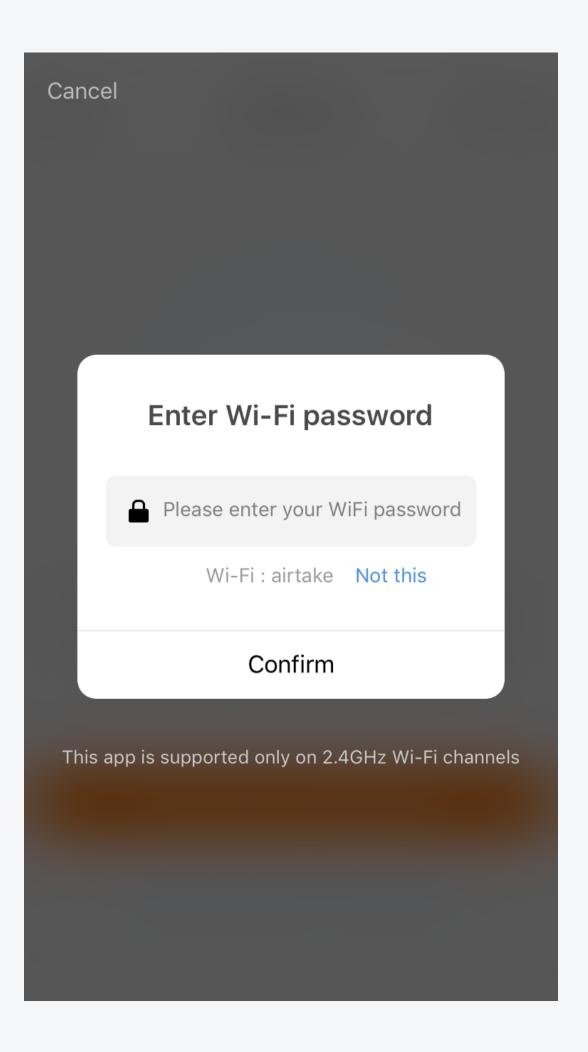

# Manual Smart plug



# Login / Register

# 1.Login



# 2.Register



### **Add Devices**

### 1.Add



### 2.Set Wi-Fi



### 3.Connect



### 4.Success



# Power strip

# 1.Devices List



# 2.Wi-Fi Power strip



# 3.Menu



### 1.Timer



# 2.Programmable Timer 3.Add Timer



| ●●●●○中国移动        | ] ♀ | 11:22 PM |          | <b>10</b> |
|------------------|-----|----------|----------|-----------|
| <b>&lt;</b> Back | А   | dd Timer |          | Save      |
|                  |     | os<br>06 | 57<br>58 |           |
|                  |     | 07       | 59       |           |
|                  | AM  | 08       | 00       |           |
|                  | PM  | 09       | 01       |           |
|                  |     | 10       | 02       |           |
|                  |     |          |          |           |
| Repeat           |     |          | Only     | Once >    |
| Switch           |     |