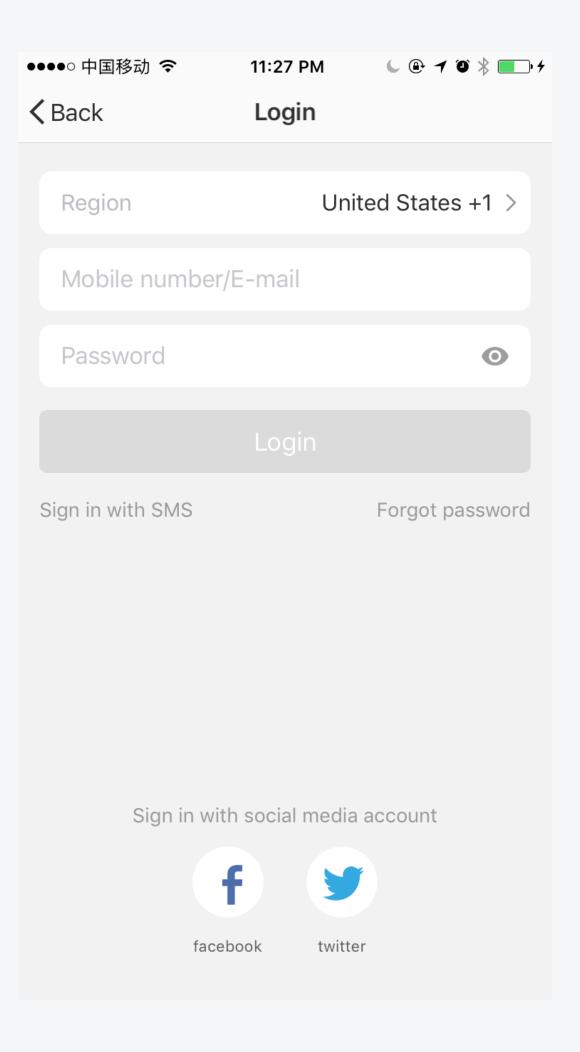

# Manual Smart plug



# Login / Register

# 1.Login



# 2.Register



### **Add Devices**

### 1.Add



### 2.Set Wi-Fi



### 3.Connect



### 4.Success



# Power strip

# 1.Devices List



# 2.Wi-Fi Power strip



# 3.Menu



### 1.Timer



# 2.Programmable Timer 3.Add Timer



| ●●●●○中国移动        | ] ♀ | 11:22 PM |          | <b>10</b> |
|------------------|-----|----------|----------|-----------|
| <b>&lt;</b> Back | А   | dd Timer |          | Save      |
|                  |     | os<br>06 | 57<br>58 |           |
|                  |     | 07       | 59       |           |
|                  | AM  | 08       | 00       |           |
|                  | PM  | 09       | 01       |           |
|                  |     | 10       | 02       |           |
|                  |     |          |          |           |
| Repeat           |