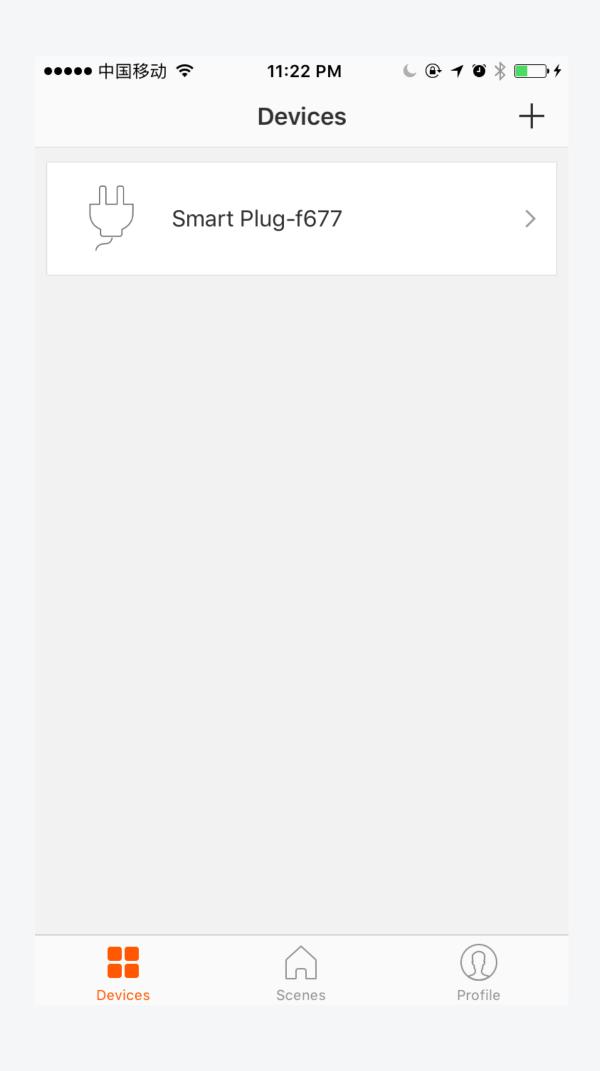

# Manual Smart plug



# Login / Register

# 1.Login



# 2.Register



### **Add Devices**

### 1.Add



### 2.Set Wi-Fi



### 3.Connect



### 4.Success



# Power strip

# 1.Devices List



# 2.Wi-Fi Power strip



# 3.Menu



### 1.Timer



# 2.Programmable Timer 3.Add Timer



| ●●●●○中国移动        | ] ♀ | 11:22 PM |          | <b>10</b> |
|------------------|-----|----------|----------|-----------|
| <b>&lt;</b> Back | А   | dd Timer |          | Save      |
|                  |     | os<br>06 | 57<br>58 |           |
|                  |     | 07       | 59       |           |
|                  | AM  | 08       | 00       |           |
|                  | PM  | 09       | 01       |           |
|                  |     | 10       | 02       |           |
|                  |     |          |          |           |
| Repeat           |     |          | Only     | Once >    |
| Switch           |     |          |          | On >      |
|                  |     |          |