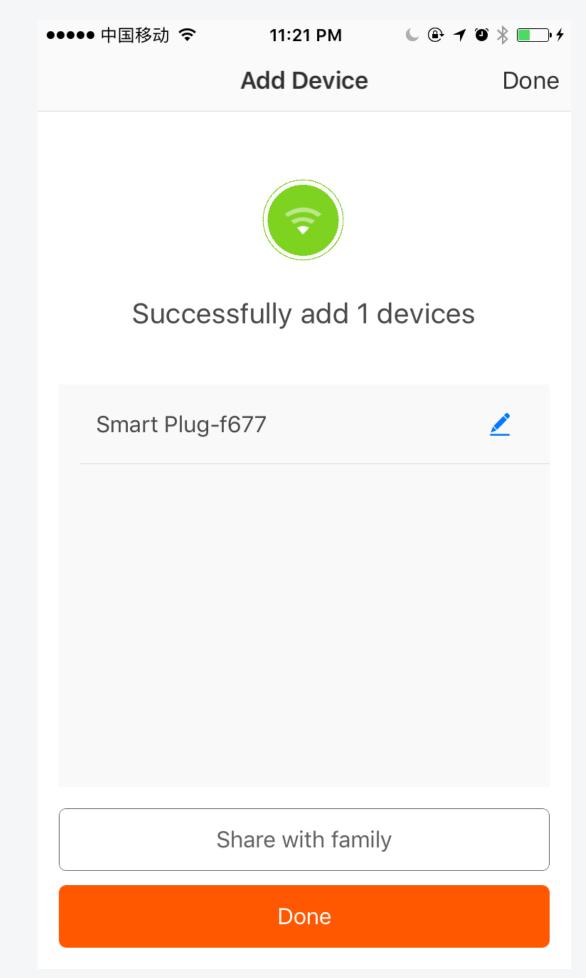

# Manual Smart plug



# Login / Register

# 1.Login



# 2.Register



### **Add Devices**

### 1.Add



### 2.Set Wi-Fi



### 3.Connect



### 4.Success



# Power strip

# 1.Devices List



# 2.Wi-Fi Power strip



# 3.Menu



### 1.Timer



# 2.Programmable Timer 3.Add Timer



| ●●●●○中国移动        | ] ♀ | 11:22 PM |          | <b>10</b> |
|------------------|-----|----------|----------|-----------|
| <b>&lt;</b> Back | А   | dd Timer |          | Save      |
|                  |     | os<br>06 | 57<br>58 |           |
|                  |     | 07       | 59       |           |
|                  | AM  | 08       | 00       |           |
|                  | PM  | 09       | 01       |           |
|                  |     | 10       | 02       |           |
|                  |     |          |          |           |
| Repeat           |     |          | Only     | Once >    |
| Switch           |     |          |          | On >      |
|