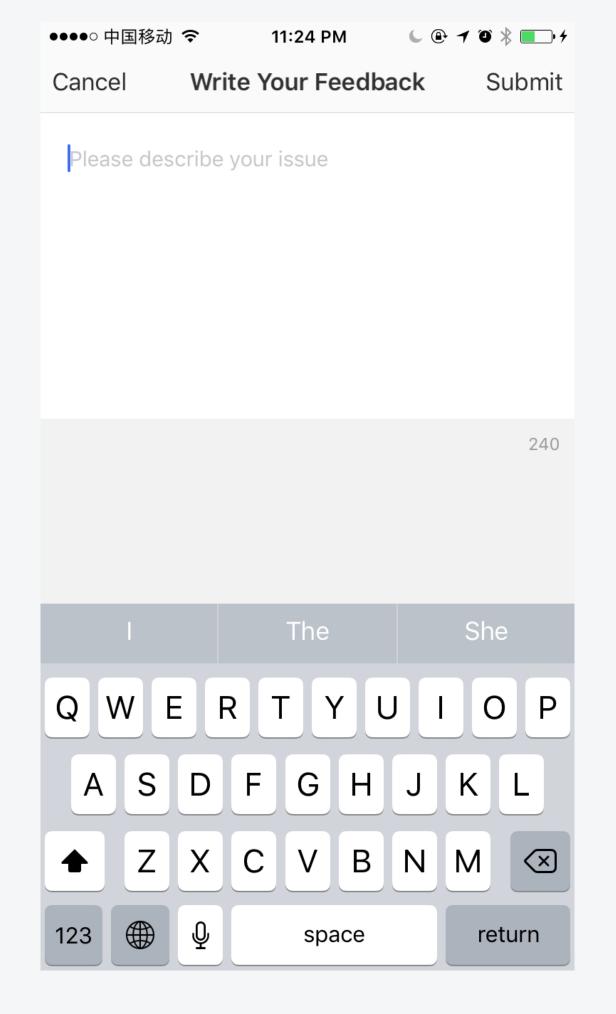

| >                    |
| PM2.5              |                  | >                    |
| AQI                |                  | >                    |
| device             |                  | >                    |
|                    |                  |                      |
|                    |                  |                      |
|                    |                  |                      |
|                    |                  |                      |
|                    |                  |                      |
|                    |                  |                      |

### **Profile**

### 1.Profile



### 2.Profile Edit



### 3.Pattern Password



# **Devices Sharing / Feedback / Settings**

# 1. My Sharings



# 2.Add Sharing



### 3.Add Feedback



# 4.Settings



### FCC Radiation Exposure Statement:

This equipment complies with FCC radiation exposure limits set forth for an uncontrolled environment. This equipment should be installed and operated with minimum distance 20cm between the radiator & your body.

### FCC Warning

following measures:

This device complies with Part 15 of the FCC Rules. Operation is subject to the following two conditions: (1) This device may not cause harmful interference, and (2) this device must accept any interference received, including

NOTE 1: This equipment has been tested and found to comply with the limits for a Class B digital device, pursuant to part 15 of the FCC Rules. These limits are designed to provide reasonable protection against harmful interference in a residential installation. Thi