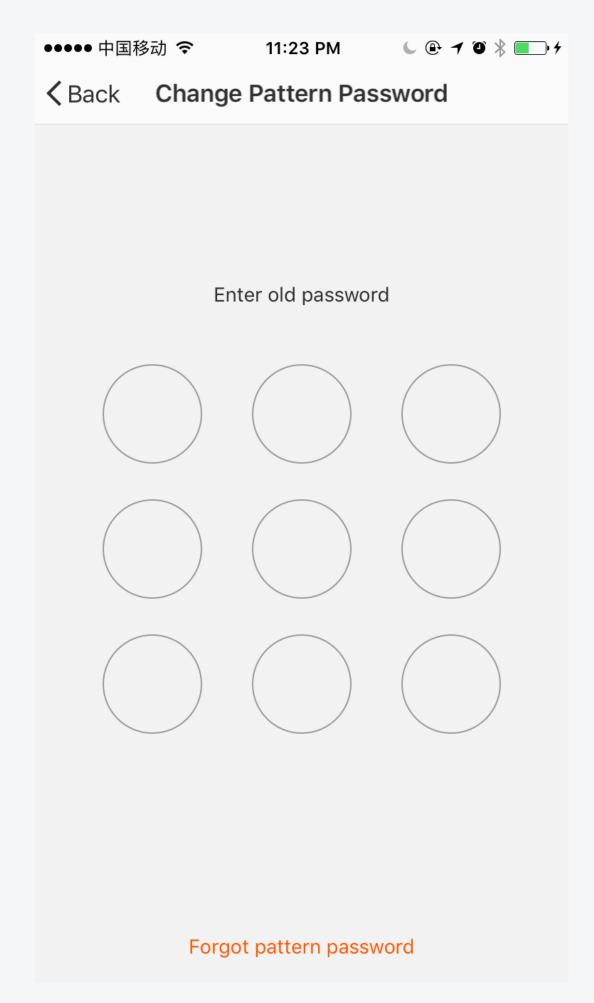

|
| humidity           |                  | >                    |
| weather            |                  | >                    |
| PM2.5              |                  | >                    |
| AQI                |                  | >                    |
| device             |                  | >                    |
|                    |                  |                      |
|                    |                  |                      |
|                    |                  |                      |
|                    |                  |                      |
|                    |                  |                      |
|                    |                  |                      |

### **Profile**

### 1.Profile



### 2.Profile Edit



### 3.Pattern Password



# **Devices Sharing / Feedback / Settings**

# 1. My Sharings



# 2.Add Sharing



### 3.Add Feedback



# 4.Settings



### FCC Radiation Exposure Statement:

This equipment complies with FCC radiation exposure limits set forth for an uncontrolled environment. This equipment should be installed and operated with minimum distance 20cm between the radiator & your body.

### FCC Warning

following measures:

This device complies with Part 15 of the FCC Rules. Operation is subject to the following two conditions: (1) This device may not cause harmful interference, and (2) this device must accept any interference received, including

NOTE 1: This equipment has been tested and found to comply with the limits for a Class B digital device, pursuant to part 15 of the FCC Rules. These limits are