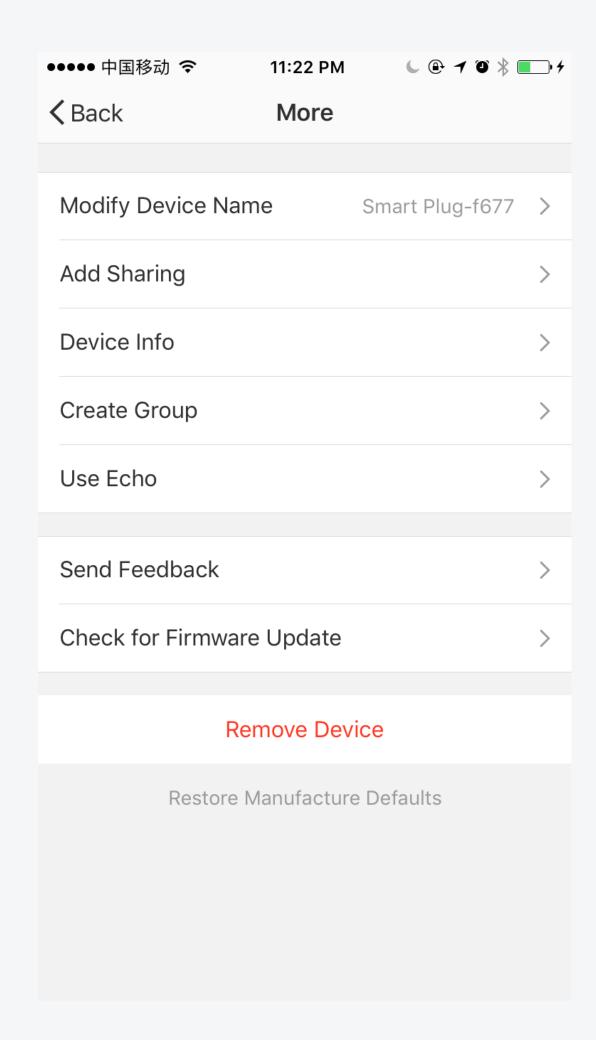

100% |
|---------|--------------|----|------|
| <       | Security     |    | Keep |
|         |              |    |      |
|         | Opening time | Э  |      |
| Dec 6th | Tuesday      | 20 | 58   |
| Dec 7th | Wednesday    | 21 | 59   |
|         | Today        | 22 | 60   |
| Dec 8th | Friday       | 23 | 01   |
| Dec 9th | Saturday     | 24 | 02   |
|         |              |    |      |
|         | Closing time |    |      |
| Dec 6th | Tuesday      | 20 | 58   |
| Dec 7th | Wednesday    | 21 | 59   |
|         | Today        | 22 | 60   |
| Dec 8th | Friday       | 23 | 01   |
| Dec 9th | Saturday     | 24 | 02   |
|         |              |    |      |
|         |              |    |      |
|         | OPEN         |    |      |

# 1.Devices List



# 2.Wi-Fi Socket



# 3.Menu



### 1.Timer



# 2.Programmable Timer 3.Add Timer



| ●●●●○中国移动        | ] ♀ | 11:22 PM |          | <b>10</b> |
|------------------|-----|----------|----------|-----------|
| <b>&lt;</b> Back | А   | dd Timer |          | Save      |
|                  |     | os<br>06 | 57<br>58 |           |
|                  |     | 07       | 59       |           |
|                  | AM  | 08       | 00       |           |
|                  | PM  | 09       | 01       |           |
|                  |     | 10       | 02       |           |
|                  |     |          |          |           |
| Repeat           |     |          | Only     | Once >    |
| Switch           |     |          |          | On >      |
|                  |     |          |          |           |

# 4.Repeat