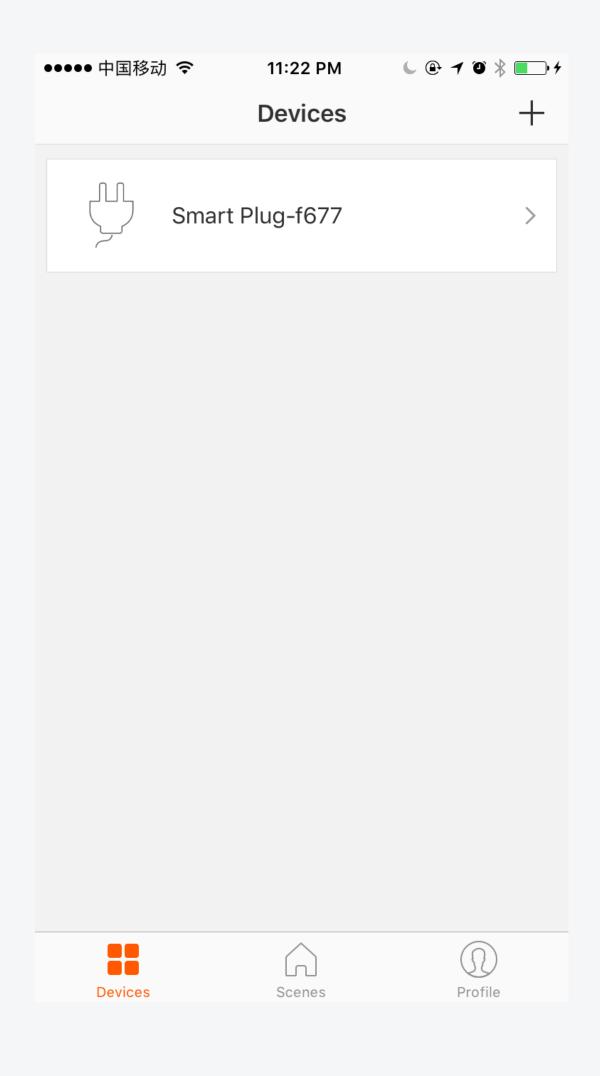

| •••• ∻  | 9:41 AM      |    | 100% |
|---------|--------------|----|------|
| <       | Security     |    | Keep |
|         |              |    |      |
|         | Opening time | Э  |      |
| Dec 6th | Tuesday      | 20 | 58   |
| Dec 7th | Wednesday    | 21 | 59   |
|         | Today        | 22 | 60   |
| Dec 8th | Friday       | 23 | 01   |
| Dec 9th | Saturday     | 24 | 02   |
|         |              |    |      |
|         | Closing time |    |      |
| Dec 6th | Tuesday      | 20 | 58   |
| Dec 7th | Wednesday    | 21 | 59   |
|         | Today        | 22 | 60   |
| Dec 8th | Friday       | 23 | 01   |
| Dec 9th | Saturday     | 24 | 02   |
|         |              |    |      |
|         |              |    |      |
|         | OPEN         |    |      |

# 1.Devices List



# 2.Wi-Fi Socket



# 3.Menu



### 1.Timer



# 2.Programmable Timer 3.Add Timer



| ●●●●○中国移动        | ] ♀ | 11:22 PM |          | <b>10</b> |
|------------------|-----|----------|----------|-----------|
| <b>&lt;</b> Back | А   | dd Timer |          | Save      |
|                  |     | os<br>06 | 57<br>58 |           |
|                  |     | 07       | 59       |           |
|                  | AM  | 08       | 00       |           |
|                  | PM  | 09       | 01       |           |
|                  |     | 10       | 02       |           |
|                  |     |          |          |           |
| Repeat           |     |          | Only     | Once >    |
| Switch           |     |          |          | On >      |
|                  |     |          |