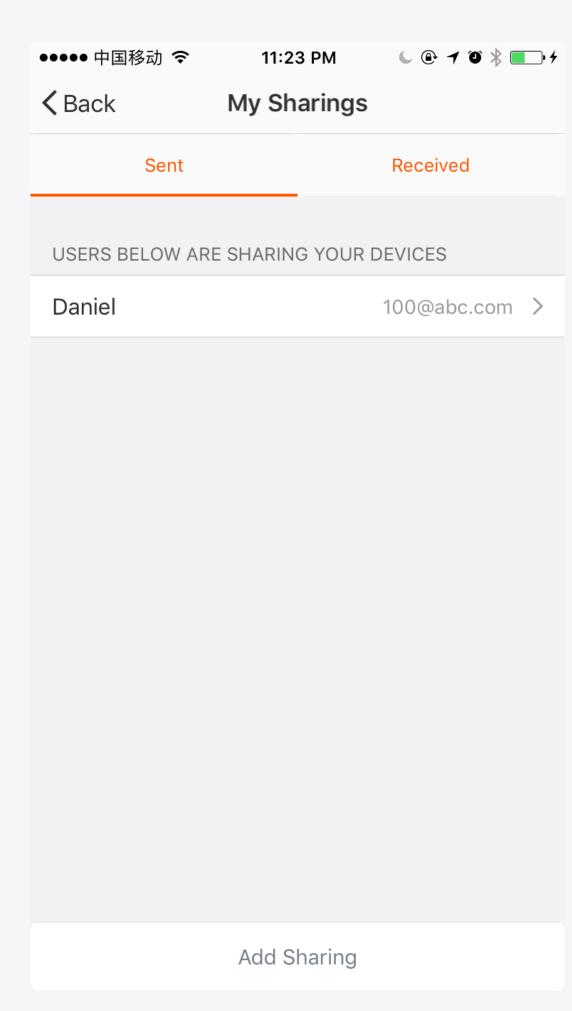

|
| weather            |                  | >                    |
| PM2.5              |                  | >                    |
| AQI                |                  | >                    |
| device             |                  | >                    |
|                    |                  |                      |
|                    |                  |                      |
|                    |                  |                      |
|                    |                  |                      |
|                    |                  |                      |
|                    |                  |                      |

### **Profile**

### 1.Profile



### 2.Profile Edit



### 3.Pattern Password



# **Devices Sharing / Feedback / Settings**

# 1. My Sharings



# 2.Add Sharing



### 3.Add Feedback



# 4.Settings



### FCC Radiation Exposure Statement:

This equipment complies with FCC radiation exposure limits set forth for an uncontrolled environment. This equipment should be installed and operated with minimum distance 20cm between the radiator & your body.

### FCC Warning

following measures:

This device complies with Part 15 of the FCC Rules. Operation is subject to the following two conditions: (1) This device may not cause harmful interference, and (2) this device must accept any interference received, including

NOTE 1: This equipment has been tested and found to comply with the limits for a Class B digital device, pursuant to part 15 of the FCC Rules. These limits are designed to provide reasonable protection against harmful interf