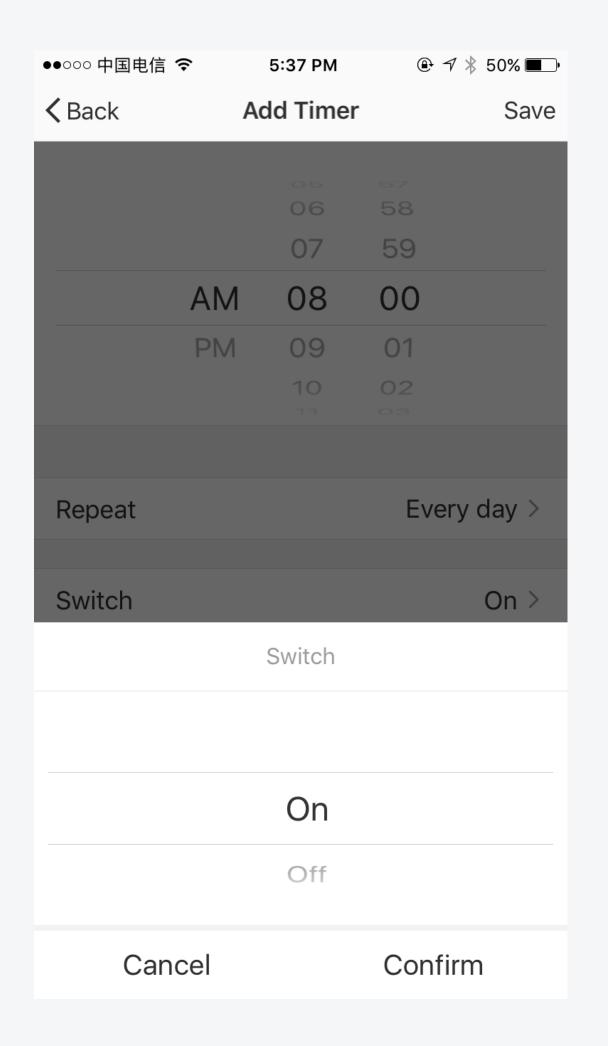

# 2.Programmable Timer 3.Add Timer

| ●●●●○中国移动        | ] ♀ | 11:22 PM |          | <b>10</b> |
|------------------|-----|----------|----------|-----------|
| <b>&lt;</b> Back | А   | dd Timer |          | Save      |
|                  |     | os<br>06 | 57<br>58 |           |
|                  |     | 07       | 59       |           |
|                  | AM  | 08       | 00       |           |
|                  | PM  | 09       | 01       |           |
|                  |     | 10       | 02       |           |
|                  |     |          |          |           |
| Repeat           |     |          | Only     | Once >    |
| Switch           |     |          |          | On >      |
|                  |     |          |          |           |

# 4.Repeat

### 5.Switch