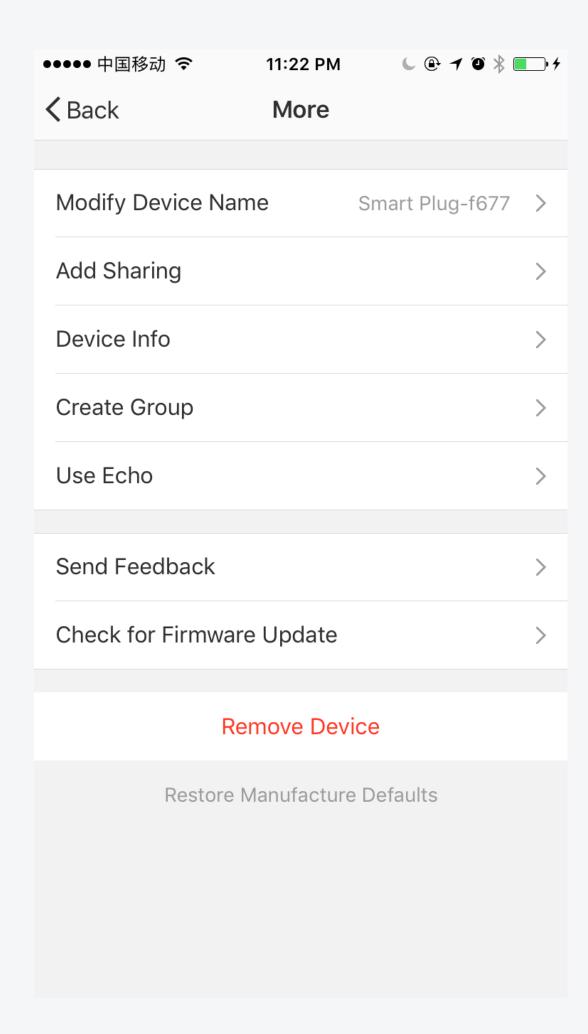

# Manual Smart plug



# Login / Register

# 1.Login



# 2.Register



### **Add Devices**

### 1.Add



### 2.Set Wi-Fi



### 3.Connect



### 4.Success



# Power strip

# 1.Devices List



# 2.Wi-Fi Power strip



# 3.Menu



### 1.Timer



# 2.Programmable Timer 3.Add Timer



| ●●●●○中国移动        | ] ♀ | 11:22 PM |          | <b>10</b> |
|------------------|-----|----------|----------|-----------|
| <b>&lt;</b> Back | А   | dd Timer |          | Save      |
|                  |     | os<br>06 | 57<br>58 |           |
|                  |     | 07       | 59       |           |
|                  | AM  | 08       | 00       |           |
|                  | PM  | 09       | 01       |           |
|                  |     | 10       | 02       |           |
|                  |     |          |          |           |
| Repeat           |     |          | Only     | Once >    |
| Switch           |     |          |          | On >      |
|                  |     |          |          |           |

# 4.Repeat