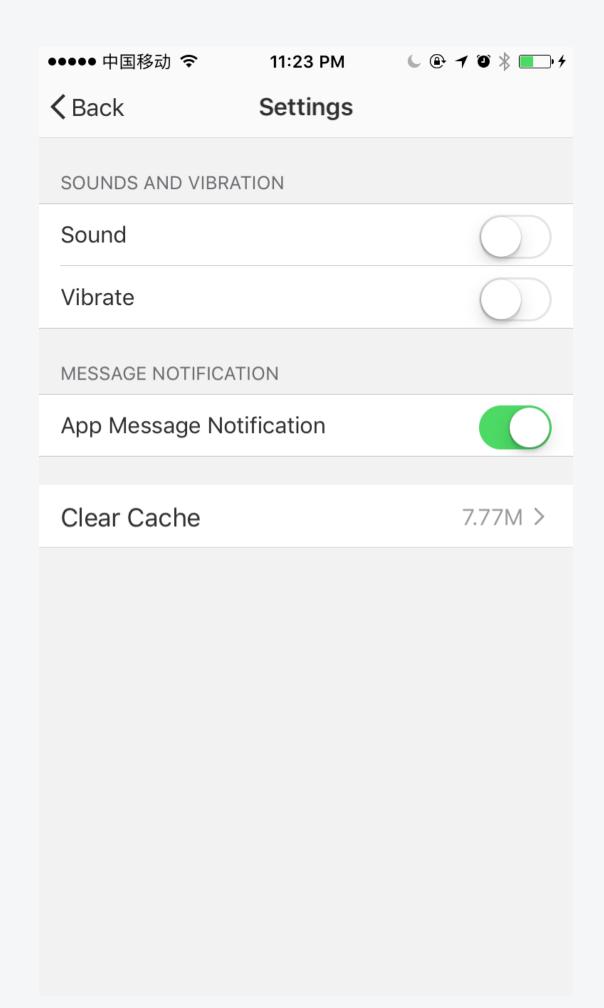

|
| PM2.5              |                  | >                    |
| AQI                |                  | >                    |
| device             |                  | >                    |
|                    |                  |                      |
|                    |                  |                      |
|                    |                  |                      |
|                    |                  |                      |
|                    |                  |                      |
|                    |                  |                      |

### **Profile**

### 1.Profile



### 2.Profile Edit



### 3.Pattern Password



# **Devices Sharing / Feedback / Settings**

# 1. My Sharings



# 2.Add Sharing



### 3.Add Feedback



# 4.Settings



### FCC Radiation Exposure Statement:

This equipment complies with FCC radiation exposure limits set forth for an uncontrolled environment. This equipment should be installed and operated with minimum distance 20cm between the radiator & your body.

### FCC Warning

following measures:

This device complies with Part 15 of the FCC Rules. Operation is subject to the following two conditions: (1) This device may not cause harmful interference, and (2) this device must accept any interference received, including

NOTE 1: This equipment has been tested and found to comply with the limits for a Class B digital device, pursuant to part 15 of the FCC Rules. These limits are designed to provide reasonable protection against harmful interference in a residential installation. This equipment gene