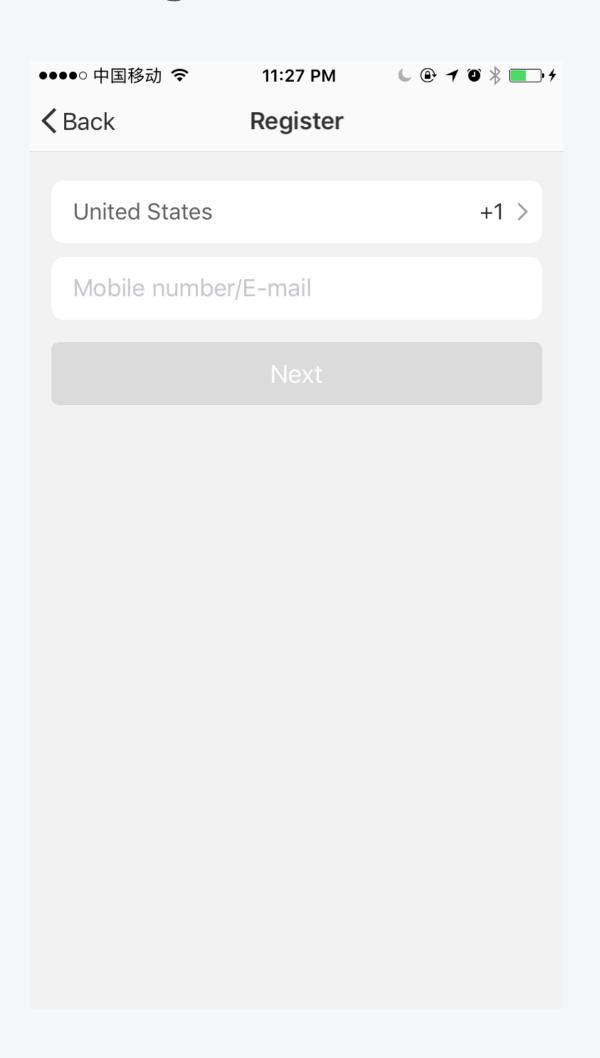

# Manual Smart plug



# Login / Register

# 1.Login



# 2.Register



### **Add Devices**

### 1.Add



### 2.Set Wi-Fi



### 3.Connect



### 4.Success



# Power strip

# 1.Devices List



# 2.Wi-Fi Power strip



# 3.Menu



### 1.Timer



# 2.Programmable Timer 3.Add Timer



| ●●●●○中国移动        | ] ♀ | 11:22 PM |          | <b>10</b> |
|------------------|-----|----------|----------|-----------|
| <b>&lt;</b> Back | А   | dd Timer |          | Save      |
|                  |     | os<br>06 | 57<br>58 |           |
|                  |     | 07       | 59       |           |
|                  | AM  | 08       | 00       |           |
|                  | PM  | 09       | 01       |           |
|                  |     | 10       | 02       |           |
|                  |     |          |          |           |
| Repeat           |     |          |