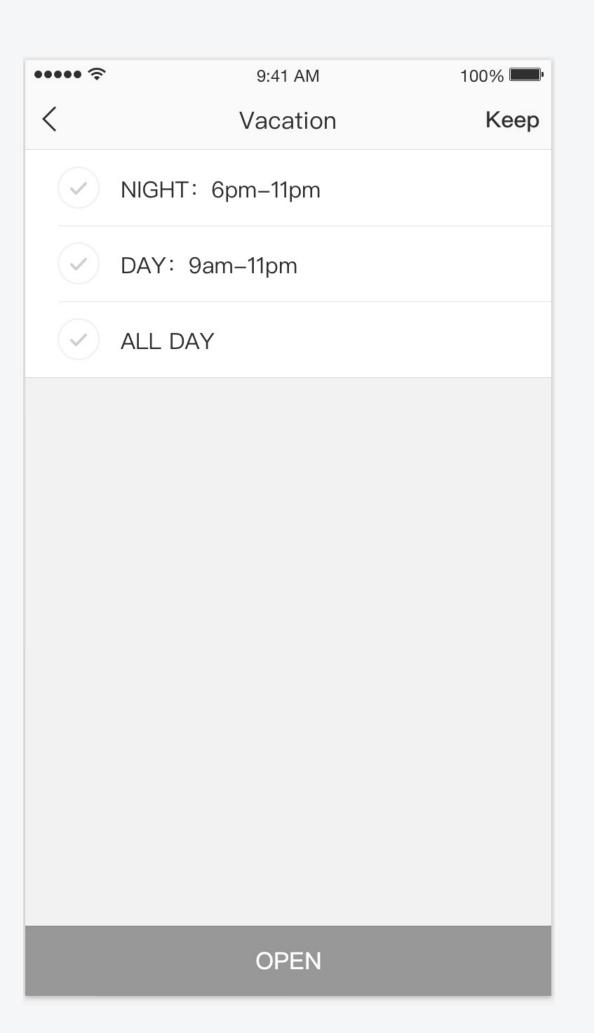

|      |
|      |                     |         |      |
|      | Hour                | Minute  |      |
|      |                     | 18      |      |
|      |                     | 19      |      |
|      | 0                   | 20      |      |
|      | 1                   | 21      | _    |
|      | 2                   | 22      |      |
|      |                     |         |      |
|      |                     |         |      |
|      |                     |         |      |
|      |                     |         |      |
|      |                     |         |      |
|      |                     |         |      |
|      |                     |         |      |
|      |                     | OK      |      |
|      |                     |         |      |



### 2. Vacation



# 3. Security

| •••• ∻  | 9:41 AM      |    | 100% |
|---------|--------------|----|------|
| <       | Security     |    | Keep |
|         |              |    |      |
|         | Opening time | Э  |      |
| Dec 6th | Tuesday      | 20 | 58   |
| Dec 7th | Wednesday    | 21 | 59   |
|         | Today        | 22 | 60   |
| Dec 8th | Friday       | 23 | 01   |
| Dec 9th | Saturday     | 24 | 02   |
|         |              |    |      |
|         | Closing time |    |      |
| Dec 6th | Tuesday      | 20 | 58   |
| Dec 7th | Wednesday    | 21 | 59   |
|         | Today        | 22 | 60   |
| Dec 8th | Friday       | 23 | 01   |
| Dec 9th | Saturday     | 24 | 02   |
|         |              |    |      |
|         |              |    |      |
|         | OPEN         |    |      |

##