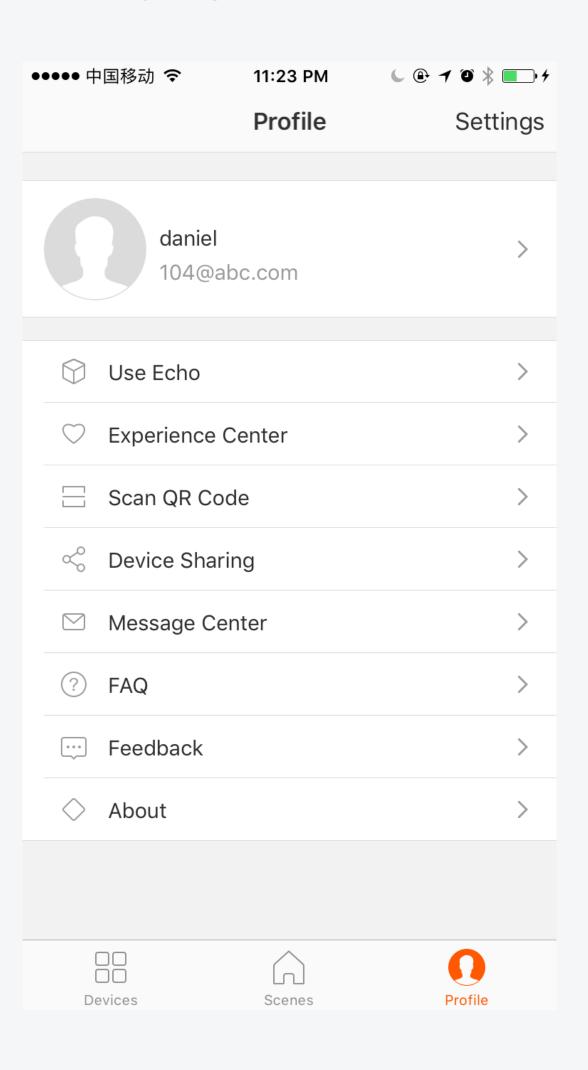

|                  | >                    |
| humidity           |                  | >                    |
| weather            |                  | >                    |
| PM2.5              |                  | >                    |
| AQI                |                  | >                    |
| device             |                  | >                    |
|                    |                  |                      |
|                    |                  |                      |
|                    |                  |                      |
|                    |                  |                      |
|                    |                  |                      |
|                    |                  |                      |

### **Profile**

### 1.Profile



### 2.Profile Edit



### 3.Pattern Password



# **Devices Sharing / Feedback / Settings**

# 1. My Sharings



# 2.Add Sharing



### 3.Add Feedback



# 4.Settings



### FCC Radiation Exposure Statement:

This equipment complies with FCC radiation exposure limits set forth for an uncontrolled environment. This equipment should be installed and operated with minimum distance 20cm between the radiator & your body.

### FCC Warning

following measures:

This device complies with Part 15 of the FCC Rules. Operation is subject to the following two conditions: (1) This device may not cause harmful interference, and (2) this device must accept any interference received, including

NOTE 1: This equipment has been tested and found to comply with the limits for a Class B digital device, pursua