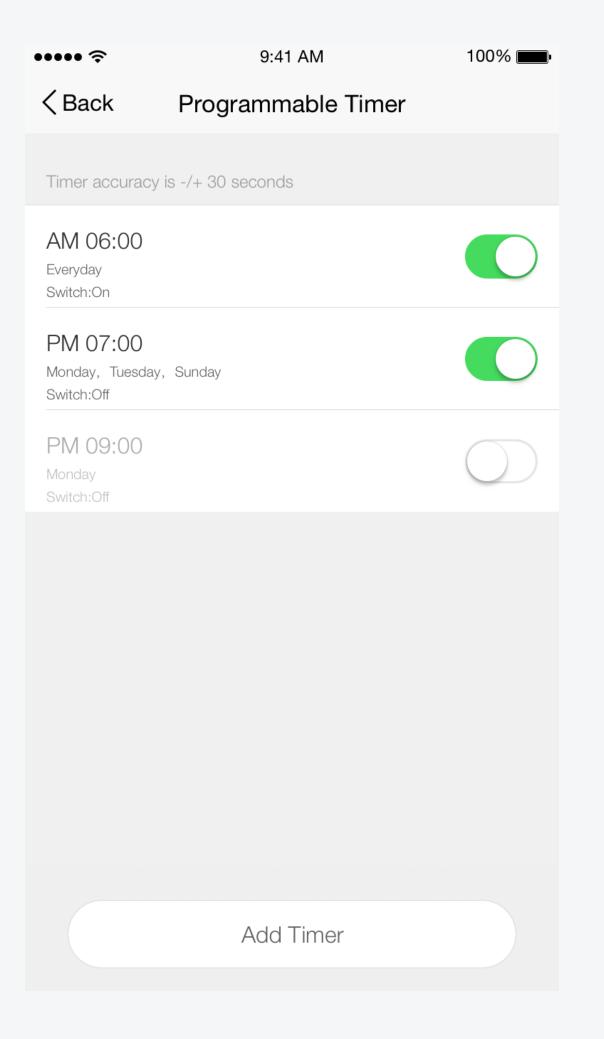

### 1.Timer

# 2.Programmable Timer 3.Add Timer

| ●●●●○中国移动        | ] ♀ | 11:22 PM |          | <b>10</b> |
|------------------|-----|----------|----------|-----------|
| <b>&lt;</b> Back | А   | dd Timer |          | Save      |
|                  |     | os<br>06 | 57<br>58 |           |
|                  |     | 07       | 59       |           |
|                  | AM  | 08       | 00       |           |
|                  | PM  | 09       | 01       |           |
|                  |     | 10       | 02       |           |
|                  |     |          |          |           |
| Repeat           |     |          | Only     | Once >    |
| Switch           |     |          |          | On >      |
|                  |     |          |          |           |