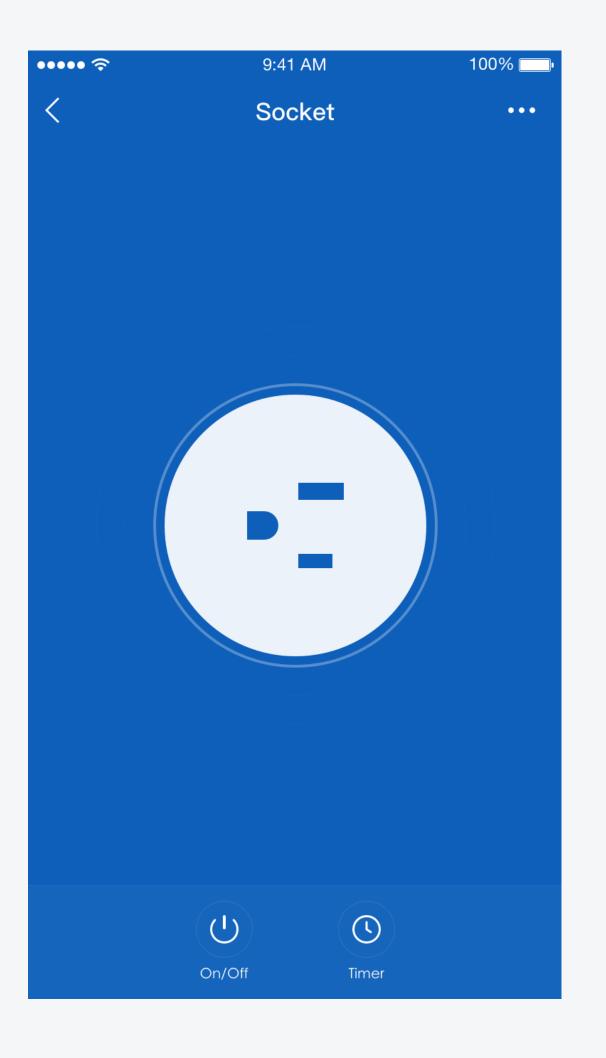

|    | 100% |
|---------|--------------|----|------|
| <       | Security     |    | Keep |
|         |              |    |      |
|         | Opening time | Э  |      |
| Dec 6th | Tuesday      | 20 | 58   |
| Dec 7th | Wednesday    | 21 | 59   |
|         | Today        | 22 | 60   |
| Dec 8th | Friday       | 23 | 01   |
| Dec 9th | Saturday     | 24 | 02   |
|         |              |    |      |
|         | Closing time |    |      |
| Dec 6th | Tuesday      | 20 | 58   |
| Dec 7th | Wednesday    | 21 | 59   |
|         | Today        | 22 | 60   |
| Dec 8th | Friday       | 23 | 01   |
| Dec 9th | Saturday     | 24 | 02   |
|         |              |    |      |
|         |              |    |      |
|         | OPEN         |    |      |

# 1.Devices List



# 2.Wi-Fi Socket



# 3.Menu



### 1.Timer



# 2.Programmable Timer 3.Add Timer



| ●●●●○中国移动        | ] ♀ | 11:22 PM |          | <b>10</b> |
|------------------|-----|----------|----------|-----------|
| <b>&lt;</b> Back | А   | dd Timer |          | Save      |
|                  |     | os<br>06 | 57<br>58 |           |
|                  |     | 07       | 59       |           |
|                  | AM  | 08       | 00       |           |
|                  | PM  | 09       | 01       |           |
|                  |     | 10       | 02       |           |
|                  |     |          |          |           |
| Repeat           |     |          | Only     | Once >    |
| Switch           |     |          |          | On >      |
|                  |     |          |          |           |