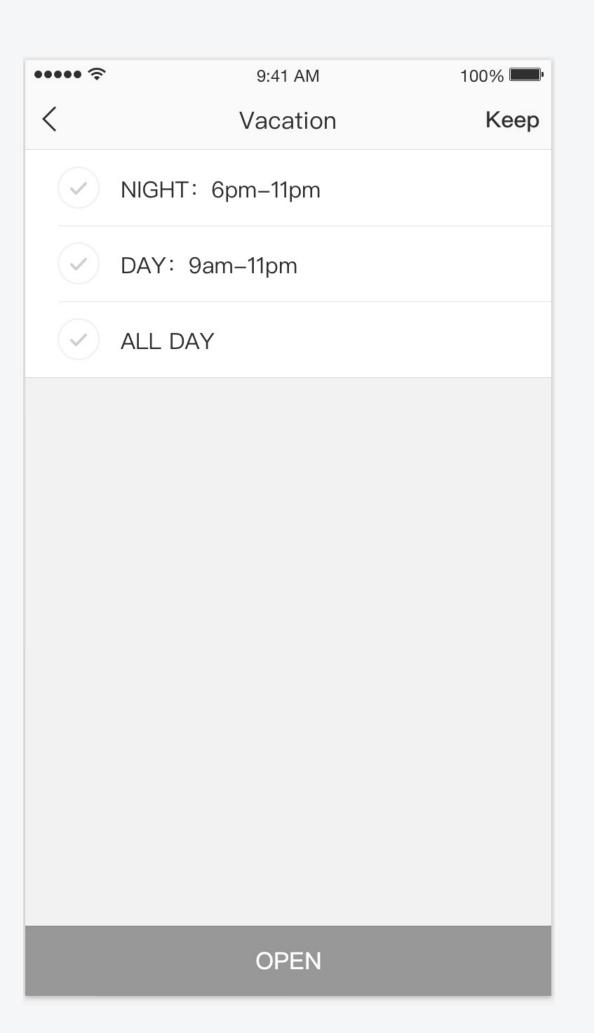

|      |
|      |                     |         |      |
|      | Hour                | Minute  |      |
|      |                     | 18      |      |
|      |                     | 19      |      |
|      | 0                   | 20      |      |
|      | 1                   | 21      | _    |
|      | 2                   | 22      |      |
|      |                     |         |      |
|      |                     |         |      |
|      |                     |         |      |
|      |                     |         |      |
|      |                     |         |      |
|      |                     |         |      |
|      |                     |         |      |
|      |                     | OK      |      |
|      |                     |         |      |



### 2. Vacation



# 3. Security

| •••• ∻  | 9:41 AM      |    | 100% |
|---------|--------------|----|------|
| <       | Security     |    | Keep |
|         |              |    |      |
|         | Opening time | Э  |      |
| Dec 6th | Tuesday      | 20 | 58   |
| Dec 7th | Wednesday    | 21 | 59   |
|         | Today        | 22 | 60   |
| Dec 8th | Friday       | 23 | 01   |
| Dec 9th | Saturday     | 24 | 02   |
|         |              |    |      |
|         | Closing time |    |      |
| Dec 6th | Tuesday      | 20 | 58   |
| Dec 7th | Wednesday    | 21 | 59   |
|         | Today        | 22 | 60   |
| Dec 8th | Friday       | 23 | 01   |
| Dec 9th | Saturday     | 24 | 02   |
|         |              |    |      |
|         |              |    |      |
|         | OPEN         |    |      |

#