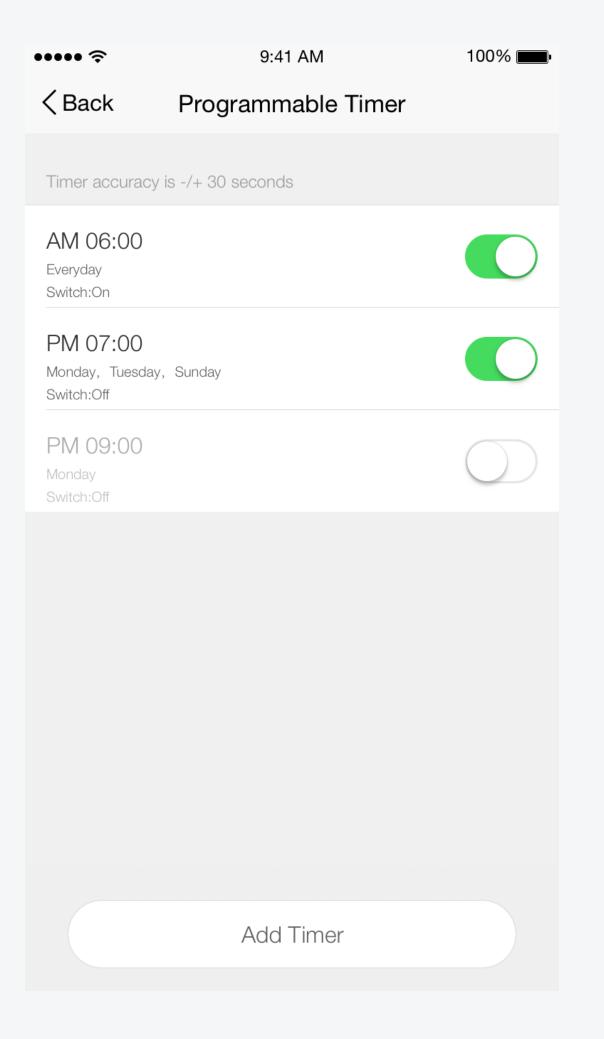

# 2.Programmable Timer 3.Add Timer

| ●●●●○中国移动        | ] ♀ | 11:22 PM |          | <b>10</b> |
|------------------|-----|----------|----------|-----------|
| <b>&lt;</b> Back | А   | dd Timer |          | Save      |
|                  |     | os<br>06 | 57<br>58 |           |
|                  |     | 07       | 59       |           |
|                  | AM  | 08       | 00       |           |
|                  | PM  | 09       | 01       |           |
|                  |     | 10       | 02       |           |
|                  |     |          |          |           |
| Repeat           |     |          | Only     | Once >    |
| Switch           |     |          |          | On >      |
|                  |     |          |          |           |