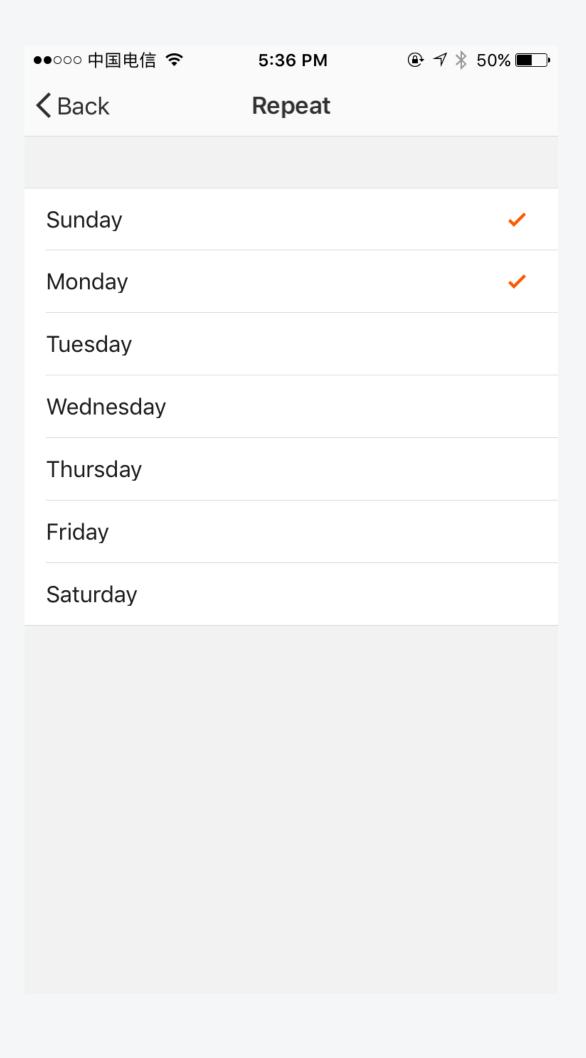

### 1.Timer



# 2.Programmable Timer 3.Add Timer



| ●●●●○中国移动        | ] ♀ | 11:22 PM |          | <b>10</b> |
|------------------|-----|----------|----------|-----------|
| <b>&lt;</b> Back | А   | dd Timer |          | Save      |
|                  |     | os<br>06 | 57<br>58 |           |
|                  |     | 07       | 59       |           |
|                  | AM  | 08       | 00       |           |
|                  | PM  | 09       | 01       |           |
|                  |     | 10       | 02       |           |
|                  |     |          |          |           |
| Repeat           |     |          | Only     | Once >    |
| Switch           |     |          |          | On >      |
|                  |     |          |          |           |

# 4.Repeat



### 5.Switch





# 2.Countdown Timer

| •••• |                     | 9:41 AM | 100% |
|------|---------------------|---------|------|
| ⟨Bac | ack Countdown Timer |         |      |
|      |                     |         |      |
|      | Hour                | Minute  |      |
|      |                     | 18      |      |
|      |                     | 19      |      |
|      | 0                   | 20      |      |
|      | 1                   | 21      | _    |
|      | 2                   | 22      |      |
|      |                     |         |      |
|      |                     |         |      |
|      |                     |         |      |
|      |                     |         |      |
|      |                     |         |      |
|      |                     |