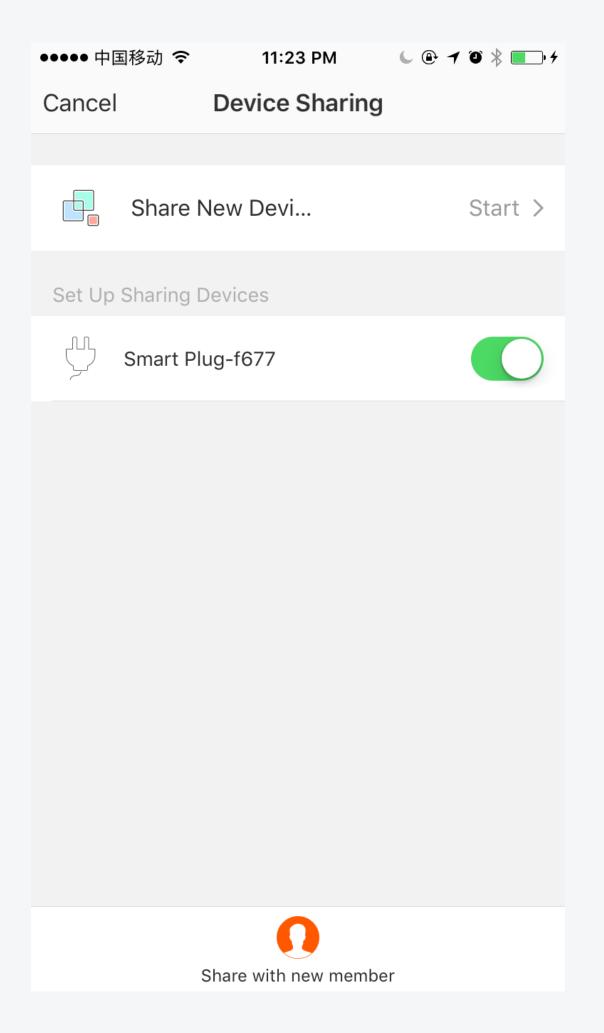

|                  | >                    |
| PM2.5              |                  | >                    |
| AQI                |                  | >                    |
| device             |                  | >                    |
|                    |                  |                      |
|                    |                  |                      |
|                    |                  |                      |
|                    |                  |                      |
|                    |                  |                      |
|                    |                  |                      |

### **Profile**

### 1.Profile



### 2.Profile Edit



### 3.Pattern Password



# **Devices Sharing / Feedback / Settings**

# 1. My Sharings



# 2.Add Sharing



### 3.Add Feedback



# 4.Settings



### FCC Radiation Exposure Statement:

This equipment complies with FCC radiation exposure limits set forth for an uncontrolled environment. This equipment should be installed and operated with minimum distance 20cm between the radiator & your body.

### FCC Warning

following measures:

This device complies with Part 15 of the FCC Rules. Operation is subject to the following two conditions: (1) This device may not cause harmful interference, and (2) this device must accept any interference received, including

NOTE 1: This equipment has been tested and found to comply with the limits for a Class B digital device, pursuant to part 15 of the FCC Rules. These limits are designed to provide reasonable protection against harmful interference in a residen