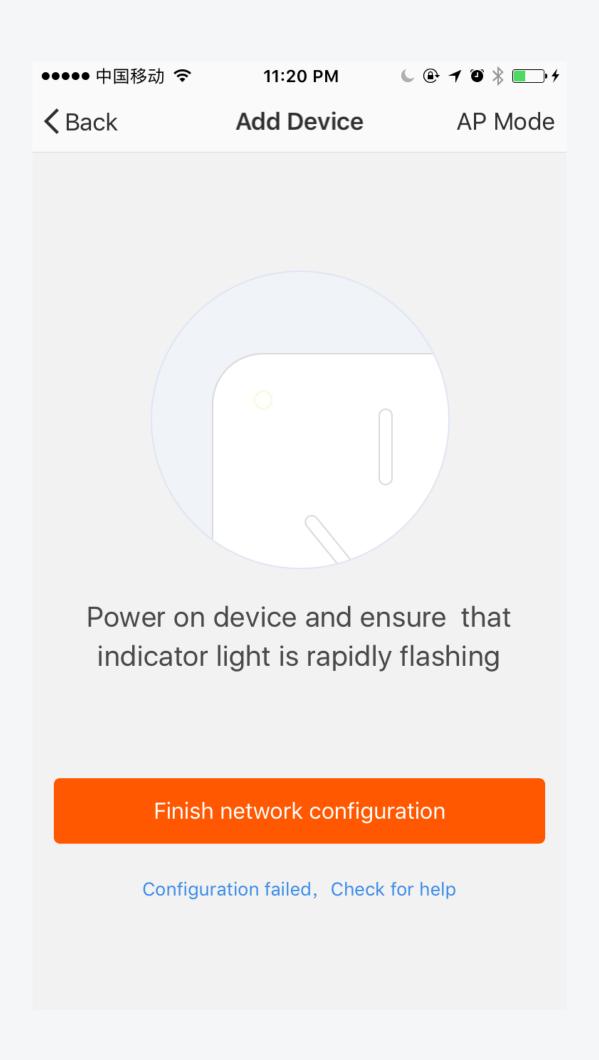

# Manual Smart plug



# Login / Register

# 1.Login



# 2.Register



### **Add Devices**

### 1.Add



### 2.Set Wi-Fi



### 3.Connect



### 4.Success



# Power strip

# 1.Devices List



# 2.Wi-Fi Power strip



# 3.Menu



### 1.Timer



# 2.Programmable Timer 3.Add Timer



| ●●●●○中国移动        | ] ♀ | 11:22 PM |          | <b>10</b> |
|------------------|-----|----------|----------|-----------|
| <b>&lt;</b> Back | А   | dd Timer |          | Save      |
|                  |     | os<br>06 | 57<br>58 |           |
|                  |     | 07       | 59       |           |
|                  | AM  | 08       | 00       |           |
|                  | PM  | 09       | 01       |           |
|                  |     | 10       | 02       |           |
|                  |     |          |          |           |
| Repeat           |     |          | Only     | Once >    |
| Switch