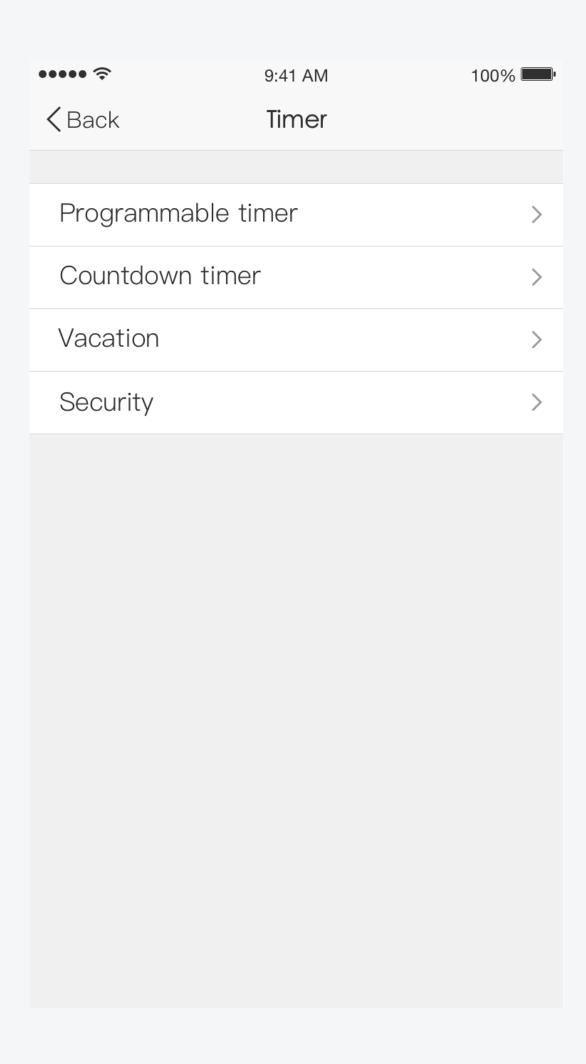

2.Programmable Timer 3.Add Timer



| ●●●●○中国移动        | ] ♀ | 11:22 PM |          | <b>10</b> |
|------------------|-----|----------|----------|-----------|
| <b>&lt;</b> Back | А   | dd Timer |          | Save      |
|                  |     | os<br>06 | 57<br>58 |           |
|                  |     | 07       | 59       |           |
|                  | AM  | 08       | 00       |           |
|                  | PM  | 09       | 01       |           |
|                  |     | 10       | 02       |           |
|                  |     |          |          |           |
| Repeat           |     |          | Only     | Once >    |
| Switch           |     |          |          | On >      |
|                  |     |          |          |           |

# 4.Repeat



### 5.Switch





# 2.Countdown Timer

| •••• |                     | 9:41 AM | 100% |
|------|---------------------|---------|------|
| ⟨Bac | ack Countdown Timer |         |      |
|      |                     |         |      |
|      | Hour                | Minute  |      |
|      |                     | 18      |      |
|      |                     | 19      |      |
|      | 0                   | 20      |      |
|      | 1                   | 21      | _    |
|      | 2                   | 22      |      |
|      |                     |         |      |
|      |                     |         |      |
|      |                     |         |      |
|      |                     |         |      |
|      |                     |         |      |
|      |                     |         |      |
|      |