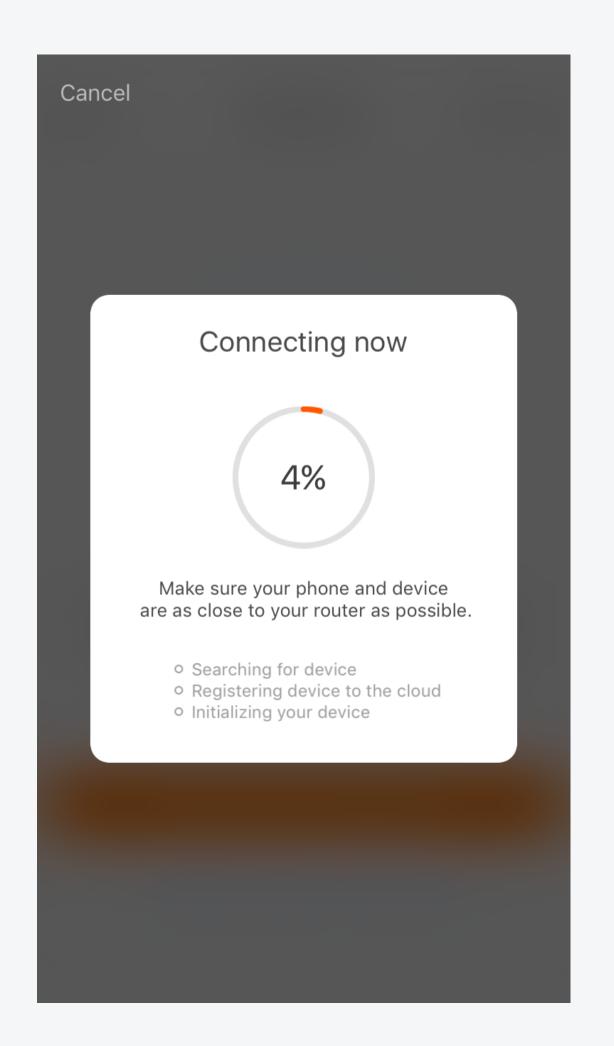

# Manual Smart plug



# Login / Register

# 1.Login



# 2.Register



### **Add Devices**

### 1.Add



### 2.Set Wi-Fi



### 3.Connect



### 4.Success



# Power strip

# 1.Devices List



# 2.Wi-Fi Power strip



# 3.Menu



### 1.Timer



# 2.Programmable Timer 3.Add Timer



| ●●●●○中国移动        | ] ♀ | 11:22 PM |          | <b>10</b> |
|------------------|-----|----------|----------|-----------|
| <b>&lt;</b> Back | А   | dd Timer |          | Save      |
|                  |     | os<br>06 | 57<br>58 |           |
|                  |     | 07       | 59       |           |
|                  | AM  | 08       | 00       |           |
|                  | PM  | 09       | 01       |           |
|                  |     | 10       | 02       |           |
|                  |     |          |          |           |
| Repeat           |     |          | Only     | Once >    |
| Switch           |     |          |