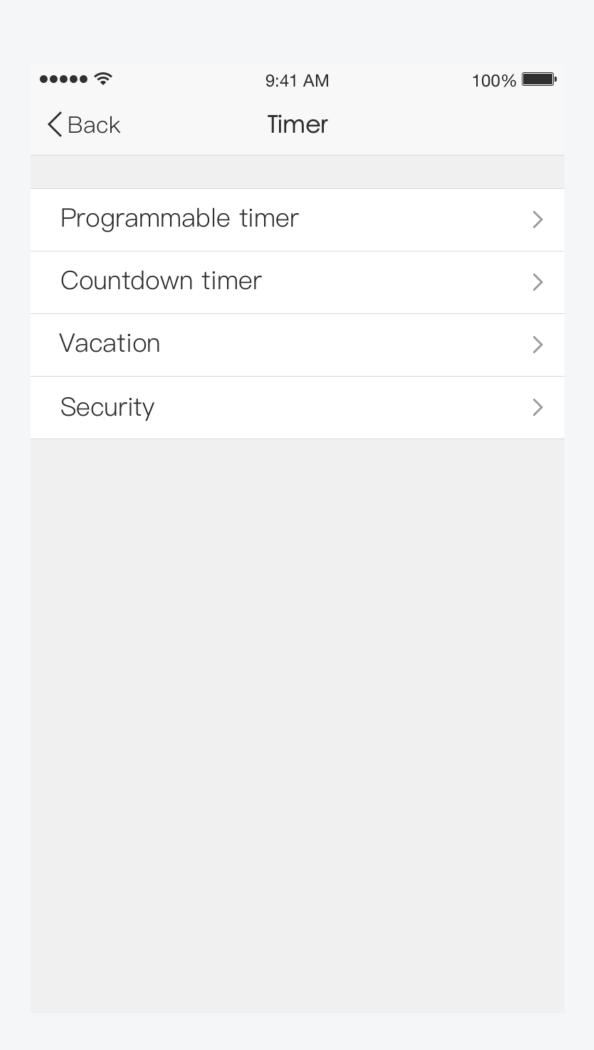

---|--------------|----|------|
| <       | Security     |    | Keep |
|         |              |    |      |
|         | Opening time | Э  |      |
| Dec 6th | Tuesday      | 20 | 58   |
| Dec 7th | Wednesday    | 21 | 59   |
|         | Today        | 22 | 60   |
| Dec 8th | Friday       | 23 | 01   |
| Dec 9th | Saturday     | 24 | 02   |
|         |              |    |      |
|         | Closing time |    |      |
| Dec 6th | Tuesday      | 20 | 58   |
| Dec 7th | Wednesday    | 21 | 59   |
|         | Today        | 22 | 60   |
| Dec 8th | Friday       | 23 | 01   |
| Dec 9th | Saturday     | 24 | 02   |
|         |              |    |      |
|         |              |    |      |
|         | OPEN         |    |      |

# 1.Devices List



# 2.Wi-Fi Socket



# 3.Menu



### 1.Timer



# 2.Programmable Timer 3.Add Timer



| ●●●●○中国移动        | ] ♀ | 11:22 PM |          | <b>10</b> |
|------------------|-----|----------|----------|-----------|
| <b>&lt;</b> Back | А   | dd Timer |          | Save      |
|                  |     | os<br>06 | 57<br>58 |           |
|                  |     | 07       | 59       |           |
|                  | AM  | 08       | 00       |           |
|                  | PM  | 09       | 01       |           |
|                  |     | 10       | 02       |           |
|                  |     |          |          |           |
| Repeat           |     |          | Only     | Once >    |
| Switch           |     |          |          | On >      |
|                  |     |          |          |           |

# 4.Repeat



### 5.Switch