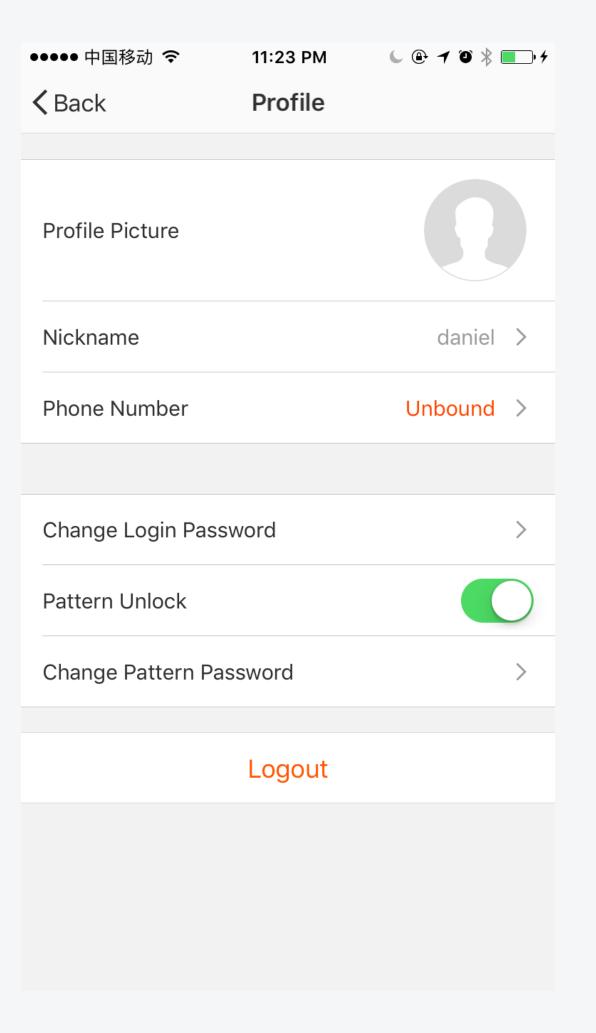

| >                    |
| humidity           |                  | >                    |
| weather            |                  | >                    |
| PM2.5              |                  | >                    |
| AQI                |                  | >                    |
| device             |                  | >                    |
|                    |                  |                      |
|                    |                  |                      |
|                    |                  |                      |
|                    |                  |                      |
|                    |                  |                      |
|                    |                  |                      |

### **Profile**

### 1.Profile



### 2.Profile Edit



### 3.Pattern Password



# **Devices Sharing / Feedback / Settings**

# 1. My Sharings



# 2.Add Sharing



### 3.Add Feedback



# 4.Settings



### FCC Radiation Exposure Statement:

This equipment complies with FCC radiation exposure limits set forth for an uncontrolled environment. This equipment should be installed and operated with minimum distance 20cm between the radiator & your body.

### FCC Warning

following measures:

This device complies with Part 15 of the FCC Rules. Operation is subject to the following two conditions: (1) This device may not cause harmful interference, and (2) this device must accept any interference received, including

NOTE 1: This equipment has been tested and found to comply with the limits for a Class B digital device, pursuant to part 15 of the F