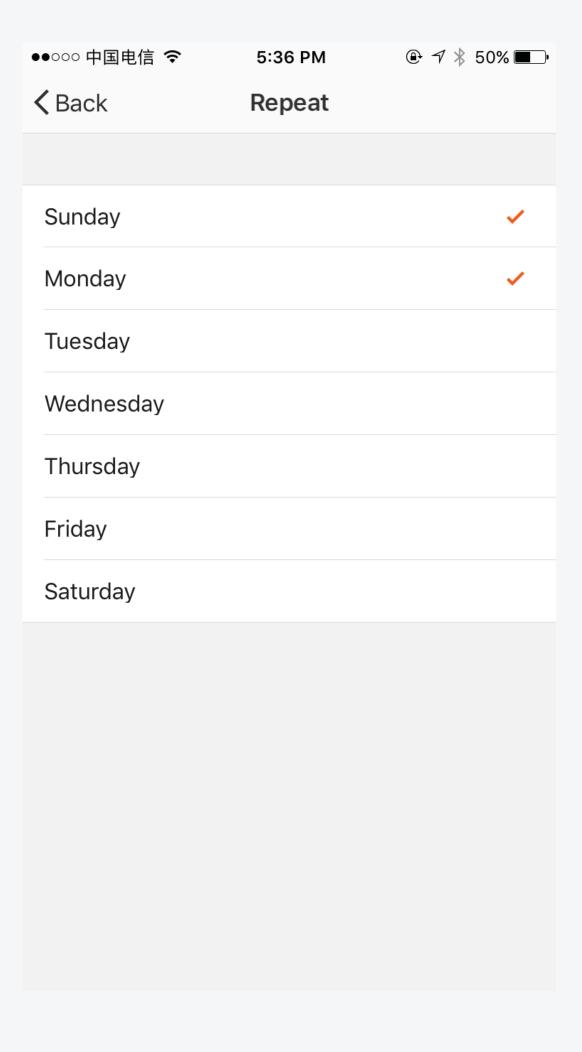

| 01                 |   |
|                  | 10        | 02                 |   |
|                  | 11        | 03                 |   |
|                  |           |                    |   |
| Repeat           |           | Only Once >        |   |
|                  |           |                    |   |
| Switch           |           | On >               |   |
|                  |           |                    |   |
|                  |           |                    |   |
|                  |           |                    |   |
|                  |           |                    |   |
|                  |           |                    |   |
|                  |           |                    |   |
|                  |           |                    |   |

# 4.Repeat



# 5.Switch





#### 2.Countdown Timer





# 2. Vacation



# 3. Security

| ••••• ∻ | 9:41 AM      |    | 100% |
|---------|--------------|----|------|
| <       | Security     |    | Keep |
|         |              |    |      |
|         | Opening time | 9  |      |
| Dec 6th | Tuesday      | 20 | 58   |
| Dec 7th | Wednesday    | 21 | 59   |
|         | Today        | 22 | 60   |
| Dec 8th | Friday       | 23 | 01   |
| Dec 9th | Saturday     | 24 | 02   |
|         |              |    |      |
|         | Closing time |    |      |
| Dec 6th | Tuesday      | 20 | 58   |
| Dec 7th | Wednesday    | 21 | 59   |
|         | Today        | 22 | 60   |
| Dec 8th | Friday       | 23 | 01   |
| Dec 9th | Saturday     | 24 | 02   |
|         |              |    |      |
|         |