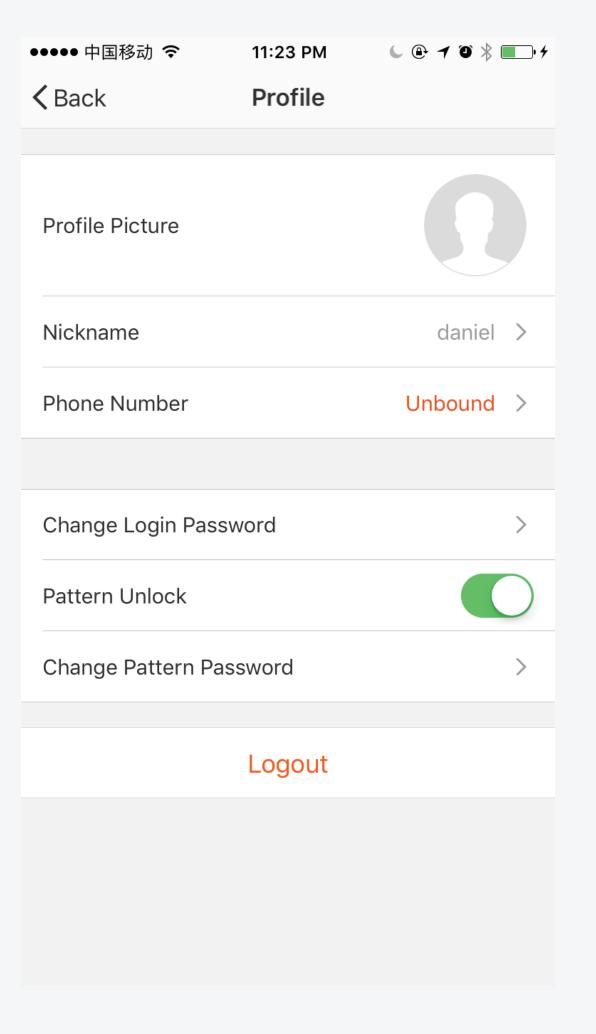

|         |     |
| temperature          |                  |         | >   |
| humidity             |                  |         | >   |
| weather              |                  |         | >   |
| PM2.5                |                  |         | >   |
| AQI                  |                  |         | >   |
| device               |                  |         | >   |
|                      |                  |         |     |
|                      |                  |         |     |
|                      |                  |         |     |
|                      |                  |         |     |
|                      |                  |         |     |
|                      |                  |         |     |

#### **Profile**

# 1.Profile



#### 2.Profile Edit



#### 3.Pattern Password



# **Devices Sharing / Feedback / Settings**

# 1. My Sharings



# 2.Add Sharing



#### 3.Add Feedback



# 4.Settings



#### FCC Radiation Exposure Statement:

This equipment complies with FCC radiation exposure limits set forth for an uncontrolled environment. This equipment should be installed and operated with minimum distance 20cm between the radiator & your body.

#### FCC Warning

This device complies with Part 15 of the FCC Rules. Operation is subject to the following two conditions: (1) This device may not cause harmful interference, and (2) this device must accept any interference received, including

interference that may cause undesired operation.

NOTE 1: This equipment has been tested and found to comply with the limits for a Class B digital dev