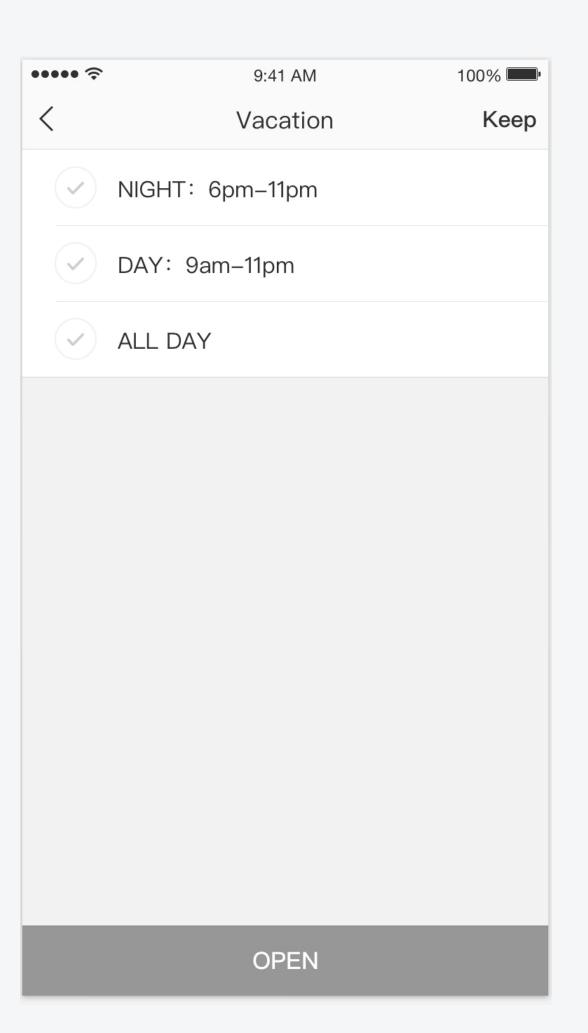

| 02                 |   |
|                  | 11        | 03                 |   |
|                  |           |                    |   |
| Repeat           |           | Only Once >        |   |
|                  |           |                    |   |
| Switch           |           | On >               |   |
|                  |           |                    |   |
|                  |           |                    |   |
|                  |           |                    |   |
|                  |           |                    |   |
|                  |           |                    |   |
|                  |           |                    |   |
|                  |           |                    |   |

# 4.Repeat



# 5.Switch





#### 2.Countdown Timer





# 2. Vacation



# 3. Security

| ••••• ∻ | 9:41 AM      |    | 100% |
|---------|--------------|----|------|
| <       | Security     |    | Keep |
|         |              |    |      |
|         | Opening time | 9  |      |
| Dec 6th | Tuesday      | 20 | 58   |
| Dec 7th | Wednesday    | 21 | 59   |
|         | Today        | 22 | 60   |
| Dec 8th | Friday       | 23 | 01   |
| Dec 9th | Saturday     | 24 | 02   |
|         |              |    |      |
|         | Closing time |    |      |
| Dec 6th | Tuesday      | 20 | 58   |
| Dec 7th | Wednesday    | 21 | 59   |
|         | Today        | 22 | 60   |
| Dec 8th | Friday       | 23 | 01   |
| Dec 9th | Saturday     | 24 | 02   |
|         |              |    |      |
|         |              |    |      |
|         | OPEN         |    |      |

#