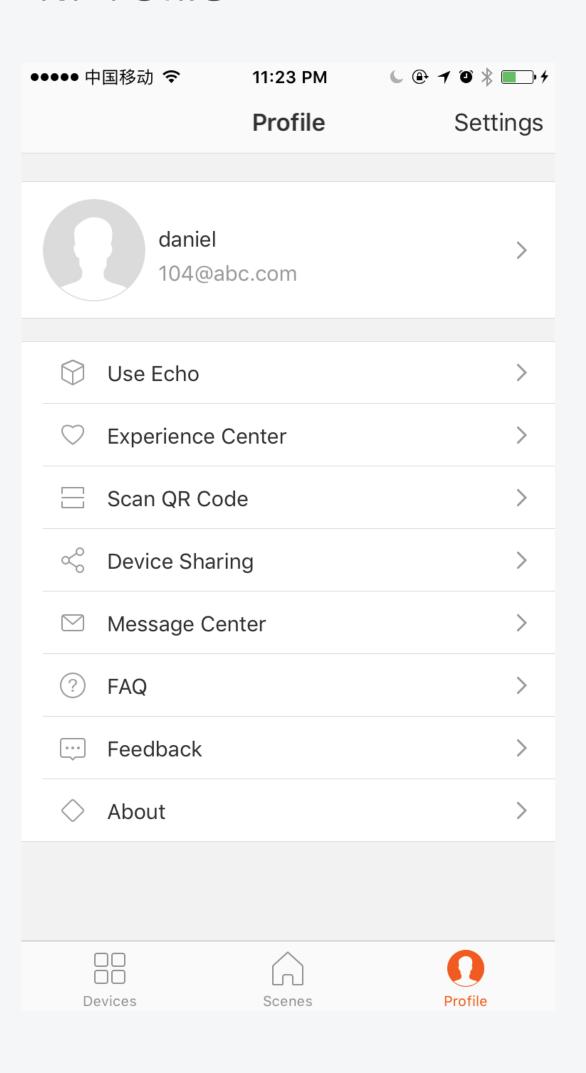

dition for | or task          |         |     |
| temperature          |                  |         | >   |
| humidity             |                  |         | >   |
| weather              |                  |         | >   |
| PM2.5                |                  |         | >   |
| AQI                  |                  |         | >   |
| device               |                  |         | >   |
|                      |                  |         |     |
|                      |                  |         |     |
|                      |                  |         |     |
|                      |                  |         |     |
|                      |                  |         |     |
|                      |                  |         |     |

#### **Profile**

# 1.Profile



#### 2.Profile Edit



#### 3.Pattern Password



# **Devices Sharing / Feedback / Settings**

# 1. My Sharings



# 2.Add Sharing



#### 3.Add Feedback



# 4.Settings



#### FCC Radiation Exposure Statement:

This equipment complies with FCC radiation exposure limits set forth for an uncontrolled environment. This equipment should be installed and operated with minimum distance 20cm between the radiator & your body.

#### FCC Warning

This device complies with Part 15 of the FCC Rules. Operation is subject to the following two conditions: (1) This device may not cause harmful interference, and (2) this device must accept any interference received, including

interference that may cause undesired operation.

NOTE 1: This equipment has been tested and found to comply with the limits fo