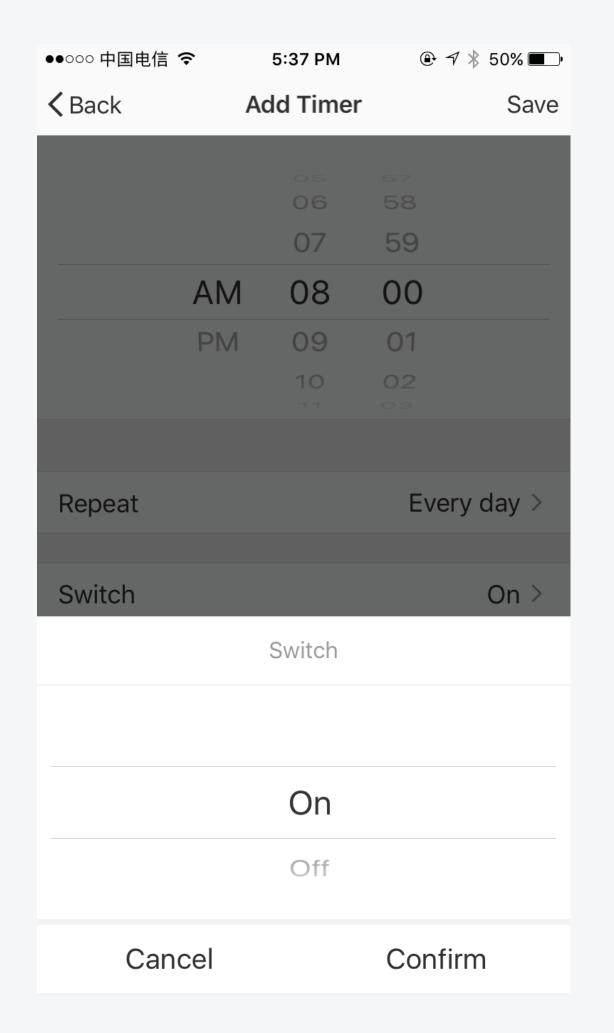

# 2.Programmable Timer 3.Add Timer

| ●●●●○ 中国移动 🗢     | 11:22 PM  | C @ 7 0 * <b>-</b> | 4 |
|------------------|-----------|--------------------|---|
| <b>&lt;</b> Back | Add Timer | Save               | 9 |
|                  |           |                    |   |
|                  | 06        | 58                 |   |
|                  | 07        | 59                 |   |
| AN               | 08        | 00                 |   |
| PM               | 1 09      | 01                 |   |
|                  | 10        | 02                 |   |
|                  | 11        | 03                 |   |
|                  |           |                    |   |
| Repeat           |           | Only Once >        |   |
|                  |           |                    |   |
| Switch           |           | On >               |   |
|                  |           |                    |   |
|                  |           |                    |   |
|                  |           |                    |   |
|                  |           |                    |   |
|                  |           |                    |   |
|                  |           |                    |   |
|                  |           |                    |   |

# 4.Repeat

# 5.Switch