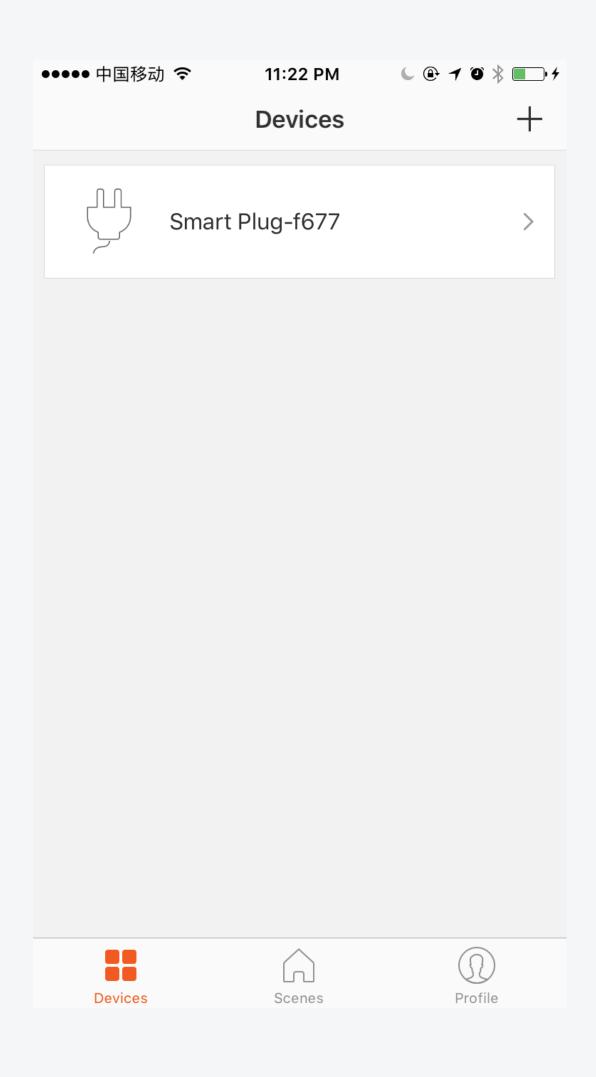

# Manual Smart Surge Protector



# Login / Register

# 1.Login



# 2.Register



#### **Add Devices**

#### 1.Add



# 2.Set Wi-Fi



#### 3.Connect



#### 4.Success



# Power strip

# 1.Devices List



# 2.Wi-Fi Power strip



# 3.Menu



#### 1.Timer



# 2.Programmable Timer 3.Add Timer



| ●●●●○ 中国移动 🗢     | 11:22 PM  | C @ 7 0 * <b>-</b> | 4 |
|------------------|-----------|--------------------|---|
| <b>&lt;</b> Back | Add Timer | Save               | 9 |
|                  |           |                    |   |
|                  | 06        | 58                 |   |
|                  | 07        | 59                 |   |
| AN               | 08        | 00                 |   |
| PM               | 1 09      | 01                 |   |
|                  | 10        | 02                 |   |
|                  | 11        | 03                 |   |
|                  |           |                    |   |
| Repeat           |           | Only Once >        |   |
|