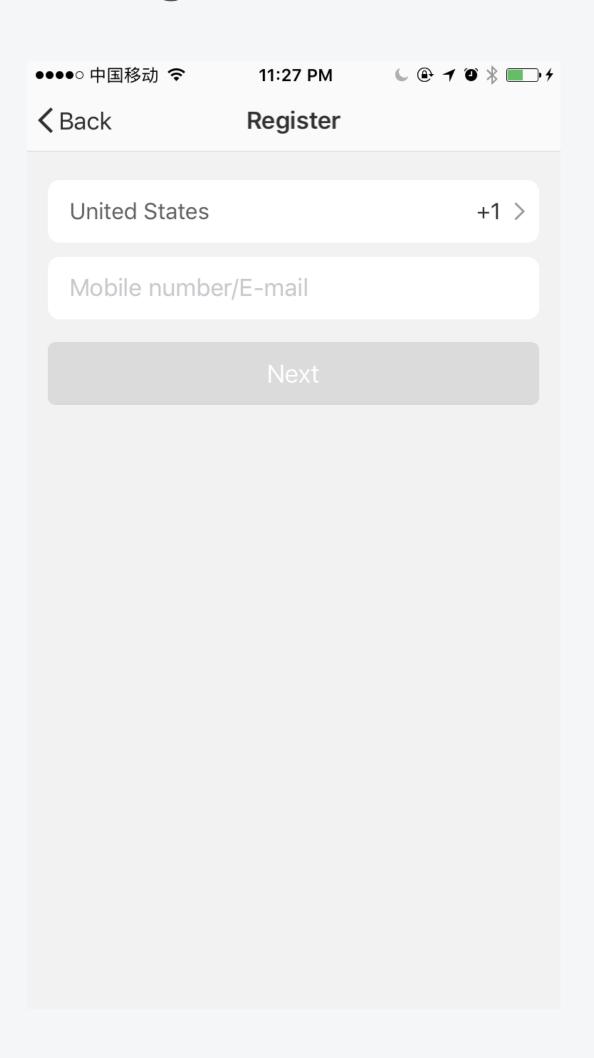

# Manual Smart Surge Protector



# Login / Register

# 1.Login



# 2.Register



#### **Add Devices**

#### 1.Add



# 2.Set Wi-Fi



#### 3.Connect



#### 4.Success



# Power strip

# 1.Devices List



# 2.Wi-Fi Power strip



# 3.Menu



#### 1.Timer



# 2.Programmable Timer 3.Add Timer



| ●●●●○ 中国移动 🗢     | 11:22 PM  | C @ 7 0 * <b>-</b> | 4 |
|------------------|-----------|--------------------|---|
| <b>&lt;</b> Back | Add Timer | Save               | 9 |
|                  |           |                    |   |
|                  | 06        | 58                 |   |
|                  | 07        | 59                 |   |
| AN               | 08        | 00                 |   |
| PM               | 1 09      | 01                 |   |
|                  | 10        | 02                 |   |
|                  | 11        | 03                 |   |
|