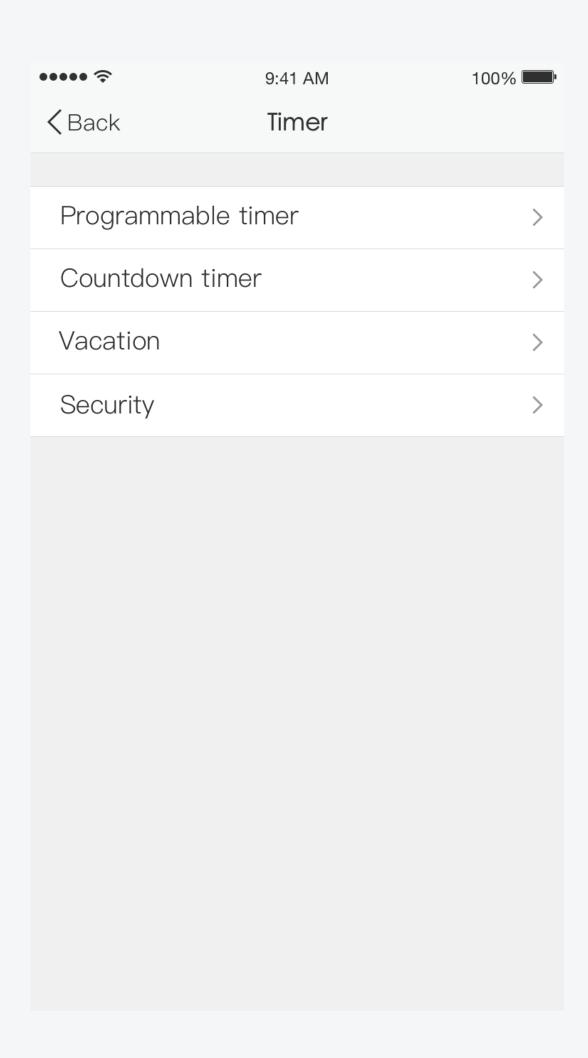

|   |
|                  | 10        | 02                 |   |
|                  | 11        | 03                 |   |
|                  |           |                    |   |
| Repeat           |           | Only Once >        |   |
|                  |           |                    |   |
| Switch           |           | On >               |   |
|                  |           |                    |   |
|                  |           |                    |   |
|                  |           |                    |   |
|                  |           |                    |   |
|                  |           |                    |   |
|                  |           |                    |   |
|                  |           |                    |   |

# 4.Repeat



# 5.Switch





#### 2.Countdown Timer





# 2. Vacation



# 3. Security

| ••••• ∻ | 9:41 AM      |    | 100% |
|---------|--------------|----|------|
| <       | Security     |    | Keep |
|         |              |    |      |
|         | Opening time | 9  |      |
| Dec 6th | Tuesday      | 20 | 58   |
| Dec 7th | Wednesday    | 21 | 59   |
|         | Today        | 22 | 60   |
| Dec 8th | Friday       | 23 | 01   |
| Dec 9th | Saturday     | 24 | 02   |
|         |              |    |      |
|         | Closing time |    |      |
| Dec 6th | Tuesday      | 20 | 58   |
| Dec 7th | Wednesday    | 21 | 59   |
|         | Today        | 22 | 60   |
| Dec 8th | Friday       | 23 | 01   |
| Dec 9th | Saturday     | 24 | 02   |
|         |              |    |      |
|         |              |    |