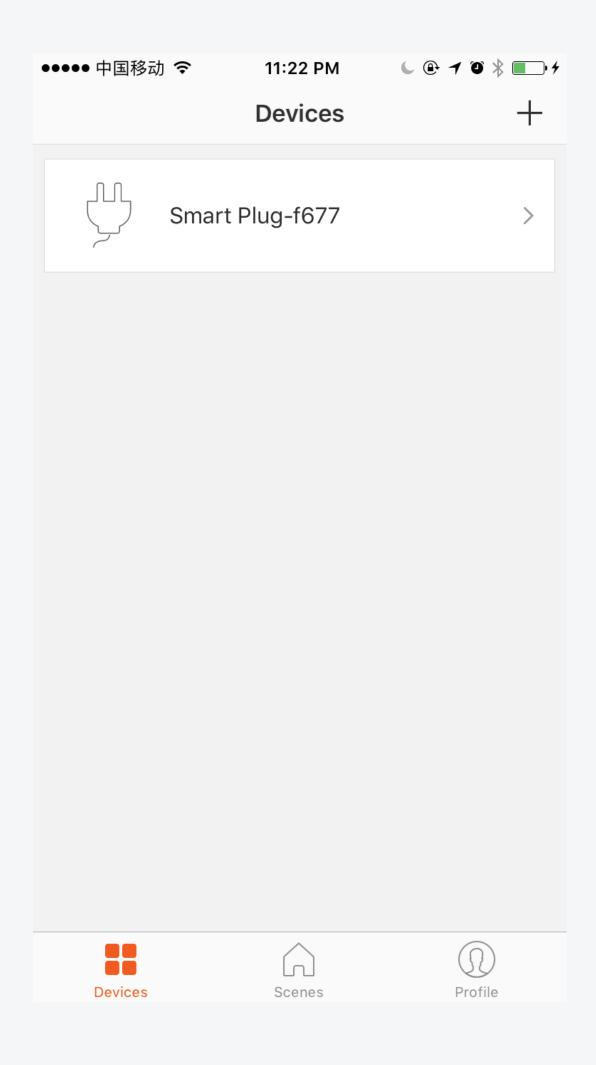

| ••••• ∻ | 9:41 AM      |    | 100% |
|---------|--------------|----|------|
| <       | Security     |    | Keep |
|         |              |    |      |
|         | Opening time | 9  |      |
| Dec 6th | Tuesday      | 20 | 58   |
| Dec 7th | Wednesday    | 21 | 59   |
|         | Today        | 22 | 60   |
| Dec 8th | Friday       | 23 | 01   |
| Dec 9th | Saturday     | 24 | 02   |
|         |              |    |      |
|         | Closing time |    |      |
| Dec 6th | Tuesday      | 20 | 58   |
| Dec 7th | Wednesday    | 21 | 59   |
|         | Today        | 22 | 60   |
| Dec 8th | Friday       | 23 | 01   |
| Dec 9th | Saturday     | 24 | 02   |
|         |              |    |      |
|         |              |    |      |
|         | OPEN         |    |      |

# 1.Devices List



# 2.Wi-Fi Socket



# 3.Menu

| 11:22 PM   | ( @ <b>1</b> 0 * [                    | <b>□•</b>             |
|------------|---------------------------------------|-----------------------|
| More       |                                       |                       |
|            |                                       |                       |
| me         | Smart Plug-f677                       | >                     |
|            |                                       | >                     |
|            |                                       | >                     |
|            |                                       | >                     |
|            |                                       | >                     |
|            |                                       |