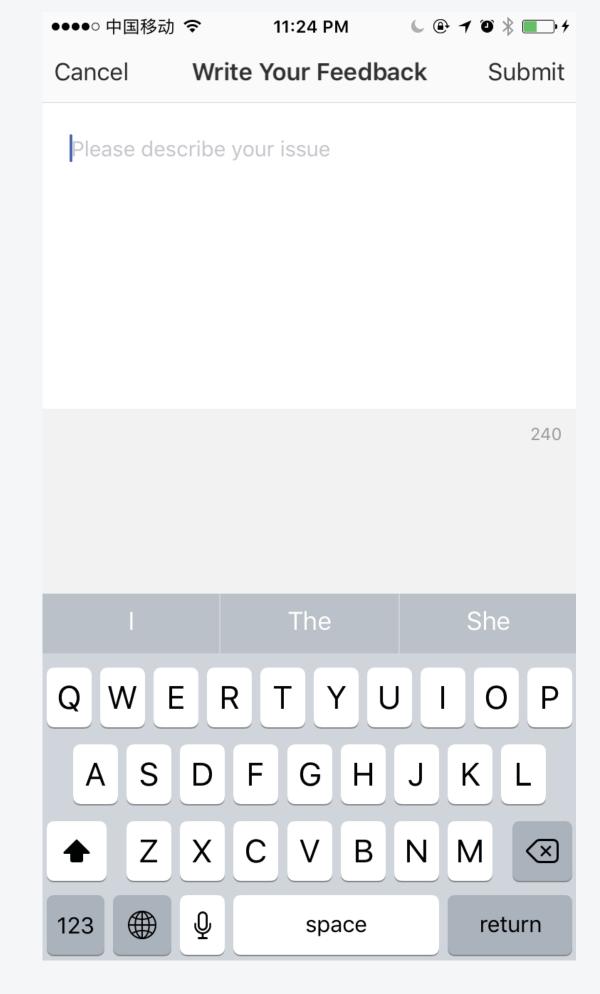

| >   |
| weather              |                  |         | >   |
| PM2.5                |                  |         | >   |
| AQI                  |                  |         | >   |
| device               |                  |         | >   |
|                      |                  |         |     |
|                      |                  |         |     |
|                      |                  |         |     |
|                      |                  |         |     |
|                      |                  |         |     |
|                      |                  |         |     |

#### **Profile**

# 1.Profile



#### 2.Profile Edit



#### 3.Pattern Password



# **Devices Sharing / Feedback / Settings**

# 1. My Sharings



# 2.Add Sharing



#### 3.Add Feedback



# 4.Settings



#### FCC Radiation Exposure Statement:

This equipment complies with FCC radiation exposure limits set forth for an uncontrolled environment. This equipment should be installed and operated with minimum distance 20cm between the radiator & your body.

#### FCC Warning

This device complies with Part 15 of the FCC Rules. Operation is subject to the following two conditions: (1) This device may not cause harmful interference, and (2) this device must accept any interference received, including

interference that may cause undesired operation.

NOTE 1: This equipment has been tested and found to comply with the limits for a Class B digital device, pursuant to part 15 of the FCC Rules. These limits are designed to provide reasonable protection against harmful interference in