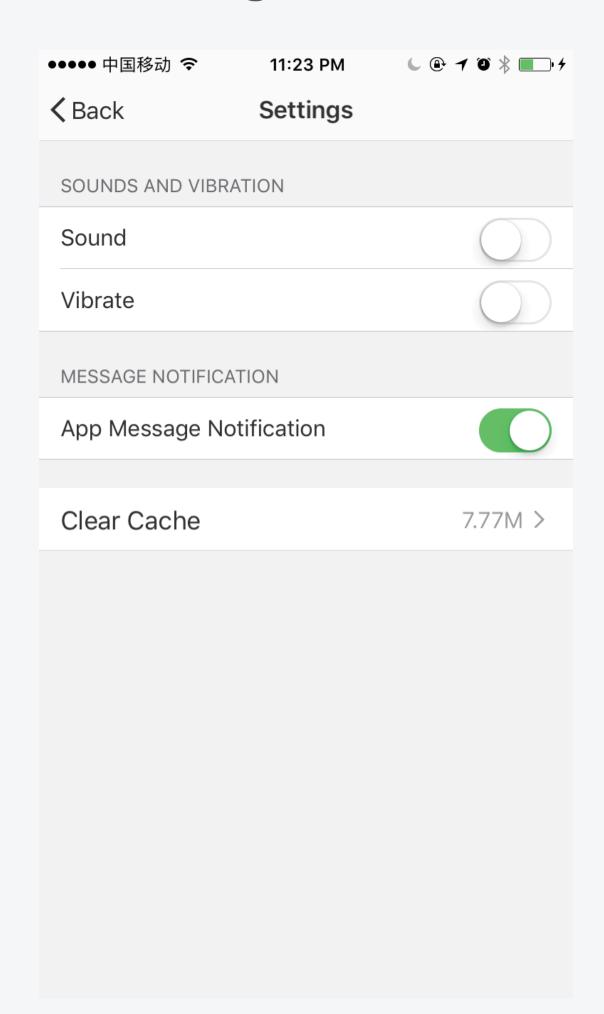

ther              |                  |         | >   |
| PM2.5                |                  |         | >   |
| AQI                  |                  |         | >   |
| device               |                  |         | >   |
|                      |                  |         |     |
|                      |                  |         |     |
|                      |                  |         |     |
|                      |                  |         |     |
|                      |                  |         |     |
|                      |                  |         |     |

#### **Profile**

# 1.Profile



#### 2.Profile Edit



#### 3.Pattern Password



# **Devices Sharing / Feedback / Settings**

# 1. My Sharings



# 2.Add Sharing



#### 3.Add Feedback



# 4.Settings



#### FCC Radiation Exposure Statement:

This equipment complies with FCC radiation exposure limits set forth for an uncontrolled environment. This equipment should be installed and operated with minimum distance 20cm between the radiator & your body.

#### FCC Warning

This device complies with Part 15 of the FCC Rules. Operation is subject to the following two conditions: (1) This device may not cause harmful interference, and (2) this device must accept any interference received, including

interference that may cause undesired operation.

NOTE 1: This equipment has been tested and found to comply with the limits for a Class B digital device, pursuant to part 15 of the FCC Rules. These limits are designed to provide reasonable protection against harmful interference in a residential in