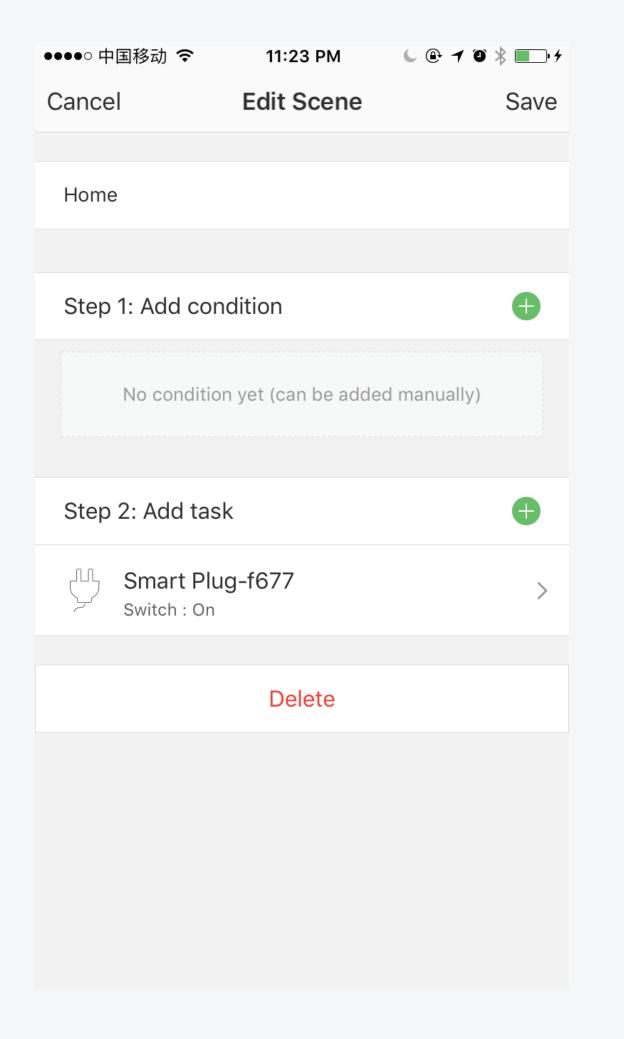

# Scenes

# 1.Scenes

# 2.Add Scene

# 3.Condition

| ●●●●○ 中国移动 令         | 11:23 PM         | C @ 1 8 | D * |
|----------------------|------------------|---------|-----|
| <b>&lt;</b> Back     | Select condition | า       |     |
| Select condition for | or task          |         |     |
| temperature          |                  |         | >   |
| humidity             |                  |         | >   |
| weather              |                  |         | >   |
| PM2.5                |                  |         | >   |
| AQI                  |                  |         | >   |
| device               |                  |         | >   |
|                      |                  |         |     |
|                      |                  |         |     |
|                      |                  |         |     |
|                      |                  |         |     |
|                      |                  |         |     |
|                      |                  |         |     |