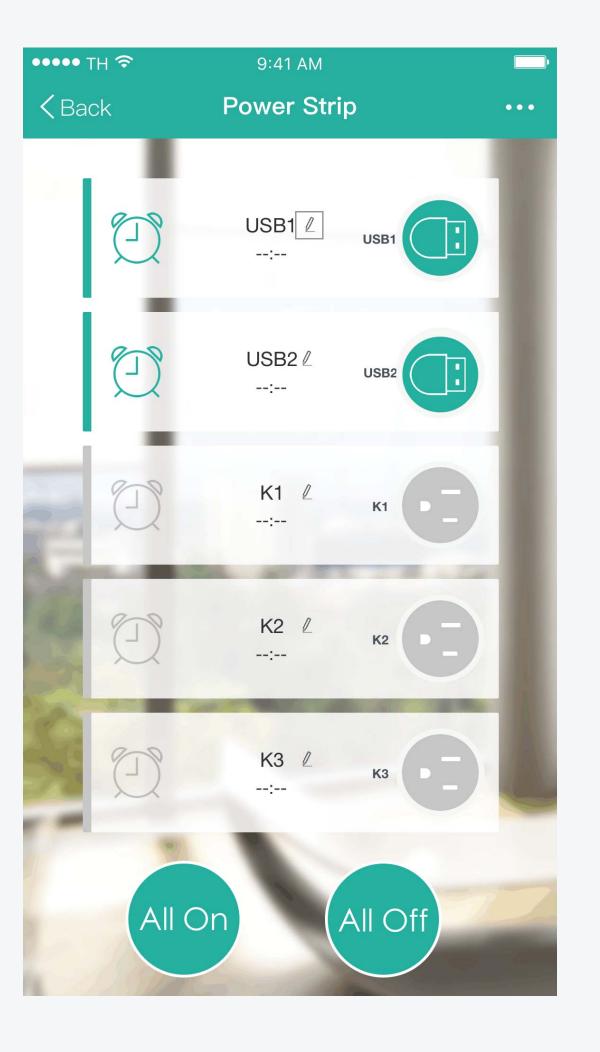

# Manual Smart Surge Protector



# Login / Register

# 1.Login



# 2.Register



#### **Add Devices**

#### 1.Add



# 2.Set Wi-Fi



#### 3.Connect



#### 4.Success



# Power strip

# 1.Devices List



# 2.Wi-Fi Power strip



# 3.Menu



#### 1.Timer



# 2.Programmable Timer 3.Add Timer



| ●●●●○ 中国移动 🗢     | 11:22 PM  | C @ 7 0 * <b>-</b> | 4 |
|------------------|-----------|--------------------|---|
| <b>&lt;</b> Back | Add Timer | Save               | 9 |
|                  |           |                    |   |
|                  | 06        | 58                 |   |
|                  | 07        | 59                 |   |
| AN               | 08        | 00                 |   |
| PM               | 1 09      | 01                 |   |
|                  | 10        | 02                 |   |
|                  | 11        | 03                 |   |
|                  |           |                    |   |
| Repeat           |           | Only Once >        |   |
|                  |           |