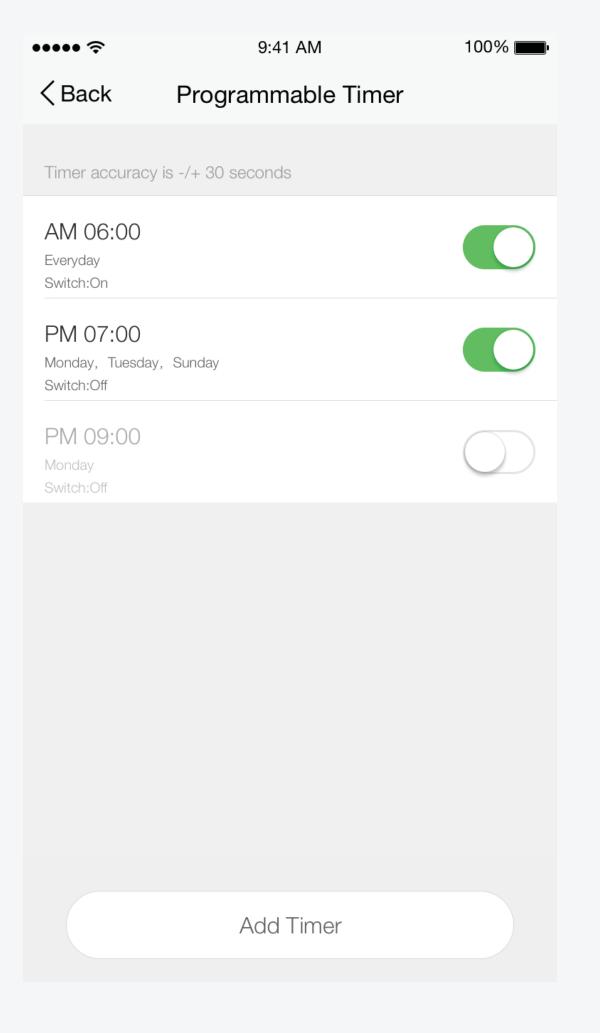

#### 1.Timer

# 2.Programmable Timer 3.Add Timer

| ●●●●○ 中国移动 🗢     | 11:22 PM  | C @ 7 0 * <b>-</b> | 4 |
|------------------|-----------|--------------------|---|
| <b>&lt;</b> Back | Add Timer | Save               | 9 |
|                  |           |                    |   |
|                  | 06        | 58                 |   |
|                  | 07        | 59                 |   |
| AN               | 08        | 00                 |   |
| PM               | 1 09      | 01                 |   |
|                  | 10        | 02                 |   |
|                  | 11        | 03                 |   |
|                  |           |                    |   |
| Repeat           |           | Only Once >        |   |
|                  |           |                    |   |
| Switch           |           | On >               |   |
|                  |           |                    |   |
|                  |           |                    |   |
|                  |           |                    |   |
|                  |           |                    |   |
|                  |           |                    |   |
|                  |           |                    |   |
|                  |           |                    |   |

# 4.Repeat

# 5.Switch