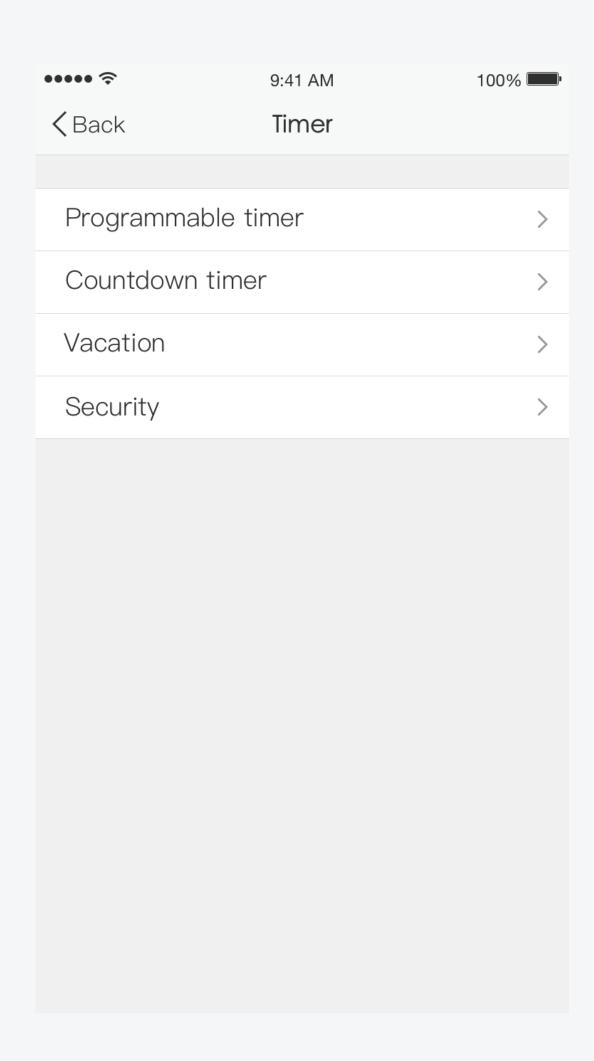

|                                       |                       |
|            |                                       | >                     |
| e Update   |                                       | >                     |
|            |                                       |                       |
| emove Dev  | /ice                                  |                       |
| Manufactur | e Defaults                            |                       |
|            |                                       |                       |
|            |                                       |                       |
|            |                                       |                       |
|            | More The Update The Update The Update | More  Smart Plug-f677 |

#### 1.Timer



# 2.Programmable Timer 3.Add Timer



| ●●●●○ 中国移动 🗢     | 11:22 PM  | C @ 7 0 * <b>-</b> | 4 |
|------------------|-----------|--------------------|---|
| <b>&lt;</b> Back | Add Timer | Save               | 9 |
|                  |           |                    |   |
|                  | 06        | 58                 |   |
|                  | 07        | 59                 |   |
| AN               | 08        | 00                 |   |
| PM               | 1 09      | 01                 |   |
|                  | 10        | 02                 |   |
|                  | 11        | 03                 |   |
|                  |           |                    |   |
| Repeat           |           | Only Once >        |   |
|                  |           |                    |   |
| Swit