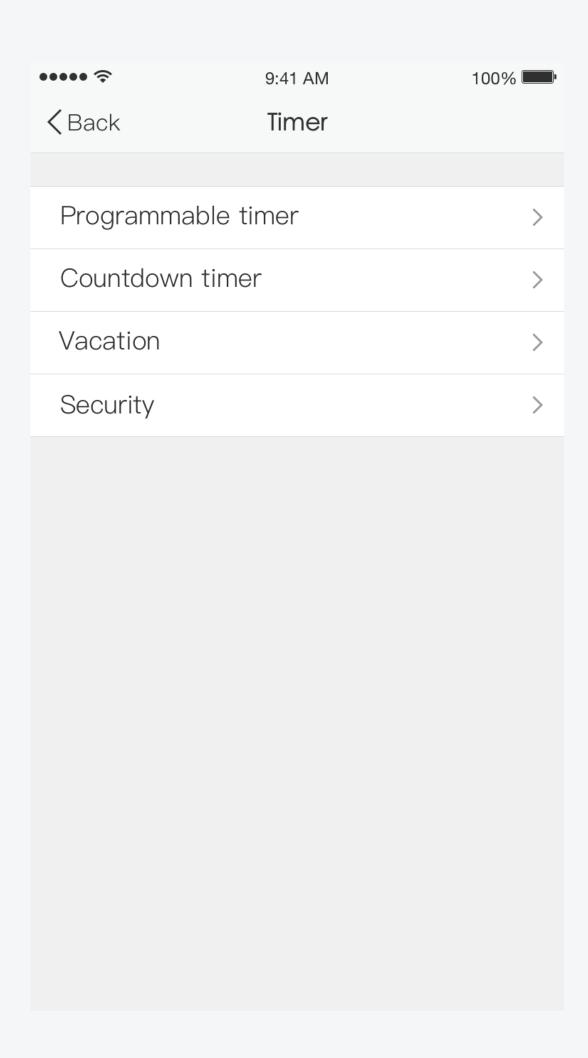

#### 1.Timer

#### 2.Countdown Timer

# 2. Vacation

# 3. Security

| ••••• ∻ | 9:41 AM      |    | 100% |
|---------|--------------|----|------|
| <       | Security     |    | Keep |
|         |              |    |      |
|         | Opening time | 9  |      |
| Dec 6th | Tuesday      | 20 | 58   |
| Dec 7th | Wednesday    | 21 | 59   |
|         | Today        | 22 | 60   |
| Dec 8th | Friday       | 23 | 01   |
| Dec 9th | Saturday     | 24 | 02   |
|         |              |    |      |
|         | Closing time |    |      |
| Dec 6th | Tuesday      | 20 | 58   |
| Dec 7th | Wednesday    | 21 | 59   |
|         | Today        | 22 | 60   |
| Dec 8th | Friday       | 23 | 01   |
| Dec 9th | Saturday     | 24 | 02   |
|         |              |    |      |
|         |              |    |      |
|         | OPEN         |    |      |