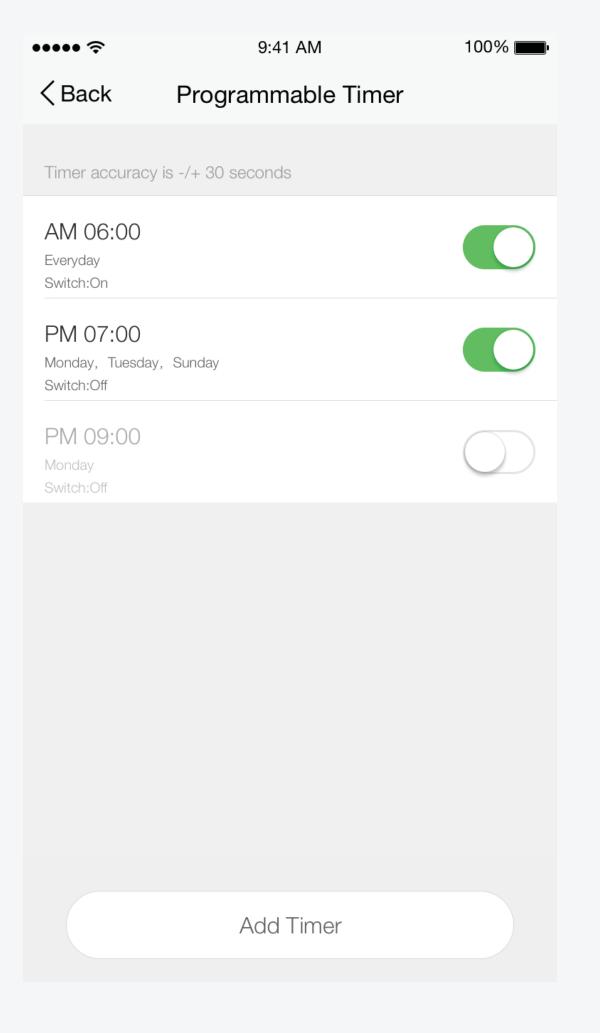

# 2.Programmable Timer 3.Add Timer

| ●●●●○ 中国移动 🗢     | 11:22 PM  | C @ 7 0 * <b>-</b> | 4 |
|------------------|-----------|--------------------|---|
| <b>&lt;</b> Back | Add Timer | Save               | 9 |
|                  |           |                    |   |
|                  | 06        | 58                 |   |
|                  | 07        | 59                 |   |
| AN               | 08        | 00                 |   |
| PM               | 1 09      | 01                 |   |
|                  | 10        | 02                 |   |
|                  | 11        | 03                 |   |
|                  |           |                    |   |
| Repeat           |           | Only Once >        |   |
|                  |           |                    |   |
| Switch           |           | On >               |   |
|                  |           |                    |   |
|                  |           |                    |   |
|                  |           |                    |   |
|                  |           |                    |   |
|                  |           |                    |   |
|                  |           |                    |   |
|                  |           |                    |   |