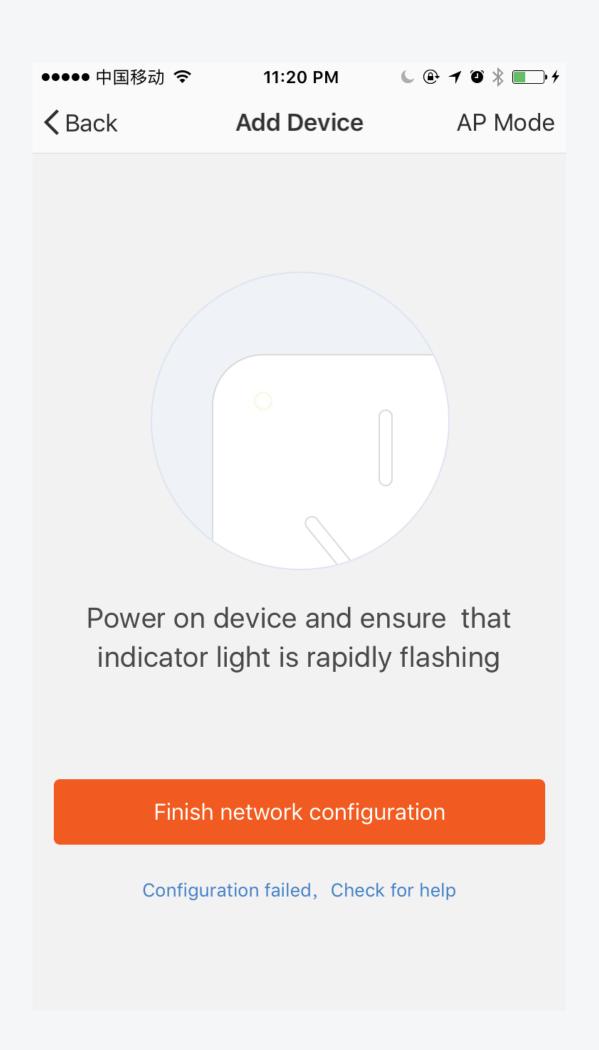

# Manual Smart Surge Protector



# Login / Register

# 1.Login



# 2.Register



#### **Add Devices**

#### 1.Add



# 2.Set Wi-Fi



#### 3.Connect



#### 4.Success



# Power strip

# 1.Devices List



# 2.Wi-Fi Power strip



# 3.Menu



#### 1.Timer



# 2.Programmable Timer 3.Add Timer



| ●●●●○ 中国移动 🗢     | 11:22 PM  | C @ 7 0 * <b>-</b> | 4 |
|------------------|-----------|--------------------|---|
| <b>&lt;</b> Back | Add Timer | Save               | 9 |
|                  |           |                    |   |
|                  | 06        | 58                 |   |
|                  | 07        | 59                 |   |
| AN               | 08        | 00                 |   |
| PM               | 1 09      | 01                 |   |
|                  | 10        | 02                 |   |
|                  | 11        | 03                 |   |
|                  |           |