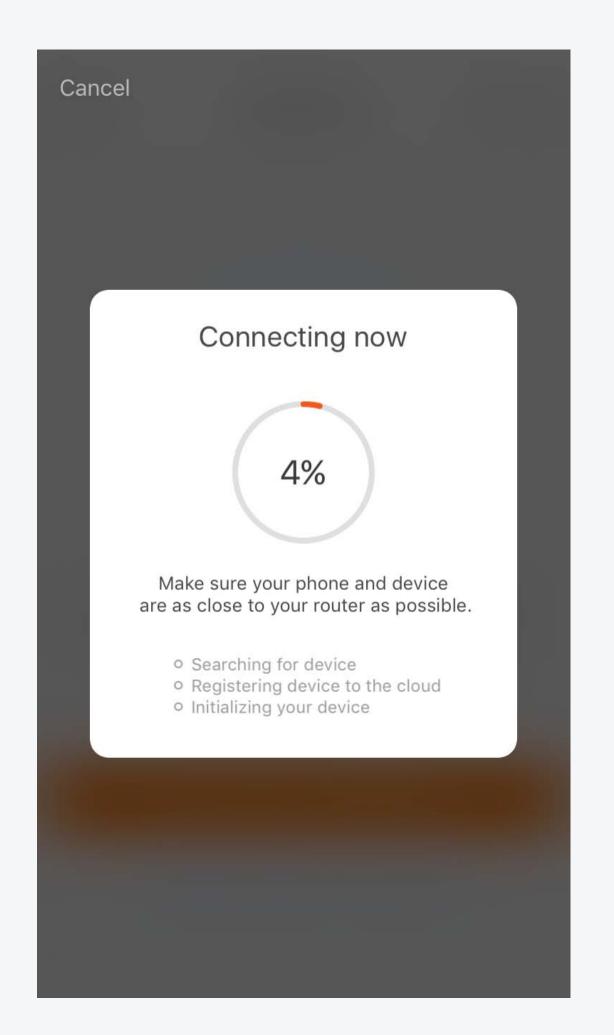

# Manual Smart Surge Protector



# Login / Register

# 1.Login



# 2.Register



#### **Add Devices**

#### 1.Add



# 2.Set Wi-Fi



#### 3.Connect



#### 4.Success



# Power strip

# 1.Devices List



# 2.Wi-Fi Power strip



# 3.Menu



#### 1.Timer



# 2.Programmable Timer 3.Add Timer



| ●●●●○ 中国移动 🗢     | 11:22 PM  | C @ 7 0 * <b>-</b> | 4 |
|------------------|-----------|--------------------|---|
| <b>&lt;</b> Back | Add Timer | Save               | 9 |
|                  |           |                    |   |
|                  | 06        | 58                 |   |
|                  | 07        | 59                 |   |
| AN               | 08        | 00                 |   |
| PM               | 1 09      | 01                 |   |
|                  | 10        | 02                 |   |
|                  | 11        | 03                 |   |
|                  |           |                    |   |
| Repeat