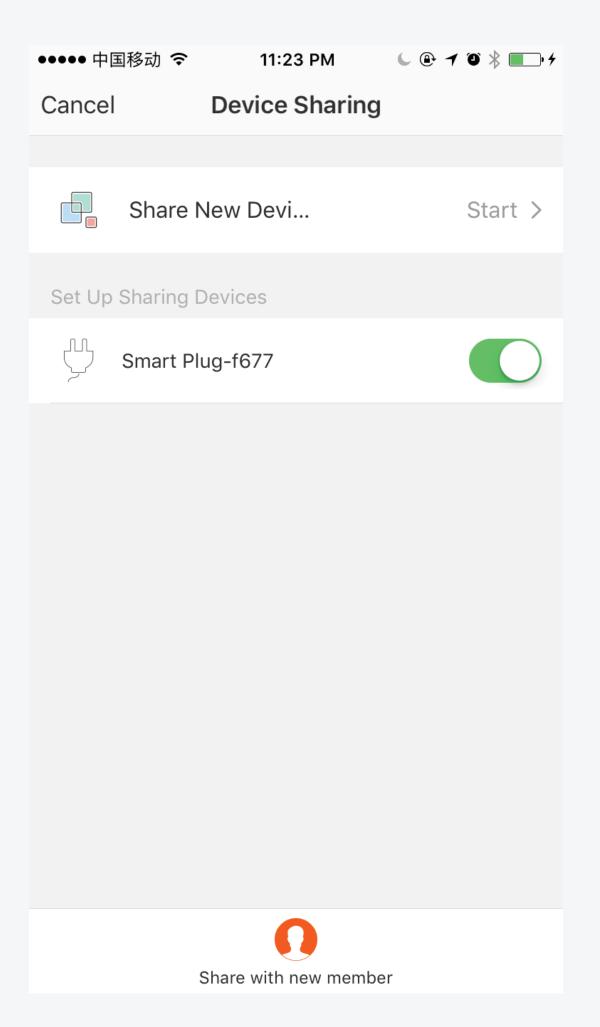

|         | >   |
| weather              |                  |         | >   |
| PM2.5                |                  |         | >   |
| AQI                  |                  |         | >   |
| device               |                  |         | >   |
|                      |                  |         |     |
|                      |                  |         |     |
|                      |                  |         |     |
|                      |                  |         |     |
|                      |                  |         |     |
|                      |                  |         |     |

#### **Profile**

# 1.Profile



#### 2.Profile Edit



#### 3.Pattern Password



# **Devices Sharing / Feedback / Settings**

# 1. My Sharings



# 2.Add Sharing



#### 3.Add Feedback



# 4.Settings



#### FCC Radiation Exposure Statement:

This equipment complies with FCC radiation exposure limits set forth for an uncontrolled environment. This equipment should be installed and operated with minimum distance 20cm between the radiator & your body.

#### FCC Warning

This device complies with Part 15 of the FCC Rules. Operation is subject to the following two conditions: (1) This device may not cause harmful interference, and (2) this device must accept any interference received, including

interference that may cause undesired operation.

NOTE 1: This equipment has been tested and found to comply with the limits for a Class B digital device, pursuant to part 15 of the FCC Rules. These limits are designed to provide reasonable protection against h