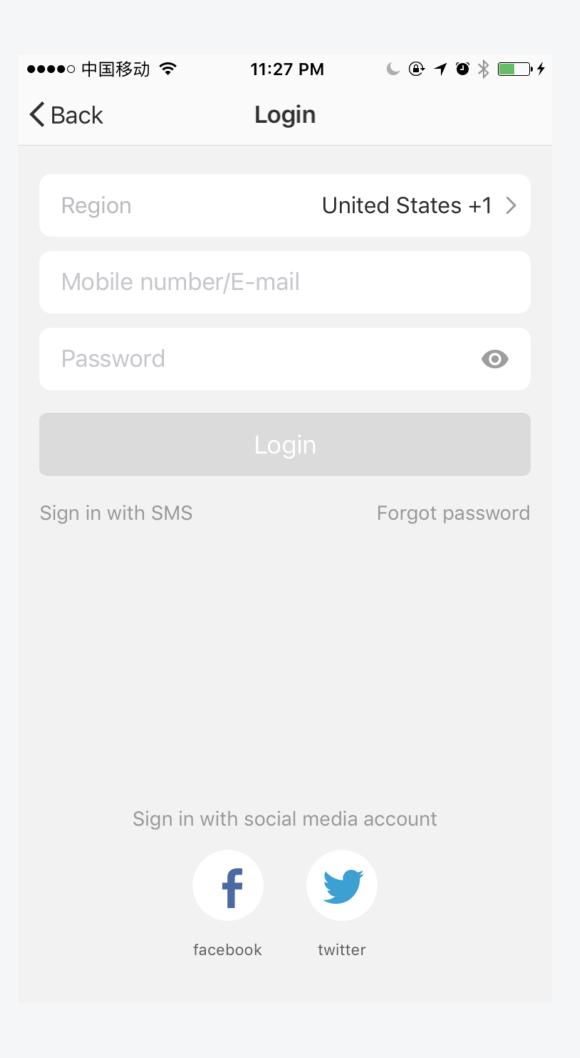

# Manual Smart Surge Protector



# Login / Register

# 1.Login



# 2.Register



#### **Add Devices**

#### 1.Add



# 2.Set Wi-Fi



#### 3.Connect



#### 4.Success



# Power strip

# 1.Devices List



# 2.Wi-Fi Power strip



# 3.Menu



#### 1.Timer



# 2.Programmable Timer 3.Add Timer



| ●●●●○ 中国移动 🗢     | 11:22 PM  | C @ 7 0 * <b>-</b> | 4 |
|------------------|-----------|--------------------|---|
| <b>&lt;</b> Back | Add Timer | Save               | 9 |
|                  |           |                    |   |
|                  | 06        | 58                 |   |
|                  | 07        | 59                 |   |
| AN               | 08        | 00                 |   |
| PM               | 1 09      | 01                 |   |
|                  | 10        | 02                 |   |
|                  | 11        | 03