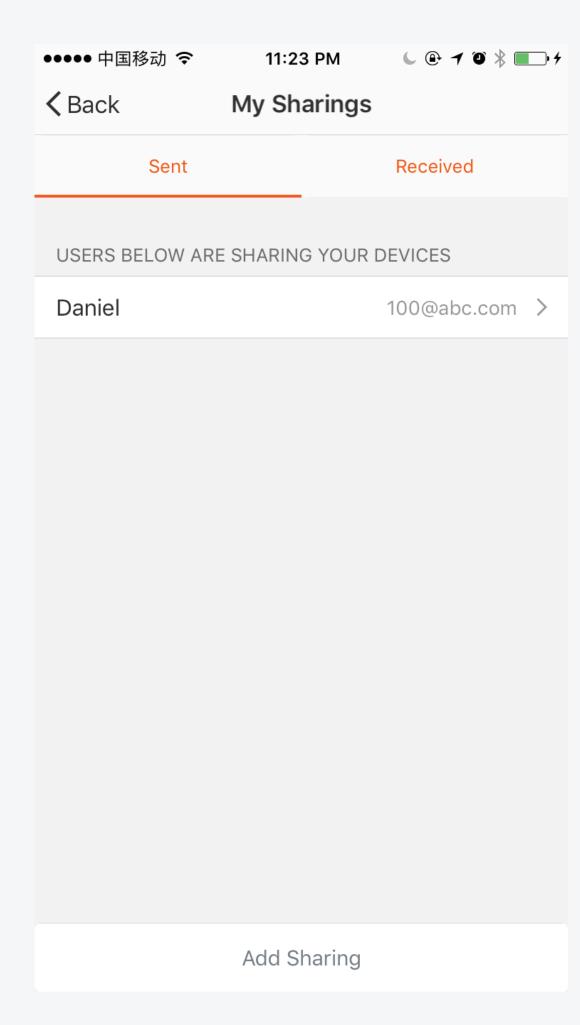

ity             |                  |         | >   |
| weather              |                  |         | >   |
| PM2.5                |                  |         | >   |
| AQI                  |                  |         | >   |
| device               |                  |         | >   |
|                      |                  |         |     |
|                      |                  |         |     |
|                      |                  |         |     |
|                      |                  |         |     |
|                      |                  |         |     |
|                      |                  |         |     |

#### **Profile**

# 1.Profile



#### 2.Profile Edit



#### 3.Pattern Password



# **Devices Sharing / Feedback / Settings**

# 1. My Sharings



# 2.Add Sharing



#### 3.Add Feedback



# 4.Settings



#### FCC Radiation Exposure Statement:

This equipment complies with FCC radiation exposure limits set forth for an uncontrolled environment. This equipment should be installed and operated with minimum distance 20cm between the radiator & your body.

#### FCC Warning

This device complies with Part 15 of the FCC Rules. Operation is subject to the following two conditions: (1) This device may not cause harmful interference, and (2) this device must accept any interference received, including

interference that may cause undesired operation.

NOTE 1: This equipment has been tested and found to comply with the limits for a Class B digital device, pursuant to part 15 of the FCC Rules. These limits are designed to provide reasonable p