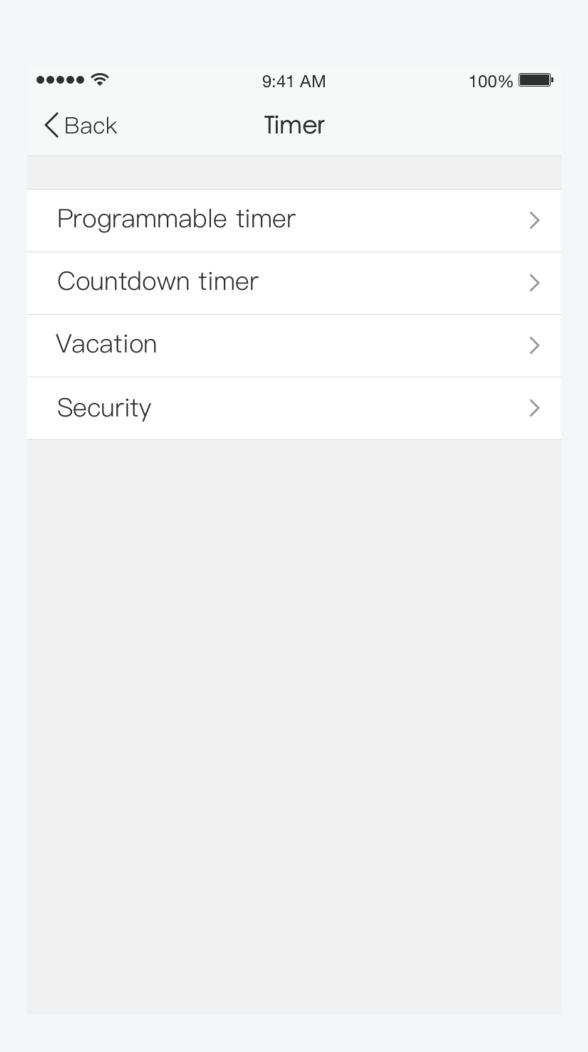

| 10        | 02                 |   |
|                  | 11        | 03                 |   |
|                  |           |                    |   |
| Repeat           |           | Only Once >        |   |
|                  |           |                    |   |
| Switch           |           | On >               |   |
|                  |           |                    |   |
|                  |           |                    |   |
|                  |           |                    |   |
|                  |           |                    |   |
|                  |           |                    |   |
|                  |           |                    |   |
|                  |           |                    |   |

# 4.Repeat



# 5.Switch





#### 2.Countdown Timer





# 2. Vacation



# 3. Security

| ••••• ∻ | 9:41 AM      |    | 100% |
|---------|--------------|----|------|
| <       | Security     |    | Keep |
|         |              |    |      |
|         | Opening time | 9  |      |
| Dec 6th | Tuesday      | 20 | 58   |
| Dec 7th | Wednesday    | 21 | 59   |
|         | Today        | 22 | 60   |
| Dec 8th | Friday       | 23 | 01   |
| Dec 9th | Saturday     | 24 | 02   |
|         |              |    |      |
|         | Closing time |    |      |
| Dec 6th | Tuesday      | 20 | 58   |
| Dec 7th | Wednesday    | 21 | 59   |
|         | Today        | 22 | 60   |
| Dec 8th | Friday       | 23 | 01   |
| Dec 9th | Saturday     | 24 | 02   |
|         |              |    |      |
|         |              |    |      |
|         | OPEN