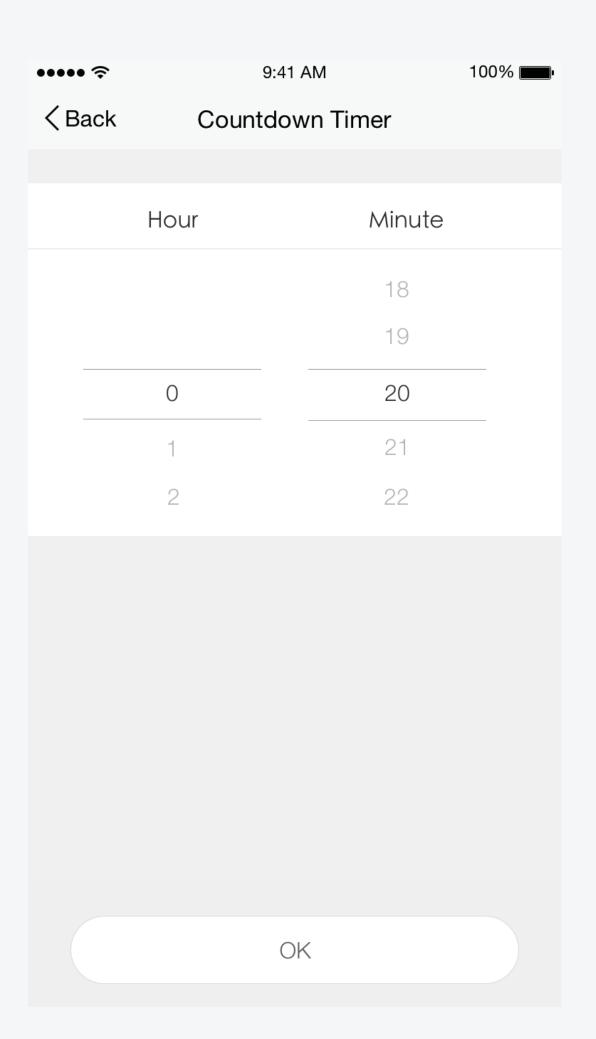

| 10        | 02                 |   |
|                  | 11        | 03                 |   |
|                  |           |                    |   |
| Repeat           |           | Only Once >        |   |
|                  |           |                    |   |
| Switch           |           | On >               |   |
|                  |           |                    |   |
|                  |           |                    |   |
|                  |           |                    |   |
|                  |           |                    |   |
|                  |           |                    |   |
|                  |           |                    |   |
|                  |           |                    |   |

# 4.Repeat



# 5.Switch





#### 2.Countdown Timer





# 2. Vacation



# 3. Security

| ••••• ∻ | 9:41 AM      |    | 100% |
|---------|--------------|----|------|
| <       | Security     |    | Keep |
|         |              |    |      |
|         | Opening time | 9  |      |
| Dec 6th | Tuesday      | 20 | 58   |
| Dec 7th | Wednesday    | 21 | 59   |
|         | Today        | 22 | 60   |
| Dec 8th | Friday       | 23 | 01   |
| Dec 9th | Saturday     | 24 | 02   |
|         |              |    |      |
|         | Closing time |    |      |
| Dec 6th | Tuesday      | 20 | 58   |
| Dec 7th | Wednesday    | 21 | 59   |
|         | Today        | 22 | 60   |
| Dec 8th | Friday       | 23 | 01   |
| Dec 9th | Saturday     | 24 | 02   |
|         |              |    |      |
|         |              |    |      |
|         | OPEN