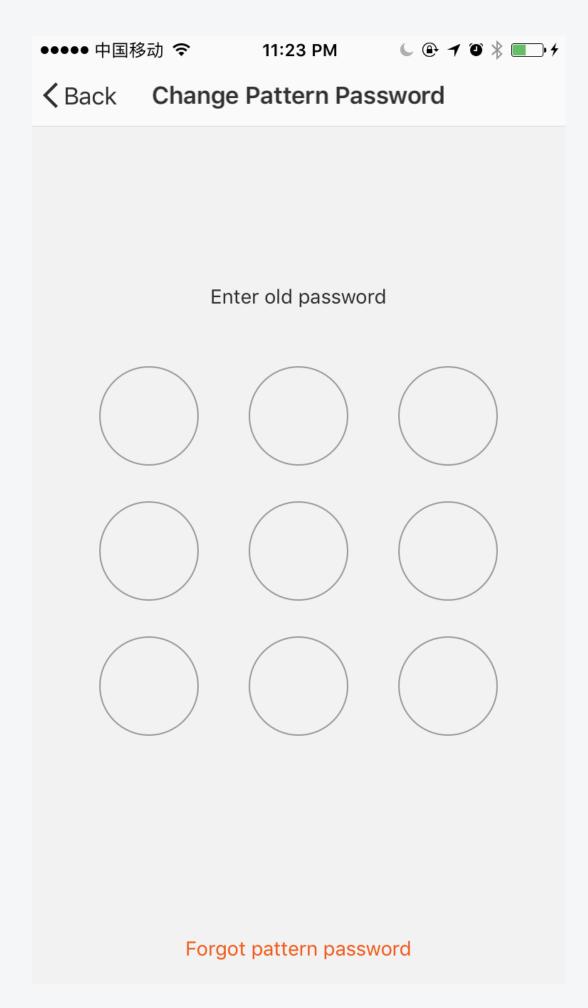

temperature          |                  |         | >   |
| humidity             |                  |         | >   |
| weather              |                  |         | >   |
| PM2.5                |                  |         | >   |
| AQI                  |                  |         | >   |
| device               |                  |         | >   |
|                      |                  |         |     |
|                      |                  |         |     |
|                      |                  |         |     |
|                      |                  |         |     |
|                      |                  |         |     |
|                      |                  |         |     |

#### **Profile**

# 1.Profile



#### 2.Profile Edit



#### 3.Pattern Password



# **Devices Sharing / Feedback / Settings**

# 1. My Sharings



# 2.Add Sharing



#### 3.Add Feedback



# 4.Settings



#### FCC Radiation Exposure Statement:

This equipment complies with FCC radiation exposure limits set forth for an uncontrolled environment. This equipment should be installed and operated with minimum distance 20cm between the radiator & your body.

#### FCC Warning

This device complies with Part 15 of the FCC Rules. Operation is subject to the following two conditions: (1) This device may not cause harmful interference, and (2) this device must accept any interference received, including

interference that may cause undesired operation.

NOTE 1: This equipment has been tested and found to comply with the limits for a Class B digital device, pursuant to part 15 of