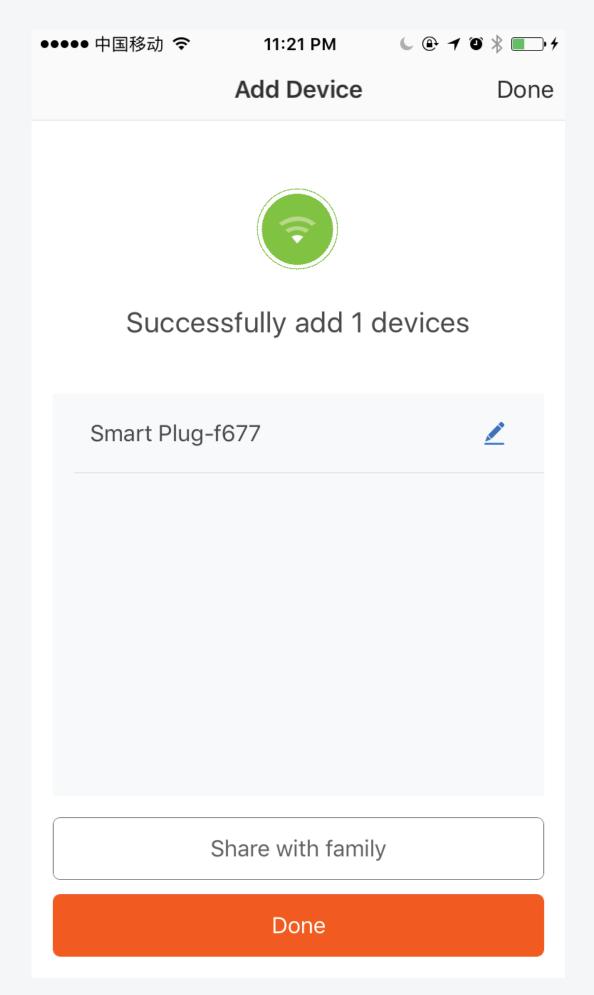

# Manual Smart Surge Protector



# Login / Register

# 1.Login



# 2.Register



#### **Add Devices**

#### 1.Add



# 2.Set Wi-Fi



#### 3.Connect



#### 4.Success



# Power strip

# 1.Devices List



# 2.Wi-Fi Power strip



# 3.Menu



#### 1.Timer



# 2.Programmable Timer 3.Add Timer



| ●●●●○ 中国移动 🗢     | 11:22 PM  | C @ 7 0 * <b>-</b> | 4 |
|------------------|-----------|--------------------|---|
| <b>&lt;</b> Back | Add Timer | Save               | 9 |
|                  |           |                    |   |
|                  | 06        | 58                 |   |
|                  | 07        | 59                 |   |
| AN               | 08        | 00                 |   |
| PM               | 1 09      | 01                 |   |
|                  | 10        | 02                 |   |
|                  | 11        | 03                 |   |
|                  |           |                    |   |
| Repeat           |           | O