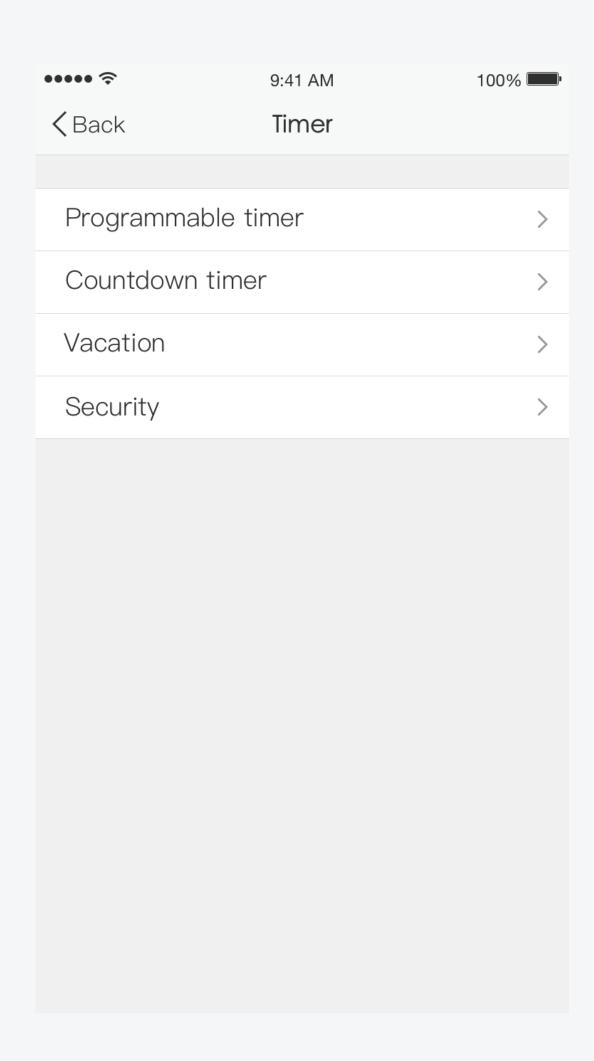

# Manual Smart Surge Protector



# Login / Register

# 1.Login



# 2.Register



#### **Add Devices**

#### 1.Add



# 2.Set Wi-Fi



#### 3.Connect



#### 4.Success



# Power strip

# 1.Devices List



# 2.Wi-Fi Power strip



# 3.Menu



#### 1.Timer



# 2.Programmable Timer 3.Add Timer



| ●●●●○ 中国移动 🗢     | 11:22 PM  | C @ 7 0 * <b>-</b> | 4 |
|------------------|-----------|--------------------|---|
| <b>&lt;</b> Back | Add Timer | Save               | 9 |
|                  |           |                    |   |
|                  | 06        | 58                 |   |
|                  | 07        | 59                 |   |
| AN               | 08        | 00                 |   |
| PM               | 1 09      | 01                 |   |
|                  | 10        | 02                 |   |
|                  | 11        | 03                 |   |
|                  |           |                    |   |
| Repeat           |           | Only Once >        |   |
|                  |           |                    |   |
| Swit