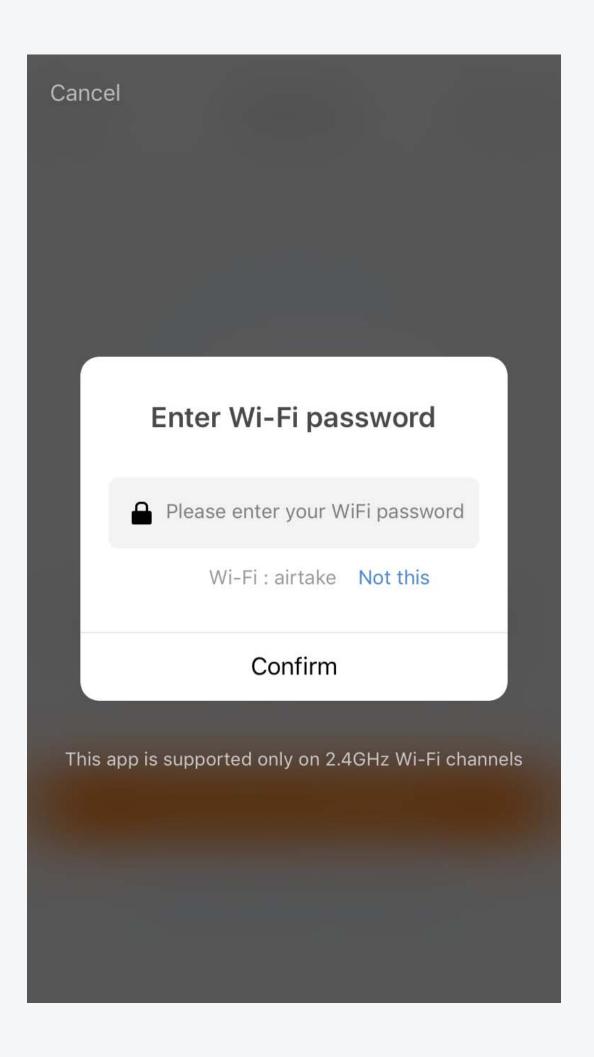

# Manual Smart Surge Protector



# Login / Register

# 1.Login



# 2.Register



#### **Add Devices**

#### 1.Add



# 2.Set Wi-Fi



#### 3.Connect



#### 4.Success



# Power strip

# 1.Devices List



# 2.Wi-Fi Power strip



# 3.Menu



#### 1.Timer



# 2.Programmable Timer 3.Add Timer



| ●●●●○ 中国移动 🗢     | 11:22 PM  | C @ 7 0 * <b>-</b> | 4 |
|------------------|-----------|--------------------|---|
| <b>&lt;</b> Back | Add Timer | Save               | 9 |
|                  |           |                    |   |
|                  | 06        | 58                 |   |
|                  | 07        | 59                 |   |
| AN               | 08        | 00                 |   |
| PM               | 1 09      | 01                 |   |
|                  | 10        | 02                 |   |
|                  | 11        | 03                 |   |
|                  |           |                    |