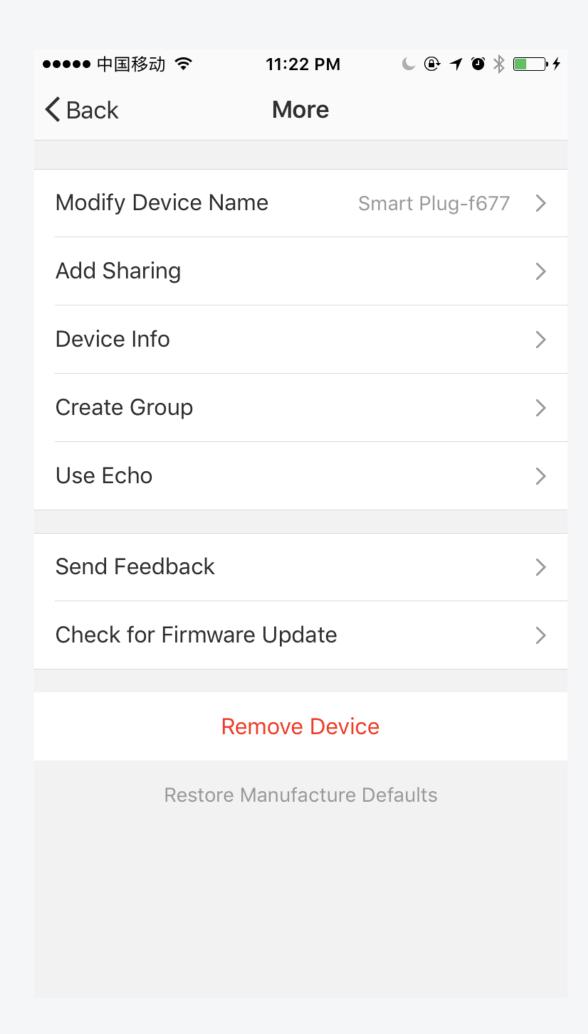

# 3.Menu

| 11:22 PM   | ( @ <b>1</b> 0 * [                    | <b>□•</b>             |
|------------|---------------------------------------|-----------------------|
| More       |                                       |                       |
|            |                                       |                       |
| me         | Smart Plug-f677                       | >                     |
|            |                                       | >                     |
|            |                                       | >                     |
|            |                                       | >                     |
|            |                                       | >                     |
|            |                                       |                       |
|            |                                       | >                     |
| e Update   |                                       | >                     |
|            |                                       |                       |
| emove Dev  | /ice                                  |                       |
| Manufactur | e Defaults                            |                       |
|            |                                       |                       |
|            |                                       |                       |
|            |                                       |                       |
|            | More The Update The Update The Update | More  Smart Plug-f677 |

#### 1.Timer

# 2.Programmable Timer 3.Add Timer

| ●●●●○ 中国移动 🗢     | 11:22 PM  | C @ 7 0 * <b>-</b> | 4 |
|------------------|-----------|--------------------|---|
| <b>&lt;</b> Back | Add Timer | Save               | 9 |
|                  |           |                    |   |
|                  | 06        | 58                 |   |
|                  | 07        | 59                 |   |
| AN               | 08        | 00                 |   |
| PM               | 1 09      | 01                 |   |
|                  | 10        | 02                 |   |
|                  | 11        | 03                 |   |
|                  |           |                    |   |
| Repeat           |           | Only Once >        |   |
|                  |           |                    |   |
| Switch           |           | On >               |   |
|                  |           |                    |   |
|                  |           |                    |   |
|                  |           |                    |   |
|                  |           |                    |   |
|                  |           |                    |   |
|                  |           |                    |   |
|                  |           |                    |   |