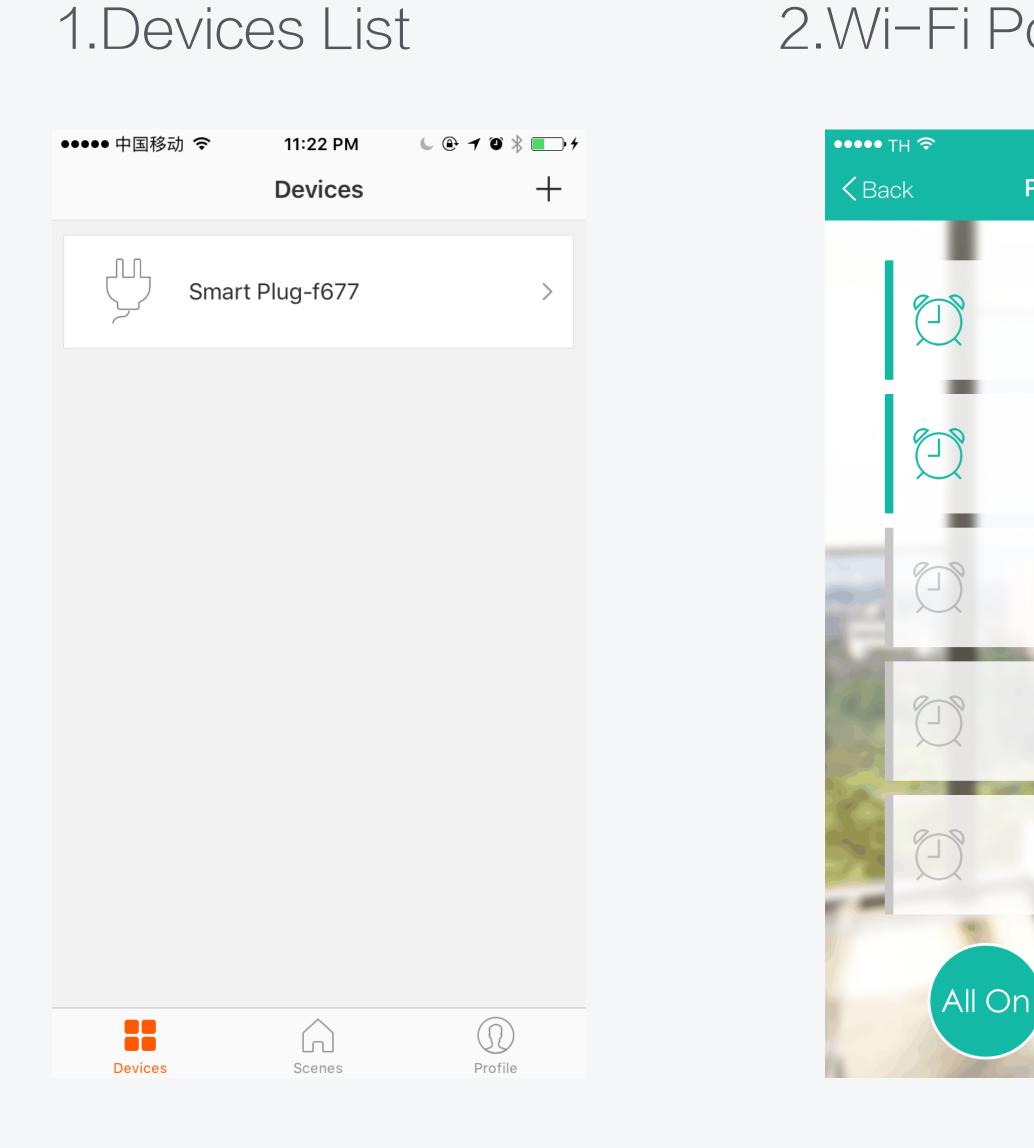

## 2.Wi-Fi Power strip

#### 3.Menu

| ●●●●● 中国移动 夺       | 11:22 PM | L @ 7 Ö         | • 4 |
|--------------------|----------|-----------------|-----|
| <b>&lt;</b> Back   | More     |                 |     |
|                    |          |                 |     |
| Modify Device Nam  | ne       | Smart Plug-f677 | >   |
| Add Sharing        |          |                 | >   |
| Device Info        |          |                 | >   |
| Create Group       |          |                 | >   |
| Use Echo           |          |                 | >   |
|                    |          |                 |     |
| Send Feedback      |          |                 | >   |
| Check for Firmware | e Update |                 | >   |

#### Remove Device

Restore Manufacture Defaults

| •••••         | 9:41 AM   | 100% <b>——</b> • |
|---------------|-----------|------------------|
| <b>〈</b> Back | Timer     |                  |
|               |           |                  |
| Programma     | ble timer | >                |
| Countdown     | timer     | >                |
| Vacation      |           | >                |
| Security      |           | >                |