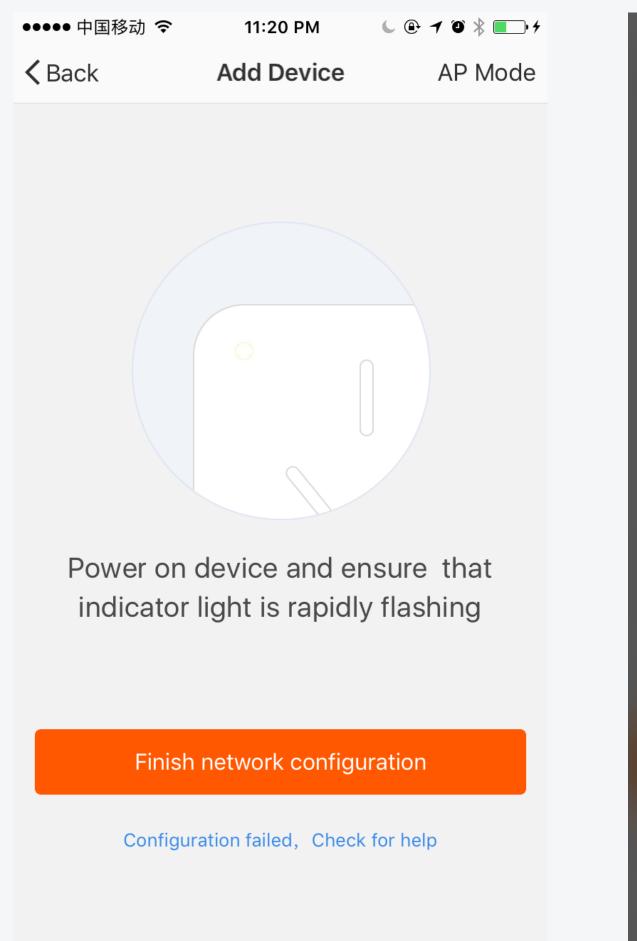

# **Product name: Relocatable Power Taps with Surge Protector** Model name: DR-1710

# Manual

Smart Life Smart Living



#### 1.Login

| ●●●●○ 中国移动 令     | 11:27 PM | L @ 7 O \$4       |
|------------------|----------|-------------------|
| <b>&lt;</b> Back | Login    |                   |
|                  |          |                   |
| Region           | Un       | nited States +1 > |
| Mobile numbe     | r/E-mail |                   |
| Password         |          | O                 |
|                  |          |                   |
| Sign in with SMS |          | Forgot password   |

#### Sign in with social media account



2.Register





1.Add



#### 2.Set Wi-Fi



#### **Add Devices**

### 3.Connect

#### 4.Success

| Cancol                                                                                                              | ●●●●● 中国移动 令 | 11:21 PM        | L @ 7 O ¥ |
|---------------------------------------------------------------------------------------------------------------------|--------------|-----------------|-----------|
| Cancel                                                                                                              |              | Add Device      | C         |
|                                                                                                                     |              |                 |           |
| Connecting now