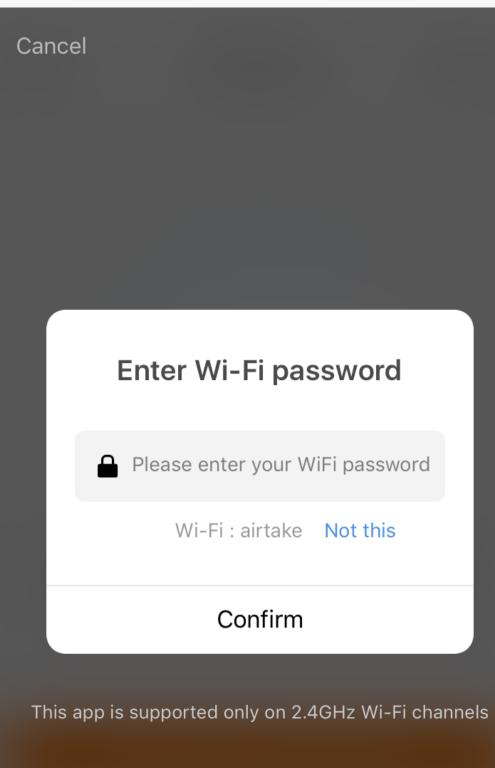

# **Product name: Relocatable Power Taps with Surge Protector** Model name: DR-1710

# Manual

Smart Life Smart Living



#### 1.Login

| ●●●●○ 中国移动 令     | 11:27 PM | L @ 7 O \$4       |
|------------------|----------|-------------------|
| <b>&lt;</b> Back | Login    |                   |
|                  |          |                   |
| Region           | Un       | nited States +1 > |
| Mobile numbe     | r/E-mail |                   |
| Password         |          | O                 |
|                  |          |                   |
| Sign in with SMS |          | Forgot password   |

#### Sign in with social media account



2.Register





1.Add



#### 2.Set Wi-Fi



#### **Add Devices**

### 3.Connect

#### 4.Success

| Cancol                                                                                                              | ●●●●● 中国移动 令 | 11:21 PM        | L @ 7 O ¥ |
|---------------------------------------------------------------------------------------------------------------------|--------------|-----------------|-----------|
| Cancel                                                                                                              |              | Add Device      | C         |
|                                                                                                                     |              |                 |           |
| Connecting now