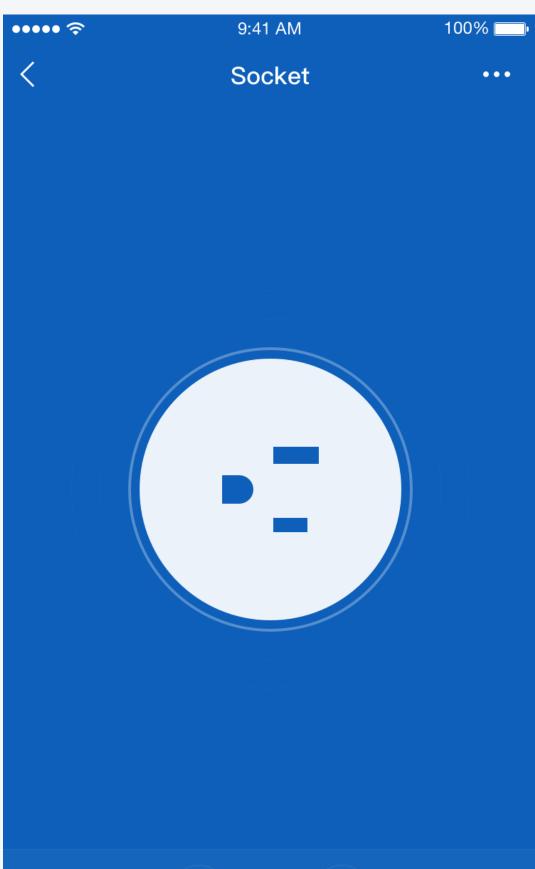

| 58              |  |
| Dec 7th | Wednesday    | 21 | 59              |  |
|         | Today        | 22 | 60              |  |
| Dec 8th | Friday       | 23 | 01              |  |
| Dec 9th | Saturday     | 24 | 02              |  |
|         |              |    |                 |  |
|         | Closing time |    |                 |  |
| Dec 6th | Tuesday      | 20 | 58              |  |
| Dec 7th | Wednesday    | 21 | 59              |  |
|         | Today        | 22 | 60              |  |
| Dec 8th | Friday       | 23 | 01              |  |
| Dec 9th | Saturday     | 24 | 02              |  |
|         |              |    |                 |  |
|         |              |    |                 |  |
|         | OPEN         |    |                 |  |

OPEN





#### 1.Devices List













Timer

Socket

## 2.Wi-Fi Socket

#### 3.Menu

| • | ●●●● 中国移动 🗢        | 11:22 PM | l 🕑 7 🏵 🗍 🗖     | <b>•</b> |
|---|--------------------|----------|-----------------|----------|
| • | <b>〈</b> Back      | More     |                 |          |
|   |                    |          |                 |          |
|   | Modify Device Nam  | е        | Smart Plug-f677 | >        |
|   | Add Sharing        |          |                 | >        |
|   | Device Info        |          |                 | >        |
|   | Create Group       |          |                 | >        |
|   | Use Echo           |          |                 | >        |
|   |                    |          |                 |          |
|   | Send Feedback      |          |                 | >        |
|   |