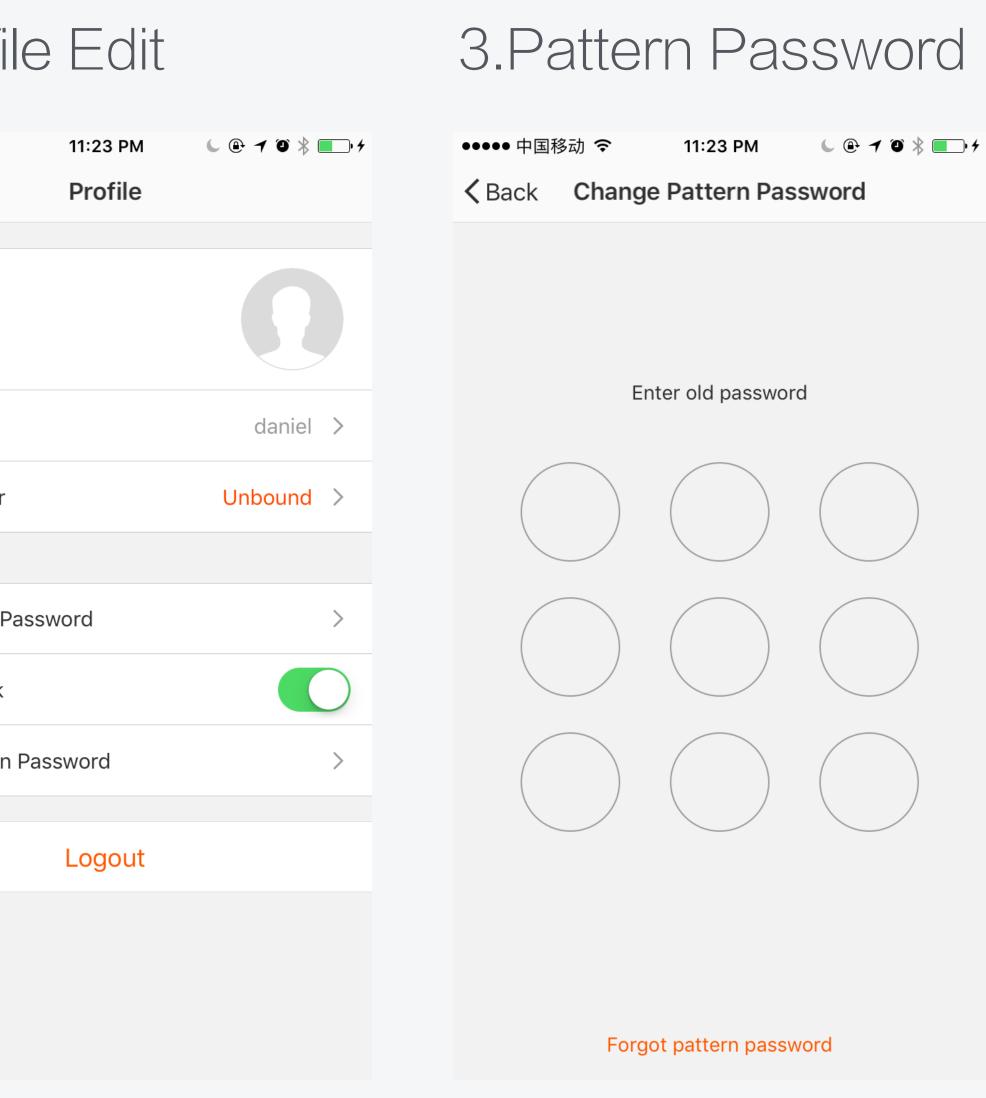

#### 1.Profile 2.Profile Edit ●●●●● 中国移动 🗢 ●●●●● 中国移动 🗢 **€** ● **1** ● **\* ■** • **f** 11:23 PM **く** Back Profile Settings daniel **Profile Picture** $\geq$ 104@abc.com Nickname 🗇 🛛 Use Echo > Phone Number $\bigcirc$ Experience Center > 📄 Scan QR Code > Change Login Password $\ll$ Device Sharing > Pattern Unlock 🖂 Message Center $\geq$ ? FAQ >Change Pattern Password 😳 Feedback $\geq$ $\bigcirc$ About > $\bigcirc$ 0

#### **Profile**

### 4.Settings

| ●●●●● 中国移动 🗢     | 11:23 PM    | 6 🕑 7 0 |
|------------------|-------------|---------|
| <b>&lt;</b> Back | Settings    |         |
| SOUNDS AND VIBR  | ATION       |         |
| Sound            |             |         |
| Vibrate          |             | (       |
| MESSAGE NOTIFIC  | ATION       |         |
| App Message No   | otification |         |
|                  |             |         |
| Clear Cache      | 7.77        |         |