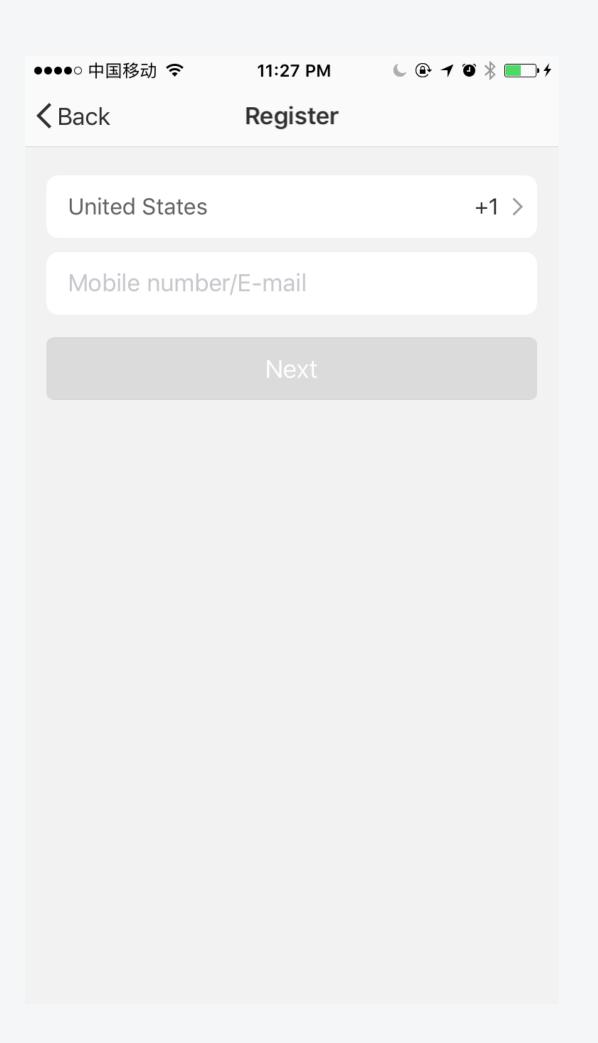

# **Product name: Relocatable Power Taps with Surge Protector** Model name: DR-1710

# Manual

Smart Life Smart Living



#### 1.Login

| ●●●●○ 中国移动 令     | 11:27 PM | L @ 7 O \$4       |
|------------------|----------|-------------------|
| <b>&lt;</b> Back | Login    |                   |
|                  |          |                   |
| Region           | Un       | nited States +1 > |
| Mobile numbe     | r/E-mail |                   |
| Password         |          | O                 |
|                  |          |                   |
| Sign in with SMS |          | Forgot password   |

#### Sign in with social media account



2.Register





1.Add



#### 2.Set Wi-Fi



#### **Add Devices**

### 3.Connect

#### 4.Success

| Cancol                                                                                                              | ●●●●● 中国移动 令 | 11:21 PM        | L @ 7 O ¥ |
|---------------------------------------------------------------------------------------------------------------------|--------------|-----------------|-----------|
| Cancel                                                                                                              |              | Add Device      | C         |
|                                                                                                                     |              |                 |           |
| Connecting now