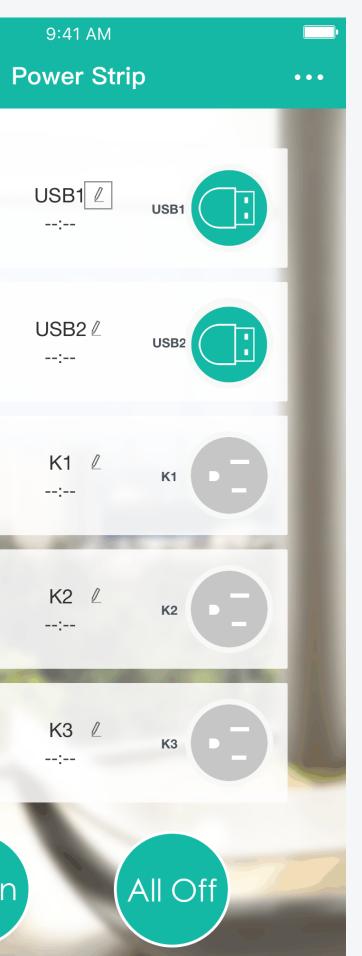

le.                                         |              |                 |           |
| <ul> <li>Searching for device</li> <li>Registering device to the cloud</li> <li>Initializing your device</li> </ul> |              |                 |           |
|                                                                                                                     |              |                 |           |
|                                                                                                                     | S            | hare with famil | У         |
|                                                                                                                     |              | Done            |           |







**Power strip** 

## 2.Wi-Fi Power strip



#### 3.Menu

| ●●●●● 中国移动 夺       | 11:22 PM | L @ 7 Ö         | • 4 |
|--------------------|----------|-----------------|-----|
| <b>&lt;</b> Back   | More     |                 |     |
|                    |          |                 |     |
| Modify Device Nam  | ne       | Smart Plug-f677 | >   |
| Add Sharing        |          |                 | >   |
| Device Info        |          |                 | >   |
| Create Group       |          |                 | >   |
| Use Echo           |          |                 | >   |
|                    |          |                 |     |
| Send Feedback      |          |                 | >   |
| Check for Firmware | e Update |                 | >   |

#### Remove Device

Restore Manufacture Defaults



| •••••         | 9:41 AM   | 100% <