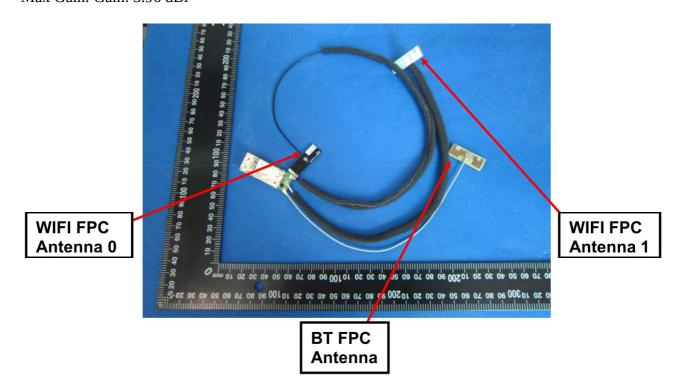

FCC approved antenna list (do not use any other antenna than listed below):

For WIFI, White FPC Antenna, Antenna 1:

Max. Gain: 2400-2483.5: 2.02 dBi Max. Gain: 5150~5250: 1.85 dBi Max. Gain: 5725~5850: 2.31 dBi

For WIFI, Black FPC Antenna, Antenna 0

Max. Gain: 2400-2483.5: 1.45 dBi Max. Gain: 5150~5250: 2.78 dBi Max. Gain: 5725~5850: 2.02 dBi

For Bluetooth, BT FPC Antenna: Max Gain: Gain: 3.96 dBi