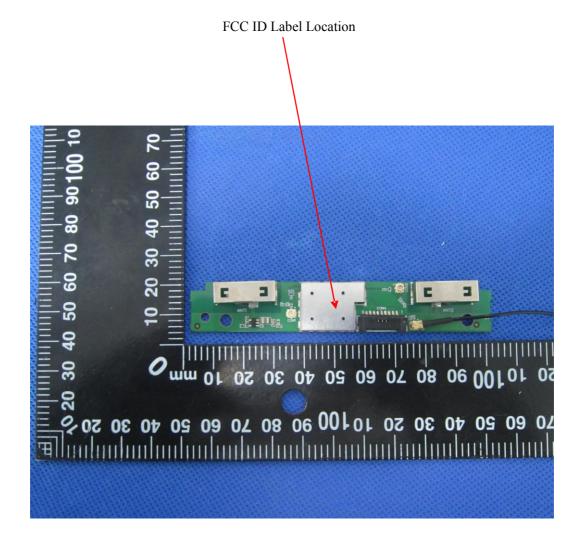

## **EXHIBIT 1 - PRODUCT LABELING**

## **Proposed FCC ID Label Format (size:** ~19mm x ~10mm)

## FCC ID: 2AC23-WT31M2311A

This device complies with Part 15 of the FCC Rules. Operation is subject to the following two conditions: (1) This device may not cause harmful interference, and (2) this device must accept any interference received, including interference that may cause undesired operation.

<u>Specifications</u>: Text is Black in color and justified. Labels are printed in indelible ink on permanent adhesive silk-screened onto the EUT or shall be affixed at a conspicuous location on the EUT.

## **Proposed Label Location on EUT**