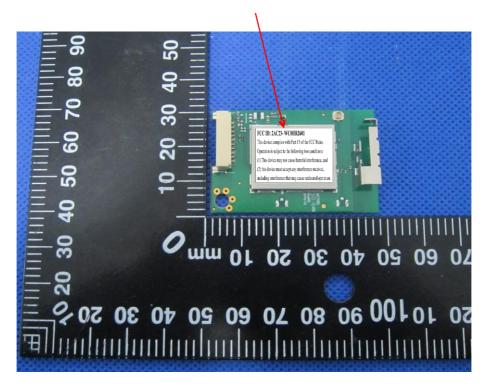

## FCC ID: 2AC23-WC0HR2601

This device complies with Part 15 of the FCC Rules. Operation is subject to the following two conditions:

- (1) This device may not cause harmful interference, and
- (2) this device must accept any interference received,

including interference that may cause undesired operation.

size: ~15 \* 20 mm

<u>Specifications</u>: Text is Black in color and justified. Labels are printed in indelible ink on permanent adhesive silk-screened onto the EUT or shall be affixed at a conspicuous location on the EUT.

## **Proposed Label Location on EUT**

FCC ID Label Location