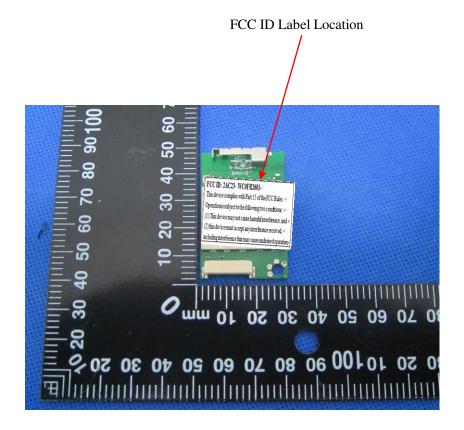

## **Proposed FCC ID Label Format**

## FCC ID: 2AC23- WC0FR2601

This device complies with Part 15 of the FCC Rules. Operation is subject to the following two conditions:

- (1) This device may not cause harmful interference, and
- (2) this device must accept any interference received, including interference that may cause undesired operation.

## **Proposed Label Location on EUT**