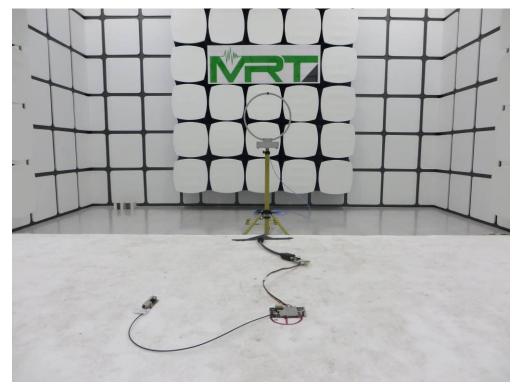

## FCC Part15B Test Setup Photo

Description: Front view of Conducted Emission Test Setup

Description: Back view of Conducted Emission Test Setup

Description: Radiated Emission Test Setup for 30MHz ~ 1GHz

Description: Radiated Emission Test Setup for 1GHz ~ 18GHz