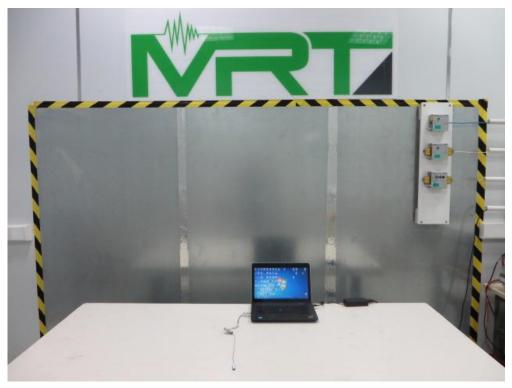

## FCC Part15B Test Setup Photo

Description: Front view of Conducted Emission Test Setup

Description: Back view of Conducted Emission Test Setup

Description: Radiated Emission Test Setup for 30MHz ~ 1GHz