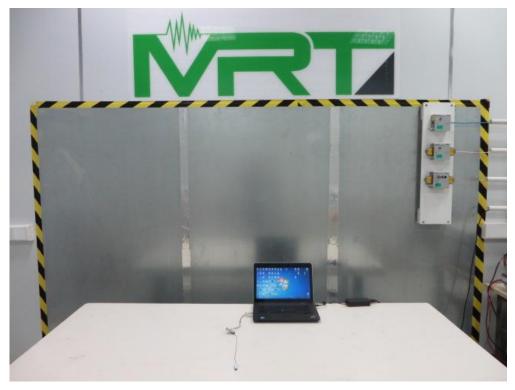

## FCC Part15B Test Setup Photo

Description: Front view of Conducted Emission Test Setup

Description: Back view of Conducted Emission Test Setup

Description: Radiated Emission Test Setup for 30MHz ~ 1GHz