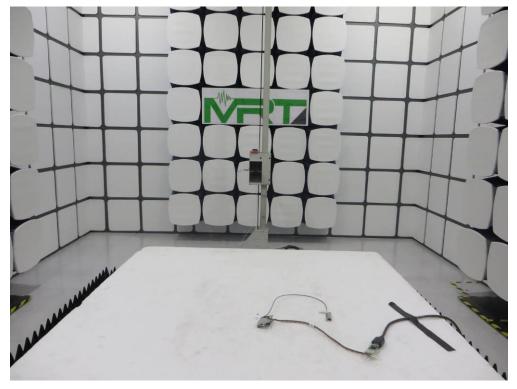

## FCC Part15B Test Setup Photo

Description: Front view of Conducted Emission Test Setup

Description: Back view of Conducted Emission Test Setup

Description: Radiated Emission Test Setup for 30MHz ~ 1GHz

Description: Radiated Emission Test Setup for 1GHz ~ 18GHz