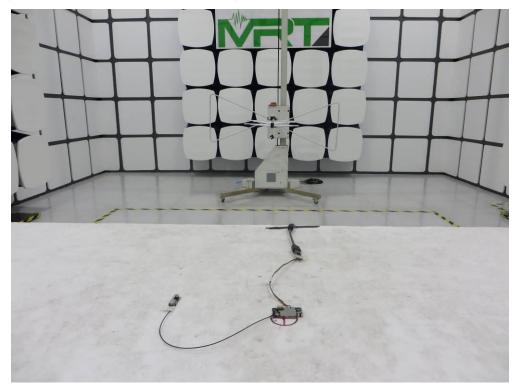

## FCC Part15B Test Setup Photo



Description: Front view of Conducted Emission Test Setup

Description: Back view of Conducted Emission Test Setup





Description: Radiated Emission Test Setup for 30MHz ~ 1GHz

Description: Radiated Emission Test Setup for 1GHz ~ 18GHz



## FCC Part15C&15E Test Setup Photo



Description: Front view of Conducted Emission Test Setup

Description: Back view of Conducted Emission Test Setup





Description: Radiated Emission Test Setup for 9kHz ~ 30MHz

Description: Radiated Emission Test Setup for  $30MHz \sim 1GHz$ 





Description: Radiated Emission Test Setup for 1GHz ~ 18GHz

Description: Radiated Emission Test Setup for 18GHz ~ 40GHz