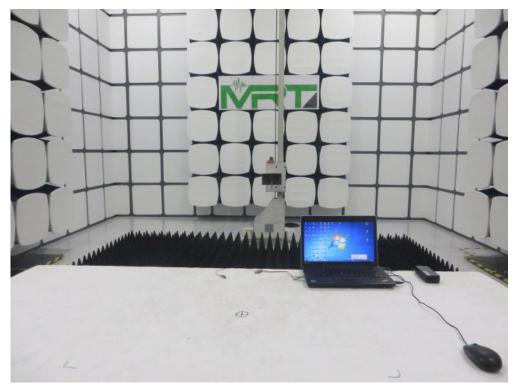

Description: Radiated Emission Test Setup for 1GHz ~ 18GHz

Description: Radiated Emission Test Setup for  $30MHz \sim 1GHz$ 

Description: Radiated Emission Test Setup for 1GHz ~ 18GHz

Description: Radiated Emission Test Setup for 18GHz ~ 40GHz