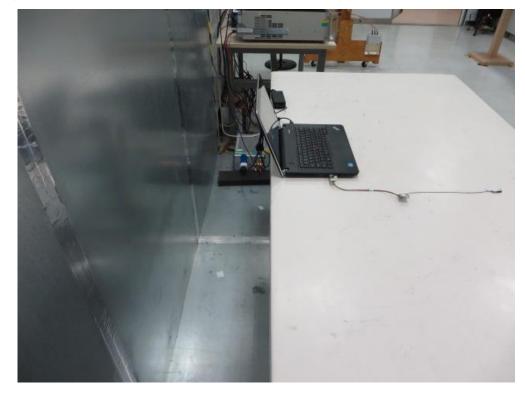

## FCC Part15B Test Setup Photo

Description: Front view of Conducted Emission Test Setup

Description: Back view of Conducted Emission Test Setup

Description: Radiated Emission Test Setup for 30MHz ~ 1GHz