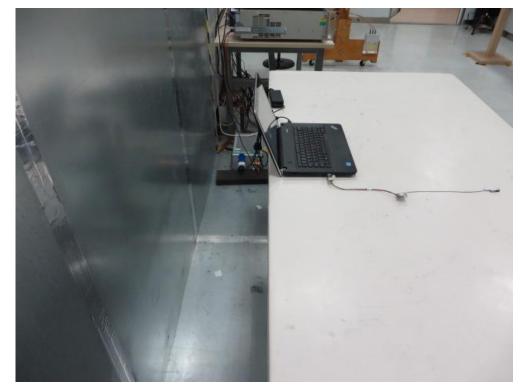

## FCC Part15B Test Setup Photo

Description: Front view of Conducted Emission Test Setup

Description: Back view of Conducted Emission Test Setup

Description: Radiated Emission Test Setup for 30MHz ~ 1GHz