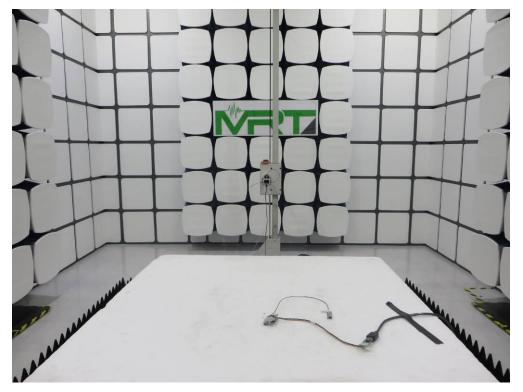

## FCC Part15C&15E Test Setup Photo

Description: Front view of Conducted Emission Test Setup

Description: Back view of Conducted Emission Test Setup

Description: Radiated Emission Test Setup for 9kHz ~ 30MHz

Description: Radiated Emission Test Setup for  $30MHz \sim 1GHz$ 

Description: Radiated Emission Test Setup for 1GHz ~ 18GHz

Description: Radiated Emission Test Setup for 18GHz ~ 40GHz