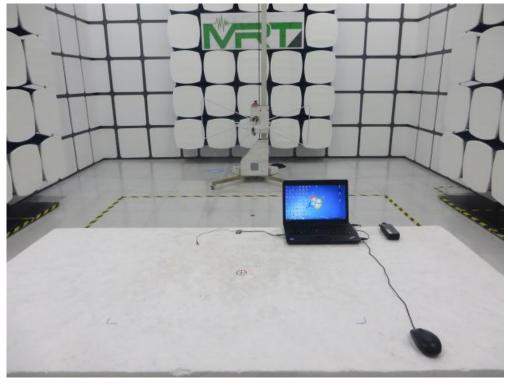

## FCC Part15B Test Setup Photo

Description: Front view of Conducted Emission Test Setup

Description: Back view of Conducted Emission Test Setup

Description: Radiated Emission Test Setup for 30MHz ~ 1GHz

Description: Radiated Emission Test Setup for 1GHz ~ 18GHz