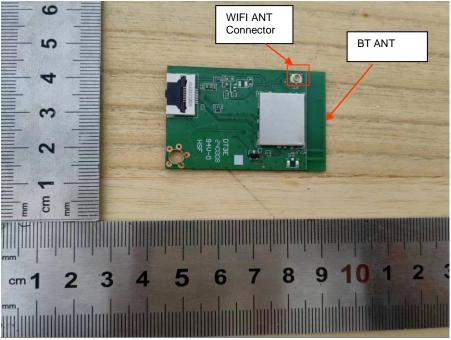

## **External Photographs**

4 5 6 7 8 9 10 11 12 13 14 15 16 17 18 19 20 21 22 23 24 3 2 T m 3 4 5 6 5 6 9 30 1 9 20 1 2 3 4 7 8 6 7 8 9 10 1 2 3 4 5 6 5 1 2 3 4

View of EUT-2

Page 2 of 4 UL Verification Services (Guangzhou) Co., Ltd, Song Shan Lake Branch This report shall not be reproduced except in full, without the written approval of UL Verification Services (Guangzhou) Co., Ltd, Song Shan Lake Branch.