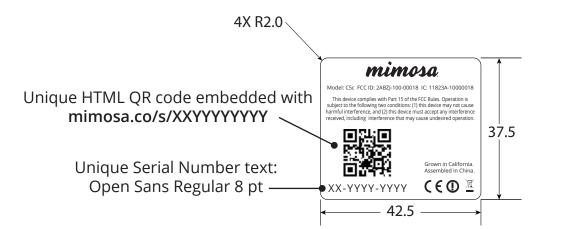

| DIMENSI<br>SURFACE<br>TOLERAN<br>LINEAR | OTHERWISE SPECIFII<br>IONS ARE IN MILLIMI<br>E FINISH:<br>NCES:<br>R: +/- 0.3<br>AR: +/- 1 |     | MATERIAL: .002″ POLYESTER 3M 7871<br>COLOR: WHITE LABEL, PMS 425C GRAY TEXT<br>ADHESIVE: #350 |          |               |  | DO NOT SCALE DRAWING<br>mimosa networks<br>469 El Camino Real<br>Santa Clara, CA 95050 |  |         |              |          |  |
|-----------------------------------------|--------------------------------------------------------------------------------------------|-----|-----------------------------------------------------------------------------------------------|----------|---------------|--|----------------------------------------------------------------------------------------|--|---------|--------------|----------|--|
|                                         | NAME                                                                                       | SIG | NATURE                                                                                        | DATE     |               |  | TITLE:                                                                                 |  |         |              |          |  |
| DRAWN                                   | JUSTIN LEE                                                                                 |     |                                                                                               | 12/29/16 |               |  | C5c Product Label                                                                      |  |         |              |          |  |
| CHK'D                                   |                                                                                            |     |                                                                                               |          |               |  |                                                                                        |  |         |              |          |  |
| APPV'D                                  |                                                                                            |     |                                                                                               |          |               |  |                                                                                        |  |         |              |          |  |
| MFG                                     |                                                                                            |     |                                                                                               |          |               |  |                                                                                        |  |         |              |          |  |
| Q.A                                     |                                                                                            |     |                                                                                               |          |               |  | <sup>DWG NO.</sup> 615-00107                                                           |  |         |              | D        |  |
|                                         |                                                                                            |     |                                                                                               |          |               |  |                                                                                        |  |         |              | D        |  |
|                                         |                                                                                            |     |                                                                                               |          |               |  |                                                                                        |  | REVISIO |              | REVISION |  |
|                                         |                                                                                            |     |                                                                                               |          | WEIGHT: 0.0kg |  | SCALE:1:1                                                                              |  |         | SHEET 1 OF 1 |          |  |