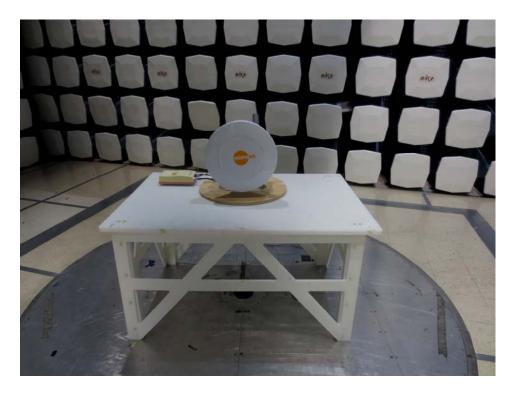

Mimosa Networks FCC ID: 2ABZJ-100-00014

# **14 Exhibit B - EUT Setup Photographs**

### 14.1 Radiated Emission - below 1 GHz Front View (25 dBi Antenna)



### 14.2 Radiated Emission - below 1 GHz Rear View ( 25 dBi Antenna)



### 14.3 Radiated Emission - above 1 GHz Front View (25 dBi Antenna)



# 14.4 Radiated Emission - above 1 GHz Rear View ( 25 dBi Antenna)



### 14.5 Radiated Emission - below 1 GHz Front View ( 0 dBi Antenna)



### 14.6 Radiated Emission - below 1 GHz Rear View ( 0 dBi Antenna)



### 14.7 Radiated Emission - above 1 GHz Front View ( 0 dBi Antenna)



# 14.8 Radiated Emission - above 1 GHz Rear View ( 0 dBi Antenna)



FCC ID: 2ABZJ-100-00014

# 14.9 AC Line Conducted Emissions - Front View



# 14.10 AC Line Conducted Emissions - Side View