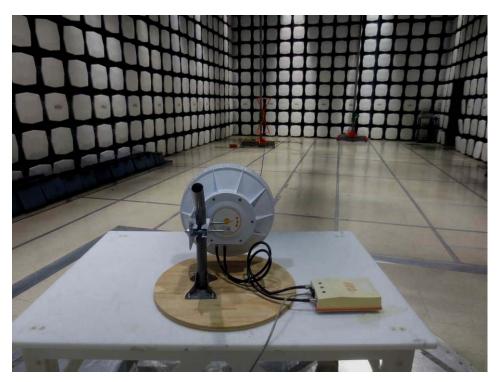

Mimosa Networks FCC ID: 2ABZJ-100-00014

# **14 Exhibit B - EUT Setup Photographs**

### 14.1 Radiated Emission - below 1 GHz Front View (25 dBi Antenna)



### 14.2 Radiated Emission - below 1 GHz Rear View ( 25 dBi Antenna)



### 14.3 Radiated Emission - above 1 GHz Front View (25 dBi Antenna)



# 14.4 Radiated Emission - above 1 GHz Rear View ( 25 dBi Antenna)



### 14.5 Radiated Emission - below 1 GHz Front View ( 0 dBi Antenna)



### 14.6 Radiated Emission - below 1 GHz Rear View ( 0 dBi Antenna)



### 14.7 Radiated Emission - above 1 GHz Front View ( 0 dBi Antenna)



# 14.8 Radiated Emission - above 1 GHz Rear View ( 0 dBi Antenna)



FCC ID: 2ABZJ-100-00014

# 14.9 AC Line Conducted Emissions - Front View



# 14.10 AC Line Conducted Emissions - Side View