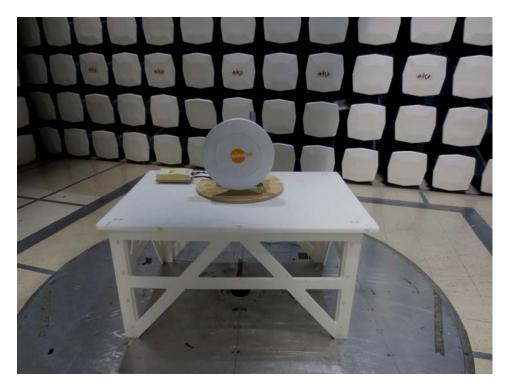

Mimosa Networks FCC ID: 2ABZJ-100-00014

# **14 Exhibit B - EUT Setup Photographs**

### 14.1 Radiated Emission - below 1 GHz Front View (25 dBi Antenna)



### 14.2 Radiated Emission - below 1 GHz Rear View ( 25 dBi Antenna)



### 14.3 Radiated Emission - above 1 GHz Front View (25 dBi Antenna)



# 14.4 Radiated Emission - above 1 GHz Rear View ( 25 dBi Antenna)



### 14.5 Radiated Emission - below 1 GHz Front View ( 0 dBi Antenna)



### 14.6 Radiated Emission - below 1 GHz Rear View ( 0 dBi Antenna)



### 14.7 Radiated Emission - above 1 GHz Front View ( 0 dBi Antenna)



# 14.8 Radiated Emission - above 1 GHz Rear View ( 0 dBi Antenna)



FCC ID: 2ABZJ-100-00014

# 14.9 AC Line Conducted Emissions - Front View



# 14.10 AC Line Conducted Emissions - Side View