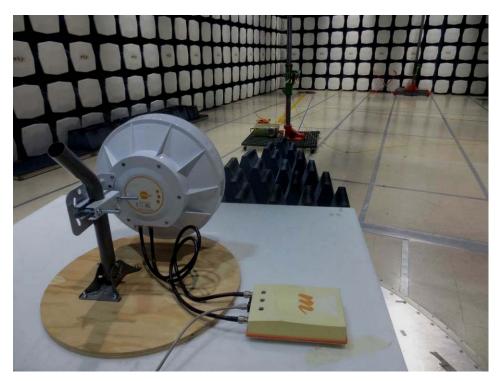

Mimosa Networks FCC ID: 2ABZJ-100-00014

# **14 Exhibit B - EUT Setup Photographs**

### 14.1 Radiated Emission - below 1 GHz Front View (25 dBi Antenna)



### 14.2 Radiated Emission - below 1 GHz Rear View ( 25 dBi Antenna)



### 14.3 Radiated Emission - above 1 GHz Front View (25 dBi Antenna)



# 14.4 Radiated Emission - above 1 GHz Rear View ( 25 dBi Antenna)



### 14.5 Radiated Emission - below 1 GHz Front View ( 0 dBi Antenna)



### 14.6 Radiated Emission - below 1 GHz Rear View ( 0 dBi Antenna)



### 14.7 Radiated Emission - above 1 GHz Front View ( 0 dBi Antenna)



# 14.8 Radiated Emission - above 1 GHz Rear View ( 0 dBi Antenna)



FCC ID: 2ABZJ-100-00014

# 14.9 AC Line Conducted Emissions - Front View



# 14.10 AC Line Conducted Emissions - Side View