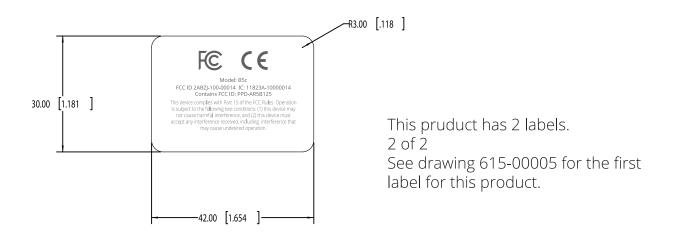

| UNLESS OTHERWISE SPECIFIED: DIMENSIONS ARE IN MILLIMETERS SURFACE FINISH: TOLERANCES: ADHE MATE |                      |           |  | 3M 8153<br>10mm GE | HP92X LEX  |            |             | DO NOT SCALE DRAWING |  |          |  |  |
|-------------------------------------------------------------------------------------------------|----------------------|-----------|--|--------------------|------------|------------|-------------|----------------------|--|----------|--|--|
| LINEAR: (UV protected weatherab<br>ANGULAR:                                                     |                      |           |  |                    | cted weath | erable)    |             |                      |  |          |  |  |
|                                                                                                 | NAME                 | SIGNATURE |  | DATE               |            |            | TITLE:      | TLE:                 |  |          |  |  |
| DRAWN                                                                                           | Anthony Ha <b>ll</b> |           |  |                    |            |            |             |                      |  |          |  |  |
| CHK'D                                                                                           |                      |           |  |                    |            |            |             | B5c Product Label    |  |          |  |  |
| APPV'D                                                                                          |                      |           |  |                    |            |            |             | 2001100              |  |          |  |  |
| MFG                                                                                             |                      |           |  |                    |            |            |             |                      |  |          |  |  |
| Q.A                                                                                             |                      |           |  |                    | MATERIAL   | <u>.</u> : | <br>DWG NO. | 615-00011 B REVISION |  | В        |  |  |
|                                                                                                 |                      |           |  |                    |            |            |             |                      |  | REVISION |  |  |
|                                                                                                 |                      |           |  |                    | WEIGHT:    |            | SCALE:1:1   |                      |  |          |  |  |