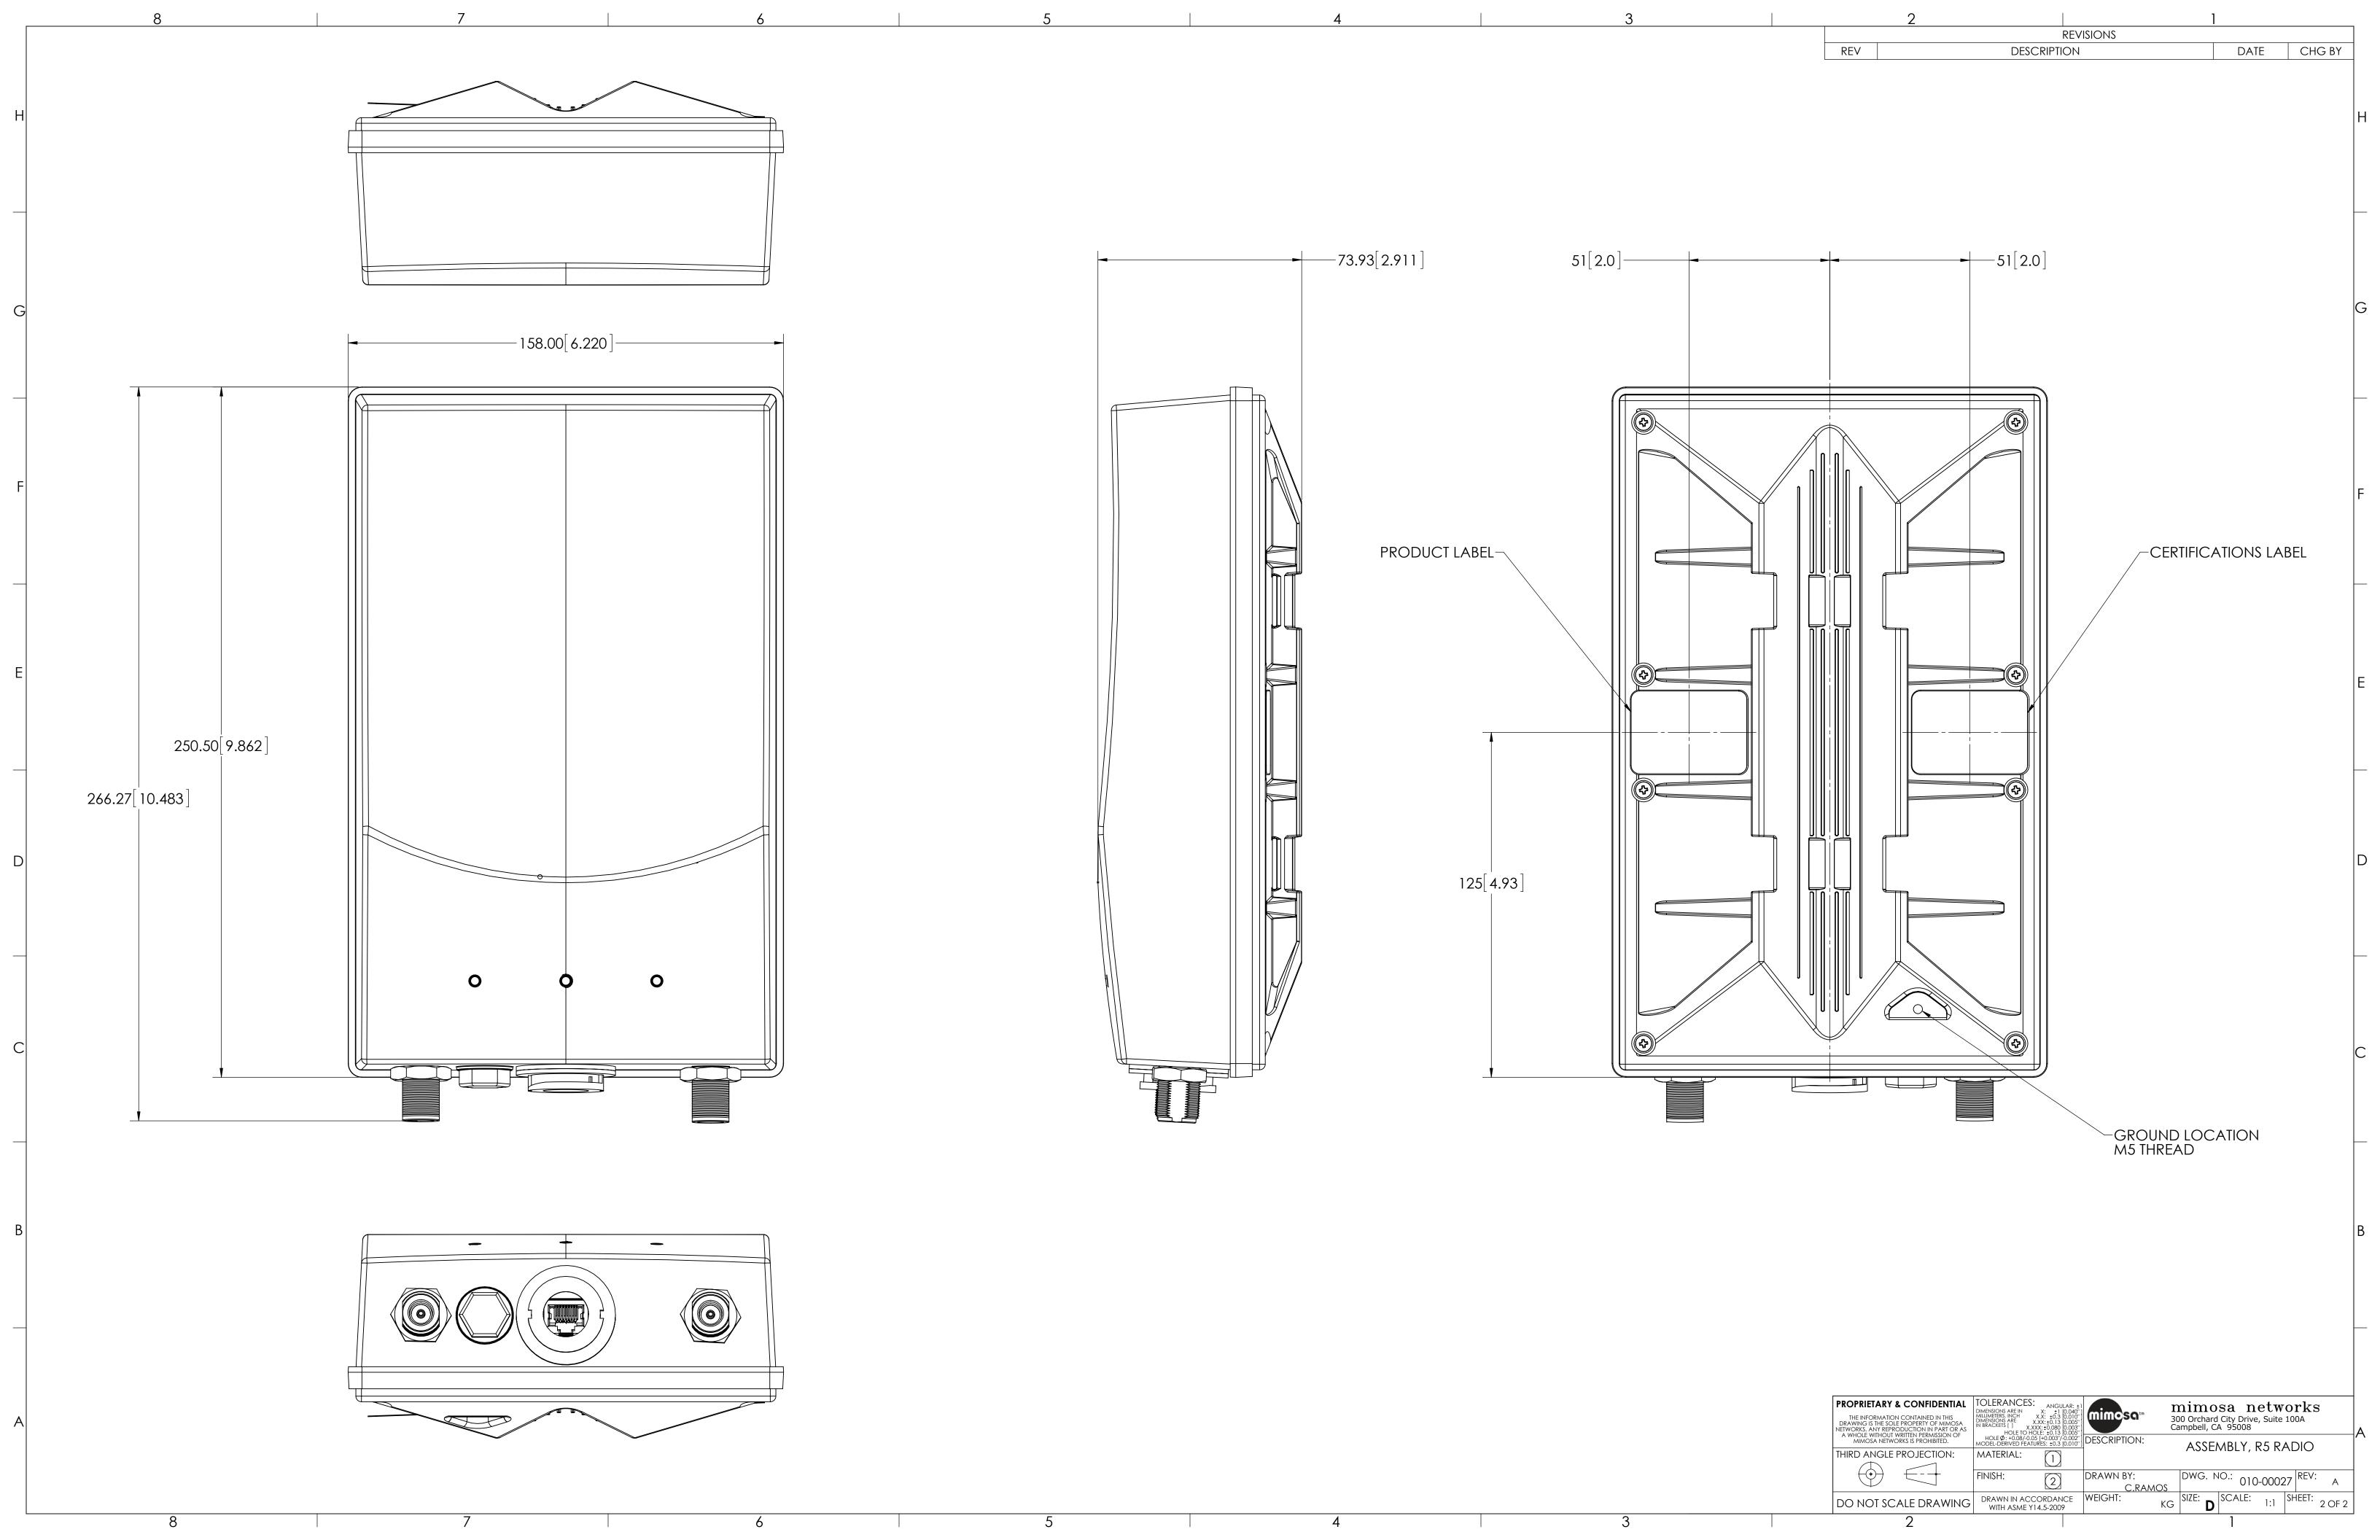

| UNLESS OTHERWISE SPECIFIED: DIMENSIONS ARE IN MILLIMETERS SURFACE FINISH: TOLERANCES: ADHE MATE |                      |           |  | 3M 8153<br>10mm GE | HP92X LEX  |            |             | DO NOT SCALE DRAWING |  |          |  |  |
|-------------------------------------------------------------------------------------------------|----------------------|-----------|--|--------------------|------------|------------|-------------|----------------------|--|----------|--|--|
| LINEAR: (UV protected weatherab<br>ANGULAR:                                                     |                      |           |  |                    | cted weath | erable)    |             |                      |  |          |  |  |
|                                                                                                 | NAME                 | SIGNATURE |  | DATE               |            |            | TITLE:      | TLE:                 |  |          |  |  |
| DRAWN                                                                                           | Anthony Ha <b>ll</b> |           |  |                    |            |            |             |                      |  |          |  |  |
| CHK'D                                                                                           |                      |           |  |                    |            |            |             | B5c Product Label    |  |          |  |  |
| APPV'D                                                                                          |                      |           |  |                    |            |            |             | 2001100              |  |          |  |  |
| MFG                                                                                             |                      |           |  |                    |            |            |             |                      |  |          |  |  |
| Q.A                                                                                             |                      |           |  |                    | MATERIAL   | <u>.</u> : | <br>DWG NO. | 615-00011 B REVISION |  | В        |  |  |
|                                                                                                 |                      |           |  |                    |            |            |             |                      |  | REVISION |  |  |
|                                                                                                 |                      |           |  |                    | WEIGHT:    |            | SCALE:1:1   |                      |  |          |  |  |