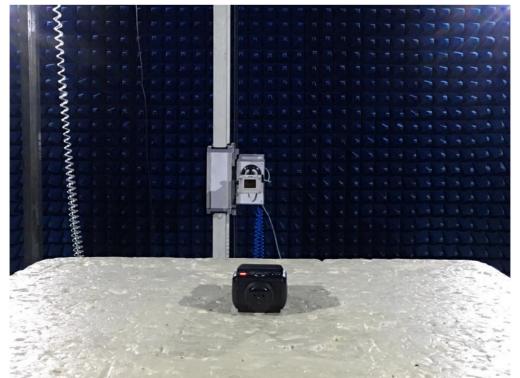

Page 2 of 6
Type Designation: V350S, V350F, V350O, V350N, V350C, V350P
FCC ID: 2ABYNV350
IC: 20034-V350

Photograph 3: Set-up for Spurious Emissions (1GHz-18GHz)

Photograph 4: Set-up for Spurious Emissions (18GHz-26GHz)