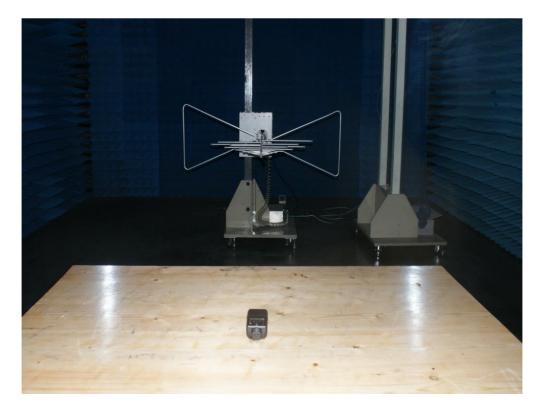

 Page 1 of 6

 Type Designation:
 V350S, V350F, V350O, V350N, V350C, V350P

 FCC ID:
 2ABYNV350

 IC:
 20034-V350

Photograph 1: Set-up for Spurious Emissions (9kHz-30MHz)

Photograph 2: Set-up for Spurious Emissions (30MHz-1GHz)