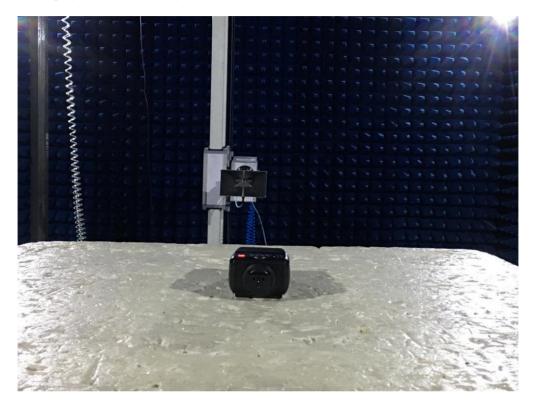

Page 2 of 6
Type Designation: V350S, V350F, V350O, V350N, V350C, V350P
FCC ID: 2ABYNV350
IC: 20034-V350

Photograph 3: Set-up for Spurious Emissions (1GHz-18GHz)

Photograph 4: Set-up for Spurious Emissions (18GHz-26GHz)