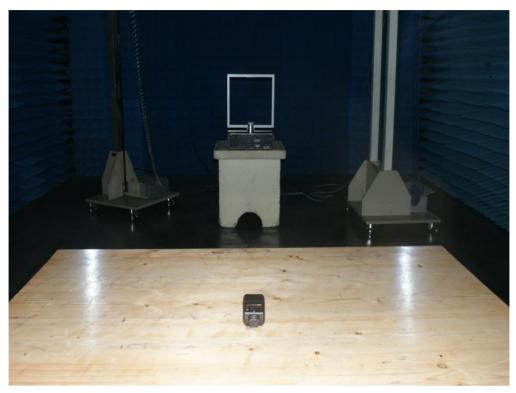

 Page 1 of 6

 Type Designation:
 V350S, V350F, V350O, V350N, V350C, V350P

 FCC ID:
 2ABYNV350

 IC:
 20034-V350

Photograph 1: Set-up for Spurious Emissions (9kHz-30MHz)

Photograph 2: Set-up for Spurious Emissions (30MHz-1GHz)