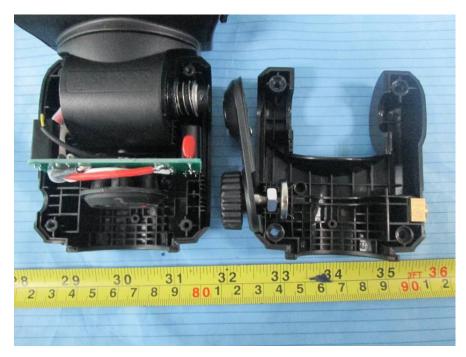

## **EXHIBIT C - EUT INTERNAL PHOTOGRAPHS**



**EUT – Cover off View 1** 

## EUT – Cover off View 2



#### EUT – Cover off View 3



## EUT – Cover off View 4



#### EUT – Cover off View 5



EUT – Power Supply Cover off View 5



EUT – Main Board 1 Top View



**EUT – Main Board 1 Bottom View** 



#### EUT – Main Board 2 Top View



**EUT – Main Board 2 Bottom View** 



# EUT – Main Board 3 Top View



#### EUT – Main Board 3 Bottom View





### EUT – Main Board 3 Bottom Shielding off View

EUT – Main Board 4 Top View



#### EUT – Main Board 4 Bottom View



**EUT – Monitor Top View** 



# EUT – Monitor Bottom View



**EUT – IC Chip View** 



#### **EUT – Lamp Bulb View**



EUT – Capacitor Top View



#### **EUT – Capacitor Bottom View**



**EUT – Power Supply Battery View** 



### **EUT – Power Cable View**