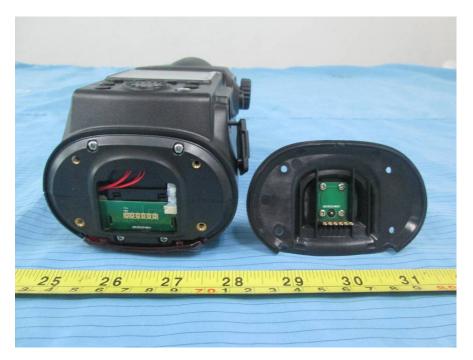

## **EXHIBIT C - EUT INTERNAL PHOTOGRAPHS**



**EUT – Cover off View 1** 

## EUT – Cover off View 2



#### EUT – Cover off View 3



## EUT – Cover off View 4



#### EUT – Cover off View 5



EUT – Power Supply Cover off View 5



EUT – Main Board 1 Top View



**EUT – Main Board 1 Bottom View** 



#### EUT – Main Board 2 Top View



**EUT – Main Board 2 Bottom View** 



# EUT – Main Board 3 Top View



#### EUT – Main Board 3 Bottom View





### EUT – Main Board 3 Bottom Shielding off View

EUT – Main Board 4 Top View



#### EUT – Main Board 4 Bottom View



**EUT – Monitor Top View** 



# EUT – Monitor Bottom View



**EUT – IC Chip View** 



#### **EUT – Lamp Bulb View**



EUT – Capacitor Top View



#### **EUT – Capacitor Bottom View**



**EUT – Power Supply Battery View** 



### **EUT – Power Cable View**