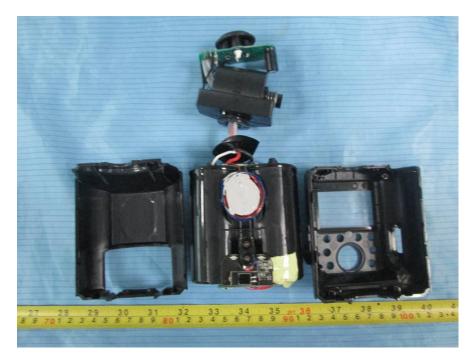

## **EXHIBIT C - EUT INTERNAL PHOTOGRAPHS**



**EUT – Cover off View 1** 

## EUT – Cover off View 2



#### EUT – Cover off View 3



## EUT – Cover off View 4



#### EUT – Cover off View 5



EUT – Power Supply Cover off View 5



EUT – Main Board 1 Top View



**EUT – Main Board 1 Bottom View** 



#### EUT – Main Board 2 Top View



**EUT – Main Board 2 Bottom View** 



# EUT – Main Board 3 Top View



#### EUT – Main Board 3 Bottom View





### EUT – Main Board 3 Bottom Shielding off View

EUT – Main Board 4 Top View



#### EUT – Main Board 4 Bottom View



**EUT – Monitor Top View** 



# EUT – Monitor Bottom View



**EUT – IC Chip View** 



#### **EUT – Lamp Bulb View**



EUT – Capacitor Top View



#### **EUT – Capacitor Bottom View**



**EUT – Power Supply Battery View** 



### **EUT – Power Cable View**