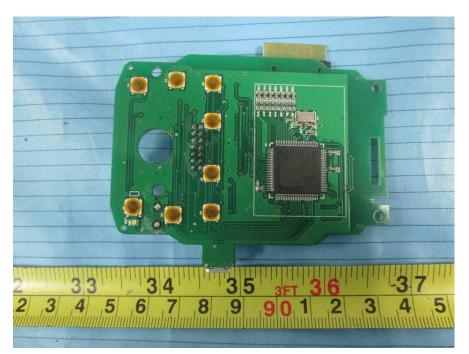

## **EXHIBIT C - EUT INTERNAL PHOTOGRAPHS**



**EUT – Cover off View 1** 

## EUT – Cover off View 2



#### EUT – Cover off View 3



## EUT – Cover off View 4



#### EUT – Cover off View 5



EUT – Power Supply Cover off View 5



EUT – Main Board 1 Top View



**EUT – Main Board 1 Bottom View** 



#### EUT – Main Board 2 Top View



**EUT – Main Board 2 Bottom View** 



# EUT – Main Board 3 Top View



#### EUT – Main Board 3 Bottom View





### EUT – Main Board 3 Bottom Shielding off View

EUT – Main Board 4 Top View



#### EUT – Main Board 4 Bottom View



**EUT – Monitor Top View** 



# EUT – Monitor Bottom View



**EUT – IC Chip View** 



#### **EUT – Lamp Bulb View**



EUT – Capacitor Top View



#### **EUT – Capacitor Bottom View**



**EUT – Power Supply Battery View** 



### **EUT – Power Cable View**