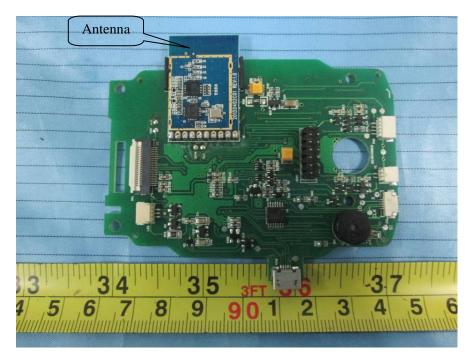

## **EXHIBIT C - EUT INTERNAL PHOTOGRAPHS**



**EUT – Cover off View 1** 

## EUT – Cover off View 2



#### EUT – Cover off View 3



## EUT – Cover off View 4



#### EUT – Cover off View 5



EUT – Power Supply Cover off View 5



EUT – Main Board 1 Top View



**EUT – Main Board 1 Bottom View** 



#### EUT – Main Board 2 Top View



**EUT – Main Board 2 Bottom View** 



# EUT – Main Board 3 Top View



#### EUT – Main Board 3 Bottom View





### EUT – Main Board 3 Bottom Shielding off View

EUT – Main Board 4 Top View



#### EUT – Main Board 4 Bottom View



**EUT – Monitor Top View** 



# EUT – Monitor Bottom View



**EUT – IC Chip View** 



#### **EUT – Lamp Bulb View**



EUT – Capacitor Top View



#### **EUT – Capacitor Bottom View**



**EUT – Power Supply Battery View** 



### **EUT – Power Cable View**