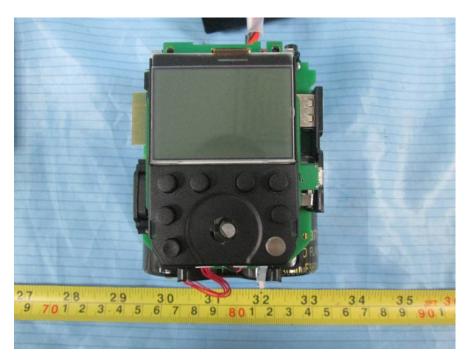

## **EXHIBIT C - EUT INTERNAL PHOTOGRAPHS**



**EUT – Cover off View 1** 

## EUT – Cover off View 2



#### EUT – Cover off View 3



## EUT – Cover off View 4



#### EUT – Cover off View 5



EUT – Power Supply Cover off View 5



EUT – Main Board 1 Top View



**EUT – Main Board 1 Bottom View** 



#### EUT – Main Board 2 Top View



**EUT – Main Board 2 Bottom View** 



# EUT – Main Board 3 Top View



#### EUT – Main Board 3 Bottom View





### EUT – Main Board 3 Bottom Shielding off View

EUT – Main Board 4 Top View



#### EUT – Main Board 4 Bottom View



**EUT – Monitor Top View** 



# EUT – Monitor Bottom View



**EUT – IC Chip View** 



#### **EUT – Lamp Bulb View**



EUT – Capacitor Top View



#### **EUT – Capacitor Bottom View**



**EUT – Power Supply Battery View** 



### **EUT – Power Cable View**