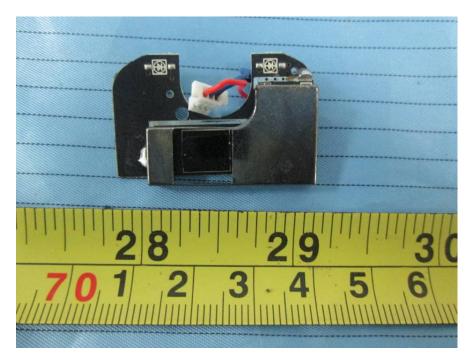

## **EXHIBIT C - EUT INTERNAL PHOTOGRAPHS**



**EUT – Cover off View 1** 

## EUT – Cover off View 2



#### EUT – Cover off View 3



## EUT – Cover off View 4



#### EUT – Cover off View 5



EUT – Power Supply Cover off View 5



EUT – Main Board 1 Top View



**EUT – Main Board 1 Bottom View** 



#### EUT – Main Board 2 Top View



**EUT – Main Board 2 Bottom View** 



# EUT – Main Board 3 Top View



#### EUT – Main Board 3 Bottom View





### EUT – Main Board 3 Bottom Shielding off View

EUT – Main Board 4 Top View



#### EUT – Main Board 4 Bottom View



**EUT – Monitor Top View** 



# EUT – Monitor Bottom View



**EUT – IC Chip View** 



#### **EUT – Lamp Bulb View**



EUT – Capacitor Top View



#### **EUT – Capacitor Bottom View**



**EUT – Power Supply Battery View** 



### **EUT – Power Cable View**