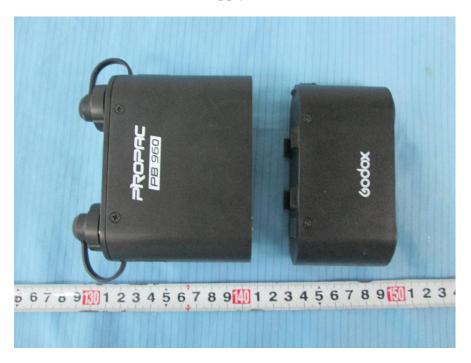

## **EXHIBIT C - EUT INTERNAL PHOTOGRAPHS**



**EUT – Cover off View 1** 

## EUT – Cover off View 2



#### EUT – Cover off View 3



## EUT – Cover off View 4



#### EUT – Cover off View 5



EUT – Power Supply Cover off View 5



EUT – Main Board 1 Top View



**EUT – Main Board 1 Bottom View** 



#### EUT – Main Board 2 Top View



**EUT – Main Board 2 Bottom View** 



# EUT – Main Board 3 Top View



#### EUT – Main Board 3 Bottom View





### EUT – Main Board 3 Bottom Shielding off View

EUT – Main Board 4 Top View



#### EUT – Main Board 4 Bottom View



**EUT – Monitor Top View** 



# EUT – Monitor Bottom View



**EUT – IC Chip View** 



#### **EUT – Lamp Bulb View**



EUT – Capacitor Top View



#### **EUT – Capacitor Bottom View**



**EUT – Power Supply Battery View** 



### **EUT – Power Cable View**