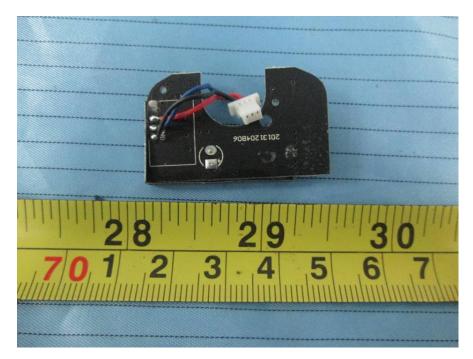

## **EXHIBIT C - EUT INTERNAL PHOTOGRAPHS**



**EUT – Cover off View 1** 

## EUT – Cover off View 2



#### EUT – Cover off View 3



## EUT – Cover off View 4



#### EUT – Cover off View 5



EUT – Power Supply Cover off View 5



EUT – Main Board 1 Top View



**EUT – Main Board 1 Bottom View** 



#### EUT – Main Board 2 Top View



**EUT – Main Board 2 Bottom View** 



# EUT – Main Board 3 Top View



#### EUT – Main Board 3 Bottom View





### EUT – Main Board 3 Bottom Shielding off View

EUT – Main Board 4 Top View



#### EUT – Main Board 4 Bottom View



**EUT – Monitor Top View** 



# EUT – Monitor Bottom View



**EUT – IC Chip View** 



#### **EUT – Lamp Bulb View**



EUT – Capacitor Top View



#### **EUT – Capacitor Bottom View**



**EUT – Power Supply Battery View** 



### **EUT – Power Cable View**