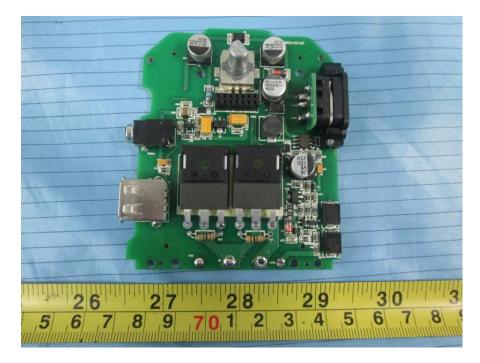

## **EXHIBIT C - EUT INTERNAL PHOTOGRAPHS**



**EUT – Cover off View 1** 

## EUT – Cover off View 2



#### EUT – Cover off View 3



## EUT – Cover off View 4



#### EUT – Cover off View 5



EUT – Power Supply Cover off View 5



EUT – Main Board 1 Top View



**EUT – Main Board 1 Bottom View** 



#### EUT – Main Board 2 Top View



**EUT – Main Board 2 Bottom View** 



# EUT – Main Board 3 Top View



#### EUT – Main Board 3 Bottom View





### EUT – Main Board 3 Bottom Shielding off View

EUT – Main Board 4 Top View



#### EUT – Main Board 4 Bottom View



**EUT – Monitor Top View** 



# EUT – Monitor Bottom View



**EUT – IC Chip View** 



#### **EUT – Lamp Bulb View**



EUT – Capacitor Top View



#### **EUT – Capacitor Bottom View**



**EUT – Power Supply Battery View** 



### **EUT – Power Cable View**