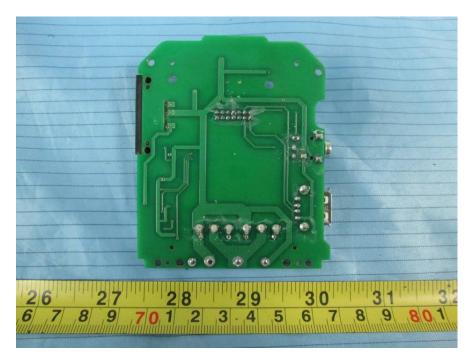

## **EXHIBIT C - EUT INTERNAL PHOTOGRAPHS**



**EUT – Cover off View 1** 

## EUT – Cover off View 2



#### EUT – Cover off View 3



## EUT – Cover off View 4



#### EUT – Cover off View 5



EUT – Power Supply Cover off View 5



EUT – Main Board 1 Top View



**EUT – Main Board 1 Bottom View** 



#### EUT – Main Board 2 Top View



**EUT – Main Board 2 Bottom View** 



# EUT – Main Board 3 Top View



#### EUT – Main Board 3 Bottom View





### EUT – Main Board 3 Bottom Shielding off View

EUT – Main Board 4 Top View



#### EUT – Main Board 4 Bottom View



**EUT – Monitor Top View** 



# EUT – Monitor Bottom View



**EUT – IC Chip View** 



#### **EUT – Lamp Bulb View**



EUT – Capacitor Top View



#### **EUT – Capacitor Bottom View**



**EUT – Power Supply Battery View** 



### **EUT – Power Cable View**