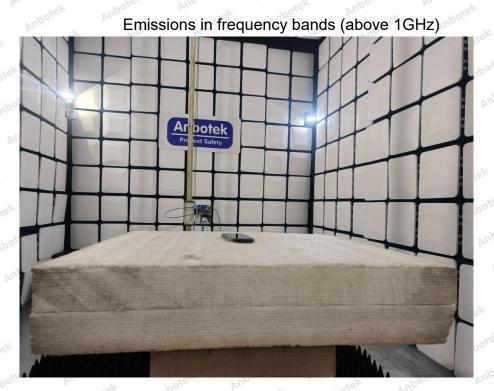

# Test Setup Photograph

Conducted Emission at AC power line

Emissions in frequency bands (below 1GHz)