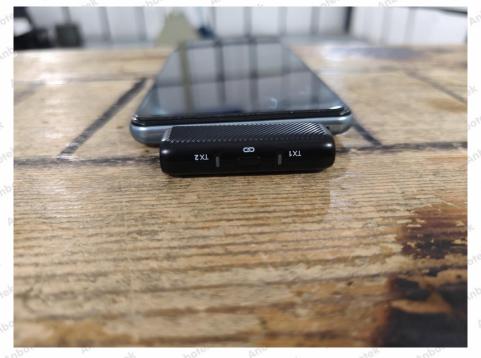

# Test Setup Photograph

Conducted Emission at AC power line

Emissions in frequency bands (below 1GHz)