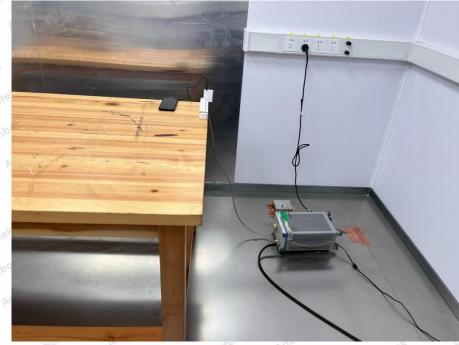

# Test Setup Photograph

Conducted Emission at AC power line

Emissions in frequency bands (below 1GHz)