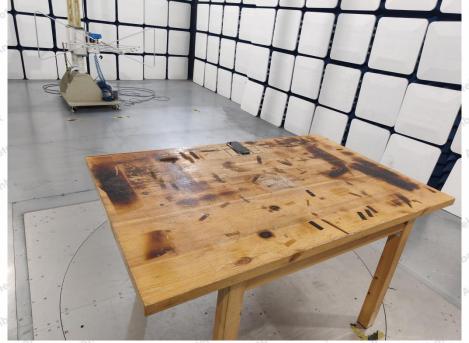

# Test Setup Photograph

Conducted Emission at AC power line

Emissions in frequency bands (below 1GHz)