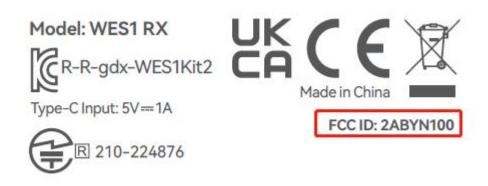

## Label

FCC ID: 2ABYN100

产品型号 / Model: WES1 RX 产品名称 / Product Name: 接收器 / Receiver 执行标准号: GB/T 13837-2012

FCC ID: 2ABYN100 godox.com Made in China