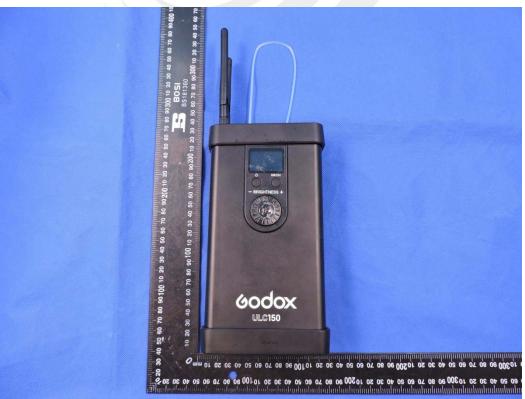

## **APPENDIX-PHOTOGRAPHS OF EUT CONSTRUCTIONAL DETAILS**

Model: UL150 Photo 1

Photo 2 (ULC150)

Shenzhen STS Test Services Co., Ltd.

Page 2 of 7