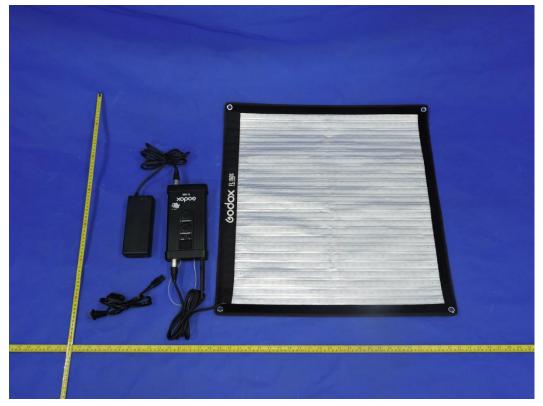

## APPENDIX-PHOTOGRAPHS OF EUT CONSTRUCTIONAL DETAILS FCC ID: 2ABYN004 Model: FL150S

Photo 1

Photo 2

 1/F., Building B, Zhuoke Science Park, No. 190, Chongqing Road, Fuyong Street, Bao'an District, Shenzhen, Guangdong, China