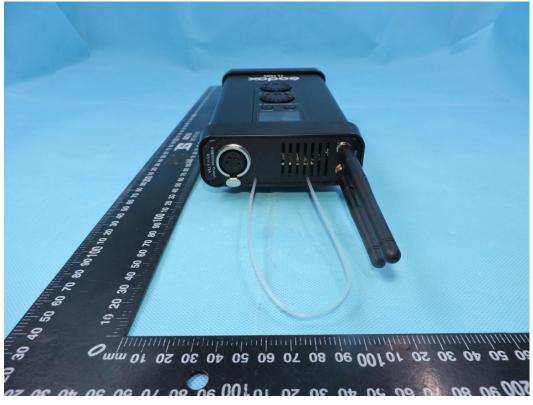

## APPENDIX-PHOTOGRAPHS OF EUT CONSTRUCTIONAL DETAILS FCC ID: 2ABYN004 Model: FL150S

Photo 1

Photo 2

 1/F., Building B, Zhuoke Science Park, No. 190, Chongqing Road, Fuyong Street, Bao'an District, Shenzhen, Guangdong, China