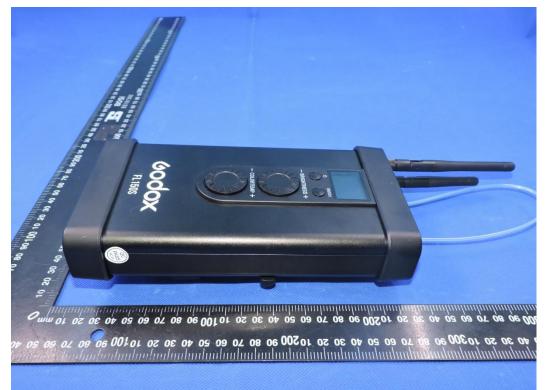

## APPENDIX-PHOTOGRAPHS OF EUT CONSTRUCTIONAL DETAILS FCC ID: 2ABYN004 Model: FL150S

Photo 1

Photo 2

 1/F., Building B, Zhuoke Science Park, No. 190, Chongqing Road, Fuyong Street, Bao'an District, Shenzhen, Guangdong, China