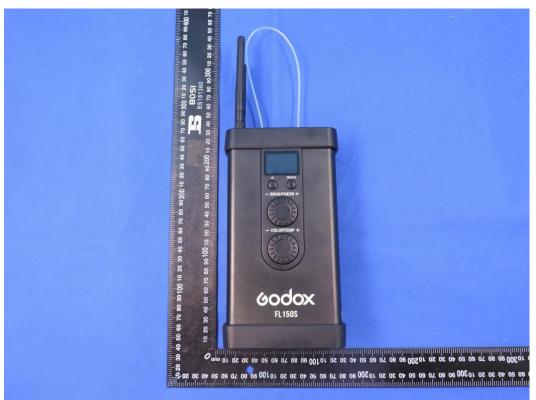

## APPENDIX-PHOTOGRAPHS OF EUT CONSTRUCTIONAL DETAILS FCC ID: 2ABYN004 Model: FL150S

Photo 1

Photo 2

 1/F., Building B, Zhuoke Science Park, No. 190, Chongqing Road, Fuyong Street, Bao'an District, Shenzhen, Guangdong, China