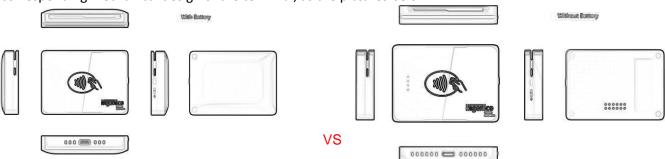

Dear Sir or Madam,

We, Ingenico Inc., hereby declare that there are some differences between Moby/5500 CL3 and Moby/5500M CL3 with FCC ID:2ABY6-MOB55CL3. Moby/5500M CL3 without rechargeable battery configuration compares to Moby/5500 CL3 configuration, they share the same PCB, with the same electromagnetic emissions and electromagnetic compatibility characteristics, but removes the related components of the rechargeable battery and has different power supply for NFC module, as well as the corresponding mechanical design of the terminal, as the pictures below: