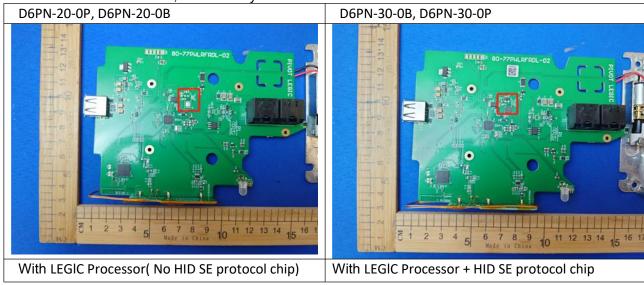

## Security People, Inc. dba Digilock Declaration on model difference

We the undersigned hereby confirm that these models are identical, and all models have the same RF module and antenna, PCB layout, schematics and component. All models have the same RF module and antenna. Model D6PN-20-0P, D6PN-20-0B with LEGIC Processor( No HID SE protocol chip), D6PN-30-0B, D6PN-30-0P with LEGIC Processor + HID SE protocol chip.

| Production name | FCC ID       | Model no . | Difference                                                         |
|-----------------|--------------|------------|--------------------------------------------------------------------|
| Cabinet lock    | 2ABVZ-D6PN30 | D6PN-20-0P | With LEGIC Processor( No HID SE protocol chip), Ship in Pulp Trays |
|                 |              | D6PN-20-0B | With LEGIC Processor( No HID SE protocol chip), Ship in Box        |
|                 |              | D6PN-30-0P | With LEGIC Processor + HID SE protocol chip,<br>Ship in Pulp Trays |
|                 |              | D6PN-30-0B | With LEGIC Processor + HID SE protocol chip,<br>Ship in Box        |